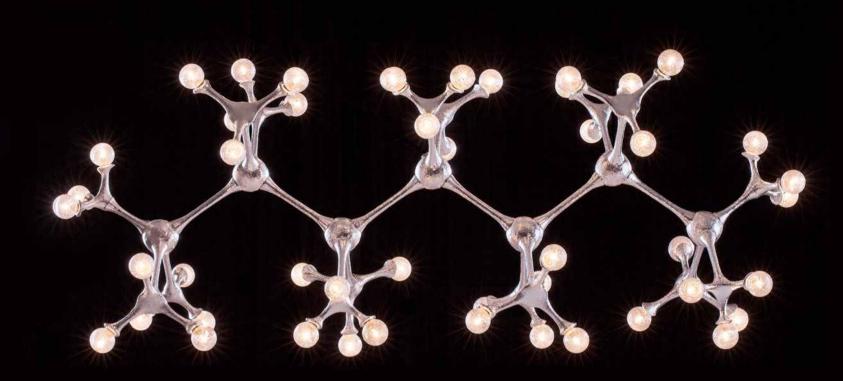

## Organic Atomic

As its name indicates, the design of Organic Atomic is reminiscent of the smallest particle that an element can be reduced to. This lighting object resembles the organic both systematic composition of everything we see around us. Based on the organic work of art, the spheres are connected in a way that the whole forms an impressive and striking piece of lighting. The Murano glasses with silver leaf are specially blown and designed for this new Pieter Adam series. Sculpted by hand and casted in brass, the connecting pieces can be linked in many ways providing endless possibilities for customization. This leaves lighting architects the opportunity to give their own interpretation to this design and fit it perfectly into their lighting projects.

PA 894 Itemnr:

Organic Atomic hanging lamp round XL 75x G4 LED Model:

Sockets: -Oxid silver Finish:

-Oxid green

-Other finishes on request

Dimensions: Ø120cm / Ø 80cm

PA 897 Itemnr:

Organic Atomic table lamp 21x G4 LED Model: