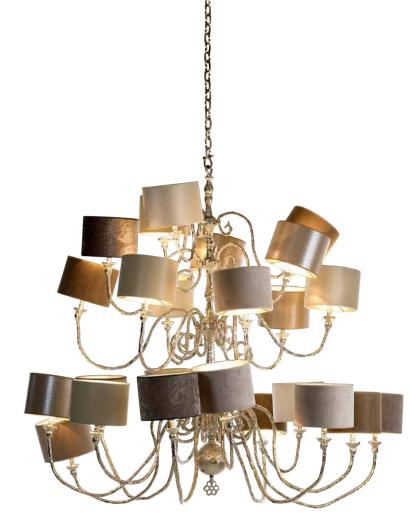

## Melting Amsterdam

Our capital Amsterdam has a rich history and has been a cultural melting pot for many centuries. As a result, the city has its own identity with freedom and individuality being its main traits. This is also true of the new collection designed by Pieter Adam<sup>TM</sup>. The coppertinted chandeliers of the Golden Age were a source of inspiration for this unique line of lighting fixtures. Tradition and crafstmanship are applied in a contemporary way bringing the past, present and future together. Materials such as gold, silver, Murano glass, silk and brass casted in sand are used for their superior quality. The Dutch design of Pieter Adam™ supplies the originality.

Itemnr: PA 865
Model: Melting Amsterdam chandelier XL
Material: Casted brass
Shade: 8259 Ivory Velvet
Sockets: 12x G9 230V max. 25Watt
Finishes: -Dutch Silver
-Canadian Gold
-Rose Gold

\* For images of the other finishes visit our website.