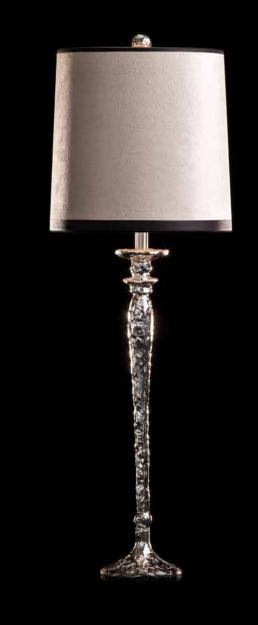

#### Melting Paris

The Melting Paris series combines natures' radiance with organic shapes in a contemporary style by employing a raw surface of bronze. Recognizable shapes are restyled to achieve their own look.

In contrast with today's mass production, Pieter Adam wants his designs to show his personal touch and signature. This is clearly visible in the Melting Paris series where each piece is handcrafted in wax literally showing the artists' finger prints. When looking at a Melting piece one can see the organic, unrestricted shape; nothing is straight or smooth. These pieces are characteristic of detail and achievement. The possibilities bronze casting offers are being employed in all its facets.

The freedom of creativity and inspiration is ultimately found in creating something by just using your hands. It is the purest way of designing. Away from all mass produced items and searching for the authentic craftsmanship only traditional craftsmen can achieve. Sustainable, with love for his craft and the end product, a Melting Paris piece truly gives a peek in the artist's head.

Model: Melting Paris table-lamp

Material: Casted brass
Shade: 5300 Forest Linen
Sockets: 2x E27 max. 60 Watt

Finishes: -Dutch Silver

-Canadian Gold

-Smoked Brass

-Rose Gold

Itemnr: PA 849

Model: Melting Paris table-lamp