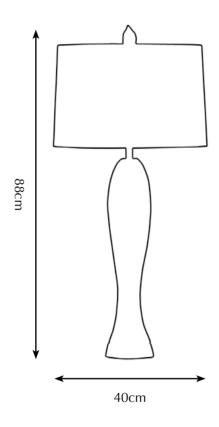

## Rosedale

A real Pieter Adam piece plays with different materials. The elegance and lightness of the blown glass contradict the shape of the metal which gives a Rosedale piece its distinctive and playful quality thus ensuring its own identity and recognition. The glass beautifully absorbs any colour and the combination of materials engages the light in a very unique way.

The Rosedale series encompasses transparency and exclusivity offering plenty possibilities when you need a real glamour piece. Whether placed in a five-star hotel lobby or in your residence, these eye catchers complement any interior.

Timeless and with a great adaptability, a Rosedale piece easily integrates in its environment while leaving a great impression through its stylish appearance.

Model: Rosedale table-lamp
Material: Casted brass/Blown Glass

Shade: 8214 Saffron Black Sockets: 2x E27 max. 60 Watt

Finishes: -Dutch Silver

-Canadian Gold -Smoked Brass

Itemnr: PA 822

Model: Rosedale table-lamp big Material: Casted brass/Blown Glass Shade: 5305 Pitch Black Silk Sockets: 2x E27 max. 60 Watt