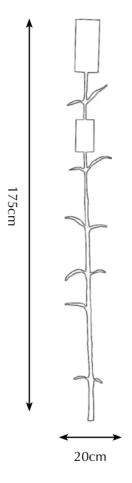

Model: Melting Paris wall-torch long

Material: Casted brass

Shade: 7051 Seashell Silk Sockets: E27 max. 60 Watt

17,5cm

Finishes: -Dutch Silver

-Canadian Gold

-Smoked Brass

-Rose Gold

Itemnr: PA 855

Model: Melting Paris wall-torch

Material: Casted brass

Shade: 5301 Stony ground Linen

Sockets: E27 max. 40 Watt Finishes: **-Dutch Silver** 

-Canadian Gold

-Smoked Brass

-Rose Gold