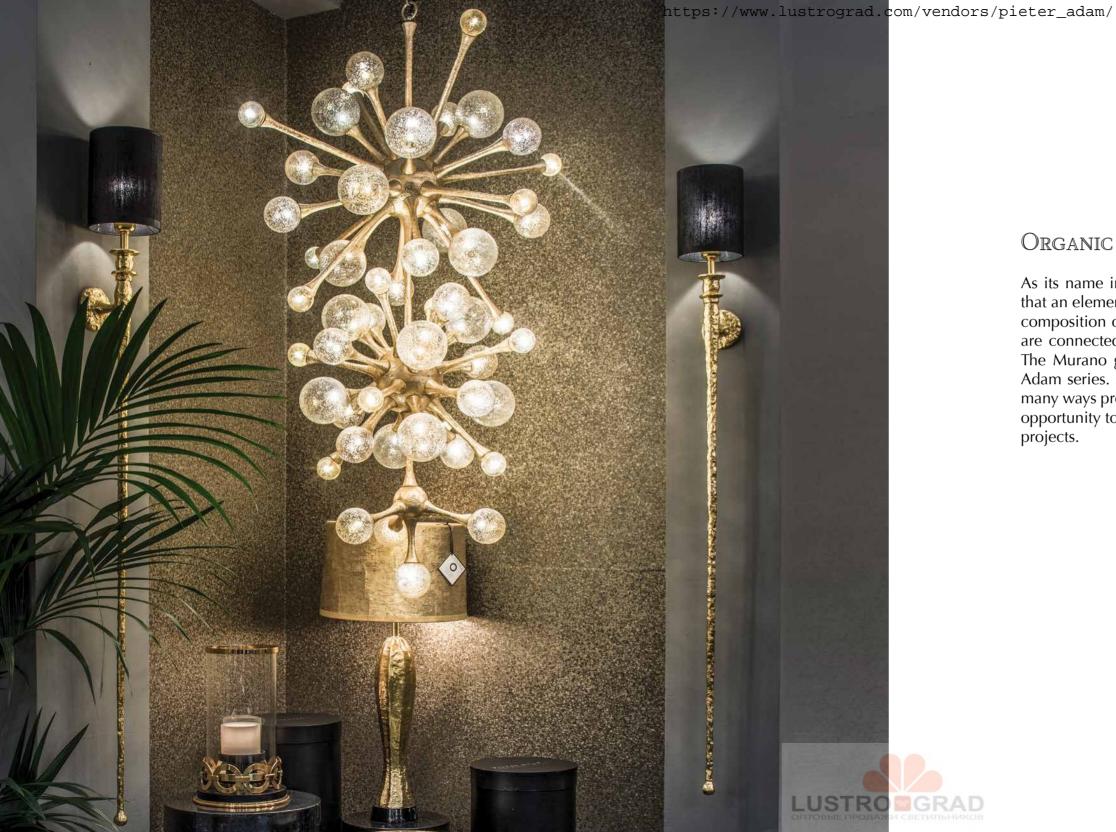

## Organic Atomic

As its name indicates, the design of Organic Atomic is reminiscent of the smallest particle that an element can be reduced to. This lighting object resembles the organic both systematic composition of everything we see around us. Based on the organic work of art, the spheres are connected in a way that the whole forms an impressive and striking piece of lighting. The Murano glasses with silver leaf are specially blown and designed for this new Pieter Adam series. Sculpted by hand and casted in brass, the connecting pieces can be linked in many ways providing endless possibilities for customization. This leaves lighting architects the opportunity to give their own interpretation to this design and fit it perfectly into their lighting projects.