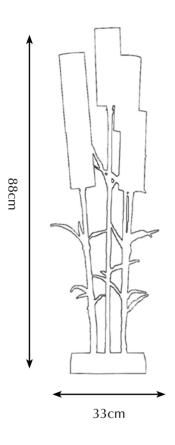

### Mysterious Bamboo

Nature can work in mysterious ways, with its grace and curiosity serving as a great source of inspiration. In various Asian cultures bamboo is regarded a symbol for uprightness and tenacity. The plant is often endowed with traits as integrity, elegance, and optimism. The new Mysterious Bamboo series represents Pieter Adam's own interpretation of this noble plant, enriching it with a playfulness, joy and light-heartedness. The integrity and elegance in the detailing shows a great admiration of nature. An excellent choice for anyone looking to implement a botanical, mystic touch to their interior, perfectly fitting the present zeitgeist.

Model: Mysterious Bamboo table lamp

Material: Casted brass

Shade: 1141 Honey Glow Silk Sockets: 5x E14 max. 40Watt

Finish: -Natural Brass

-Dutch Silver

Itemnr: PA 902

Model: Mysterious Bamboo floor lamp S

Material: Casted brass