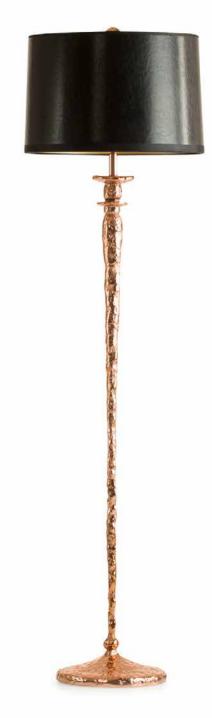

-Smoked Brass

-Retro Blond

Itemnr: PA 804

Model: Bronx floor-lamp Material: Casted brass

Shade: 5301 Stony Ground Linen Sockets: 4x E14 max. 40 Watt

Finishes: -Dutch Silver

-Canadian Gold

-Smoked Brass