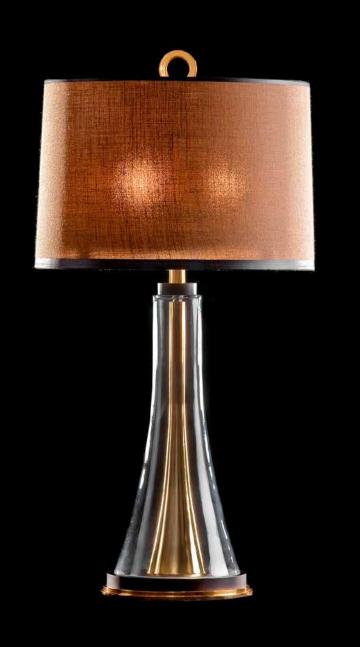

## Rosedale

A real Pieter Adam piece plays with different materials. The elegance and lightness of the blown glass contradict the shape of the metal which gives a Rosedale piece its distinctive and playful quality thus ensuring its own identity and recognition. The glass beautifully absorbs any colour and the combination of materials engages the light in a very unique way.

The Rosedale series encompasses transparency and exclusivity offering plenty possibilities when you need a real glamour piece. Whether placed in a five-star hotel lobby or in your residence, these eye catchers complement any interior.

Timeless and with a great adaptability, a Rosedale piece easily integrates in its environment while leaving a great impression through its stylish appearance.

Model: Rosedale table-lamp
Material: Casted brass/Blown Glass

Shade: 8214 Saffron Black Sockets: 2x E27 max. 60 Watt

Finishes: -Dutch Silver

-Canadian Gold -Smoked Brass

Itemnr: PA 822

Model: Rosedale table-lamp big Material: Casted brass/Blown Glass Shade: 5305 Pitch Black Silk Sockets: 2x E27 max. 60 Watt