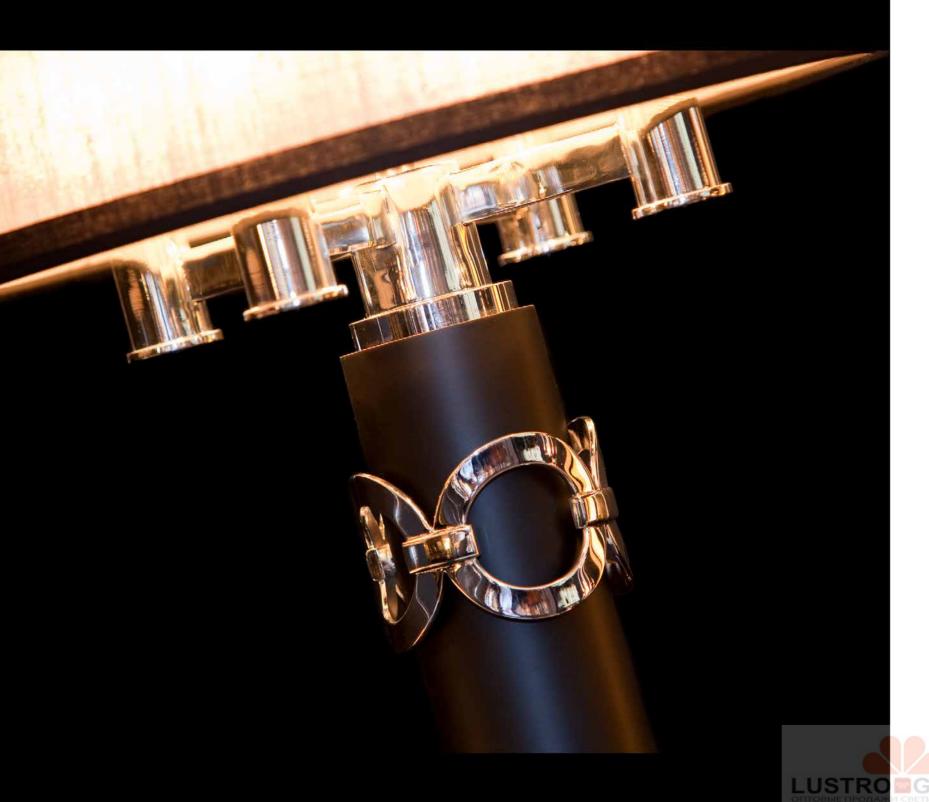

#### Bronx

The Bronx series exemplifies lighting with an international radiance. The Pieter Adam logo, circular interconnecting links, returns frequently within these series. These rings are very recognizable and give this series its own identity.

Inspiration for this series was found in refined traditional workmanship on the one hand and the dynamic development of the new era on the other resulting in an unpretentious design employing geometrical patterns and clean lines.

The Bronx style resembles the Art Deco looks. In the late 19th and early 20th century, the Art Deco workmanship was highly valued and appreciated. Also for this series, a lot of patience and expertise is demanded from our bronze founders. A laborious process, recurring in for example the separate moulding of each ring, which is subsequently melted onto the connecting piece. Polished, silver/gold plated and varnished, each piece is made with the utmost attention to perfection.