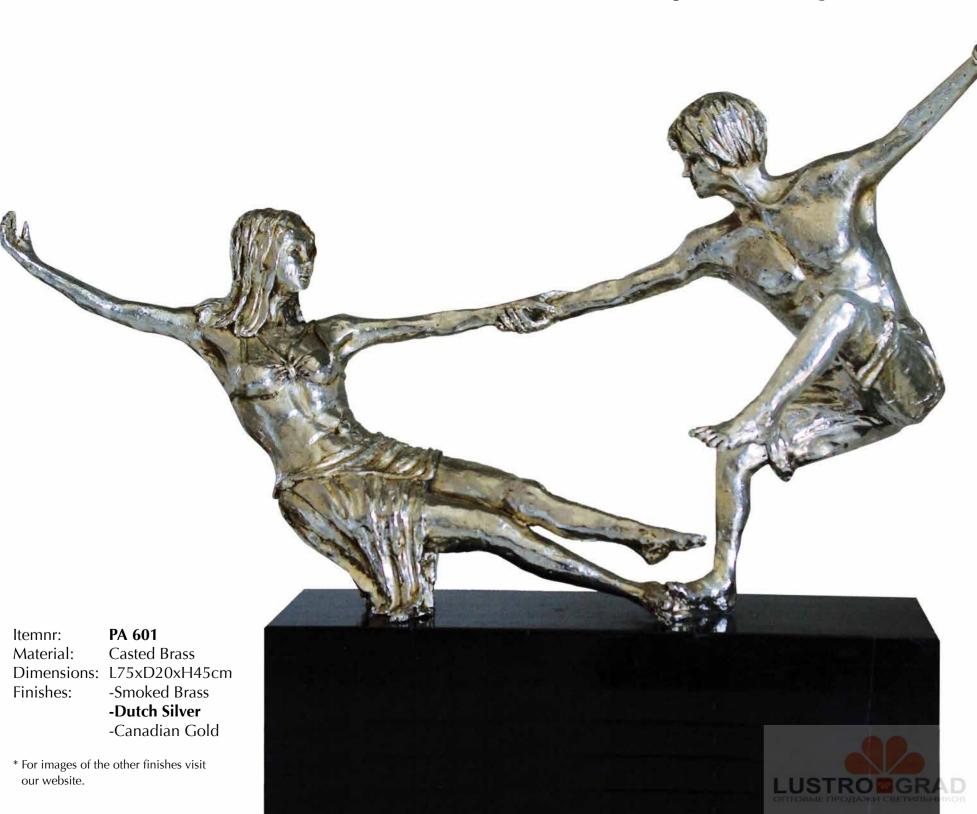

#### FRIDAY NIGHT AT THE BEACH

In his few spare moments, Pieter Adam finds the opportunity to do what he likes best: create objects fully corresponding with his idea of beautiful design. These dancing figures are remarkably lifelike and vividly shaped showing the designer's positive attitude and passion for the good and beautiful things in life. Casted in brass and finished in silver or gold, this sculpture truly shows Pieter Adam's great attention to detail and dedication to his craft. This is the first design within a series which will soon be expanded to include more sculptures.

Mariëlle

Carola

Anne

Daniëlle

If you have any questions or requests, please do not hesitate to contact us. We are always happy to assist!

For news (e.g. new collections, fairs/exhibitions etc.) visit our website or follow us on Facebook.