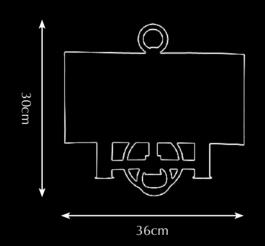

Model: Bronx wall-sconce

Material: Casted brass

E27 max. 60 Watt Sockets:

Finishes: -Dutch Silver

-Canadian Gold

-Smoked Brass

-Retro Blond

PA 802 Itemnr:

Bronx wall-sconce Model:

Material: Casted brass

Shade: 8214 Saffron Black Sockets: 2x E14 max. 60 Watt

Finishes: -Dutch Silver

-Canadian Gold

-Smoked Brass -Retro Blond

<sup>\*</sup> For images of the other finishes visit our website.