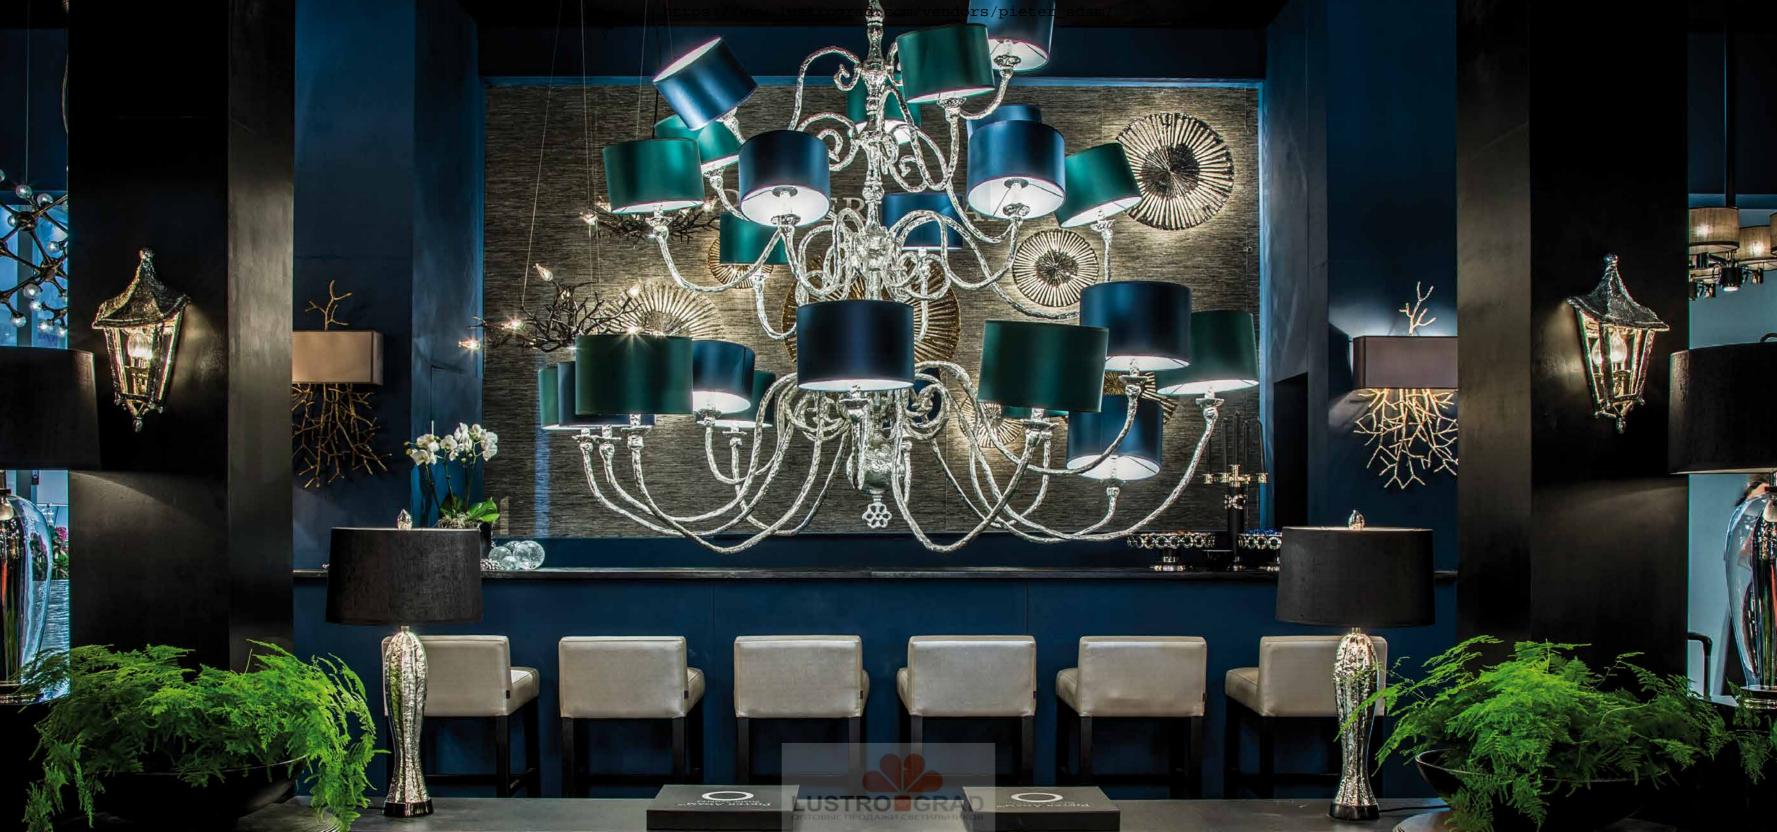

## Rosedale

A real Pieter Adam piece plays with different materials. The elegance and lightness of the blown glass contradict the shape of the metal which gives a Rosedale piece its distinctive and playful quality thus ensuring its own identity and recognition. The glass beautifully absorbs any colour and the combination of materials engages the light in a very unique way.

The Rosedale series encompasses transparency and exclusivity offering plenty possibilities when you need a real glamour piece. Whether placed in a five-star hotel lobby or in your residence, these eye catchers complement any interior.

Timeless and with a great adaptability, a Rosedale piece easily integrates in its environment while leaving a great impression through its stylish appearance.

Model: Rosedale table-lamp
Material: Casted brass/Blown Glass