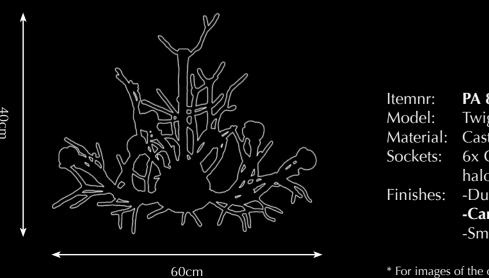

# Twiggy

Pieter Adam's Twiggy line comprehends contemporary design and sustainability. Twiggy is a collection based on natures purest grace. Inspiration was found in the organic, capricious shaping of twigs. Pursuing natures strength in growing strong and solid with its unequalled, beautiful and characteristic appearance was serving as the main source of inspiration for the designer. Fair materials like brass and glass emphasize the sustainable nature of this collection. Organic shapes casted in brass and crafted with the utmost attention to detail combined with mouthblown glass providing a subtle reflection of the halogen light. Finishes like silver and gold give this lighting series its specific and exclusive radiation.

Look, feel and admire: enjoy natures' beauty where no twigs are alike.

PA 870

Twiggy hanging lamp small

Material: Casted brass

Sockets: 6x G4 12V max. 5 Watt

halogen spot max. 30 Watt

Finishes: -Dutch Silver