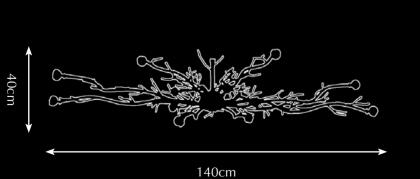

# Twiggy

Pieter Adam's Twiggy line comprehends contemporary design and sustainability. Twiggy is a collection based on natures purest grace. Inspiration was found in the organic, capricious shaping of twigs. Pursuing natures strength in growing strong and solid with its unequalled, beautiful and characteristic appearance was serving as the main source of inspiration for the designer. Fair materials like brass and glass emphasize the sustainable nature of this collection. Organic shapes casted in brass and crafted with the utmost attention to detail combined with mouthblown glass providing a subtle reflection of the halogen light. Finishes like silver and gold give this lighting series its specific and exclusive radiation.

Look, feel and admire: enjoy natures' beauty where no twigs are alike.

PA 870

Twiggy hanging lamp small

Material: Casted brass

Sockets: 6x G4 12V max. 5 Watt

halogen spot max. 30 Watt

Finishes: -Dutch Silver