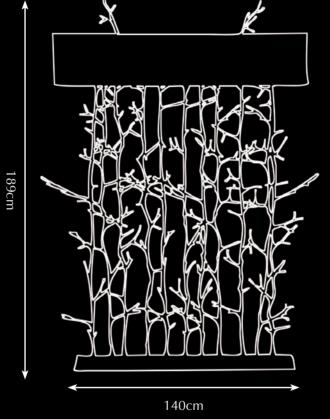

# Twiggy

Pieter Adam's Twiggy line comprehends contemporary design and sustainability. Twiggy is a collection based on natures purest grace. Inspiration was found in the organic, capricious shaping of twigs. Pursuing natures strength in growing strong and solid with its unequalled, beautiful and characteristic appearance was serving as the main source of inspiration for the designer. Fair materials like brass and glass emphasize the sustainable nature of this collection. Organic shapes casted in brass and crafted with the utmost attention to detail combined with mouthblown glass providing a subtle reflection of the halogen light. Finishes like silver and gold give this lighting series its specific and exclusive radiation.

Look, feel and admire: enjoy natures' beauty where no twigs are alike.

PA 870

Twiggy hanging lamp small

Material: Casted brass

Sockets: 6x G4 12V max. 5 Watt

halogen spot max. 30 Watt

Finishes: -Dutch Silver

PA 876 Itemnr:

Twiggy floor lamp Model: Material: Casted brass

5305 Pitch Black Silk Shade: Sockets: 2x E14 max. 40Watt

Finish: -Dutch Silver

-Canadian Gold

-Smoked Brass

Twiggy floor lamp XL Model:

Material: Casted Brass