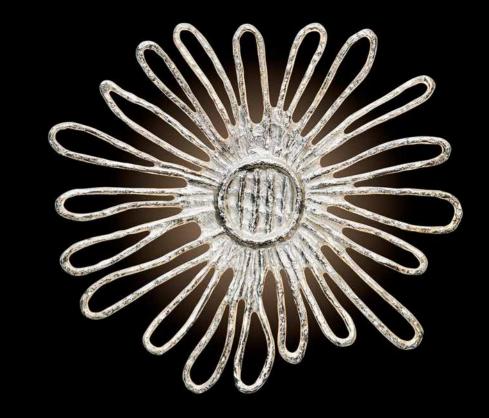

#### MELTING FLOWERS

Flowers bring happiness, lightness and positive feelings. Inspired by his own garden, Pieter Adam began to mould these breath-taking products of nature in wax. With his designs, Pieter hopes to contribute to a joyful interior. For this, he most certainly succeeded with this Melting Flowers series existing of both hanging and wall lamps.

A flower is both beautiful on its own as well as bound together. This also accounts for the series of wall lights. One piece on itself is very decorative but filling a wall these objects are irresistible as well. All pieces are made by hand in brass and subsequently provided with a gold, rose gold or real silver layer.

Material: Casted Brass

Sockets: 6x G4 Halogen max. 10 Watt Finishes: -Dutch Silver

-Inishes: -Dutch Silver -Canadian Gold

-Rose Gold

LUSTRO GRAD

<sup>\*</sup> For images of the other finishes visit our website.