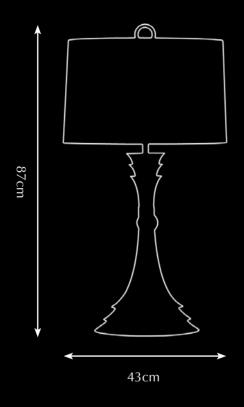

#### Bronx

The Bronx series exemplifies lighting with an international radiance. The Pieter Adam logo, circular interconnecting links, returns frequently within these series. These rings are very recognizable and give this series its own identity.

Inspiration for this series was found in refined traditional workmanship on the one hand and the dynamic development of the new era on the other resulting in an unpretentious design employing geometrical patterns and clean lines.

The Bronx style resembles the Art Deco looks. In the late 19th and early 20th century, the Art Deco workmanship was highly valued and appreciated. Also for this series, a lot of patience and expertise is demanded from our bronze founders. A laborious process, recurring in for example the separate moulding of each ring, which is subsequently melted onto the connecting piece. Polished, silver/gold plated and varnished, each piece is made with the utmost attention to perfection.

<sup>\*</sup> For images of the other finishes visit our website.

Model: Bronx table-lamp Material: Casted brass

Shade: D186 Black Gold Silk Sockets: 4x E14 max. 40 Watt

Finishes: -Dutch Silver

-Canadian Gold