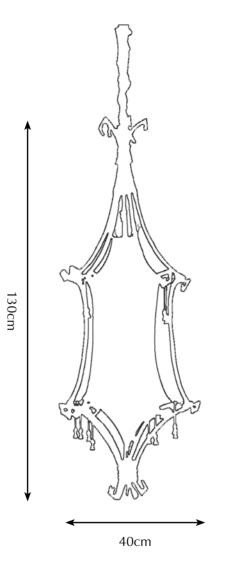

## Melting Fez

With the Melting Fez series, Pieter Adam shows a new angle on combining varied authentic aesthetics. The sharp-edged curls, a Gothic decorative element, blend beautifully with the Moroccan feel of the lantern. The transparent, delicate fabric combined with the toughness and fickleness of the brass side lines, create a pleasant tension. The light sheltered in the stretched fabric adds a softness and warmth to the mystic sense this design exudes. Mysterious yet frivolous, this lush piece of characteristic lighting merges wonderfully in an ancient ambiance, complementing it with a contemporary twist.

This new series of lighting will soon be extended with wall lighting.

PA 501 Itemnr:

Model: Melting Fez hanging lamp Material: Casted brass

1x E27 max. 60Watt Sockets: -Canadian Gold Finish:

-Dark Bronze -Dutch Silver