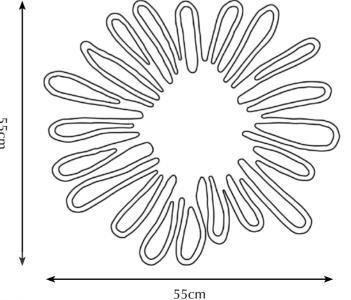

#### MELTING FLOWERS

Flowers bring happiness, lightness and positive feelings. Inspired by his own garden, Pieter Adam began to mould these breath-taking products of nature in wax. With his designs, Pieter hopes to contribute to a joyful interior. For this, he most certainly succeeded with this Melting Flowers series existing of both hanging and wall lamps.

The series of hanging lamps is very eye catching and perfectly suitable for a sophisticated setting. The flowers, in all their diversity, give these hanging lamps their appealing and lively appearance. The light is scattered in a unique and beautiful way, contributed by the thickness and silver spots of the glass bulbs. For these beautifully blown glasses, Pieter went to Italy where quality is still being made as he so much appreciates.

the base on request

Itemnr: PA 881

Model: Melting Flowers hanging lamp medium

Material: Casted Brass

Sockets: 18x G4 Halogen max. 5 Watt Finishes: -Gold base with silver flowers -Black base with gold flowers