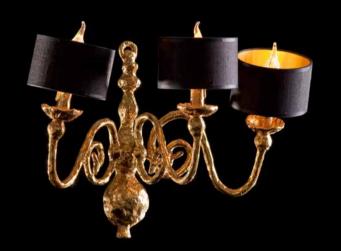

#### Bronx

The Bronx series exemplifies lighting with an international radiance. The Pieter Adam logo, circular interconnecting links, returns frequently within these series. These rings are very recognizable and give this series its own identity.

Inspiration for this series was found in refined traditional workmanship on the one hand and the dynamic development of the new era on the other resulting in an unpretentious design employing geometrical patterns and clean lines.

The Bronx style resembles the Art Deco looks. In the late 19th and early 20th century, the Art Deco workmanship was highly valued and appreciated. Also for this series, a lot of patience and expertise is demanded from our bronze founders. A laborious process, recurring in for example the separate moulding of each ring, which is subsequently melted onto the connecting piece. Polished, silver/gold plated and varnished, each piece is made with the utmost attention to perfection.