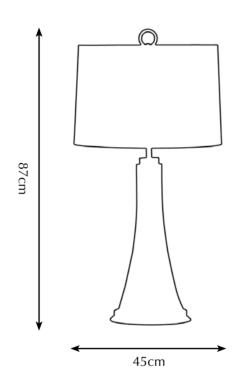

## Rosedale

A real Pieter Adam piece plays with different materials. The elegance and lightness of the blown glass contradict the shape of the metal which gives a Rosedale piece its distinctive and playful quality thus ensuring its own identity and recognition. The glass beautifully absorbs any colour and the combination of materials engages the light in a very unique way.

The Rosedale series encompasses transparency and exclusivity offering plenty possibilities when you need a real glamour piece. Whether placed in a five-star hotel lobby or in your residence, these eye catchers complement any interior.

Timeless and with a great adaptability, a Rosedale piece easily integrates in its environment while leaving a great impression through its stylish appearance.

Model: Rosedale table-lamp
Material: Casted brass/Blown Glass

Shade: 8214 Saffron Black Sockets: 2x E27 max. 60 Watt

Finishes: -Dutch Silver

-Canadian Gold -Smoked Brass

Itemnr: PA 822

Model: Rosedale table-lamp big Material: Casted brass/Blown Glass Shade: 5305 Pitch Black Silk Sockets: 2x E27 max. 60 Watt