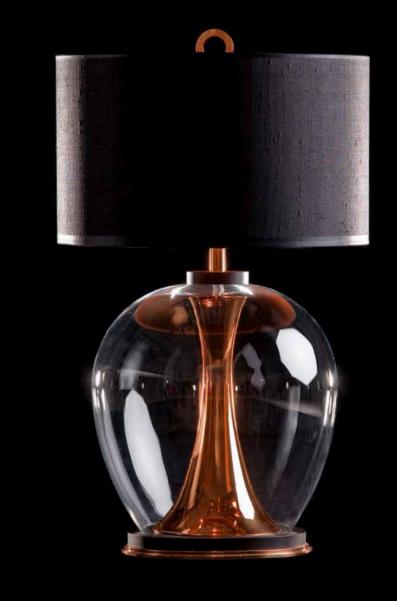

## Rosedale

A real Pieter Adam piece plays with different materials. The elegance and lightness of the blown glass contradict the shape of the metal which gives a Rosedale piece its distinctive and playful quality thus ensuring its own identity and recognition. The glass beautifully absorbs any colour and the combination of materials engages the light in a very unique way.

The Rosedale series encompasses transparency and exclusivity offering plenty possibilities when you need a real glamour piece. Whether placed in a five-star hotel lobby or in your residence, these eye catchers complement any interior.

Timeless and with a great adaptability, a Rosedale piece easily integrates in its environment while leaving a great impression through its stylish appearance.

Model: Rosedale table-lamp
Material: Casted brass/Blown Glass

Shade: 8214 Saffron Black Sockets: 2x E27 max. 60 Watt

Finishes: -Dutch Silver

-Canadian Gold -Smoked Brass

Itemnr: PA 822

Model: Rosedale table-lamp big Material: Casted brass/Blown Glass Shade: 5305 Pitch Black Silk Sockets: 2x E27 max. 60 Watt