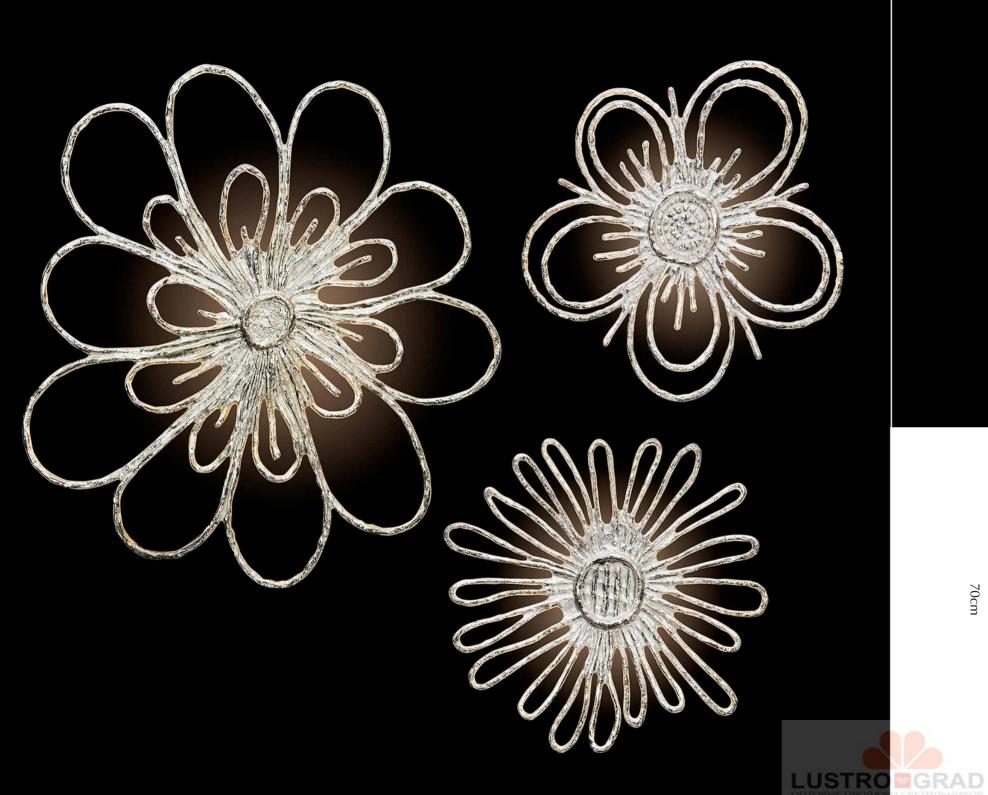

#### MELTING FLOWERS

Flowers bring happiness, lightness and positive feelings. Inspired by his own garden, Pieter Adam began to mould these breath-taking products of nature in wax. With his designs, Pieter hopes to contribute to a joyful interior. For this, he most certainly succeeded with this Melting Flowers series existing of both hanging and wall lamps.

A flower is both beautiful on its own as well as bound together. This also accounts for the series of wall lights. One piece on itself is very decorative but filling a wall these objects are irresistible as well. All pieces are made by hand in brass and subsequently provided with a gold, rose gold or real silver layer.

The series of hanging lamps is very eye catching and perfectly suitable for a sophisticated setting. The flowers, in all their diversity, give these hanging lamps their appealing and lively appearance. The light is scattered in a unique and beautiful way, contributed by the thickness and silver spots of the glass bulbs. For these beautifully blown glasses, Pieter went to Italy where quality is still being made as he so much appreciates.