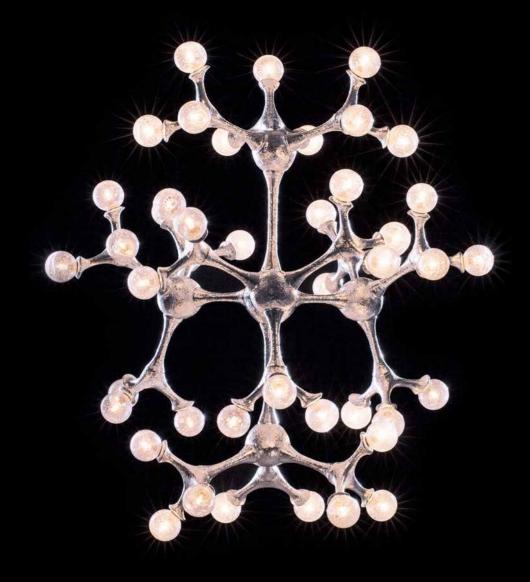

## Organic Atomic

As its name indicates, the design of Organic Atomic is reminiscent of the smallest particle that an element can be reduced to. This lighting object resembles the organic both systematic composition of everything we see around us. Based on the organic work of art, the spheres are connected in a way that the whole forms an impressive and striking piece of lighting. The Murano glasses with silver leaf are specially blown and designed for this new Pieter Adam series. Sculpted by hand and casted in brass, the connecting pieces can be linked in many ways providing endless possibilities for customization. This leaves lighting architects the opportunity to give their own interpretation to this design and fit it perfectly into their lighting projects.

PA 894 Itemnr:

Organic Atomic hanging lamp round XL 75x G4 LED Model:

Sockets: -Oxid silver Finish:

-Oxid green

-Other finishes on request

Dimensions: Ø120cm / Ø 80cm

PA 897 Itemnr:

Organic Atomic table lamp 21x G4 LED Model: