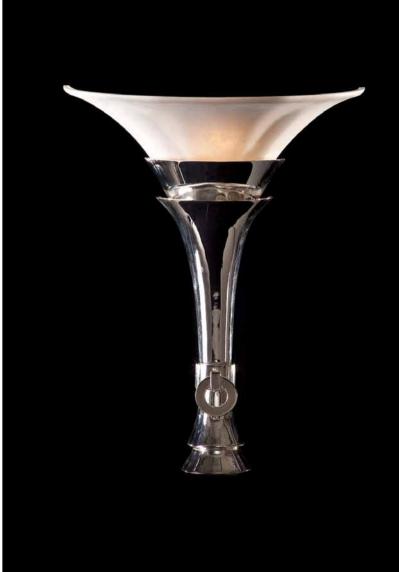

Model: Odeon hanging-lamp

Material: Casted brass

Sockets: E27 max. 100 Watt Finishes: -Canadian Gold

-Canadian Gold -Smoked Brass

-Retro Blond -Dutch Silver

**LUSTRO** 

Itemnr: PA 814

Model: Odeon wall-sconce

Material: Casted brass

Sockets: E14 max. 100 Watt Finishes: **-Dutch Silver** 

-Canadian Gold

-Smoked Brass -Retro Blond

\* For images of the other finishes visit our website.

<sup>\*</sup> For images of the other finishes visit our website.

30

PA 815 Itemnr:

Odeon table-lamp Model:

Material: Casted brass

D274 Pure Linen Shade: Sockets: 2x E27 max. 60 Watt

Finishes: -Dutch Silver

-Canadian Gold

-Smoked Brass

-Retro Blond

Itemnr: PA 816

Model: Odeon wall torch

Material: Casted brass Sockets: E14 max. 40 Watt

Finishes: -Dutch Silver

-Canadian Gold

<sup>\*</sup> For images of the other finishes visit our website.

Model: Odeon floor-lamp

Material: Casted brass

Sockets: E27 max. 100 Watt

Finishes: -Dutch Silver

-Canadian Gold

-Retro Blond

Itemnr: PA 818

Model: Odeon hurricane
Material: Casted brass
Finishes: -Canadian Gold

-Smoked Brass