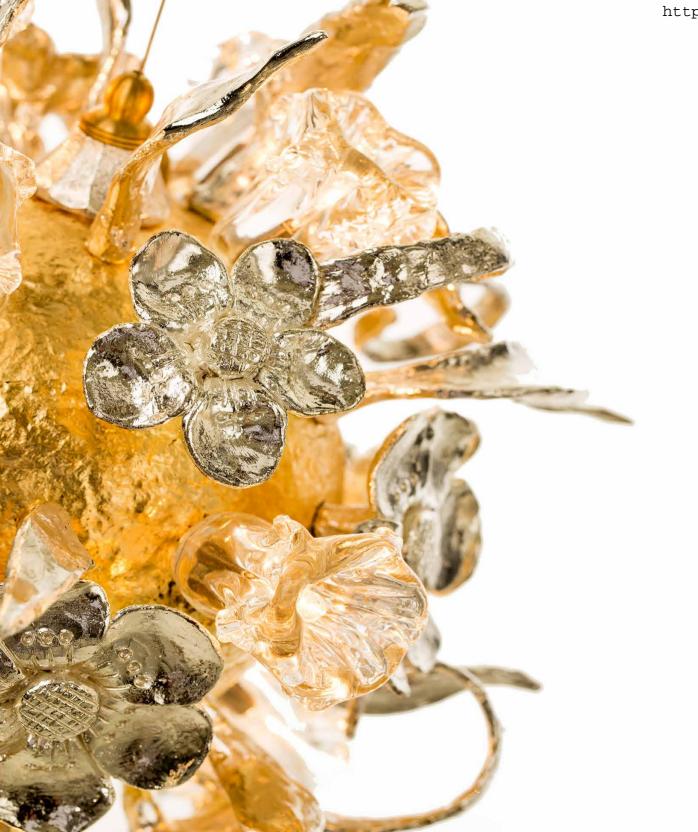

#### MELTING FLOWERS

Flowers bring happiness, lightness and positive feelings. Inspired by his own garden, Pieter Adam began to mould these breath-taking products of nature in wax. With his designs, Pieter hopes to contribute to a joyful interior. For this, he most certainly succeeded with this Melting Flowers series existing of both hanging and wall lamps.

A flower is both beautiful on its own as well as bound together. This also accounts for the series of wall lights. One piece on itself is very decorative but filling a wall these objects are irresistible as well. All pieces are made by hand in brass and subsequently provided with a gold, rose gold or real silver layer.

The series of hanging lamps is very eye catching and perfectly suitable for a sophisticated setting. The flowers, in all their diversity, give these hanging lamps their appealing and lively appearance. The light is scattered in a unique and beautiful way, contributed by the thickness and silver spots of the glass bulbs. For these beautifully blown glasses, Pieter went to Italy where quality is still being made as he so much appreciates.