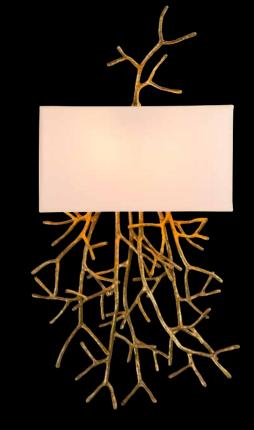

# Twiggy

Pieter Adam's Twiggy line comprehends contemporary design and sustainability. Twiggy is a collection based on natures purest grace. Inspiration was found in the organic, capricious shaping of twigs. Pursuing natures strength in growing strong and solid with its unequalled, beautiful and characteristic appearance was serving as the main source of inspiration for the designer. Fair materials like brass and glass emphasize the sustainable nature of this collection. Organic shapes casted in brass and crafted with the utmost attention to detail combined with mouthblown glass providing a subtle reflection of the halogen light. Finishes like silver and gold give this lighting series its specific and exclusive radiation.

Shade: 8111 Champagne Silk Sockets: 2x E14 max. 40Watt

Finishes: -Dutch Silver

-Canadian Gold

<sup>\*</sup> For images of the other finishes visit our website.

<sup>\*</sup> For images of the other finishes visit our website.