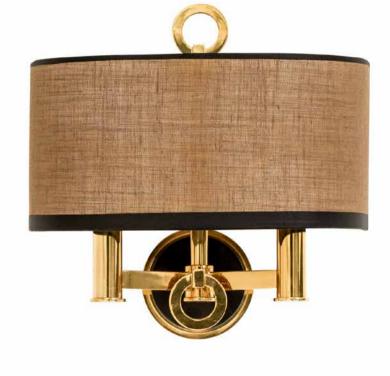

Model: Bronx wall-sconce

Material: Casted brass

E27 max. 60 Watt Sockets:

Finishes: -Dutch Silver

-Canadian Gold

-Smoked Brass

-Retro Blond

PA 802 Itemnr:

Bronx wall-sconce Model:

Material: Casted brass

Shade: 8214 Saffron Black Sockets: 2x E14 max. 60 Watt

Finishes: -Dutch Silver

-Canadian Gold

-Smoked Brass -Retro Blond

<sup>\*</sup> For images of the other finishes visit our website.