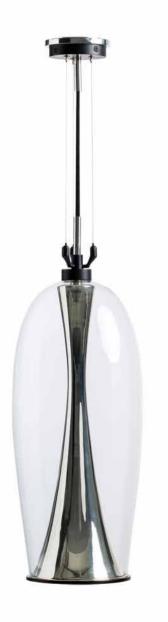

Finishes: -Dutch Silver

-Canadian Gold -Smoked Brass -Rose Gold

\* For images of the other finishes visit our website.

PA 825 Itemnr:

Model: Rosedale hanging lamp long Material: Casted brass/Blown glass

Socket: E27 max. 60Watt

Finishes: -Dutch Silver

-Canadian Gold -Rose Gold

com/vendors/pieter\_adam/

PA 824 Itemnr:

Model: Rosedale hanging lamp round Material: Casted brass/Blown glass

Socket: E27 max. 60Watt Finishes: -Dutch Silver