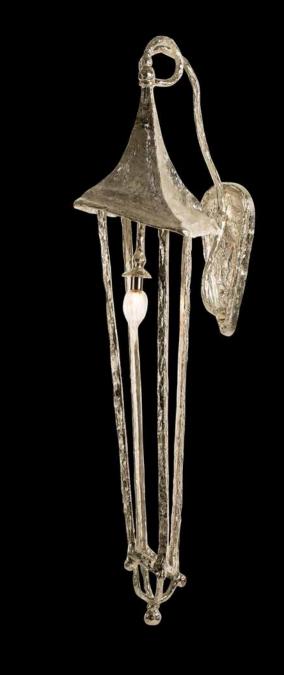

Material: Casted Brass Sockets: G9 max. 25 Watt Finishes: Dutch Silver

Also available in nickel finish, suitable for outdoor use.

Itemnr: **PA 234 – PA 235** 

Model: Melting Florence wall lantern large

Material: Casted Brass Sockets: G9 max. 25 Watt Finishes: Dutch Silver

Also available in nickel finish, suitable for outdoor use.

Itemnr: PA 230 - PA 231

Model: Melting Florence wall lantern small

Material: Casted Brass
Sockets: G9 max. 25 Watt
Finishes: Dutch Silver

Pablo Picasso