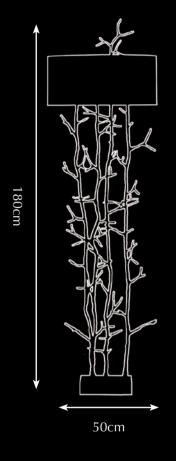

PA 876 Itemnr:

Twiggy floor lamp Model: Material: Casted brass

5305 Pitch Black Silk Shade: Sockets: 2x E14 max. 40Watt

Finish: -Dutch Silver

-Canadian Gold

-Smoked Brass

Twiggy floor lamp XL Model:

Material: Casted Brass

Shades: 8111 Champagne Silk Sockets: 4x E14 max. 40Watt

Finishes: -Dutch Silver

-Canadian Gold