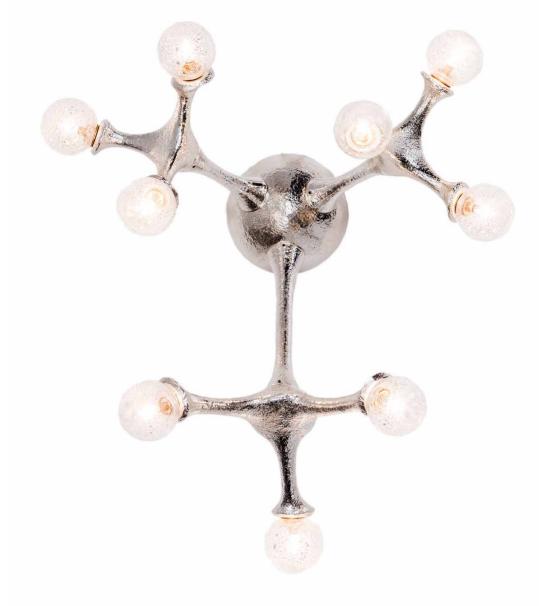

## Organic Atomic

As its name indicates, the design of Organic Atomic is reminiscent of the smallest particle that an element can be reduced to. This lighting object resembles the organic both systematic composition of everything we see around us. Based on the organic work of art, the spheres are connected in a way that the whole forms an impressive and striking piece of lighting. The Murano glasses with silver leaf are specially blown and designed for this new Pieter Adam series. Sculpted by hand and casted in brass, the connecting pieces can be linked in many ways providing endless possibilities for customization. This leaves lighting architects the opportunity to give their own interpretation to this design and fit it perfectly into their lighting projects.

PA 893 Itemnr:

Organic Atomic wall sconce 9x G4 LED Model:

Sockets: -Dutch Silver Finish:

-Canadian Gold

Dimensions: L50xD40xH55cm

<sup>\*</sup> Custom sizes on request. For images of the other finishes visit our website.