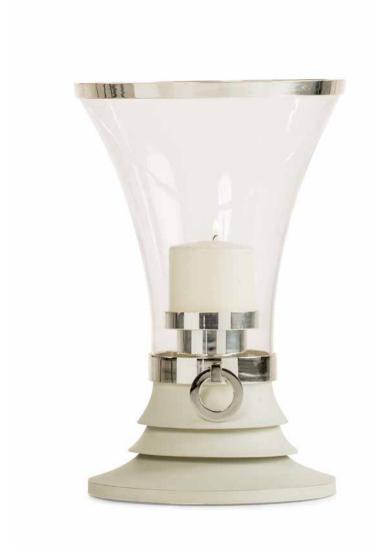

## Rosedale

A real Pieter Adam piece plays with different materials. The elegance and lightness of the blown glass contradict the shape of the metal which gives a Rosedale piece its distinctive and playful quality thus ensuring its own identity and recognition. The glass beautifully absorbs any colour and the combination of materials engages the light in a very unique way.

The Rosedale series encompasses transparency and exclusivity offering plenty possibilities when you need a real glamour piece. Whether placed in a five-star hotel lobby or in your residence, these eye catchers complement any interior.

Timeless and with a great adaptability, a Rosedale piece easily integrates in its environment while leaving a great impression through its stylish appearance.

Model: Rosedale table-lamp
Material: Casted brass/Blown Glass

Shade: 8214 Saffron Black Sockets: 2x E27 max. 60 Watt

Finishes: -Dutch Silver

-Canadian Gold -Smoked Brass

Itemnr: PA 822

Model: Rosedale table-lamp big Material: Casted brass/Blown Glass Shade: 5305 Pitch Black Silk Sockets: 2x E27 max. 60 Watt