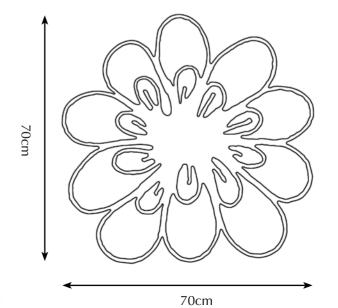

#### MELTING FLOWERS

Flowers bring happiness, lightness and positive feelings. Inspired by his own garden, Pieter Adam began to mould these breath-taking products of nature in wax. With his designs, Pieter hopes to contribute to a joyful interior. For this, he most certainly succeeded with this Melting Flowers series existing of both hanging and wall lamps.

A flower is both beautiful on its own as well as bound together. This also accounts for the series of wall lights. One piece on itself is very decorative but filling a wall these objects are irresistible as well. All pieces are made by hand in brass and subsequently provided with a gold, rose gold or real silver layer.