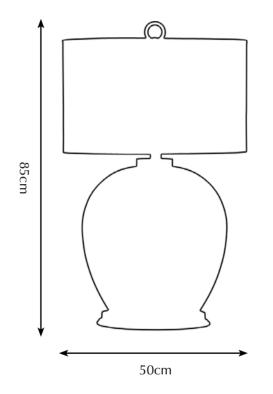

## Rosedale

A real Pieter Adam piece plays with different materials. The elegance and lightness of the blown glass contradict the shape of the metal which gives a Rosedale piece its distinctive and playful quality thus ensuring its own identity and recognition. The glass beautifully absorbs any colour and the combination of materials engages the light in a very unique way.

The Rosedale series encompasses transparency and exclusivity offering plenty possibilities when you need a real glamour piece. Whether placed in a five-star hotel lobby or in your residence, these eye catchers complement any interior.

Timeless and with a great adaptability, a Rosedale piece easily integrates in its environment while leaving a great impression through its stylish appearance.

Model: Rosedale table-lamp
Material: Casted brass/Blown Glass

Shade: 8214 Saffron Black Sockets: 2x E27 max. 60 Watt

Finishes: -Dutch Silver

-Canadian Gold -Smoked Brass

Itemnr: PA 822

Model: Rosedale table-lamp big Material: Casted brass/Blown Glass Shade: 5305 Pitch Black Silk Sockets: 2x E27 max. 60 Watt