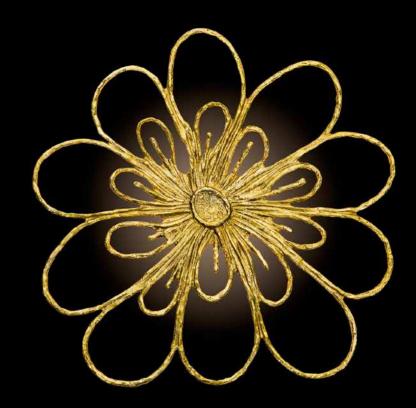

#### MELTING FLOWERS

Flowers bring happiness, lightness and positive feelings. Inspired by his own garden, Pieter Adam began to mould these breath-taking products of nature in wax. With his designs, Pieter hopes to contribute to a joyful interior. For this, he most certainly succeeded with this Melting Flowers series existing of both hanging and wall lamps.

The series of hanging lamps is very eye catching and perfectly suitable for a sophisticated setting. The flowers, in all their diversity, give these hanging lamps their appealing and lively appearance. The light is scattered in a unique and beautiful way, contributed by the thickness and silver spots of the glass bulbs. For these beautifully blown glasses, Pieter went to Italy where quality is still being made as he so much appreciates.