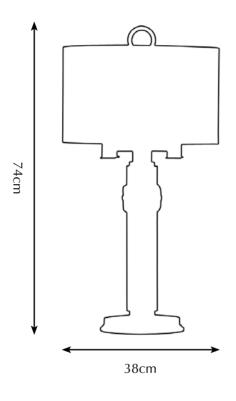

Shade: 8214 Saffron Black Sockets: 2x E27 max. 60 Watt

Finishes: -Dutch Silver

-Canadian Gold -Smoked Brass

Itemnr: PA 822

Model: Rosedale table-lamp big Material: Casted brass/Blown Glass Shade: 5305 Pitch Black Silk Sockets: 2x E27 max. 60 Watt