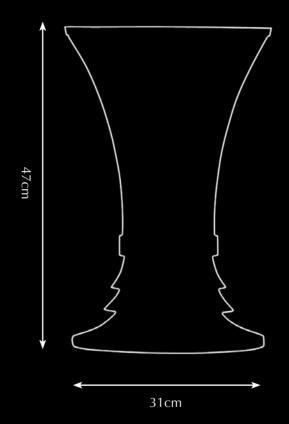

Material: Casted brass

Sockets: E14 max. 100 Watt Finishes: **-Dutch Silver** 

-Canadian Gold

-Smoked Brass -Retro Blond

\* For images of the other finishes visit our website.

<sup>\*</sup> For images of the other finishes visit our website.