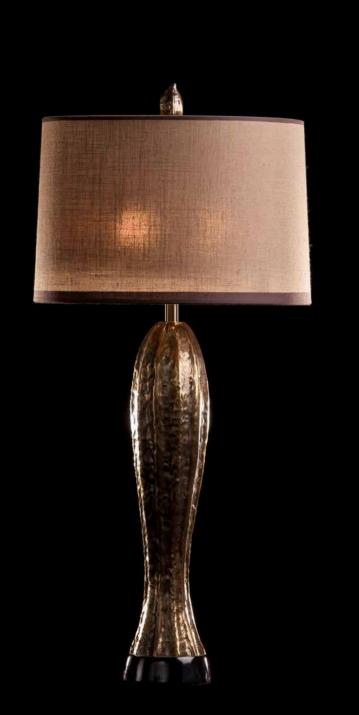

#### Melting Paris

The Melting Paris series combines natures' radiance with organic shapes in a contemporary style by employing a raw surface of bronze. Recognizable shapes are restyled to achieve their own look.

In contrast with today's mass production, Pieter Adam wants his designs to show his personal touch and signature. This is clearly visible in the Melting Paris series where each piece is handcrafted in wax literally showing the artists' finger prints. When looking at a Melting piece one can see the organic, unrestricted shape; nothing is straight or smooth. These pieces are characteristic of detail and achievement. The possibilities bronze casting offers are being employed in all its facets.

The freedom of creativity and inspiration is ultimately found in creating something by just using your hands. It is the purest way of designing. Away from all mass produced items and searching for the authentic craftsmanship only traditional craftsmen can achieve. Sustainable, with love for his craft and the end product, a Melting Paris piece truly gives a peek in the artist's head.

Model: Melting Paris table-lamp

Material: Casted brass
Shade: 5300 Forest Linen
Sockets: 2x E27 max. 60 Watt

Finishes: -Dutch Silver

-Canadian Gold

-Smoked Brass

-Rose Gold

Itemnr: PA 849

Model: Melting Paris table-lamp