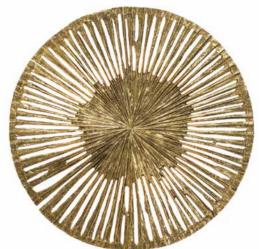

# Le Soleil

Pieter Adam's Le Soleil design encompasses the shape and warm shine of a radiant sun. Nature's beauty has always been a main source of inspiration for the Pieter Adam collection and this was no different for the Le Soleil design. A natural shape made of bronze, with a closed inner circle and an outer circle scattering rays of light. This sculpture has a very pleasant and warm appearance. It can be adjusted to the wall, as well as to the ceiling, ensuring an unique diffusion of light. Le Soleil is available in four sizes and in the finishes bronze, silver and gold. Contemporary and subtle design are characteristic for the Pieter Adam collection and for this, Le Soleil is no exception.

v.lustrograd.com/vendors/pieter\_adam/

LUSTRO GRAD

Itemnr: PA 200 - 30cm

PA 201 - 40cm

PA 202 - 60cm PA 203 - 80cm

Model: Le Soleil wall lamp

Material: Casted brass

Sockets: 6x max. 10 Watt G4

Finishes: -Vintage Silver -Vintage Gold -Smoked brass

<sup>\*</sup> For images of the other finishes visit our website.