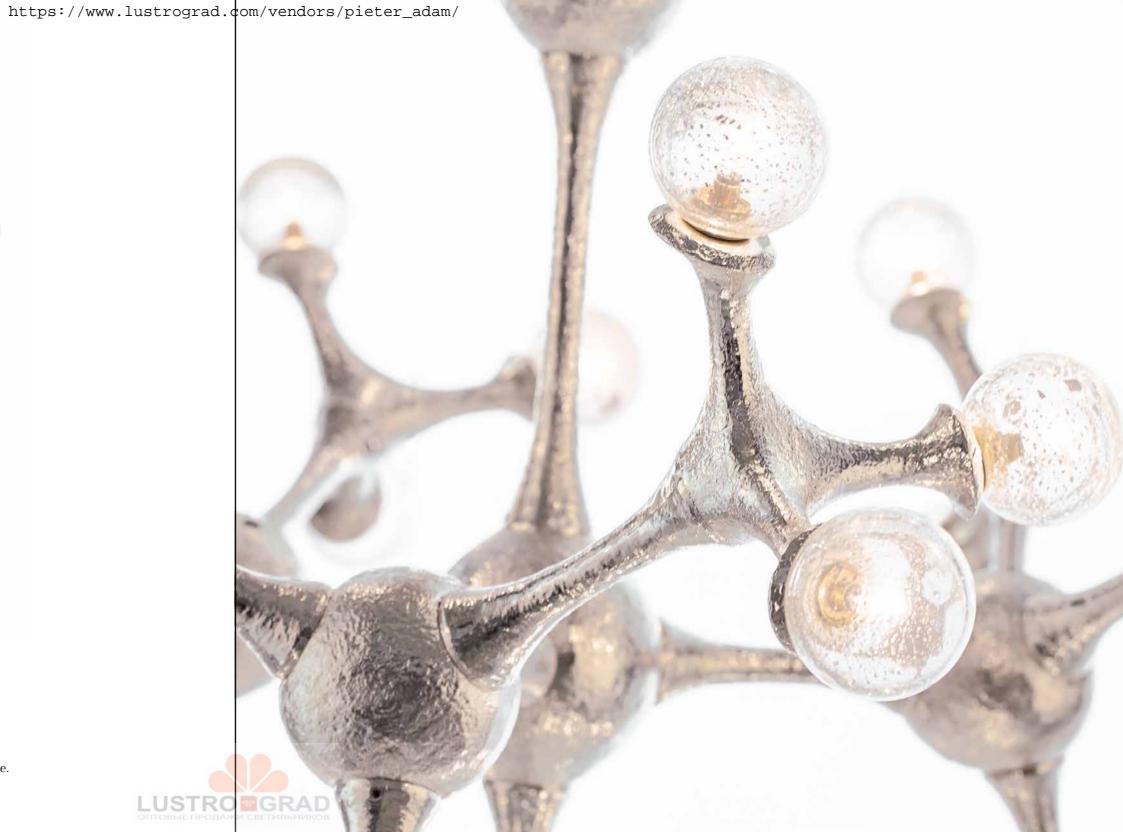

## Organic Atomic

As its name indicates, the design of Organic Atomic is reminiscent of the smallest particle that an element can be reduced to. This lighting object resembles the organic both systematic composition of everything we see around us. Based on the organic work of art, the spheres are connected in a way that the whole forms an impressive and striking piece of lighting. The Murano glasses with silver leaf are specially blown and designed for this new Pieter Adam series. Sculpted by hand and casted in brass, the connecting pieces can be linked in many ways providing endless possibilities for customization. This leaves lighting architects the opportunity to give their own interpretation to this design and fit it perfectly into their lighting projects.