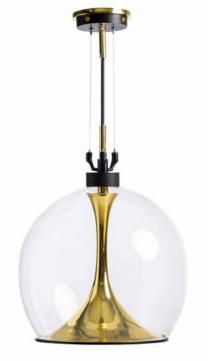

## Organic Atomic

As its name indicates, the design of Organic Atomic is reminiscent of the smallest particle that an element can be reduced to. This lighting object resembles the organic both systematic composition of everything we see around us. Based on the organic work of art, the spheres are connected in a way that the whole forms an impressive and striking piece of lighting. The Murano glasses with silver leaf are specially blown and designed for this new Pieter Adam series. Sculpted by hand and casted in brass, the connecting pieces can be linked in many ways providing endless possibilities for customization. This leaves lighting architects the opportunity to give their own interpretation to this design and fit it perfectly into their lighting projects.

PA 892 Itemnr:

Organic Atomic hanging lamp 45x G4 LED Model:

Sockets: Finish: -Dutch Silver

-Canadian Gold

Dimensions: L90xD80xH95cm

PA 891 Itemnr:

Organic Atomic hanging lamp XL 48x G4 LED Model:

Sockets: Finish: -Dutch Silver