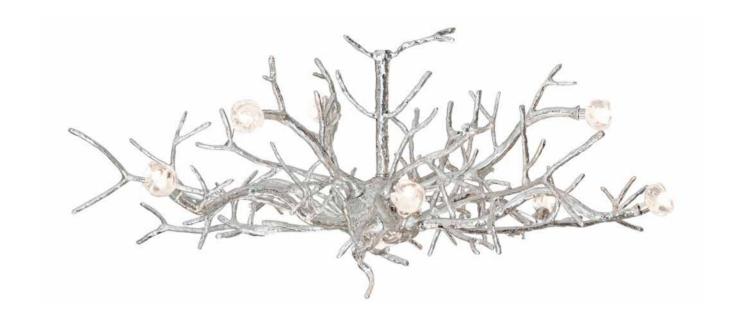

# Twiggy

Pieter Adam's Twiggy line comprehends contemporary design and sustainability. Twiggy is a collection based on natures purest grace. Inspiration was found in the organic, capricious shaping of twigs. Pursuing natures strength in growing strong and solid with its unequalled, beautiful and characteristic appearance was serving as the main source of inspiration for the designer. Fair materials like brass and glass emphasize the sustainable nature of this collection. Organic shapes casted in brass and crafted with the utmost attention to detail combined with mouthblown glass providing a subtle reflection of the halogen light. Finishes like silver and gold give this lighting series its specific and exclusive radiation.

Look, feel and admire: enjoy natures' beauty where no twigs are alike.

PA 870

Twiggy hanging lamp small

Material: Casted brass

Sockets: 6x G4 12V max. 5 Watt

halogen spot max. 30 Watt

Finishes: -Dutch Silver

Sockets: 12x G4 12V max. 5 Watt

halogen spot max. 30 Watt

Finishes: -Dutch Silver

-Canadian Gold

-Smoked Brass

Itemnr: PA 875

Model: Twiggy wall-sconce

Material: Casted brass