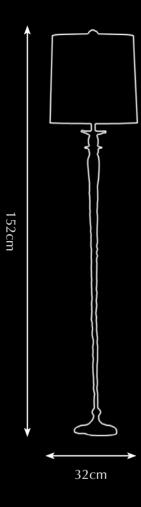

-Smoked Brass

-Retro Blond

Itemnr: PA 804

Model: Bronx floor-lamp Material: Casted brass

Shade: 5301 Stony Ground Linen Sockets: 4x E14 max. 40 Watt

Finishes: -Dutch Silver

-Canadian Gold

-Smoked Brass