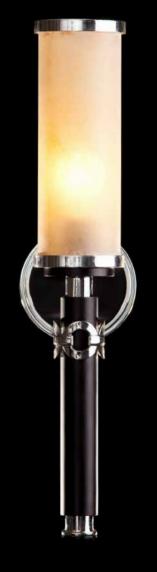

-Retro Blond

Itemnr: PA 816

Model: Odeon wall torch

Material: Casted brass Sockets: E14 max. 40 Watt

Finishes: -Dutch Silver

-Canadian Gold

<sup>\*</sup> For images of the other finishes visit our website.

Model: Odeon floor-lamp