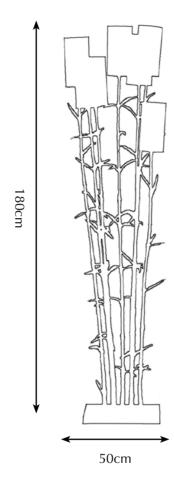

### Mysterious Bamboo

Nature can work in mysterious ways, with its grace and curiosity serving as a great source of inspiration. In various Asian cultures bamboo is regarded a symbol for uprightness and tenacity. The plant is often endowed with traits as integrity, elegance, and optimism. The new Mysterious Bamboo series represents Pieter Adam's own interpretation of this noble plant, enriching it with a playfulness, joy and light-heartedness. The integrity and elegance in the detailing shows a great admiration of nature. An excellent choice for anyone looking to implement a botanical, mystic touch to their interior, perfectly fitting the present zeitgeist.

Model: Mysterious Bamboo table lamp

Material: Casted brass

Shade: 1141 Honey Glow Silk Sockets: 5x E14 max. 40Watt

Finish: -Natural Brass

-Dutch Silver

Itemnr: PA 902

Model: Mysterious Bamboo floor lamp S

Material: Casted brass

Shade: P109 White Lacquer Sockets: 3x E14 max. 40Watt

Finish: -Natural Brass

-Dutch Silver

<sup>\*</sup> For images of the other finishes visit our website.

<sup>\*</sup> For images of the other finishes visit our website.

Model: Mysterious Bamboo floor lamp L

Material: Casted brass

Shade: 5305 Pitch Black Silk Sockets: 7x E14 max. 40Watt

Finish: -Natural Brass

-Dutch Silver

Itemnr: PA 904

Model: Mysterious Bamboo wall lamp

Material: Casted brass

Shade: 5305 Pitch Black Silk Sockets: 1x E14 max. 40Watt

Finish: -Natural Brass

<sup>-</sup>Dutch Silver

 $<sup>\</sup>ensuremath{^{*}}$  For images of the other finishes visit our website.