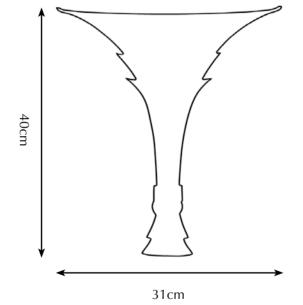

Model: Odeon hanging-lamp

Material: Casted brass

Sockets: E27 max. 100 Watt Finishes: -Canadian Gold

-Canadian Gold -Smoked Brass

-Retro Blond -Dutch Silver

**LUSTRO** 

Itemnr: PA 814

Model: Odeon wall-sconce

Material: Casted brass

Sockets: E14 max. 100 Watt Finishes: **-Dutch Silver** 

-Canadian Gold

-Smoked Brass -Retro Blond

\* For images of the other finishes visit our website.

<sup>\*</sup> For images of the other finishes visit our website.

30

PA 815 Itemnr:

Odeon table-lamp Model:

Material: Casted brass

D274 Pure Linen Shade: Sockets: 2x E27 max. 60 Watt

Finishes: -Dutch Silver

-Canadian Gold

-Smoked Brass

-Retro Blond

Itemnr: PA 816

Model: Odeon wall torch

Material: Casted brass Sockets: E14 max. 40 Watt

Finishes: -Dutch Silver

-Canadian Gold

<sup>\*</sup> For images of the other finishes visit our website.

Model: Odeon floor-lamp

Material: Casted brass

Sockets: E27 max. 100 Watt

Finishes: -Dutch Silver

-Canadian Gold

-Retro Blond

Itemnr: PA 818

Model: Odeon hurricane
Material: Casted brass
Finishes: -Canadian Gold

-Smoked Brass