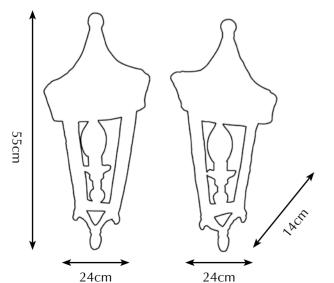

### MELTING FLORENCE

Melting Florence is Pieter Adam's first series of lighting that can be used both indoors as well as outdoors. The series consist of lanterns with a distinctive twist. The history of lanterns is long standing. Italian lanterns were Pieter's source of inspiration for designing his own version of this centuries-old form of light. As usual, he shows a completely own silhouette corresponding his language of form and shape. The distorted lines and the surprising organic shaping create a completely new interpretation of an ancient type of lighting.

Pieter Adam hopes you will enjoy these objects as much as he enjoyed making them. Fantasy does not know any boundaries.

Itemnr: **PA 232 – PA 233** 

Model: Melting Florence wall lantern medium Material: Casted Brass

Material: Casted Brass Sockets: G9 max. 25 Watt Finishes: Dutch Silver

Also available in nickel finish, suitable for outdoor use.

Itemnr: **PA 234 – PA 235** 

Model: Melting Florence wall lantern large

Material: Casted Brass Sockets: G9 max. 25 Watt Finishes: Dutch Silver

Also available in nickel finish, suitable for outdoor use.

Itemnr: PA 230 - PA 231

Model: Melting Florence wall lantern small

Material: Casted Brass
Sockets: G9 max. 25 Watt
Finishes: Dutch Silver

Pablo Picasso

<sup>\*</sup> Also available in nickel finish suitable for outdoor use.