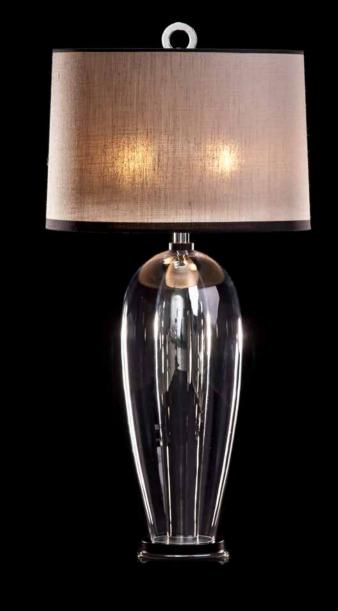

## Rosedale

A real Pieter Adam piece plays with different materials. The elegance and lightness of the blown glass contradict the shape of the metal which gives a Rosedale piece its distinctive and playful quality thus ensuring its own identity and recognition. The glass beautifully absorbs any colour and the combination of materials engages the light in a very unique way.

The Rosedale series encompasses transparency and exclusivity offering plenty possibilities when you need a real glamour piece. Whether placed in a five-star hotel lobby or in your residence, these eye catchers complement any interior.

Timeless and with a great adaptability, a Rosedale piece easily integrates in its environment while leaving a great impression through its stylish appearance.

Model: Rosedale table-lamp
Material: Casted brass/Blown Glass

Shade: 8214 Saffron Black Sockets: 2x E27 max. 60 Watt

Finishes: -Dutch Silver

-Canadian Gold -Smoked Brass

Itemnr: PA 822

Model: Rosedale table-lamp big Material: Casted brass/Blown Glass Shade: 5305 Pitch Black Silk Sockets: 2x E27 max. 60 Watt