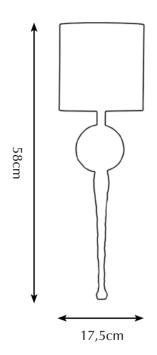

Model: Melting Paris wall-torch long

Material: Casted brass

Shade: 7051 Seashell Silk Sockets: E27 max. 60 Watt

17,5cm

Finishes: -Dutch Silver

-Canadian Gold

-Smoked Brass

-Rose Gold