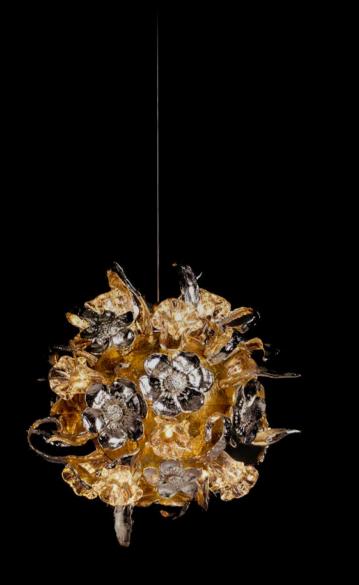

#### MELTING FLOWERS

Flowers bring happiness, lightness and positive feelings. Inspired by his own garden, Pieter Adam began to mould these breath-taking products of nature in wax. With his designs, Pieter hopes to contribute to a joyful interior. For this, he most certainly succeeded with this Melting Flowers series existing of both hanging and wall lamps.

A flower is both beautiful on its own as well as bound together. This also accounts for the series of wall lights. One piece on itself is very decorative but filling a wall these objects are irresistible as well. All pieces are made by hand in brass and subsequently provided with a gold, rose gold or real silver layer.

The series of hanging lamps is very eye catching and perfectly suitable for a sophisticated setting. The flowers, in all their diversity, give these hanging lamps their appealing and lively appearance. The light is scattered in a unique and beautiful way, contributed by the thickness and silver spots of the glass bulbs. For these beautifully blown glasses, Pieter went to Italy where quality is still being made as he so much appreciates.