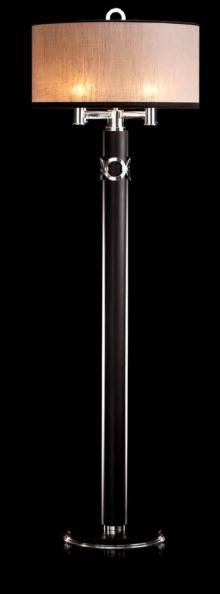

-Smoked Brass

-Retro Blond

Itemnr: PA 804

Model: Bronx floor-lamp Material: Casted brass

Shade: 5301 Stony Ground Linen Sockets: 4x E14 max. 40 Watt

Finishes: -Dutch Silver

-Canadian Gold

-Smoked Brass