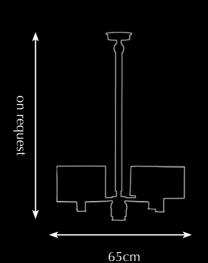

Finishes: -Dutch Silver

-Canadian Gold -Smoked Brass -Rose Gold

\* For images of the other finishes visit our website.

PA 825 Itemnr:

Model: Rosedale hanging lamp long Material: Casted brass/Blown glass

Socket: E27 max. 60Watt

Finishes: -Dutch Silver

-Canadian Gold -Rose Gold

com/vendors/pieter\_adam/

PA 824 Itemnr:

Model: Rosedale hanging lamp round Material: Casted brass/Blown glass

Socket: E27 max. 60Watt Finishes: -Dutch Silver