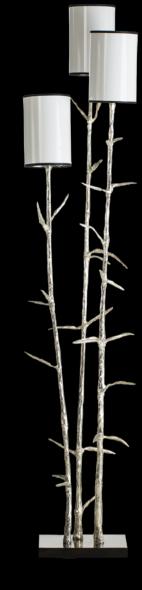

### Mysterious Bamboo

Nature can work in mysterious ways, with its grace and curiosity serving as a great source of inspiration. In various Asian cultures bamboo is regarded a symbol for uprightness and tenacity. The plant is often endowed with traits as integrity, elegance, and optimism. The new Mysterious Bamboo series represents Pieter Adam's own interpretation of this noble plant, enriching it with a playfulness, joy and light-heartedness. The integrity and elegance in the detailing shows a great admiration of nature. An excellent choice for anyone looking to implement a botanical, mystic touch to their interior, perfectly fitting the present zeitgeist.

Model: Mysterious Bamboo table lamp

Material: Casted brass

Shade: 1141 Honey Glow Silk Sockets: 5x E14 max. 40Watt

Finish: -Natural Brass

-Dutch Silver

Itemnr: PA 902

Model: Mysterious Bamboo floor lamp S

Material: Casted brass

Shade: P109 White Lacquer Sockets: 3x E14 max. 40Watt

Finish: -Natural Brass

-Dutch Silver

<sup>\*</sup> For images of the other finishes visit our website.

<sup>\*</sup> For images of the other finishes visit our website.