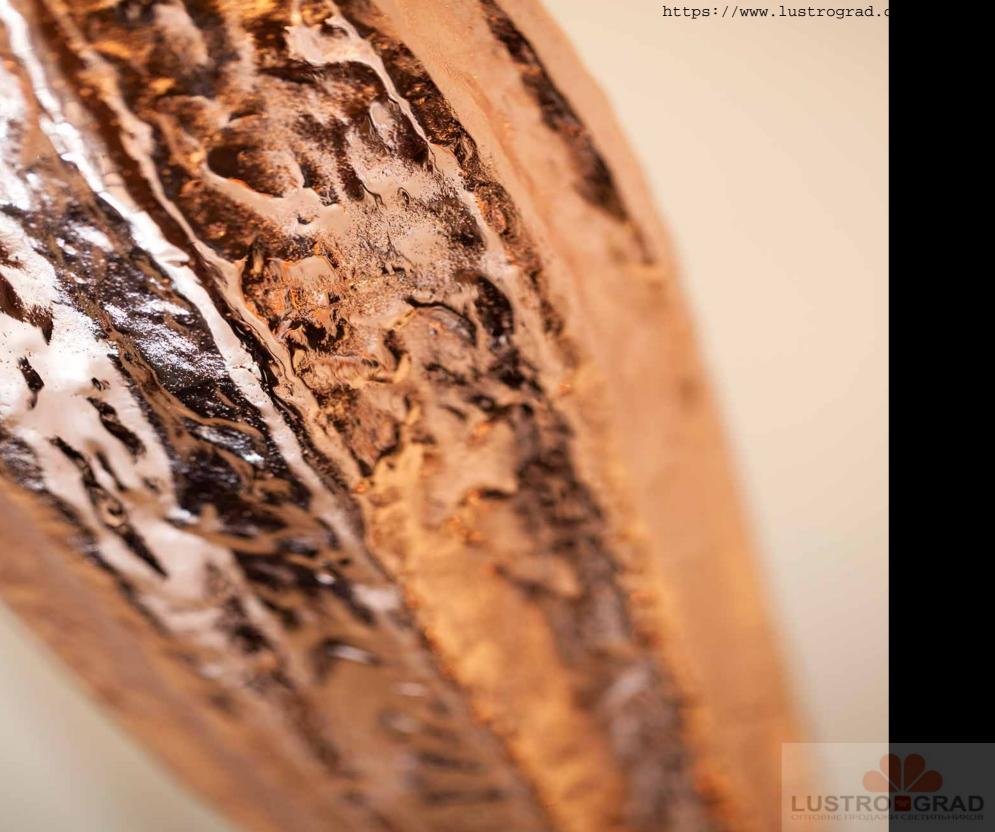

#### Melting Paris

The Melting Paris series combines natures' radiance with organic shapes in a contemporary style by employing a raw surface of bronze. Recognizable shapes are restyled to achieve their own look.

In contrast with today's mass production, Pieter Adam wants his designs to show his personal touch and signature. This is clearly visible in the Melting Paris series where each piece is handcrafted in wax literally showing the artists' finger prints. When looking at a Melting piece one can see the organic, unrestricted shape; nothing is straight or smooth. These pieces are characteristic of detail and achievement. The possibilities bronze casting offers are being employed in all its facets.

The freedom of creativity and inspiration is ultimately found in creating something by just using your hands. It is the purest way of designing. Away from all mass produced items and searching for the authentic craftsmanship only traditional craftsmen can achieve. Sustainable, with love for his craft and the end product, a Melting Paris piece truly gives a peek in the artist's head.