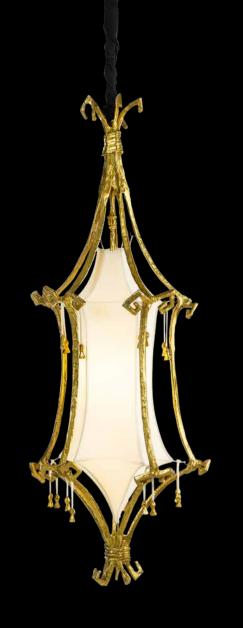

## Melting Fez

With the Melting Fez series, Pieter Adam shows a new angle on combining varied authentic aesthetics. The sharp-edged curls, a Gothic decorative element, blend beautifully with the Moroccan feel of the lantern. The transparent, delicate fabric combined with the toughness and fickleness of the brass side lines, create a pleasant tension. The light sheltered in the stretched fabric adds a softness and warmth to the mystic sense this design exudes. Mysterious yet frivolous, this lush piece of characteristic lighting merges wonderfully in an ancient ambiance, complementing it with a contemporary twist.

This new series of lighting will soon be extended with wall lighting.

PA 501 Itemnr:

Model: Melting Fez hanging lamp Material: Casted brass

1x E27 max. 60Watt Sockets: -Canadian Gold Finish:

-Dark Bronze -Dutch Silver