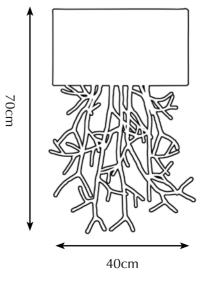

# Twiggy

Pieter Adam's Twiggy line comprehends contemporary design and sustainability. Twiggy is a collection based on natures purest grace. Inspiration was found in the organic, capricious shaping of twigs. Pursuing natures strength in growing strong and solid with its unequalled, beautiful and characteristic appearance was serving as the main source of inspiration for the designer. Fair materials like brass and glass emphasize the sustainable nature of this collection. Organic shapes casted in brass and crafted with the utmost attention to detail combined with mouthblown glass providing a subtle reflection of the halogen light. Finishes like silver and gold give this lighting series its specific and exclusive radiation.

Look, feel and admire: enjoy natures' beauty where no twigs are alike.

PA 870

Twiggy hanging lamp small

Material: Casted brass

Sockets: 6x G4 12V max. 5 Watt

halogen spot max. 30 Watt

Finishes: -Dutch Silver