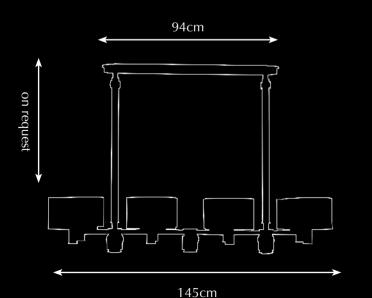

Model: Pendant Bronx 8 shades

Material: Casted Brass

Shade: 5301 Stony Ground Linen Sockets: 8x E27 max. 60 Watt,

2x GU 10 220V halogen

spotlight max. 50 Watt

Finishes: -Dutch Silver

-Canadian Gold

-Smoked Brass

-Retro Blond

-Rose Gold

\* For images of the other finishes visit our website.

Itemnr: PA 831

Model: Pendant Bronx 4 shades

Material: Casted Brass

Shade: 8273 Cracked Glossy Black

Sockets: 4x E27 max. 60 Watt,