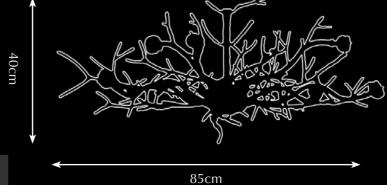

# Twiggy

Pieter Adam's Twiggy line comprehends contemporary design and sustainability. Twiggy is a collection based on natures purest grace. Inspiration was found in the organic, capricious shaping of twigs. Pursuing natures strength in growing strong and solid with its unequalled, beautiful and characteristic appearance was serving as the main source of inspiration for the designer. Fair materials like brass and glass emphasize the sustainable nature of this collection. Organic shapes casted in brass and crafted with the utmost attention to detail combined with mouthblown glass providing a subtle reflection of the halogen light. Finishes like silver and gold give this lighting series its specific and exclusive radiation.

Look, feel and admire: enjoy natures' beauty where no twigs are alike.

PA 870

Twiggy hanging lamp small

Material: Casted brass

Sockets: 6x G4 12V max. 5 Watt

halogen spot max. 30 Watt

Finishes: -Dutch Silver