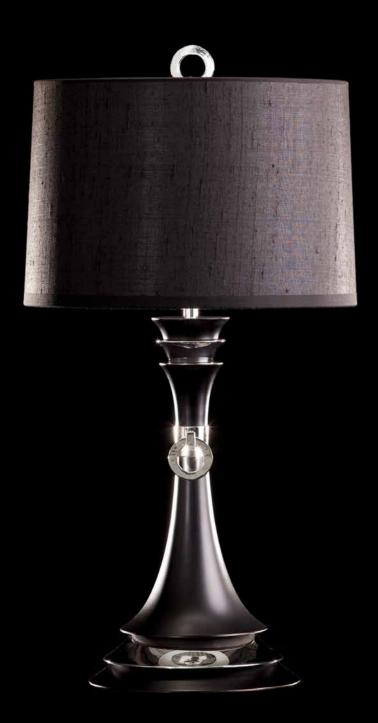

## Rosedale

A real Pieter Adam piece plays with different materials. The elegance and lightness of the blown glass contradict the shape of the metal which gives a Rosedale piece its distinctive and playful quality thus ensuring its own identity and recognition. The glass beautifully absorbs any colour and the combination of materials engages the light in a very unique way.

The Rosedale series encompasses transparency and exclusivity offering plenty possibilities when you need a real glamour piece. Whether placed in a five-star hotel lobby or in your residence, these eye catchers complement any interior.

Timeless and with a great adaptability, a Rosedale piece easily integrates in its environment while leaving a great impression through its stylish appearance.

Model: Rosedale table-lamp
Material: Casted brass/Blown Glass

Shade: 8214 Saffron Black Sockets: 2x E27 max. 60 Watt

Finishes: -Dutch Silver

-Canadian Gold -Smoked Brass

Itemnr: PA 822

Model: Rosedale table-lamp big Material: Casted brass/Blown Glass Shade: 5305 Pitch Black Silk Sockets: 2x E27 max. 60 Watt