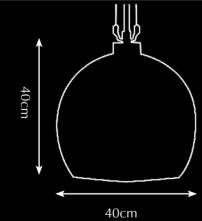

Finishes: -Dutch Silver

-Canadian Gold -Rose Gold

com/vendors/pieter\_adam/

PA 824 Itemnr:

Model: Rosedale hanging lamp round Material: Casted brass/Blown glass

Socket: E27 max. 60Watt Finishes: -Dutch Silver