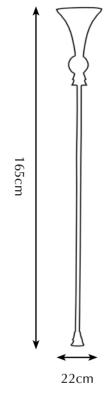

Material: Casted brass

Sockets: E27 max. 100 Watt

Finishes: -Dutch Silver

-Canadian Gold

-Retro Blond

Itemnr: PA 818

Model: Odeon hurricane
Material: Casted brass
Finishes: -Canadian Gold

-Smoked Brass