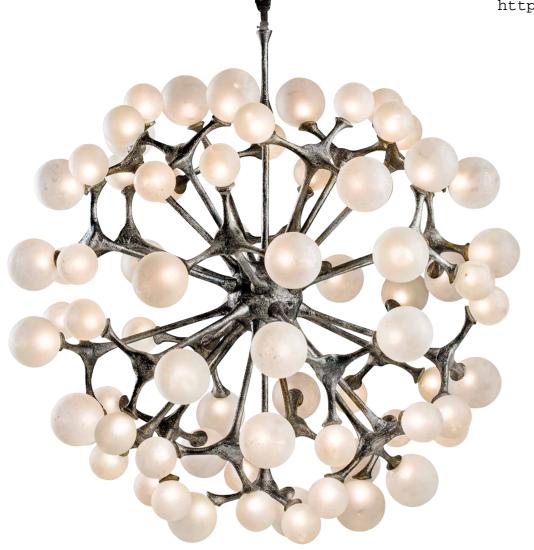

## Organic Atomic

As its name indicates, the design of Organic Atomic is reminiscent of the smallest particle that an element can be reduced to. This lighting object resembles the organic both systematic composition of everything we see around us. Based on the organic work of art, the spheres are connected in a way that the whole forms an impressive and striking piece of lighting. The Murano glasses with silver leaf are specially blown and designed for this new Pieter Adam series. Sculpted by hand and casted in brass, the connecting pieces can be linked in many ways providing endless possibilities for customization. This leaves lighting architects the opportunity to give their own interpretation to this design and fit it perfectly into their lighting projects.

PA 892 Itemnr:

Organic Atomic hanging lamp 45x G4 LED Model:

Sockets: Finish: -Dutch Silver

-Canadian Gold

Dimensions: L90xD80xH95cm

PA 891 Itemnr:

Organic Atomic hanging lamp XL 48x G4 LED Model:

Sockets: Finish: -Dutch Silver

-Canadian Gold

Dimensions: L185xD70xH75cm

<sup>\*</sup> Custom sizes on request. For images of the other finishes visit our website.

<sup>\*</sup> Custom sizes on request. For images of the other finishes visit our website.

PA 894 Itemnr:

Organic Atomic hanging lamp round XL 75x G4 LED Model:

Sockets: -Oxid silver Finish:

-Oxid green

-Other finishes on request

Dimensions: Ø120cm / Ø 80cm

PA 897 Itemnr:

Organic Atomic table lamp 21x G4 LED Model: