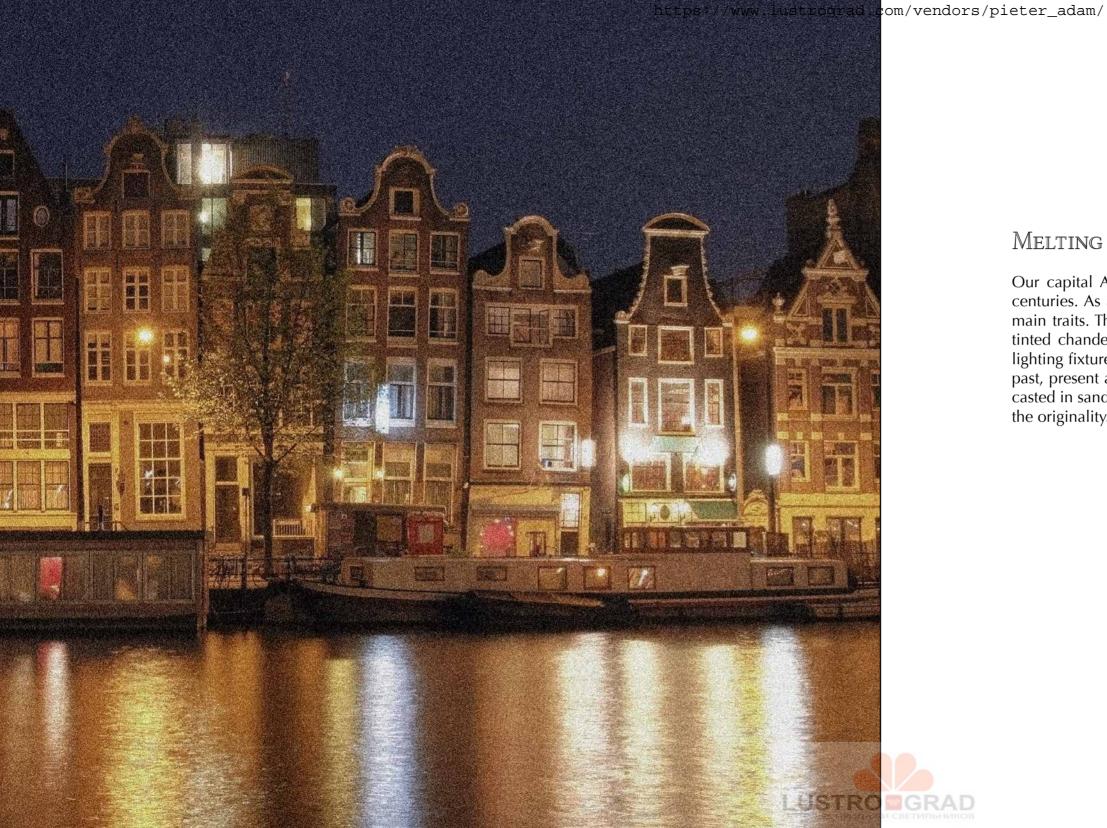

## Melting Amsterdam

Our capital Amsterdam has a rich history and has been a cultural melting pot for many centuries. As a result, the city has its own identity with freedom and individuality being its main traits. This is also true of the new collection designed by Pieter Adam<sup>TM</sup>. The coppertinted chandeliers of the Golden Age were a source of inspiration for this unique line of lighting fixtures. Tradition and crafstmanship are applied in a contemporary way bringing the past, present and future together. Materials such as gold, silver, Murano glass, silk and brass casted in sand are used for their superior quality. The Dutch design of Pieter Adam™ supplies the originality.