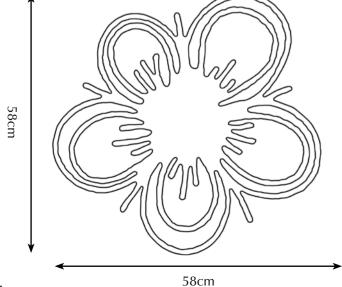

#### MELTING FLOWERS

Flowers bring happiness, lightness and positive feelings. Inspired by his own garden, Pieter Adam began to mould these breath-taking products of nature in wax. With his designs, Pieter hopes to contribute to a joyful interior. For this, he most certainly succeeded with this Melting Flowers series existing of both hanging and wall lamps.

A flower is both beautiful on its own as well as bound together. This also accounts for the series of wall lights. One piece on itself is very decorative but filling a wall these objects are irresistible as well. All pieces are made by hand in brass and subsequently provided with a gold, rose gold or real silver layer.

The series of hanging lamps is very eye catching and perfectly suitable for a sophisticated setting. The flowers, in all their diversity, give these hanging lamps their appealing and lively appearance. The light is scattered in a unique and beautiful way, contributed by the thickness and silver spots of the glass bulbs. For these beautifully blown glasses, Pieter went to Italy where quality is still being made as he so much appreciates.

Model: Melting Flowers hanging lamp small

Material: Casted Brass

Sockets: 12x G4 Halogen max. 5 Watt Finishes: **-Gold base with silver flowers** 

-Black base with gold flowers

-Gold/copper leaf and RAL colours for