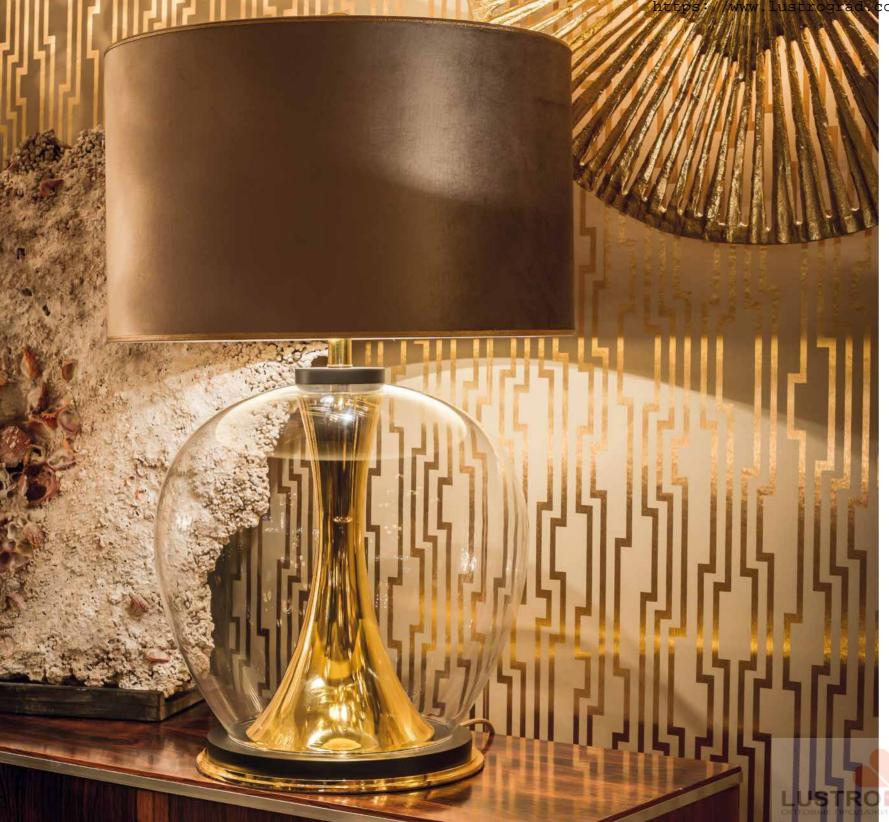

## Rosedale

A real Pieter Adam piece plays with different materials. The elegance and lightness of the blown glass contradict the shape of the metal which gives a Rosedale piece its distinctive and playful quality thus ensuring its own identity and recognition. The glass beautifully absorbs any colour and the combination of materials engages the light in a very unique way.

The Rosedale series encompasses transparency and exclusivity offering plenty possibilities when you need a real glamour piece. Whether placed in a five-star hotel lobby or in your residence, these eye catchers complement any interior.

Timeless and with a great adaptability, a Rosedale piece easily integrates in its environment while leaving a great impression through its stylish appearance.

Model: Rosedale table-lamp
Material: Casted brass/Blown Glass

Shade: 8214 Saffron Black Sockets: 2x E27 max. 60 Watt

Finishes: -Dutch Silver

-Canadian Gold -Smoked Brass

Itemnr: PA 822

Model: Rosedale table-lamp big Material: Casted brass/Blown Glass Shade: 5305 Pitch Black Silk Sockets: 2x E27 max. 60 Watt