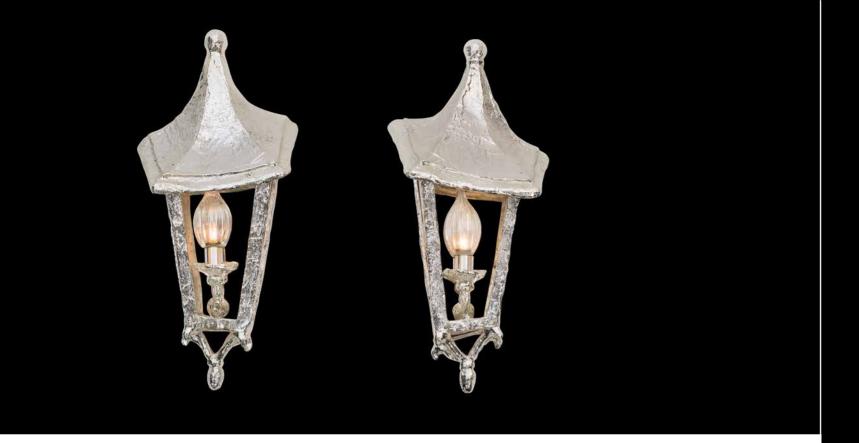

### MELTING FLORENCE

Melting Florence is Pieter Adam's first series of lighting that can be used both indoors as well as outdoors. The series consist of lanterns with a distinctive twist. The history of lanterns is long standing. Italian lanterns were Pieter's source of inspiration for designing his own version of this centuries-old form of light. As usual, he shows a completely own silhouette corresponding his language of form and shape. The distorted lines and the surprising organic shaping create a completely new interpretation of an ancient type of lighting.

Pieter Adam hopes you will enjoy these objects as much as he enjoyed making them. Fantasy does not know any boundaries.

Itemnr: **PA 232 – PA 233** 

Model: Melting Florence wall lantern medium Material: Casted Brass

Material: Casted Brass Sockets: G9 max. 25 Watt Finishes: Dutch Silver

Also available in nickel finish, suitable for outdoor use.

Itemnr: **PA 234 – PA 235** 

Model: Melting Florence wall lantern large

Material: Casted Brass Sockets: G9 max. 25 Watt Finishes: Dutch Silver

Also available in nickel finish, suitable for outdoor use.

Itemnr: PA 230 - PA 231

Model: Melting Florence wall lantern small

Material: Casted Brass
Sockets: G9 max. 25 Watt
Finishes: Dutch Silver

Pablo Picasso

<sup>\*</sup> Also available in nickel finish suitable for outdoor use.