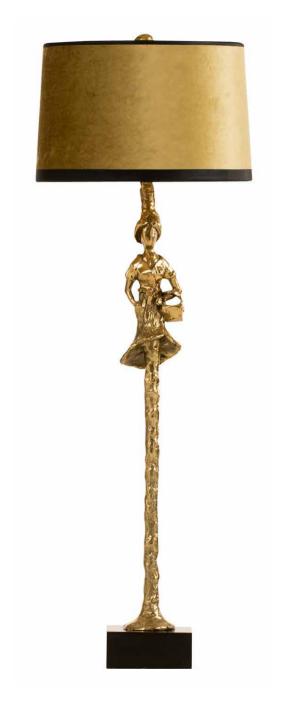

<sup>\*</sup> For images of the other finishes visit our website.

PA 851

Model: Melting Paris Sunday afternoon man

Material: Casted brass

Shade: 8261 Burnished Gold Velvet

Sockets: 2x E14 max. 40 Watt

Finishes: -Dutch Silver

-Canadian Gold

-Smoked Brass

PA 850 Itemnr:

Model: Melting Paris Sunday afternoon woman Material: Casted brass

Shade: 8261 Burnished Gold Velvet

Sockets: 2x E14 max. 40 Watt Finishes: -Dutch Silver

-Canadian Gold