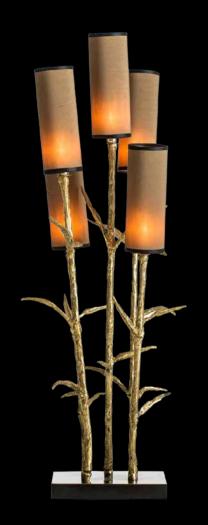

### Mysterious Bamboo

Nature can work in mysterious ways, with its grace and curiosity serving as a great source of inspiration. In various Asian cultures bamboo is regarded a symbol for uprightness and tenacity. The plant is often endowed with traits as integrity, elegance, and optimism. The new Mysterious Bamboo series represents Pieter Adam's own interpretation of this noble plant, enriching it with a playfulness, joy and light-heartedness. The integrity and elegance in the detailing shows a great admiration of nature. An excellent choice for anyone looking to implement a botanical, mystic touch to their interior, perfectly fitting the present zeitgeist.

Model: Mysterious Bamboo table lamp

Material: Casted brass

Shade: 1141 Honey Glow Silk Sockets: 5x E14 max. 40Watt

Finish: -Natural Brass

-Dutch Silver

Itemnr: PA 902

Model: Mysterious Bamboo floor lamp S

Material: Casted brass

Model: Mysterious Bamboo floor lamp L

Material: Casted brass

Shade: 5305 Pitch Black Silk Sockets: 7x E14 max. 40Watt

Finish: -Natural Brass

-Dutch Silver

Itemnr: PA 904

Model: Mysterious Bamboo wall lamp

Material: Casted brass