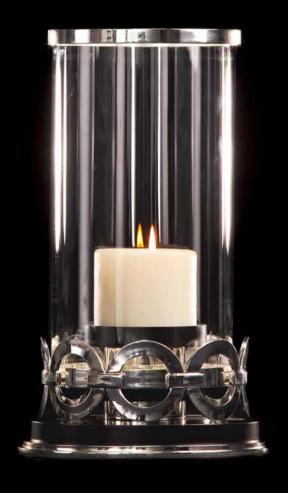

-Retro Blond

<sup>\*</sup> For images of the other finishes visit our website.

Model: Bronx hurricane
Material: Casted brass
Finishes: -Dutch Silver

-Canadian Gold -Smoked Brass -Retro Blond

<sup>\*</sup> For images of the other finishes visit our website.