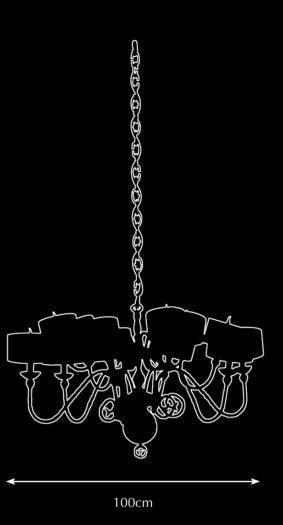

Shade: 8111 Champagne Silk Sockets: 2x E14 max. 40Watt

Finishes: -Dutch Silver

-Canadian Gold

<sup>\*</sup> For images of the other finishes visit our website.

<sup>\*</sup> For images of the other finishes visit our website.