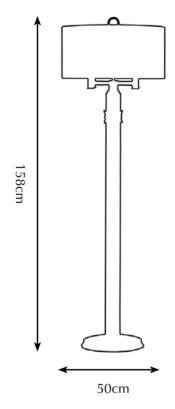

-Smoked Brass

-Retro Blond

Itemnr: PA 804

Model: Bronx floor-lamp Material: Casted brass

Shade: 5301 Stony Ground Linen Sockets: 4x E14 max. 40 Watt

Finishes: -Dutch Silver

-Canadian Gold

-Smoked Brass