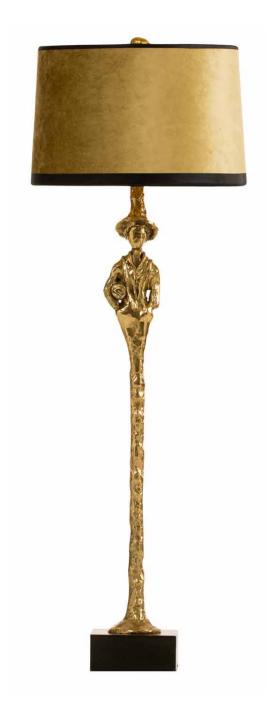

<sup>\*</sup> For images of the other finishes visit our website.

PA 851

Model: Melting Paris Sunday afternoon man

Material: Casted brass

Shade: 8261 Burnished Gold Velvet

Sockets: 2x E14 max. 40 Watt

Finishes: -Dutch Silver

-Canadian Gold

-Smoked Brass

PA 850 Itemnr:

Model: Melting Paris Sunday afternoon woman Material: Casted brass

Shade: 8261 Burnished Gold Velvet

Sockets: 2x E14 max. 40 Watt Finishes: -Dutch Silver

-Canadian Gold