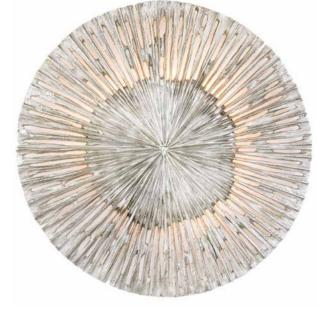

# Le Soleil

Pieter Adam's Le Soleil design encompasses the shape and warm shine of a radiant sun. Nature's beauty has always been a main source of inspiration for the Pieter Adam collection and this was no different for the Le Soleil design. A natural shape made of bronze, with a closed inner circle and an outer circle scattering rays of light. This sculpture has a very pleasant and warm appearance. It can be adjusted to the wall, as well as to the ceiling, ensuring an unique diffusion of light. Le Soleil is available in four sizes and in the finishes bronze, silver and gold. Contemporary and subtle design are characteristic for the Pieter Adam collection and for this, Le Soleil is no exception.

v.lustrograd.com/vendors/pieter\_adam/

LUSTRO GRAD

Itemnr: PA 200 - 30cm

PA 201 - 40cm

PA 202 - 60cm PA 203 - 80cm

Model: Le Soleil wall lamp

Material: Casted brass

Sockets: 6x max. 10 Watt G4

Finishes: -Vintage Silver -Vintage Gold -Smoked brass

<sup>\*</sup> For images of the other finishes visit our website.