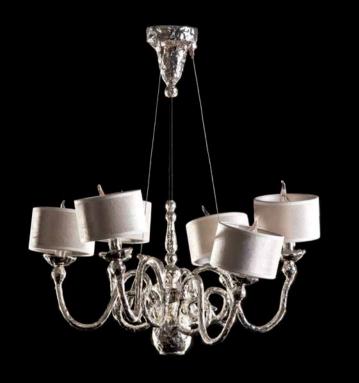

PA 860 Itemnr:

Model: Melting Amsterdam chandelier

Material: Casted brass Shade:

8259 Ivory Velvet G4 12V max. 10 Watt halogen, Sockets:

Spotlight max. 30 Watt

Finishes: -Dutch Silver

-Canadian Gold

PA 861 Itemnr: