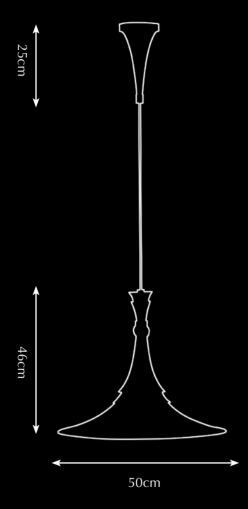

Finishes: -Dutch Silver

-Canadian Gold -Smoked Brass -Rose Gold

\* For images of the other finishes visit our website.

PA 825 Itemnr:

Model: Rosedale hanging lamp long Material: Casted brass/Blown glass

Socket: E27 max. 60Watt

Finishes: -Dutch Silver

-Canadian Gold -Rose Gold

com/vendors/pieter\_adam/

PA 824 Itemnr:

Model: Rosedale hanging lamp round Material: Casted brass/Blown glass

Socket: E27 max. 60Watt Finishes: -Dutch Silver