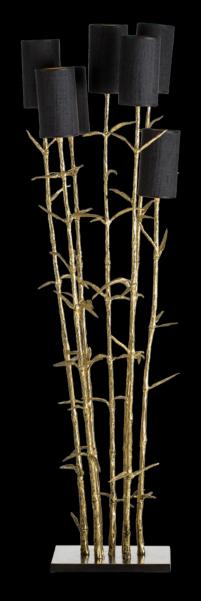

### Mysterious Bamboo

Nature can work in mysterious ways, with its grace and curiosity serving as a great source of inspiration. In various Asian cultures bamboo is regarded a symbol for uprightness and tenacity. The plant is often endowed with traits as integrity, elegance, and optimism. The new Mysterious Bamboo series represents Pieter Adam's own interpretation of this noble plant, enriching it with a playfulness, joy and light-heartedness. The integrity and elegance in the detailing shows a great admiration of nature. An excellent choice for anyone looking to implement a botanical, mystic touch to their interior, perfectly fitting the present zeitgeist.

Model: Mysterious Bamboo floor lamp L

Material: Casted brass

Shade: 5305 Pitch Black Silk Sockets: 7x E14 max. 40Watt

Finish: -Natural Brass

-Dutch Silver

Itemnr: PA 904

Model: Mysterious Bamboo wall lamp

Material: Casted brass

Shade: 5305 Pitch Black Silk Sockets: 1x E14 max. 40Watt

Finish: -Natural Brass

<sup>-</sup>Dutch Silver

 $<sup>\</sup>ensuremath{^{*}}$  For images of the other finishes visit our website.