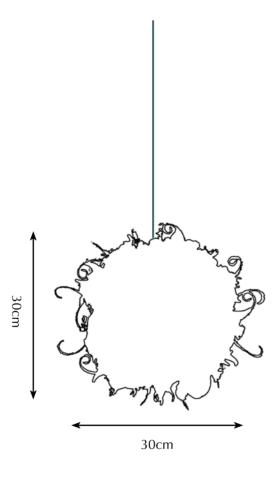

Model: Melting Flowers hanging lamp small

Material: Casted Brass

Sockets: 12x G4 Halogen max. 5 Watt Finishes: **-Gold base with silver flowers** 

-Black base with gold flowers

-Gold/copper leaf and RAL colours for

the base on request

Itemnr: PA 881

Model: Melting Flowers hanging lamp medium

Material: Casted Brass

Sockets: 18x G4 Halogen max. 5 Watt Finishes: -Gold base with silver flowers -Black base with gold flowers