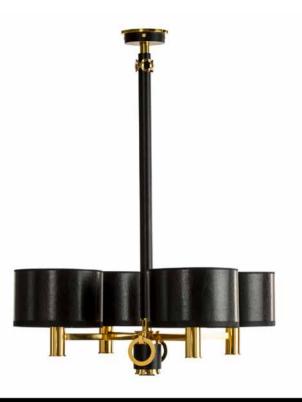

Model: Pendant Bronx 8 shades

Material: Casted Brass

Shade: 5301 Stony Ground Linen Sockets: 8x E27 max. 60 Watt,

2x GU 10 220V halogen

spotlight max. 50 Watt

Finishes: -Dutch Silver

-Canadian Gold

-Smoked Brass

-Retro Blond

-Rose Gold

\* For images of the other finishes visit our website.

Itemnr: PA 831

Model: Pendant Bronx 4 shades

Material: Casted Brass

Shade: 8273 Cracked Glossy Black

Sockets: 4x E27 max. 60 Watt,