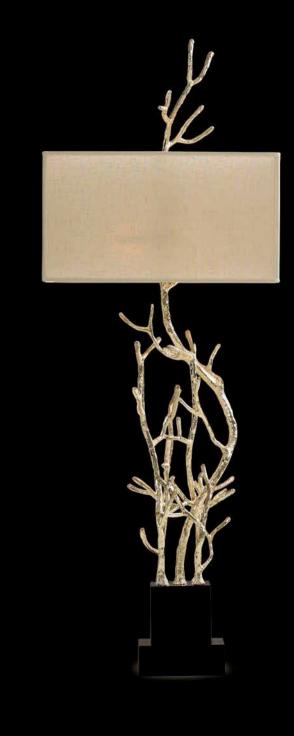

80cm

PA 873 Itemnr:

Twiggy table lamp XL Model:

Material: Casted brass Shade: 5306 Pitch Black Silk Sockets: 4x E14 max. 40 Watt

Finish: -Dutch Silver

-Canadian Gold

-Smoked Brass

PA 874 Itemnr:

Twiggy table lamp high Model:

Material: Casted brass

8215 Ivory Smooth Linen Shade: Sockets: 2x E14 max. 40 Watt

Finish: -Dutch Silver

-Canadian Gold

<sup>\*</sup> For images of the other finishes visit our website.