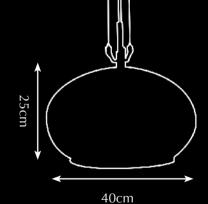

-Canadian Gold -Rose Gold

PA 826 Itemnr:

Model: Rosedale hanging lamp oval Material: Casted brass/Blown glass

Socket: E27 max. 60Wat Finishes: -Dutch Silver

-Canadian Gold

-Rose Gold