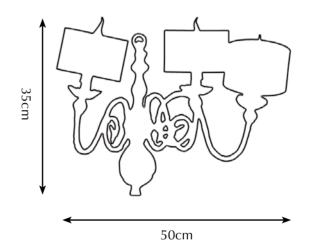

#### Melting Paris

The Melting Paris series combines natures' radiance with organic shapes in a contemporary style by employing a raw surface of bronze. Recognizable shapes are restyled to achieve their own look.

In contrast with today's mass production, Pieter Adam wants his designs to show his personal touch and signature. This is clearly visible in the Melting Paris series where each piece is handcrafted in wax literally showing the artists' finger prints. When looking at a Melting piece one can see the organic, unrestricted shape; nothing is straight or smooth. These pieces are characteristic of detail and achievement. The possibilities bronze casting offers are being employed in all its facets.

The freedom of creativity and inspiration is ultimately found in creating something by just using your hands. It is the purest way of designing. Away from all mass produced items and searching for the authentic craftsmanship only traditional craftsmen can achieve. Sustainable, with love for his craft and the end product, a Melting Paris piece truly gives a peek in the artist's head.