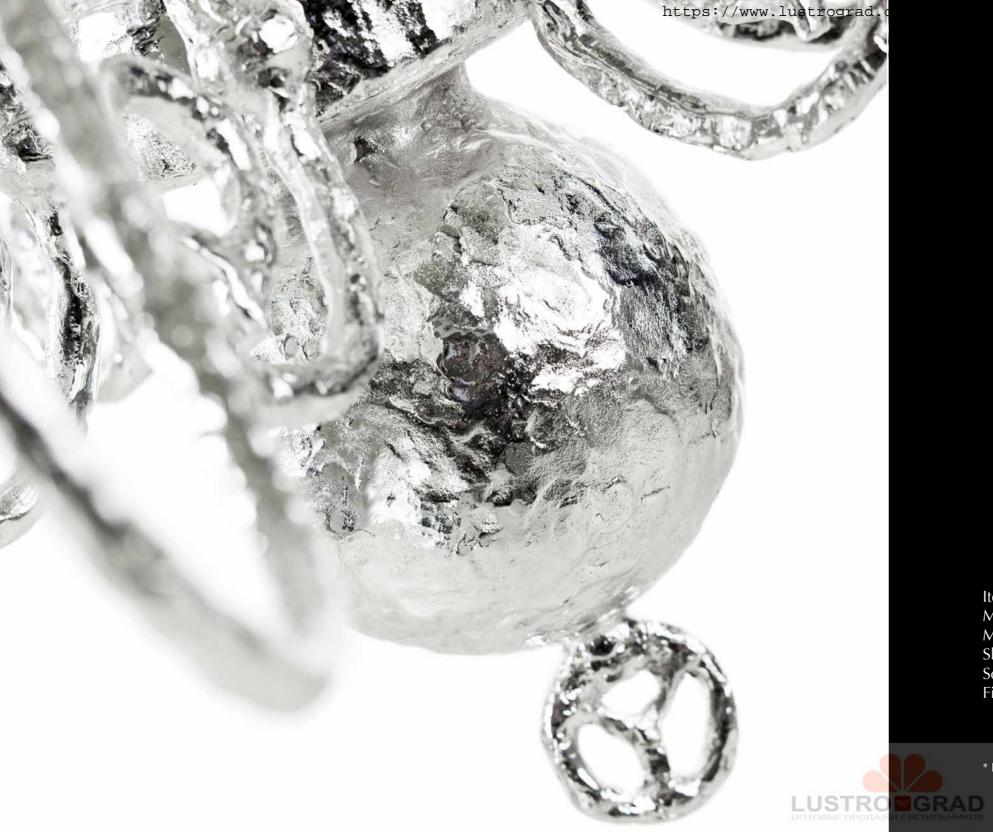

#### Melting Paris

The Melting Paris series combines natures' radiance with organic shapes in a contemporary style by employing a raw surface of bronze. Recognizable shapes are restyled to achieve their own look.

In contrast with today's mass production, Pieter Adam wants his designs to show his personal touch and signature. This is clearly visible in the Melting Paris series where each piece is handcrafted in wax literally showing the artists' finger prints. When looking at a Melting piece one can see the organic, unrestricted shape; nothing is straight or smooth. These pieces are characteristic of detail and achievement. The possibilities bronze casting offers are being employed in all its facets.

The freedom of creativity and inspiration is ultimately found in creating something by just using your hands. It is the purest way of designing. Away from all mass produced items and searching for the authentic craftsmanship only traditional craftsmen can achieve. Sustainable, with love for his craft and the end product, a Melting Paris piece truly gives a peek in the artist's head.