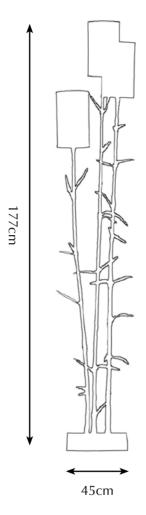

Model: Mysterious Bamboo floor lamp L

Material: Casted brass

Shade: 5305 Pitch Black Silk Sockets: 7x E14 max. 40Watt

Finish: -Natural Brass

-Dutch Silver

Itemnr: PA 904

Model: Mysterious Bamboo wall lamp

Material: Casted brass