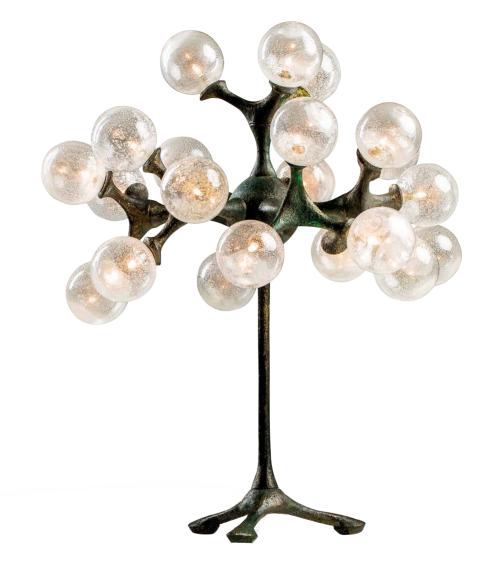

## Organic Atomic

As its name indicates, the design of Organic Atomic is reminiscent of the smallest particle that an element can be reduced to. This lighting object resembles the organic both systematic composition of everything we see around us. Based on the organic work of art, the spheres are connected in a way that the whole forms an impressive and striking piece of lighting. The Murano glasses with silver leaf are specially blown and designed for this new Pieter Adam series. Sculpted by hand and casted in brass, the connecting pieces can be linked in many ways providing endless possibilities for customization. This leaves lighting architects the opportunity to give their own interpretation to this design and fit it perfectly into their lighting projects.

PA 894 Itemnr:

Organic Atomic hanging lamp round XL 75x G4 LED Model:

Sockets: -Oxid silver Finish:

-Oxid green

-Other finishes on request

Dimensions: Ø120cm / Ø 80cm

PA 897 Itemnr:

Organic Atomic table lamp 21x G4 LED Model:

Sockets: -Oxid silver Finish:

-Oxid green

-Other finishes on request

Dimensions: 65xH65cm

<sup>\*</sup> Custom sizes on request. For images of the other finishes visit our website.

<sup>\*</sup> Custom sizes on request. For images of the other finishes visit our website.