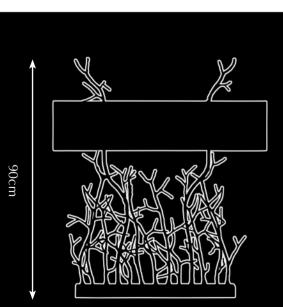

# Twiggy

Pieter Adam's Twiggy line comprehends contemporary design and sustainability. Twiggy is a collection based on natures purest grace. Inspiration was found in the organic, capricious shaping of twigs. Pursuing natures strength in growing strong and solid with its unequalled, beautiful and characteristic appearance was serving as the main source of inspiration for the designer. Fair materials like brass and glass emphasize the sustainable nature of this collection. Organic shapes casted in brass and crafted with the utmost attention to detail combined with mouthblown glass providing a subtle reflection of the halogen light. Finishes like silver and gold give this lighting series its specific and exclusive radiation.

Look, feel and admire: enjoy natures' beauty where no twigs are alike.

PA 870

Twiggy hanging lamp small

Material: Casted brass

Sockets: 6x G4 12V max. 5 Watt

halogen spot max. 30 Watt

Finishes: -Dutch Silver