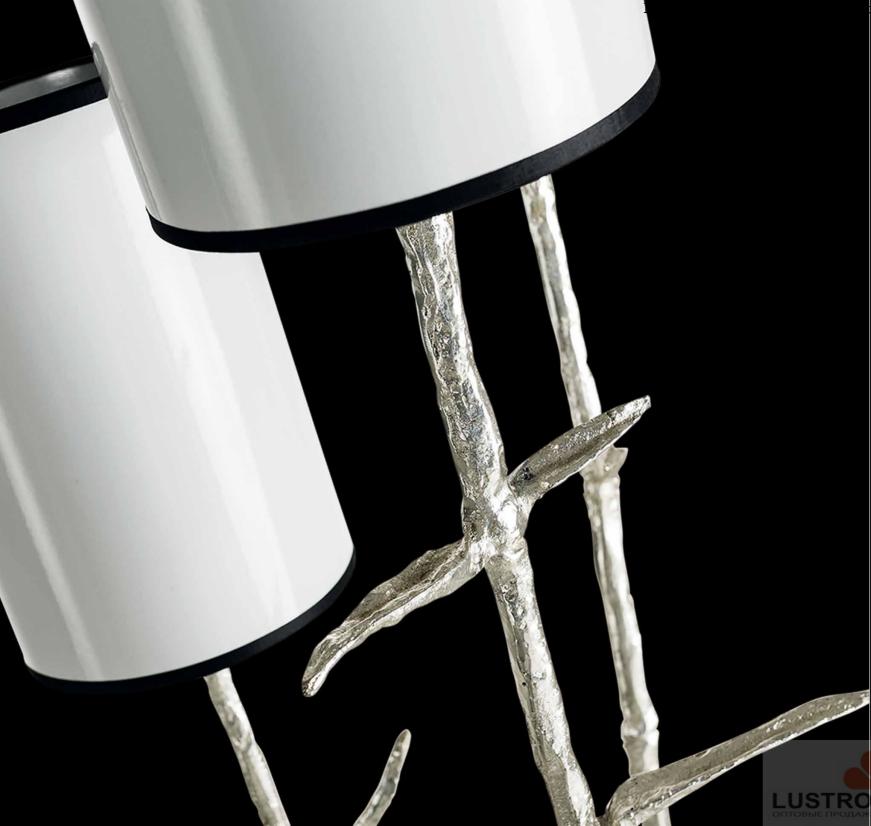

### Mysterious Bamboo

Nature can work in mysterious ways, with its grace and curiosity serving as a great source of inspiration. In various Asian cultures bamboo is regarded a symbol for uprightness and tenacity. The plant is often endowed with traits as integrity, elegance, and optimism. The new Mysterious Bamboo series represents Pieter Adam's own interpretation of this noble plant, enriching it with a playfulness, joy and light-heartedness. The integrity and elegance in the detailing shows a great admiration of nature. An excellent choice for anyone looking to implement a botanical, mystic touch to their interior, perfectly fitting the present zeitgeist.

Model: Mysterious Bamboo table lamp

Material: Casted brass

Shade: 1141 Honey Glow Silk Sockets: 5x E14 max. 40Watt

Finish: -Natural Brass

-Dutch Silver

Itemnr: PA 902

Model: Mysterious Bamboo floor lamp S

Material: Casted brass