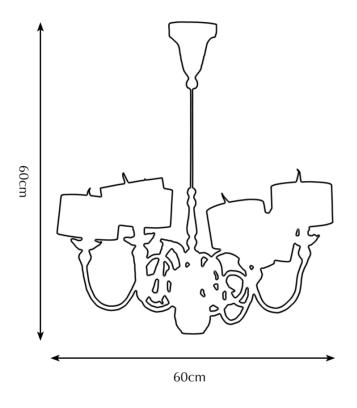

#### Melting Paris

The Melting Paris series combines natures' radiance with organic shapes in a contemporary style by employing a raw surface of bronze. Recognizable shapes are restyled to achieve their own look.

In contrast with today's mass production, Pieter Adam wants his designs to show his personal touch and signature. This is clearly visible in the Melting Paris series where each piece is handcrafted in wax literally showing the artists' finger prints. When looking at a Melting piece one can see the organic, unrestricted shape; nothing is straight or smooth. These pieces are characteristic of detail and achievement. The possibilities bronze casting offers are being employed in all its facets.

The freedom of creativity and inspiration is ultimately found in creating something by just using your hands. It is the purest way of designing. Away from all mass produced items and searching for the authentic craftsmanship only traditional craftsmen can achieve. Sustainable, with love for his craft and the end product, a Melting Paris piece truly gives a peek in the artist's head.