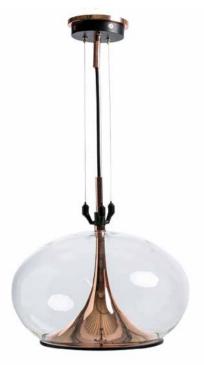

## Rosedale

A real Pieter Adam piece plays with different materials. The elegance and lightness of the blown glass contradict the shape of the metal which gives a Rosedale piece its distinctive and playful quality thus ensuring its own identity and recognition. The glass beautifully absorbs any colour and the combination of materials engages the light in a very unique way.

The Rosedale series encompasses transparency and exclusivity offering plenty possibilities when you need a real glamour piece. Whether placed in a five-star hotel lobby or in your residence, these eye catchers complement any interior.

Timeless and with a great adaptability, a Rosedale piece easily integrates in its environment while leaving a great impression through its stylish appearance.

Model: Rosedale table-lamp
Material: Casted brass/Blown Glass

Finishes: -Dutch Silver

-Canadian Gold -Rose Gold

com/vendors/pieter\_adam/

PA 824 Itemnr:

Model: Rosedale hanging lamp round Material: Casted brass/Blown glass

Socket: E27 max. 60Watt Finishes: -Dutch Silver

-Canadian Gold -Rose Gold

PA 826 Itemnr:

Model: Rosedale hanging lamp oval Material: Casted brass/Blown glass

Socket: E27 max. 60Wat Finishes: -Dutch Silver

-Canadian Gold

-Rose Gold