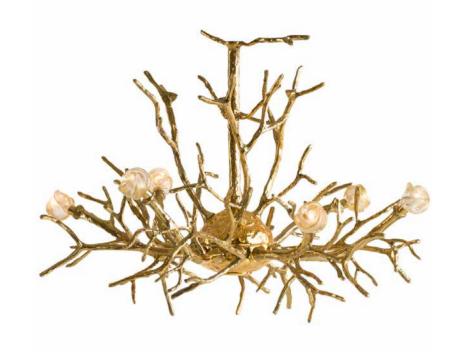

# Twiggy

Pieter Adam's Twiggy line comprehends contemporary design and sustainability. Twiggy is a collection based on natures purest grace. Inspiration was found in the organic, capricious shaping of twigs. Pursuing natures strength in growing strong and solid with its unequalled, beautiful and characteristic appearance was serving as the main source of inspiration for the designer. Fair materials like brass and glass emphasize the sustainable nature of this collection. Organic shapes casted in brass and crafted with the utmost attention to detail combined with mouthblown glass providing a subtle reflection of the halogen light. Finishes like silver and gold give this lighting series its specific and exclusive radiation.

Look, feel and admire: enjoy natures' beauty where no twigs are alike.

PA 870

Twiggy hanging lamp small

Material: Casted brass

Sockets: 6x G4 12V max. 5 Watt

halogen spot max. 30 Watt

Finishes: -Dutch Silver

Sockets: 12x G4 12V max. 5 Watt

halogen spot max. 30 Watt

Finishes: -Dutch Silver

-Canadian Gold

-Smoked Brass

Itemnr: PA 875

Model: Twiggy wall-sconce

Material: Casted brass