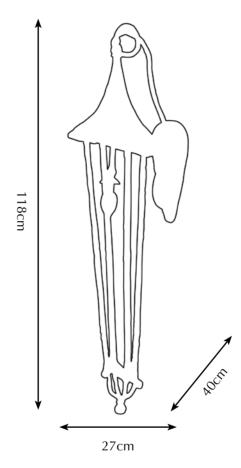

Material: Casted Brass Sockets: G9 max. 25 Watt Finishes: Dutch Silver

Also available in nickel finish, suitable for outdoor use.

Itemnr: **PA 234 – PA 235** 

Model: Melting Florence wall lantern large

Material: Casted Brass Sockets: G9 max. 25 Watt Finishes: Dutch Silver

Also available in nickel finish, suitable for outdoor use.

Itemnr: PA 230 - PA 231

Model: Melting Florence wall lantern small

Material: Casted Brass
Sockets: G9 max. 25 Watt
Finishes: Dutch Silver

Pablo Picasso