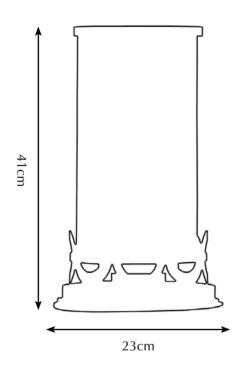

-Retro Blond

<sup>\*</sup> For images of the other finishes visit our website.

Model: Bronx hurricane
Material: Casted brass
Finishes: -Dutch Silver

-Canadian Gold -Smoked Brass -Retro Blond

<sup>\*</sup> For images of the other finishes visit our website.