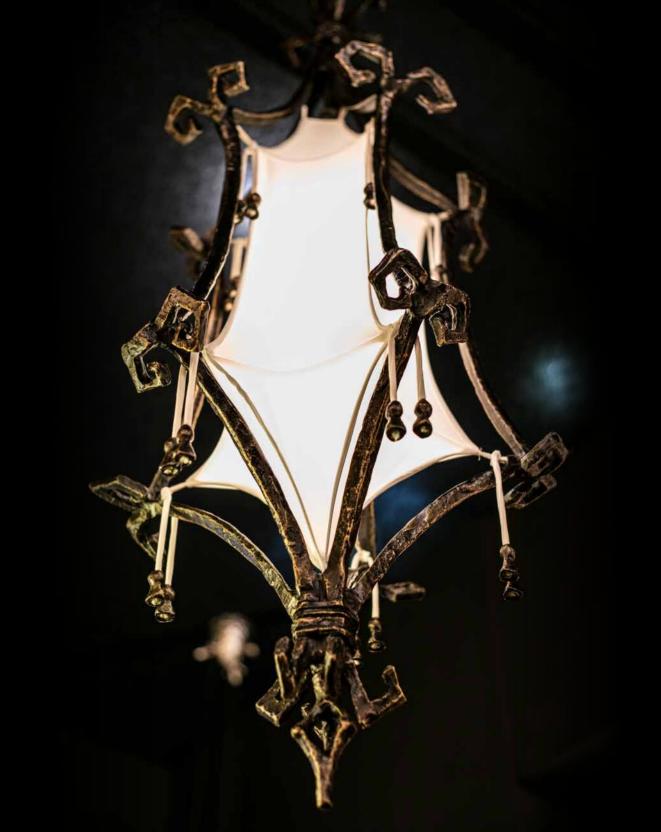

## Melting Fez

With the Melting Fez series, Pieter Adam shows a new angle on combining varied authentic aesthetics. The sharp-edged curls, a Gothic decorative element, blend beautifully with the Moroccan feel of the lantern. The transparent, delicate fabric combined with the toughness and fickleness of the brass side lines, create a pleasant tension. The light sheltered in the stretched fabric adds a softness and warmth to the mystic sense this design exudes. Mysterious yet frivolous, this lush piece of characteristic lighting merges wonderfully in an ancient ambiance, complementing it with a contemporary twist.

This new series of lighting will soon be extended with wall lighting.

PA 501 Itemnr:

Model: Melting Fez hanging lamp Material: Casted brass

1x E27 max. 60Watt Sockets: -Canadian Gold Finish:

-Dark Bronze -Dutch Silver