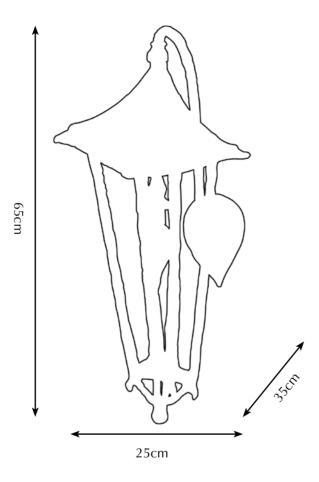

Pieter Adam hopes you will enjoy these objects as much as he enjoyed making them. Fantasy does not know any boundaries.

Itemnr: **PA 232 – PA 233** 

Model: Melting Florence wall lantern medium Material: Casted Brass

Material: Casted Brass Sockets: G9 max. 25 Watt Finishes: Dutch Silver

Also available in nickel finish, suitable for outdoor use.

Itemnr: **PA 234 – PA 235** 

Model: Melting Florence wall lantern large

Material: Casted Brass Sockets: G9 max. 25 Watt Finishes: Dutch Silver