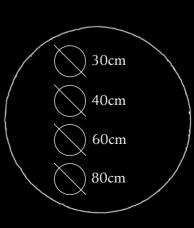

# Le Soleil

Pieter Adam's Le Soleil design encompasses the shape and warm shine of a radiant sun. Nature's beauty has always been a main source of inspiration for the Pieter Adam collection and this was no different for the Le Soleil design. A natural shape made of bronze, with a closed inner circle and an outer circle scattering rays of light. This sculpture has a very pleasant and warm appearance. It can be adjusted to the wall, as well as to the ceiling, ensuring an unique diffusion of light. Le Soleil is available in four sizes and in the finishes bronze, silver and gold. Contemporary and subtle design are characteristic for the Pieter Adam collection and for this, Le Soleil is no exception.

v.lustrograd.com/vendors/pieter\_adam/

LUSTRO GRAD

Itemnr: PA 200 - 30cm

PA 201 - 40cm

PA 202 - 60cm PA 203 - 80cm

Model: Le Soleil wall lamp

Material: Casted brass

Sockets: 6x max. 10 Watt G4