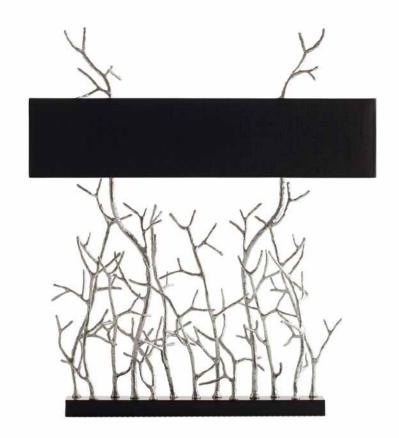

# Twiggy

Pieter Adam's Twiggy line comprehends contemporary design and sustainability. Twiggy is a collection based on natures purest grace. Inspiration was found in the organic, capricious shaping of twigs. Pursuing natures strength in growing strong and solid with its unequalled, beautiful and characteristic appearance was serving as the main source of inspiration for the designer. Fair materials like brass and glass emphasize the sustainable nature of this collection. Organic shapes casted in brass and crafted with the utmost attention to detail combined with mouthblown glass providing a subtle reflection of the halogen light. Finishes like silver and gold give this lighting series its specific and exclusive radiation.

Look, feel and admire: enjoy natures' beauty where no twigs are alike.

PA 870

Twiggy hanging lamp small

Material: Casted brass

Sockets: 6x G4 12V max. 5 Watt

halogen spot max. 30 Watt

Finishes: -Dutch Silver