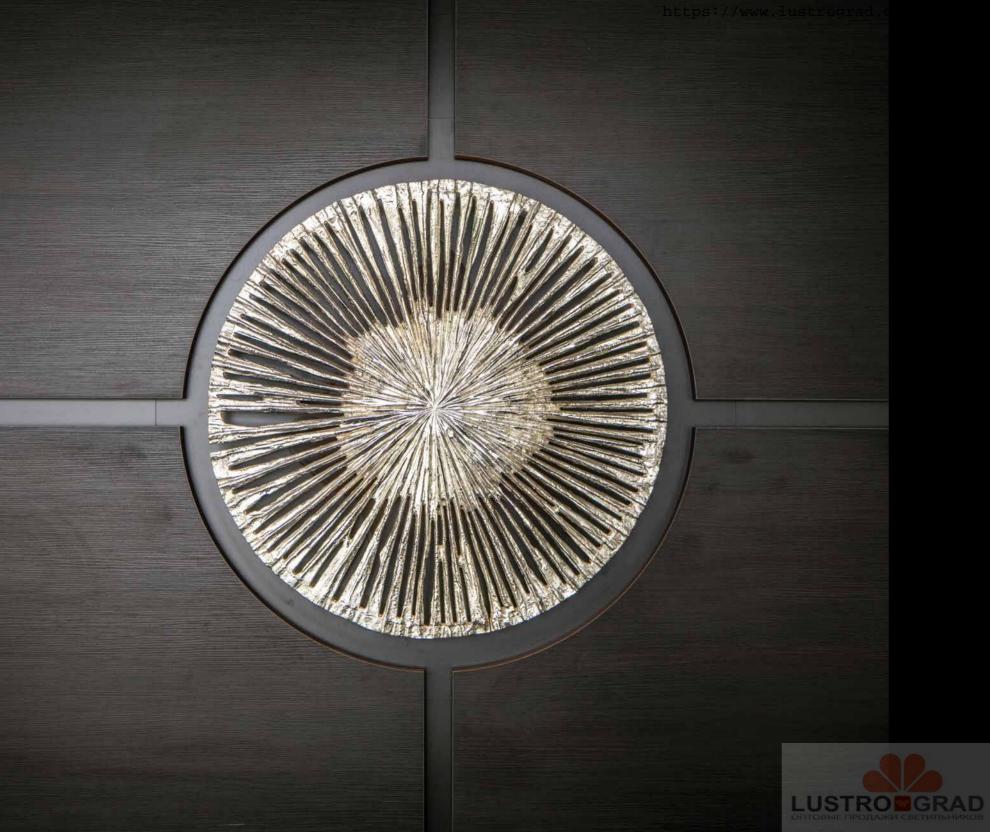

# Le Soleil

Pieter Adam's Le Soleil design encompasses the shape and warm shine of a radiant sun. Nature's beauty has always been a main source of inspiration for the Pieter Adam collection and this was no different for the Le Soleil design. A natural shape made of bronze, with a closed inner circle and an outer circle scattering rays of light. This sculpture has a very pleasant and warm appearance. It can be adjusted to the wall, as well as to the ceiling, ensuring an unique diffusion of light. Le Soleil is available in four sizes and in the finishes bronze, silver and gold. Contemporary and subtle design are characteristic for the Pieter Adam collection and for this, Le Soleil is no exception.

v.lustrograd.com/vendors/pieter\_adam/

LUSTRO GRAD

Itemnr: PA 200 - 30cm

PA 201 - 40cm

PA 202 - 60cm PA 203 - 80cm

Model: Le Soleil wall lamp

Material: Casted brass

Sockets: 6x max. 10 Watt G4

Finishes: -Vintage Silver -Vintage Gold -Smoked brass

<sup>\*</sup> For images of the other finishes visit our website.