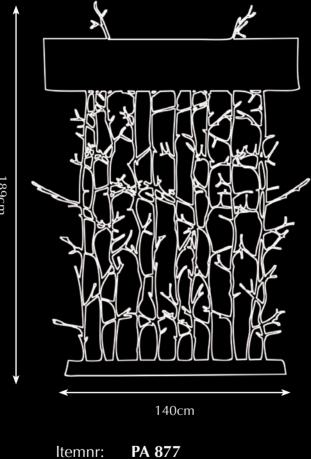

# Twiggy

Pieter Adam's Twiggy line comprehends contemporary design and sustainability. Twiggy is a collection based on natures purest grace. Inspiration was found in the organic, capricious shaping of twigs. Pursuing natures strength in growing strong and solid with its unequalled, beautiful and characteristic appearance was serving as the main source of inspiration for the designer. Fair materials like brass and glass emphasize the sustainable nature of this collection. Organic shapes casted in brass and crafted with the utmost attention to detail combined with mouthblown glass providing a subtle reflection of the halogen light. Finishes like silver and gold give this lighting series its specific and exclusive radiation.

PA 876 Itemnr:

Twiggy floor lamp Model: Material: Casted brass

5305 Pitch Black Silk Shade: Sockets: 2x E14 max. 40Watt

Finish: -Dutch Silver

-Canadian Gold

-Smoked Brass

Twiggy floor lamp XL Model:

Material: Casted Brass