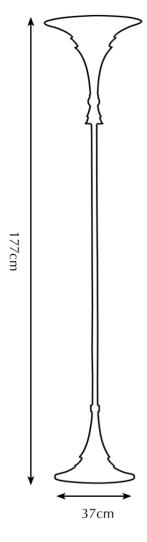

Model: Odeon hanging-lamp

Material: Casted brass

Sockets: E27 max. 100 Watt Finishes: -Canadian Gold

-Canadian Gold -Smoked Brass

-Retro Blond -Dutch Silver

**LUSTRO** 

Itemnr: PA 814

Model: Odeon wall-sconce