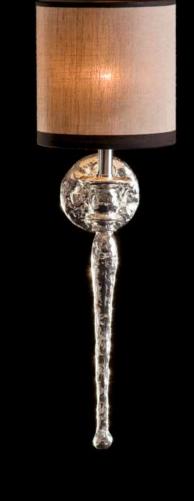

Model: Melting Paris wall-torch long

Material: Casted brass

Shade: 7051 Seashell Silk Sockets: E27 max. 60 Watt

17,5cm

Finishes: -Dutch Silver

-Canadian Gold

-Smoked Brass

-Rose Gold

Itemnr: PA 855

Model: Melting Paris wall-torch

Material: Casted brass

Shade: 5301 Stony ground Linen

Sockets: E27 max. 40 Watt Finishes: **-Dutch Silver** 

-Canadian Gold

-Smoked Brass

-Rose Gold