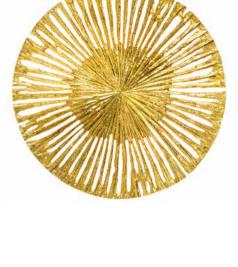

# Le Soleil

Pieter Adam's Le Soleil design encompasses the shape and warm shine of a radiant sun. Nature's beauty has always been a main source of inspiration for the Pieter Adam collection and this was no different for the Le Soleil design. A natural shape made of bronze, with a closed inner circle and an outer circle scattering rays of light. This sculpture has a very pleasant and warm appearance. It can be adjusted to the wall, as well as to the ceiling, ensuring an unique diffusion of light. Le Soleil is available in four sizes and in the finishes bronze, silver and gold. Contemporary and subtle design are characteristic for the Pieter Adam collection and for this, Le Soleil is no exception.

v.lustrograd.com/vendors/pieter\_adam/

LUSTRO GRAD

Itemnr: PA 200 - 30cm

PA 201 - 40cm

PA 202 - 60cm PA 203 - 80cm

Model: Le Soleil wall lamp

Material: Casted brass

Sockets: 6x max. 10 Watt G4

Finishes: -Vintage Silver -Vintage Gold -Smoked brass

<sup>\*</sup> For images of the other finishes visit our website.