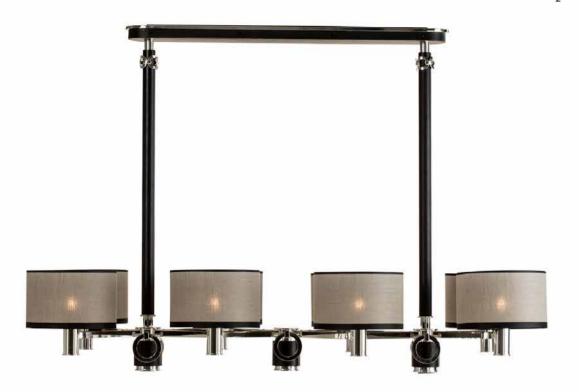

Model: Pendant Bronx 8 shades

Material: Casted Brass

Shade: 5301 Stony Ground Linen Sockets: 8x E27 max. 60 Watt,

2x GU 10 220V halogen

spotlight max. 50 Watt

Finishes: -Dutch Silver

-Canadian Gold

-Smoked Brass

-Retro Blond

-Rose Gold

\* For images of the other finishes visit our website.

Itemnr: PA 831

Model: Pendant Bronx 4 shades

Material: Casted Brass

Shade: 8273 Cracked Glossy Black

Sockets: 4x E27 max. 60 Watt,