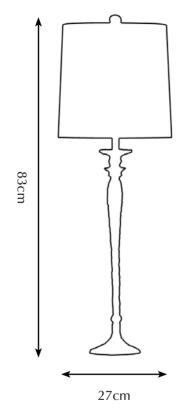

#### Melting Paris

The Melting Paris series combines natures' radiance with organic shapes in a contemporary style by employing a raw surface of bronze. Recognizable shapes are restyled to achieve their own look.

In contrast with today's mass production, Pieter Adam wants his designs to show his personal touch and signature. This is clearly visible in the Melting Paris series where each piece is handcrafted in wax literally showing the artists' finger prints. When looking at a Melting piece one can see the organic, unrestricted shape; nothing is straight or smooth. These pieces are characteristic of detail and achievement. The possibilities bronze casting offers are being employed in all its facets.

The freedom of creativity and inspiration is ultimately found in creating something by just using your hands. It is the purest way of designing. Away from all mass produced items and searching for the authentic craftsmanship only traditional craftsmen can achieve. Sustainable, with love for his craft and the end product, a Melting Paris piece truly gives a peek in the artist's head.

Model: Melting Paris table-lamp

Material: Casted brass
Shade: 5300 Forest Linen
Sockets: 2x E27 max. 60 Watt

Finishes: -Dutch Silver

-Canadian Gold

-Smoked Brass

-Rose Gold

Itemnr: PA 849

Model: Melting Paris table-lamp