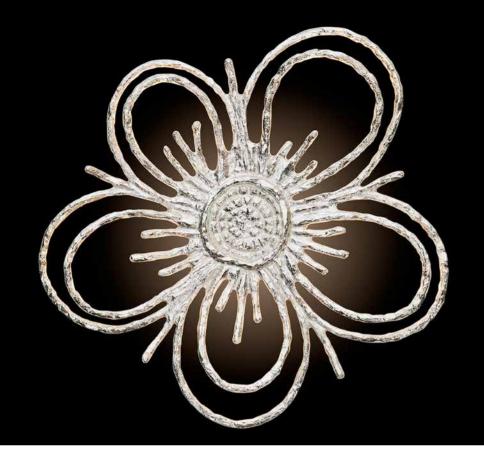

#### MELTING FLOWERS

Flowers bring happiness, lightness and positive feelings. Inspired by his own garden, Pieter Adam began to mould these breath-taking products of nature in wax. With his designs, Pieter hopes to contribute to a joyful interior. For this, he most certainly succeeded with this Melting Flowers series existing of both hanging and wall lamps.

A flower is both beautiful on its own as well as bound together. This also accounts for the series of wall lights. One piece on itself is very decorative but filling a wall these objects are irresistible as well. All pieces are made by hand in brass and subsequently provided with a gold, rose gold or real silver layer.

Model: Melting Flowers wall lamp Blossom

Material: Casted Brass

Sockets: 6x G4 Halogen max. 10 Watt

Finishes: -Dutch Silver

-Canadian Gold

-Rose Gold

Itemnr: PA 884

Model: Melting Flowers wall lamp Daisy