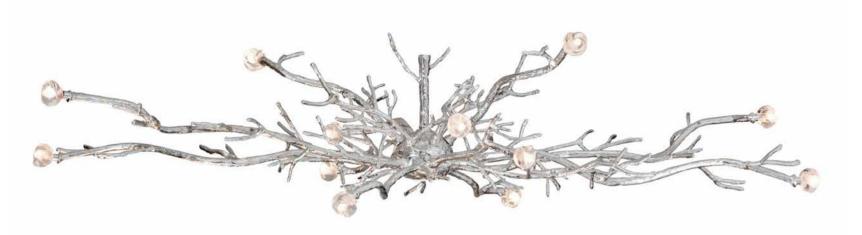

# Twiggy

Pieter Adam's Twiggy line comprehends contemporary design and sustainability. Twiggy is a collection based on natures purest grace. Inspiration was found in the organic, capricious shaping of twigs. Pursuing natures strength in growing strong and solid with its unequalled, beautiful and characteristic appearance was serving as the main source of inspiration for the designer. Fair materials like brass and glass emphasize the sustainable nature of this collection. Organic shapes casted in brass and crafted with the utmost attention to detail combined with mouthblown glass providing a subtle reflection of the halogen light. Finishes like silver and gold give this lighting series its specific and exclusive radiation.

Look, feel and admire: enjoy natures' beauty where no twigs are alike.

PA 870

Twiggy hanging lamp small

Material: Casted brass

Sockets: 6x G4 12V max. 5 Watt

halogen spot max. 30 Watt

Finishes: -Dutch Silver

Sockets: 12x G4 12V max. 5 Watt

halogen spot max. 30 Watt

Finishes: -Dutch Silver

-Canadian Gold

-Smoked Brass

Itemnr: PA 875

Model: Twiggy wall-sconce

Material: Casted brass