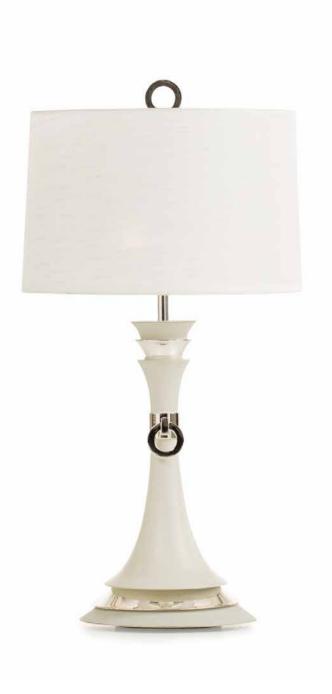

#### Bronx

The Bronx series exemplifies lighting with an international radiance. The Pieter Adam logo, circular interconnecting links, returns frequently within these series. These rings are very recognizable and give this series its own identity.

Inspiration for this series was found in refined traditional workmanship on the one hand and the dynamic development of the new era on the other resulting in an unpretentious design employing geometrical patterns and clean lines.

The Bronx style resembles the Art Deco looks. In the late 19th and early 20th century, the Art Deco workmanship was highly valued and appreciated. Also for this series, a lot of patience and expertise is demanded from our bronze founders. A laborious process, recurring in for example the separate moulding of each ring, which is subsequently melted onto the connecting piece. Polished, silver/gold plated and varnished, each piece is made with the utmost attention to perfection.

<sup>\*</sup> For images of the other finishes visit our website.

Model: Bronx table-lamp Material: Casted brass

Shade: D186 Black Gold Silk Sockets: 4x E14 max. 40 Watt

Finishes: -Dutch Silver

-Canadian Gold