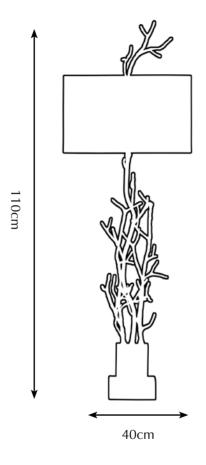

# Twiggy

Pieter Adam's Twiggy line comprehends contemporary design and sustainability. Twiggy is a collection based on natures purest grace. Inspiration was found in the organic, capricious shaping of twigs. Pursuing natures strength in growing strong and solid with its unequalled, beautiful and characteristic appearance was serving as the main source of inspiration for the designer. Fair materials like brass and glass emphasize the sustainable nature of this collection. Organic shapes casted in brass and crafted with the utmost attention to detail combined with mouthblown glass providing a subtle reflection of the halogen light. Finishes like silver and gold give this lighting series its specific and exclusive radiation.

Look, feel and admire: enjoy natures' beauty where no twigs are alike.

PA 870

Twiggy hanging lamp small

Material: Casted brass

Sockets: 6x G4 12V max. 5 Watt

halogen spot max. 30 Watt

Finishes: -Dutch Silver