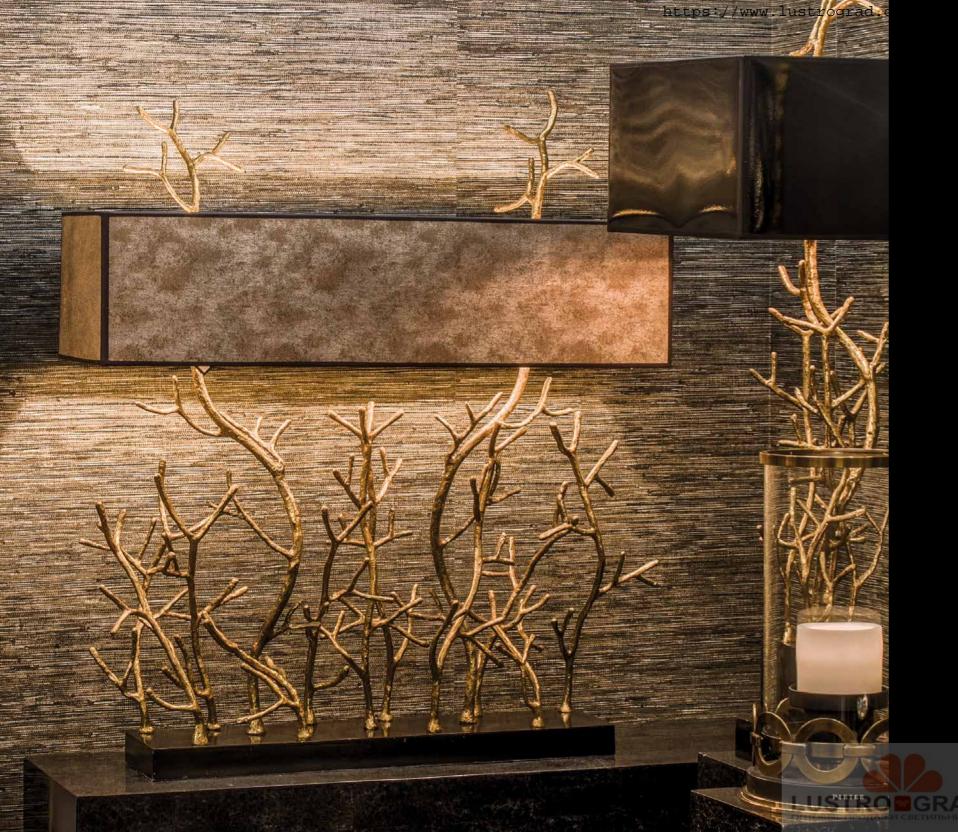

# Twiggy

Pieter Adam's Twiggy line comprehends contemporary design and sustainability. Twiggy is a collection based on natures purest grace. Inspiration was found in the organic, capricious shaping of twigs. Pursuing natures strength in growing strong and solid with its unequalled, beautiful and characteristic appearance was serving as the main source of inspiration for the designer. Fair materials like brass and glass emphasize the sustainable nature of this collection. Organic shapes casted in brass and crafted with the utmost attention to detail combined with mouthblown glass providing a subtle reflection of the halogen light. Finishes like silver and gold give this lighting series its specific and exclusive radiation.

Look, feel and admire: enjoy natures' beauty where no twigs are alike.

PA 870

Twiggy hanging lamp small

Material: Casted brass

Sockets: 6x G4 12V max. 5 Watt

halogen spot max. 30 Watt

Finishes: -Dutch Silver