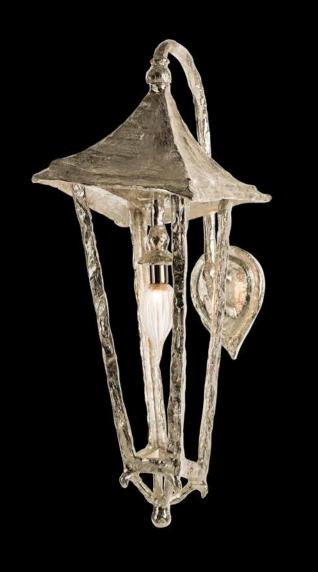

Pieter Adam hopes you will enjoy these objects as much as he enjoyed making them. Fantasy does not know any boundaries.

Itemnr: **PA 232 – PA 233** 

Model: Melting Florence wall lantern medium Material: Casted Brass

Material: Casted Brass Sockets: G9 max. 25 Watt Finishes: Dutch Silver

Also available in nickel finish, suitable for outdoor use.

Itemnr: **PA 234 – PA 235** 

Model: Melting Florence wall lantern large

Material: Casted Brass Sockets: G9 max. 25 Watt Finishes: Dutch Silver