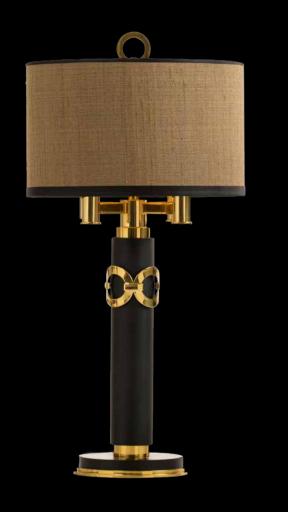

## Rosedale

A real Pieter Adam piece plays with different materials. The elegance and lightness of the blown glass contradict the shape of the metal which gives a Rosedale piece its distinctive and playful quality thus ensuring its own identity and recognition. The glass beautifully absorbs any colour and the combination of materials engages the light in a very unique way.

The Rosedale series encompasses transparency and exclusivity offering plenty possibilities when you need a real glamour piece. Whether placed in a five-star hotel lobby or in your residence, these eye catchers complement any interior.

Timeless and with a great adaptability, a Rosedale piece easily integrates in its environment while leaving a great impression through its stylish appearance.

Model: Rosedale table-lamp
Material: Casted brass/Blown Glass

Shade: 8214 Saffron Black Sockets: 2x E27 max. 60 Watt

Finishes: -Dutch Silver

-Canadian Gold -Smoked Brass

Itemnr: PA 822

Model: Rosedale table-lamp big Material: Casted brass/Blown Glass Shade: 5305 Pitch Black Silk Sockets: 2x E27 max. 60 Watt