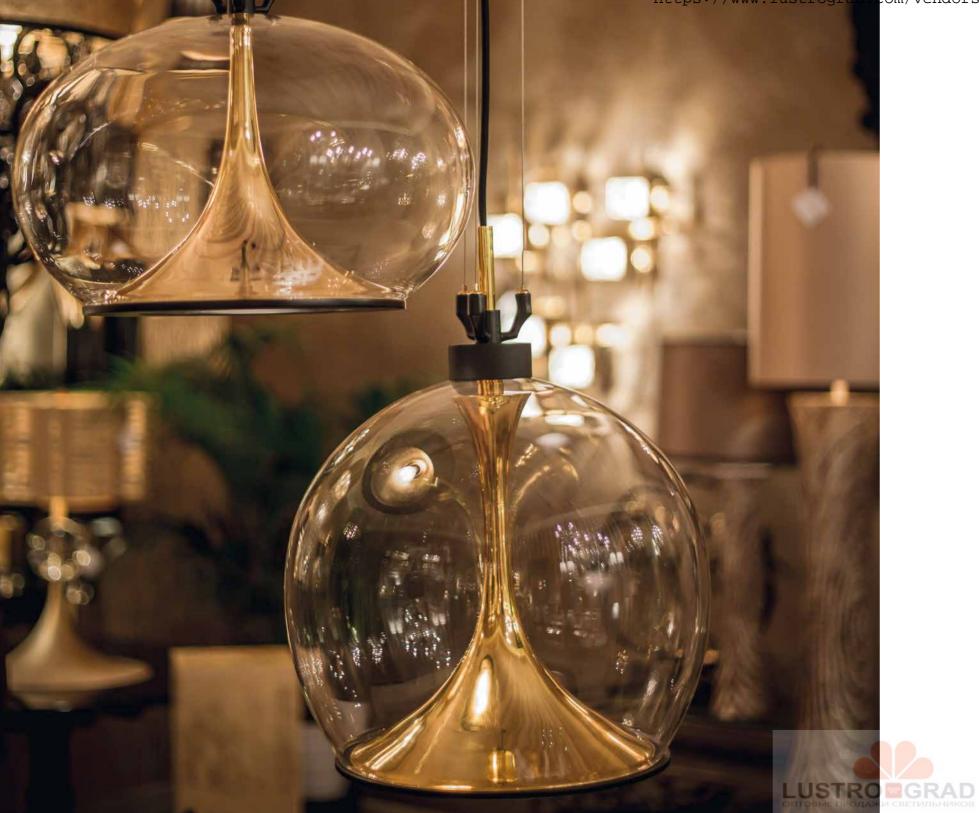

## Rosedale

A real Pieter Adam piece plays with different materials. The elegance and lightness of the blown glass contradict the shape of the metal which gives a Rosedale piece its distinctive and playful quality thus ensuring its own identity and recognition. The glass beautifully absorbs any colour and the combination of materials engages the light in a very unique way.

The Rosedale series encompasses transparency and exclusivity offering plenty possibilities when you need a real glamour piece. Whether placed in a five-star hotel lobby or in your residence, these eye catchers complement any interior.

Timeless and with a great adaptability, a Rosedale piece easily integrates in its environment while leaving a great impression through its stylish appearance.

Model: Rosedale table-lamp
Material: Casted brass/Blown Glass

Finishes: -Dutch Silver

-Canadian Gold -Smoked Brass -Rose Gold

\* For images of the other finishes visit our website.

PA 825 Itemnr:

Model: Rosedale hanging lamp long Material: Casted brass/Blown glass

Socket: E27 max. 60Watt

Finishes: -Dutch Silver

-Canadian Gold -Rose Gold

com/vendors/pieter\_adam/

PA 824 Itemnr:

Model: Rosedale hanging lamp round Material: Casted brass/Blown glass

Socket: E27 max. 60Watt Finishes: -Dutch Silver

-Canadian Gold -Rose Gold

PA 826 Itemnr:

Model: Rosedale hanging lamp oval Material: Casted brass/Blown glass

Socket: E27 max. 60Wat Finishes: -Dutch Silver

-Canadian Gold

-Rose Gold