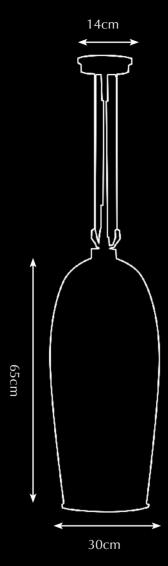

Finishes: -Dutch Silver

-Canadian Gold -Smoked Brass -Rose Gold

\* For images of the other finishes visit our website.

PA 825 Itemnr:

Model: Rosedale hanging lamp long Material: Casted brass/Blown glass

Socket: E27 max. 60Watt

Finishes: -Dutch Silver

-Canadian Gold -Rose Gold

com/vendors/pieter\_adam/

PA 824 Itemnr:

Model: Rosedale hanging lamp round Material: Casted brass/Blown glass

Socket: E27 max. 60Watt Finishes: -Dutch Silver