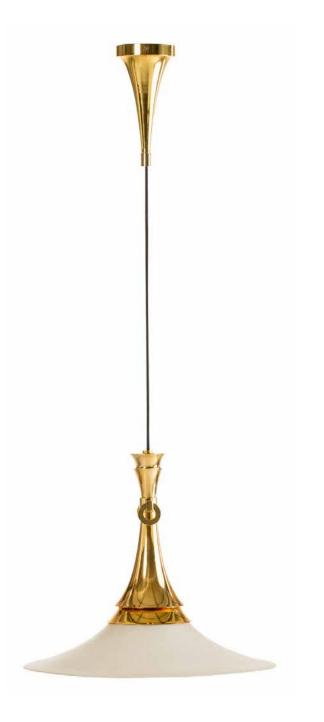

Finishes: -Dutch Silver

-Canadian Gold -Smoked Brass -Rose Gold

\* For images of the other finishes visit our website.

PA 825 Itemnr:

Model: Rosedale hanging lamp long Material: Casted brass/Blown glass

Socket: E27 max. 60Watt

Finishes: -Dutch Silver

-Canadian Gold -Rose Gold

com/vendors/pieter\_adam/

PA 824 Itemnr:

Model: Rosedale hanging lamp round Material: Casted brass/Blown glass

Socket: E27 max. 60Watt Finishes: -Dutch Silver