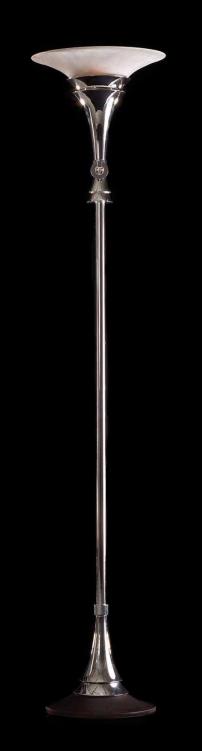

Material: Casted brass

Sockets: E27 max. 100 Watt

Finishes: -Dutch Silver

-Canadian Gold

-Retro Blond

Itemnr: PA 818

Model: Odeon hurricane
Material: Casted brass
Finishes: -Canadian Gold

-Smoked Brass