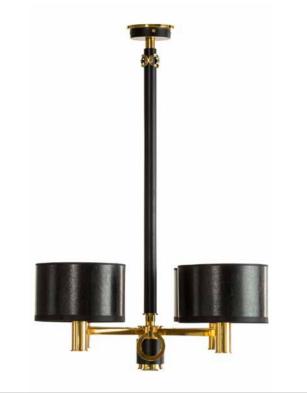

Model: Bronx wall-sconce

Material: Casted brass

E27 max. 60 Watt Sockets:

Finishes: -Dutch Silver

-Canadian Gold

-Smoked Brass

-Retro Blond

PA 802 Itemnr:

Bronx wall-sconce Model:

Material: Casted brass

Shade: 8214 Saffron Black Sockets: 2x E14 max. 60 Watt

Finishes: -Dutch Silver

-Canadian Gold

-Smoked Brass -Retro Blond

<sup>\*</sup> For images of the other finishes visit our website.