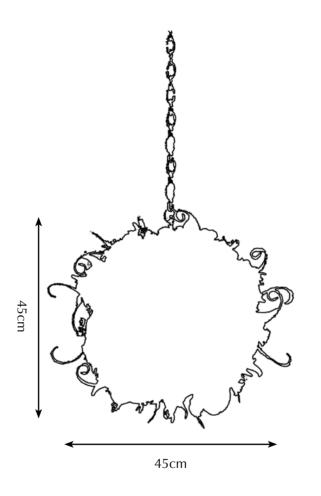

the base on request

Itemnr: PA 881

Model: Melting Flowers hanging lamp medium

Material: Casted Brass

Sockets: 18x G4 Halogen max. 5 Watt Finishes: -Gold base with silver flowers -Black base with gold flowers

-Gold/copper leaf and RAL colours

for the base on request

<sup>\*</sup> For images of the other finishes visit our website.