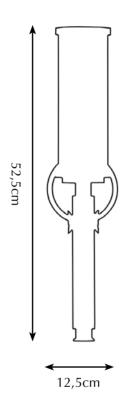

-Retro Blond

Itemnr: PA 816

Model: Odeon wall torch

Material: Casted brass Sockets: E14 max. 40 Watt

Finishes: -Dutch Silver

-Canadian Gold

<sup>\*</sup> For images of the other finishes visit our website.

Model: Odeon floor-lamp