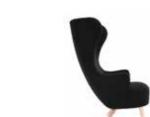

### MICRO WINGBACK

The Micro Wingback is our much appreciated armchair and sofa on an Alice in Wonderland shrinking position.

Re-scaled for the home and our increasingly confined spaces, it was inspired by two seating archetypes: the 17th century wingback and the 18th century balloon back. These classic typologies are refined, reshaped and upgraded for modern times.