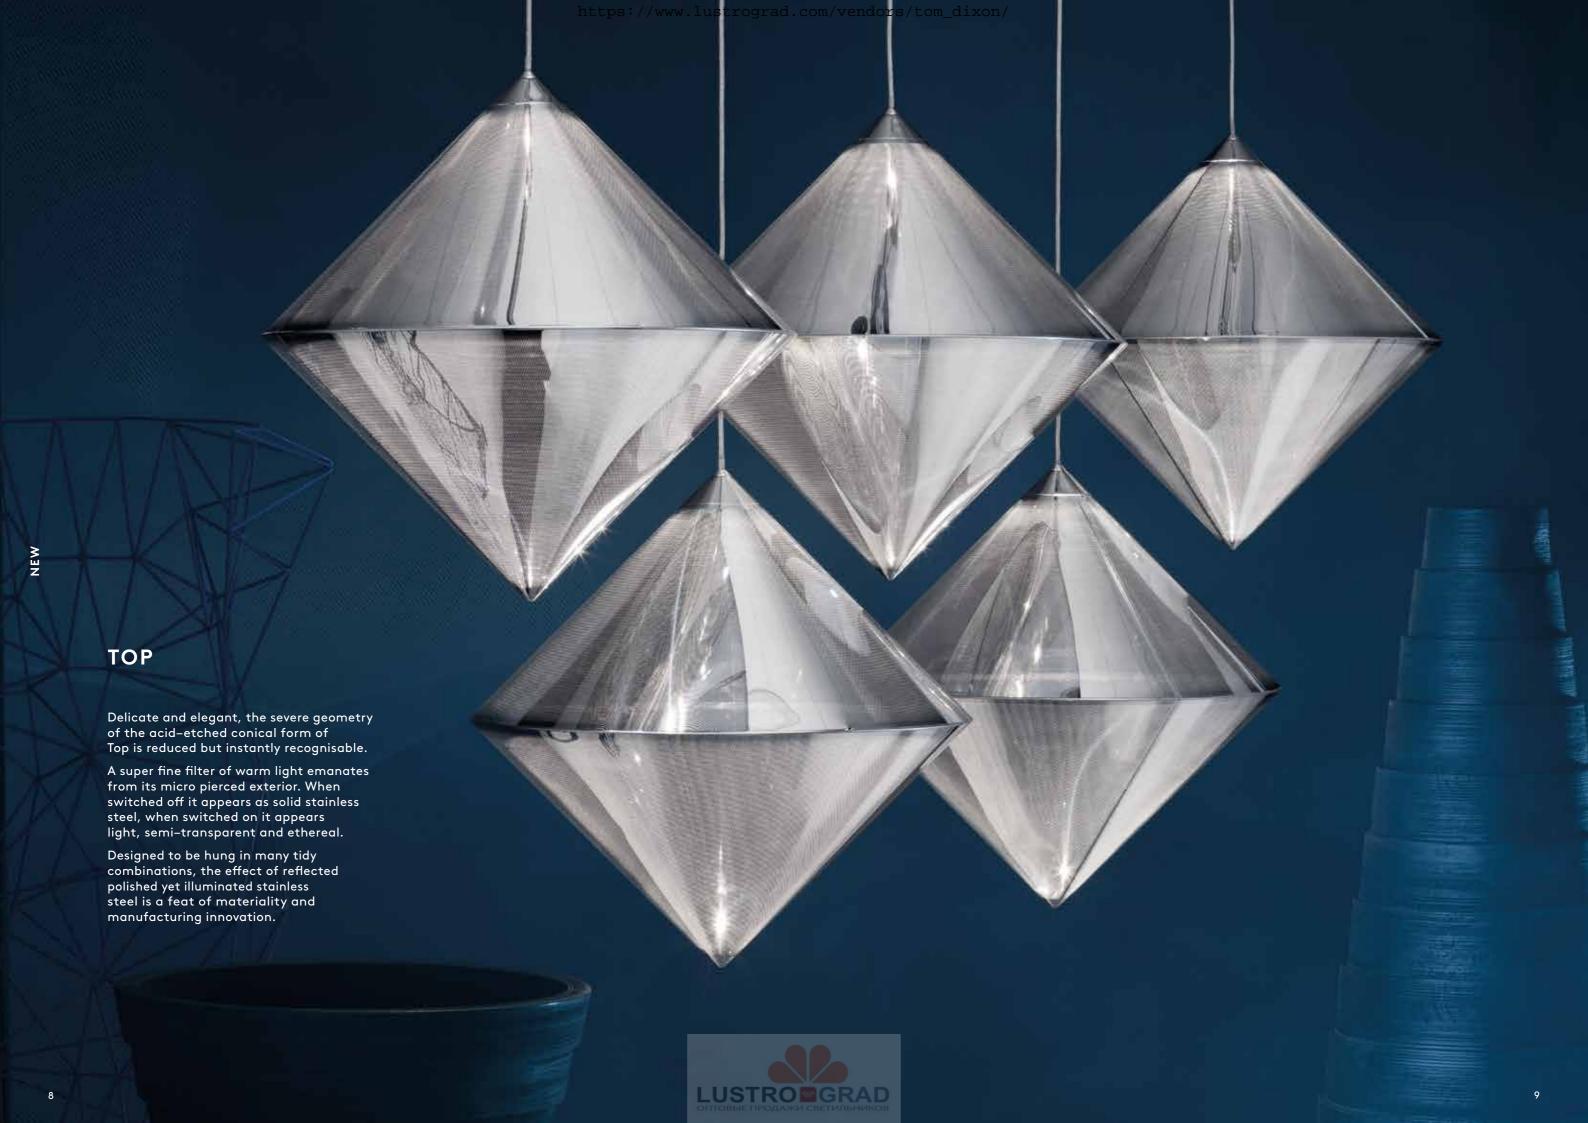

(NEW)

Copper Bronze 45cm, 25cm

Curve Ball Pendant 45cm, 32cm

Cut Tall Pendant Smoke

Cut Tall Pendant Chrome

NEW

Cut Short Pendant Smoke

Cut Surface Chrome

Cut Surface Smoke

Etch Pendant Brass 50cm Etch Pendant Black 32cm Also in Brass, Copper, Silver

Etch Pendant Mini Soft Silver 15cm Also in Black, Brass, Copper

Etch Chandelier Mini Copper Also in Brass, Soft Silver