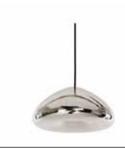

### VOID

Inspired by vacuum flasks, Void is made from pure metal which is formed into a complex double-walled shade.

A small but powerful halogen bulb deep inside the lamp creates a soft but directional light beam, while the exterior is polished to a highly reflective finish.