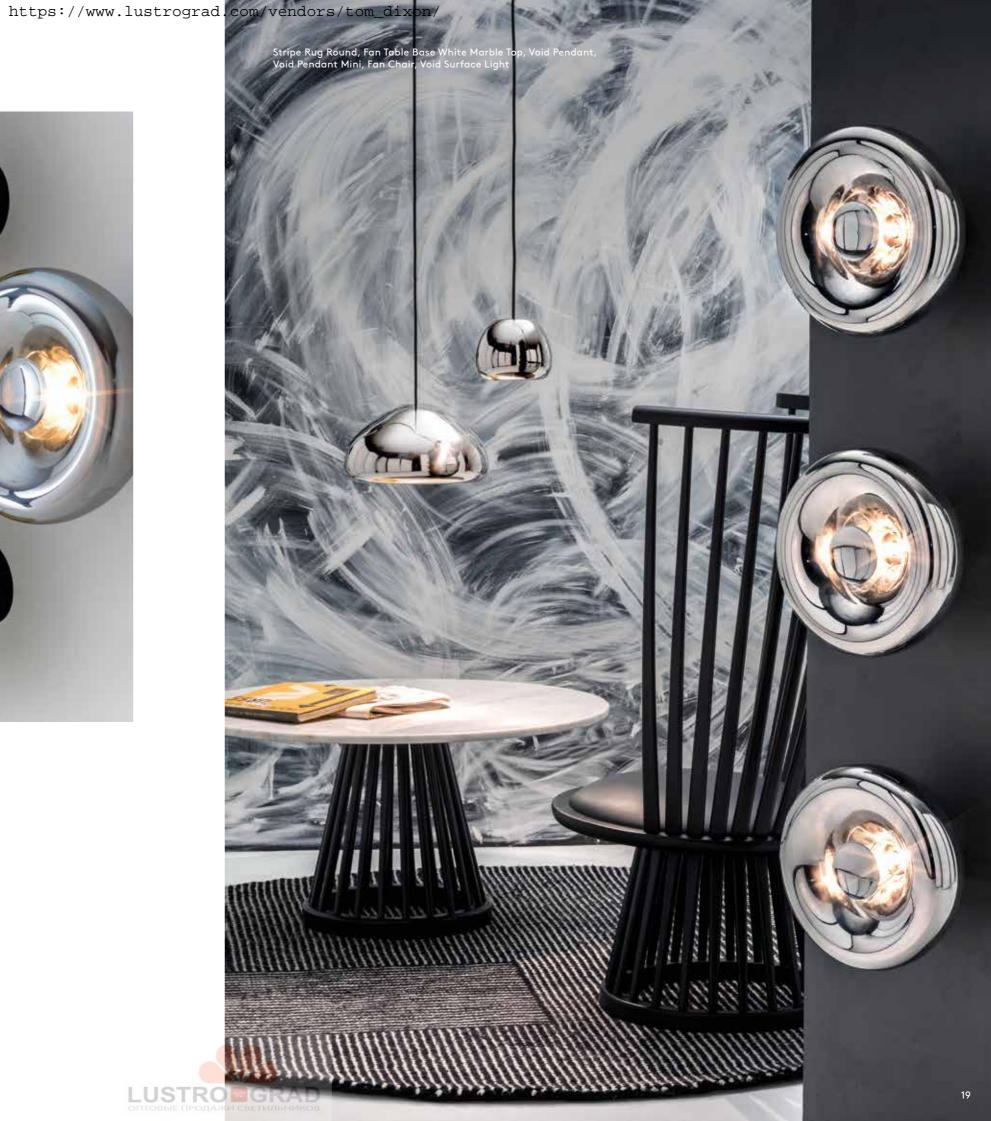

# SPACES

https://www.lustrograd.com/vendors/tom\_dixon/

Bronte, London, 2016

Plane Surface Light, Scoop Chair High Back, Etch Tea Light Holders