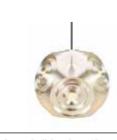

Beat Table Brushed Brass

Beat Table Black

Etch Web Pendant Brass Also in Stainless Steel

Fade Pendant Gold 50cm

Fade Pendant Chrome 50cm

Fade Pendant Copper 50cm

Plane Pendant Triangle

Plane Chandelier