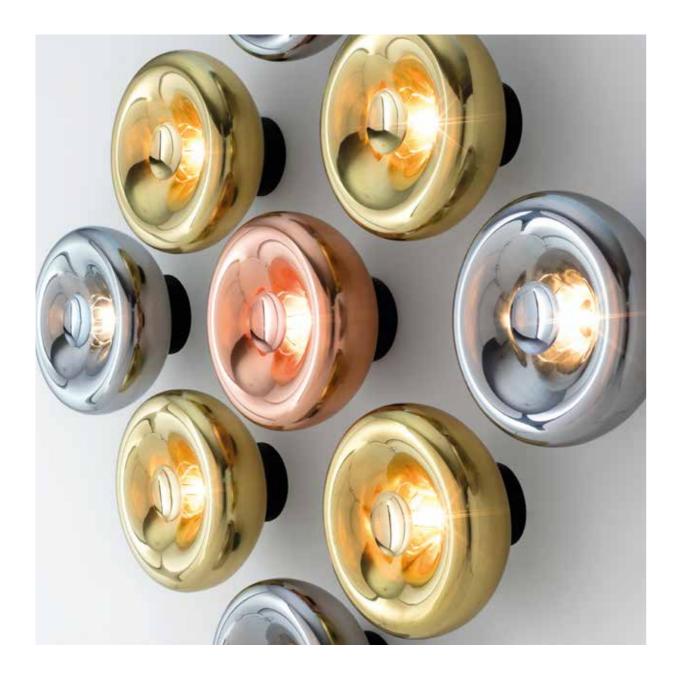

### VOID

Inspired by vacuum flasks, Void is made from pure metal which is formed into a complex double-walled shade.

A small but powerful halogen bulb deep inside the lamp creates a soft but directional light beam, while the exterior is polished to a highly reflective finish.