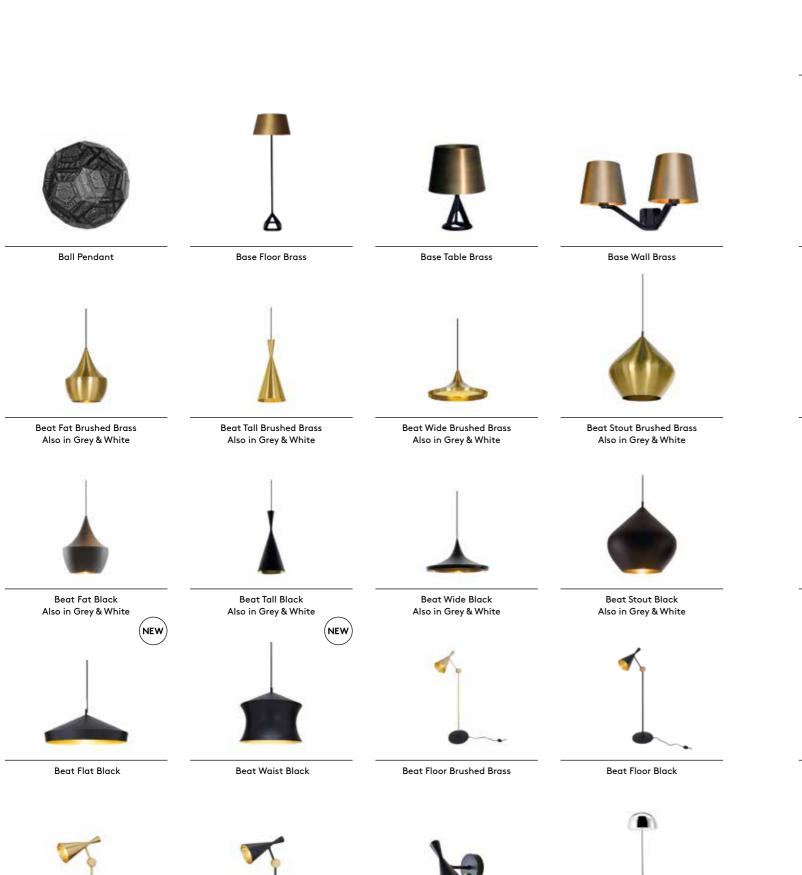

# LIGHTING

Beat Wall Black

Bell Floor Chrome

**LUSTRO** GRAD

Bell Table Chrome

Boom Task Light Black

Boom Task Light Aluminium

Cell Tall Pendant

(NEW)

Copper Bronze 45cm, 25cm

Curve Ball Pendant 45cm, 32cm

Cut Tall Pendant Smoke

Cut Tall Pendant Chrome

NEW

Cut Short Pendant Smoke

Cut Surface Chrome

Cut Surface Smoke

Etch Pendant Brass 50cm Etch Pendant Black 32cm Also in Brass, Copper, Silver

Etch Pendant Mini Soft Silver 15cm Also in Black, Brass, Copper

Etch Chandelier Mini Copper Also in Brass, Soft Silver

Beat Table Brushed Brass

Beat Table Black

Etch Web Pendant Brass Also in Stainless Steel

Fade Pendant Gold 50cm

Fade Pendant Chrome 50cm

Fade Pendant Copper 50cm

Plane Pendant Triangle

Plane Chandelier