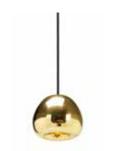

### VOID

Inspired by vacuum flasks, Void is made from pure metal which is formed into a complex double-walled shade.

A small but powerful halogen bulb deep inside the lamp creates a soft but directional light beam, while the exterior is polished to a highly reflective finish.