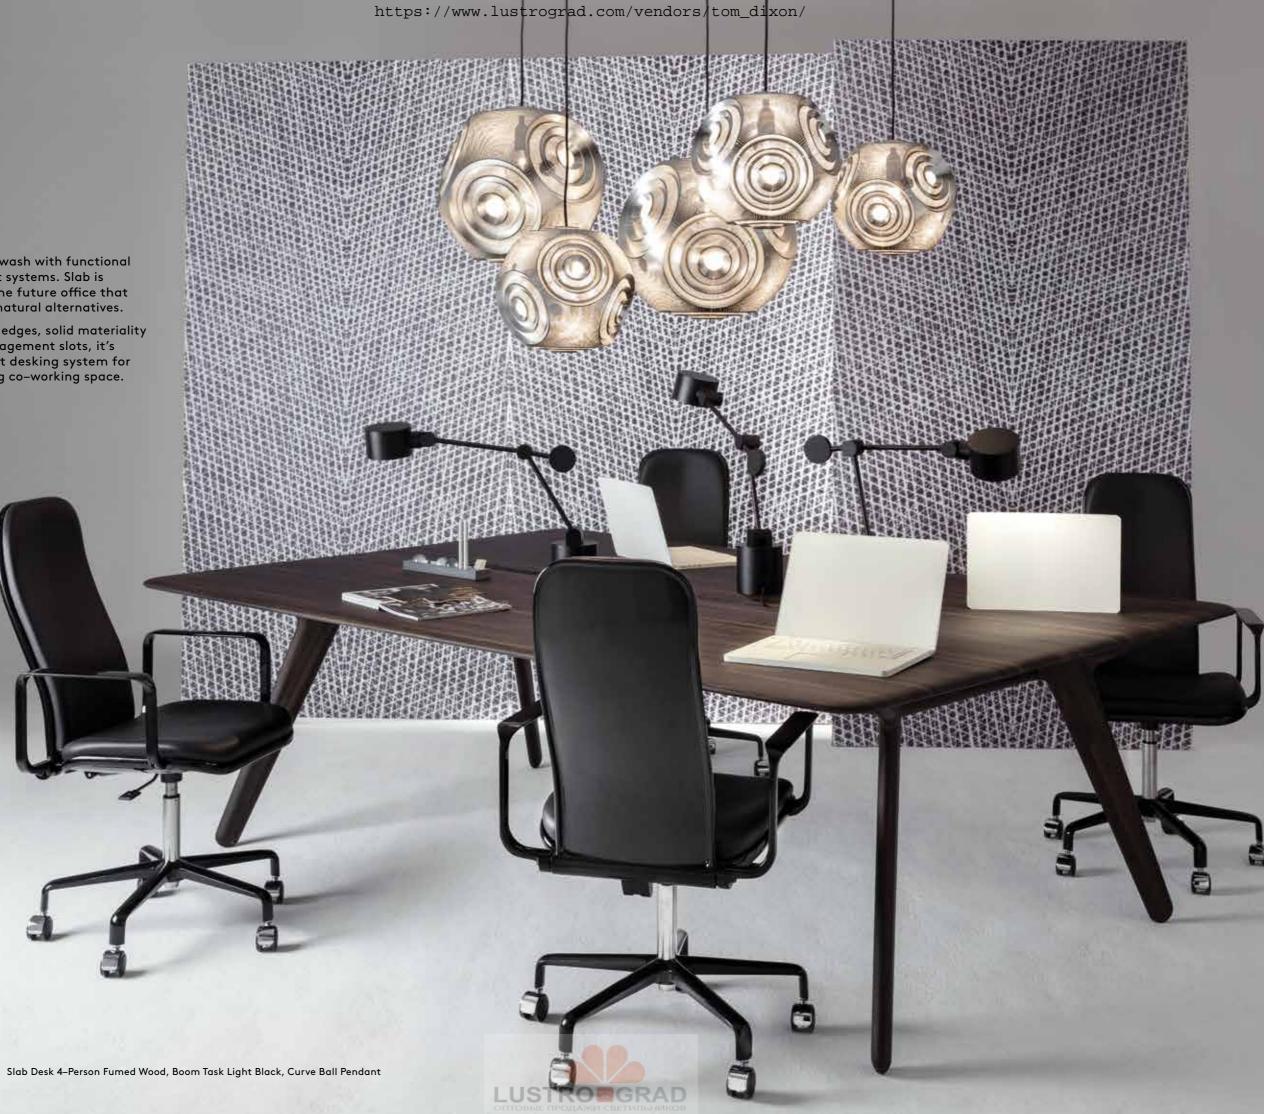

### SLAB

The office world is awash with functional clinical and efficient systems. Slab is an alternative for the future office that is looking for more natural alternatives.

With softly rounded edges, solid materiality and bold cable management slots, it's the solid and honest desking system for the rapidly emerging co–working space.

Boom Wall Light Aluminium, Boom Task Light Aluminium, Slab Individual Desk Small Fumed Wood, Y Chair Swivel Legs