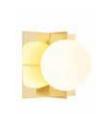

### **PLANE**

Plane is characterised by its simplicity and bold geometry: basic silhouettes made from a brass-plated steel frame and a double-layered white glass sphere creating a mysterious optical illusion.