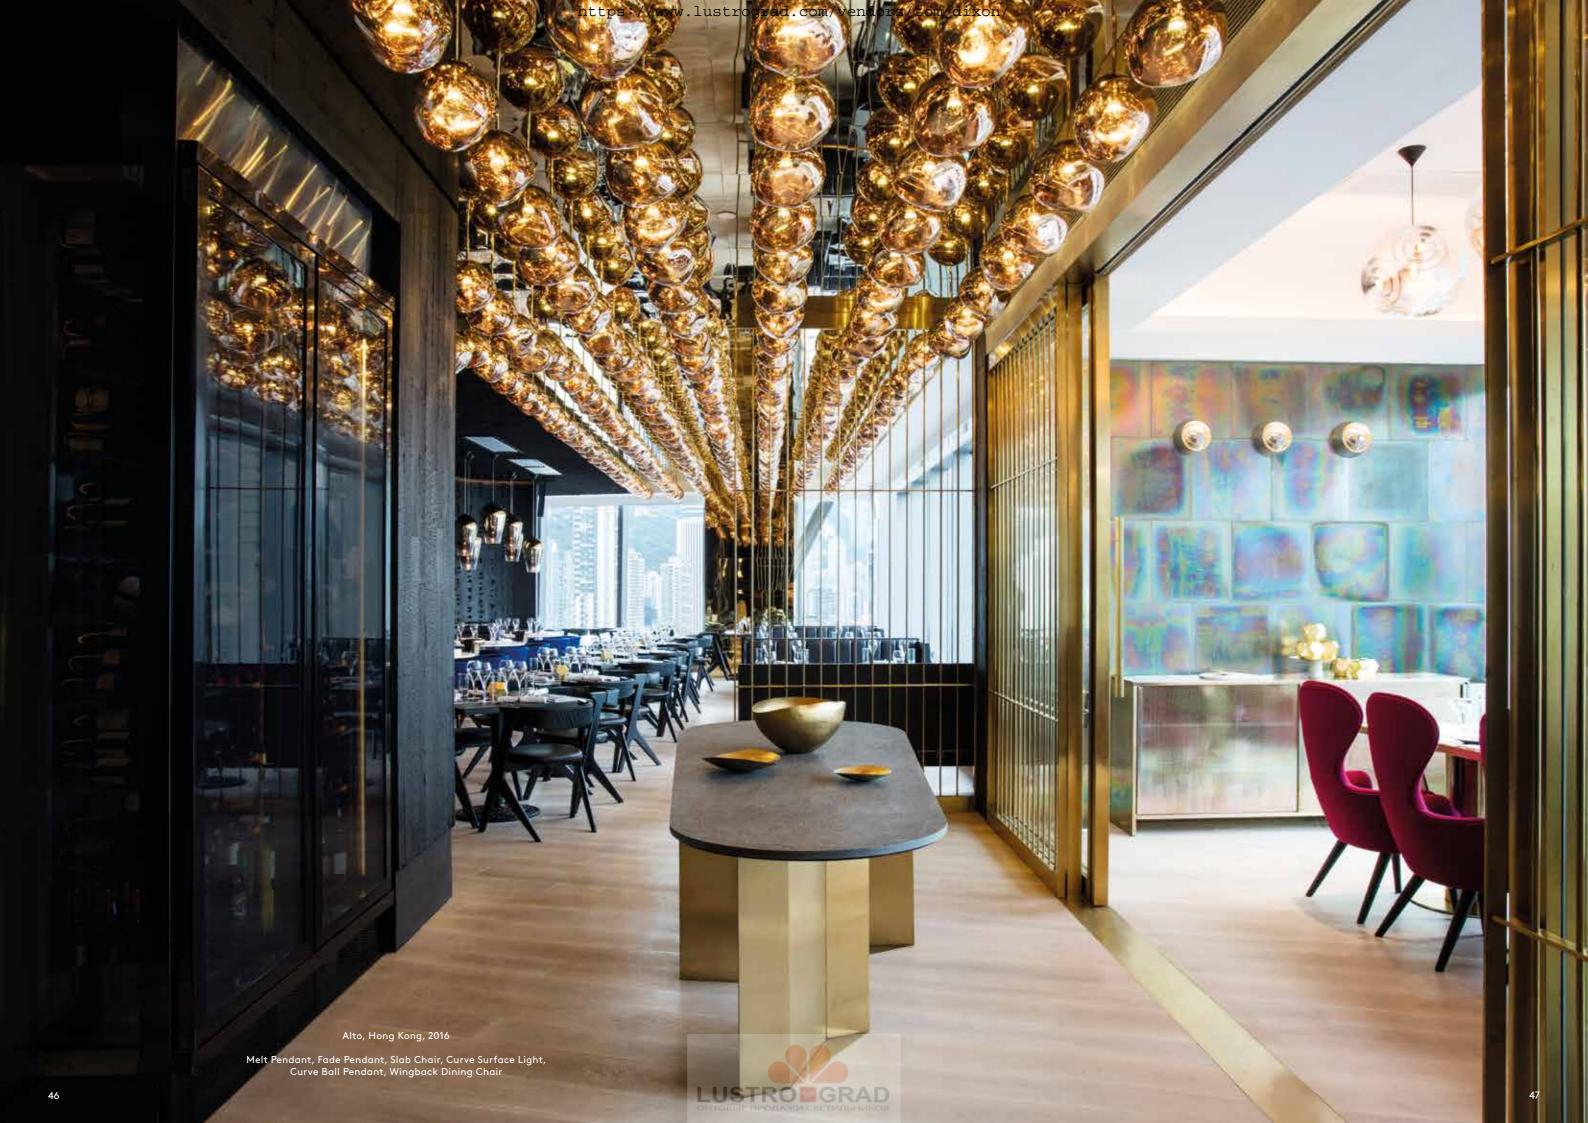

# SPACES

https://www.lustrograd.com/vendors/tom\_dixon/

Bronte, London, 2016

Plane Surface Light, Scoop Chair High Back, Etch Tea Light Holders