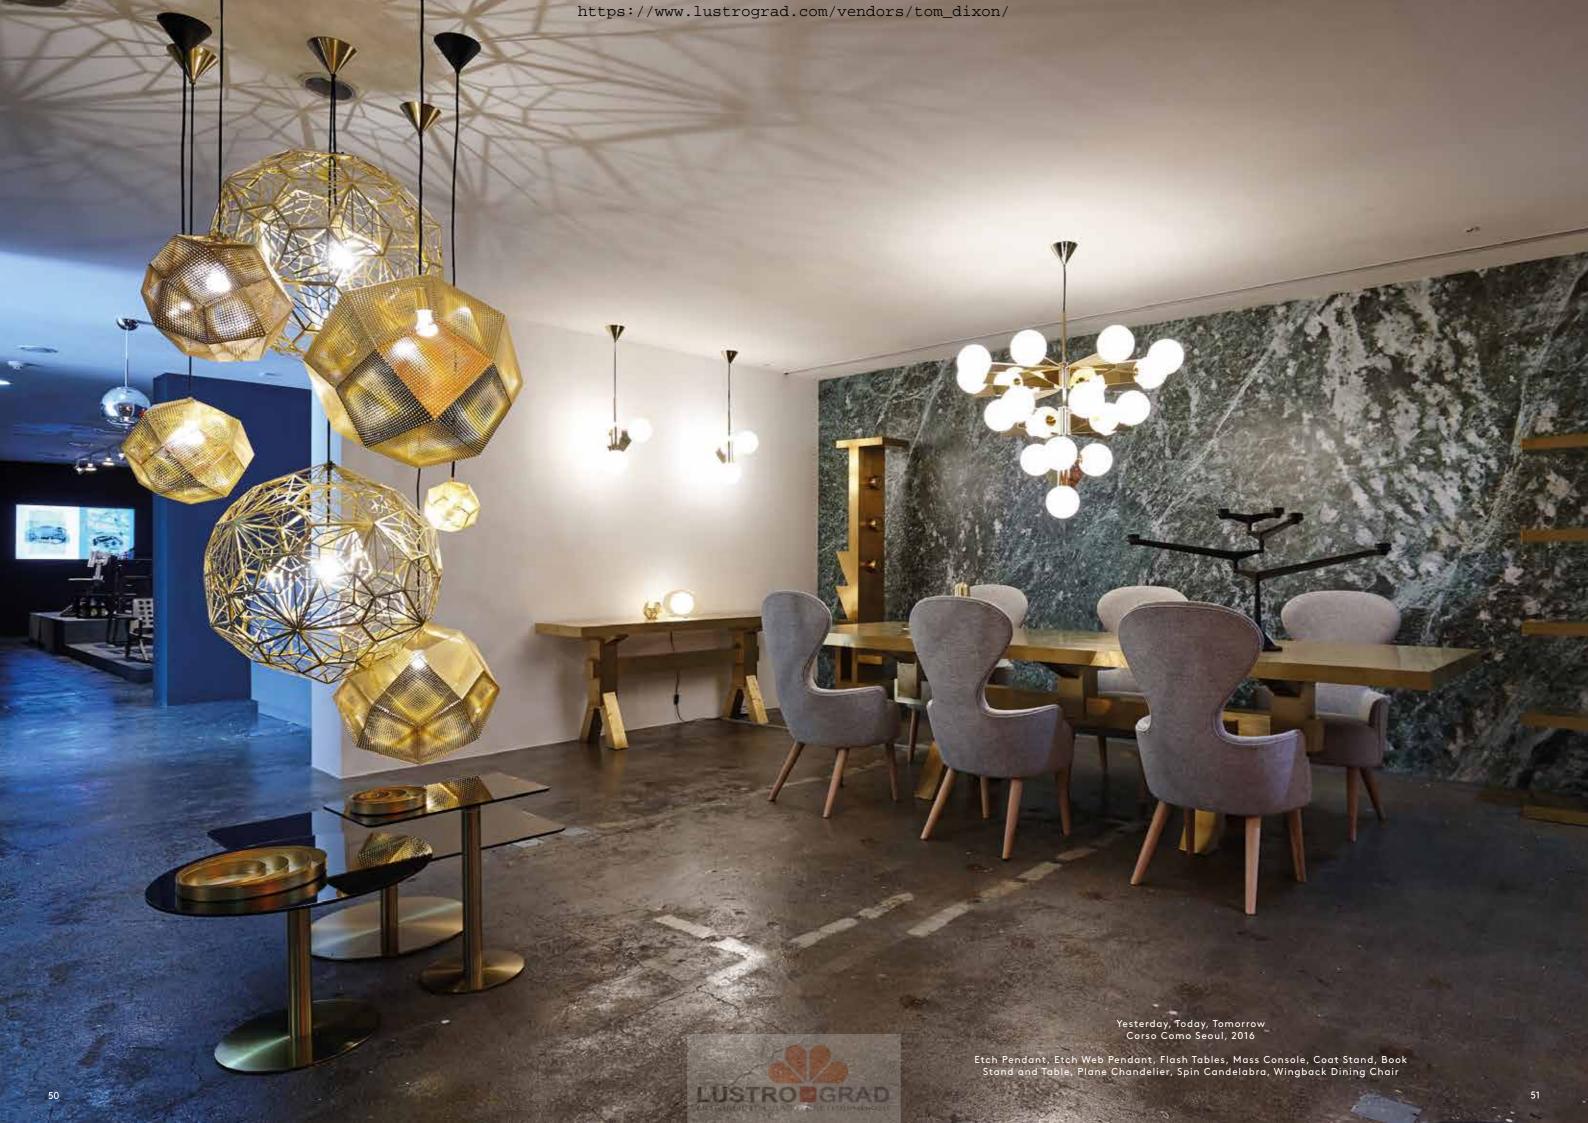

# SPACES

https://www.lustrograd.com/vendors/tom\_dixon/

Bronte, London, 2016

Plane Surface Light, Scoop Chair High Back, Etch Tea Light Holders