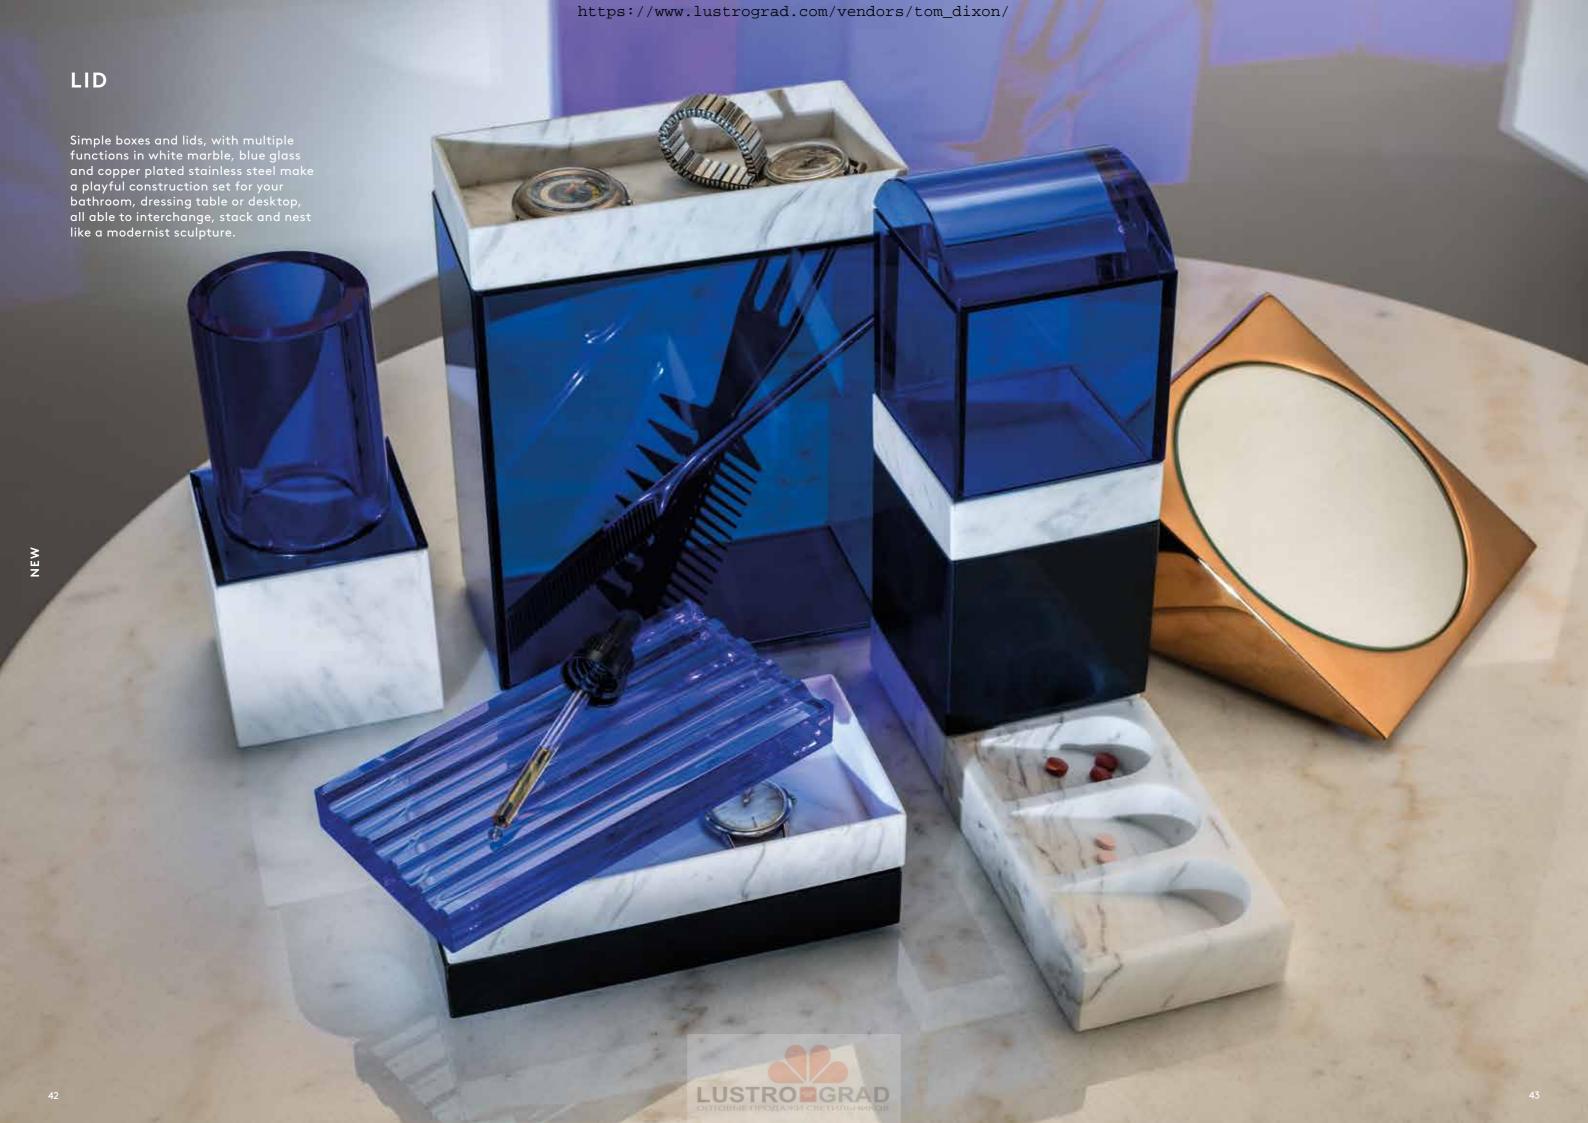

Tank Tea Light Holder

Lid Scallop Top Container

Stone Candle Holder Brass Tall

Lid Stacked Container

Stone Candle Holder Brass

Floor

Lid Wedge Mirror