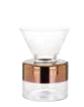

### VOID

Inspired by vacuum flasks, Void is made from pure metal which is formed into a complex double-walled shade.

A small but powerful halogen bulb deep inside the lamp creates a soft but directional light beam, while the exterior is polished to a highly reflective finish.