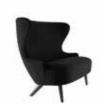

### MICRO WINGBACK

The Micro Wingback is our much appreciated armchair and sofa on an Alice in Wonderland shrinking position.

Re-scaled for the home and our increasingly confined spaces, it was inspired by two seating archetypes: the 17th century wingback and the 18th century balloon back. These classic typologies are refined, reshaped and upgraded for modern times.