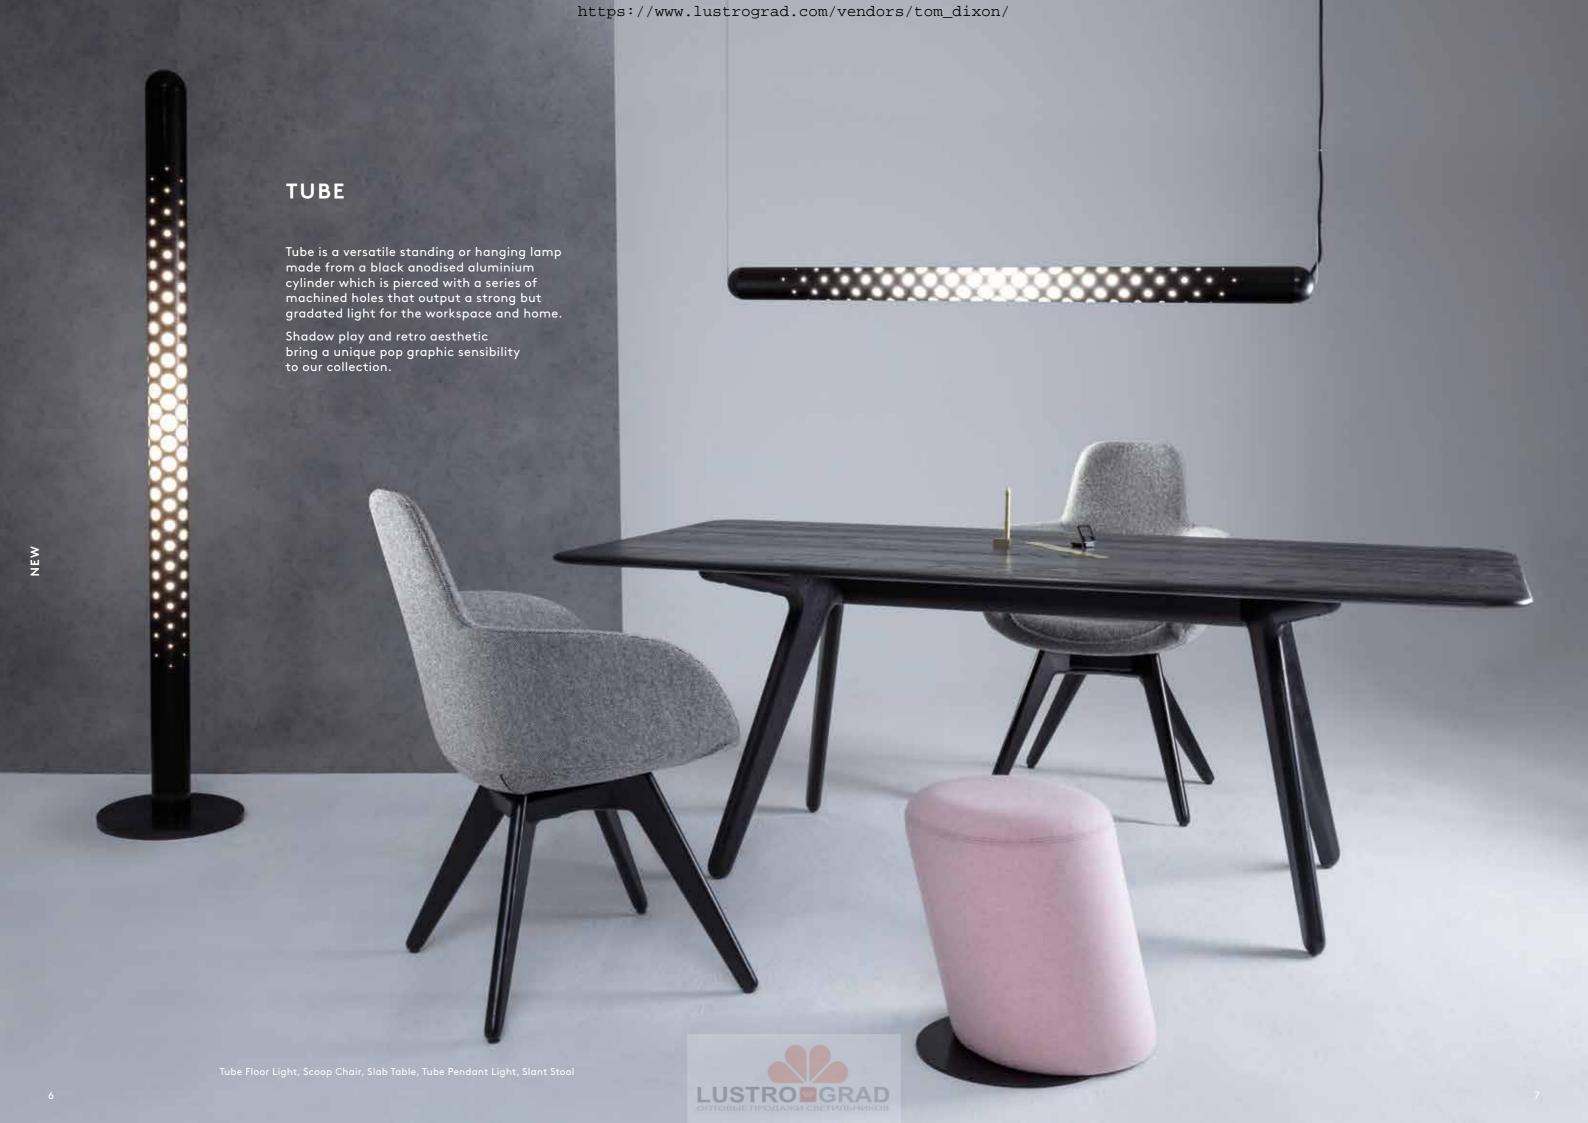

### SLAB

The office world is awash with functional clinical and efficient systems. Slab is an alternative for the future office that is looking for more natural alternatives.

With softly rounded edges, solid materiality and bold cable management slots, it's the solid and honest desking system for the rapidly emerging co–working space.

Boom Wall Light Aluminium, Boom Task Light Aluminium, Slab Individual Desk Small Fumed Wood, Y Chair Swivel Legs