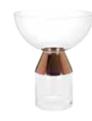

### VOID

Inspired by vacuum flasks, Void is made from pure metal which is formed into a complex double-walled shade.

A small but powerful halogen bulb deep inside the lamp creates a soft but directional light beam, while the exterior is polished to a highly reflective finish.