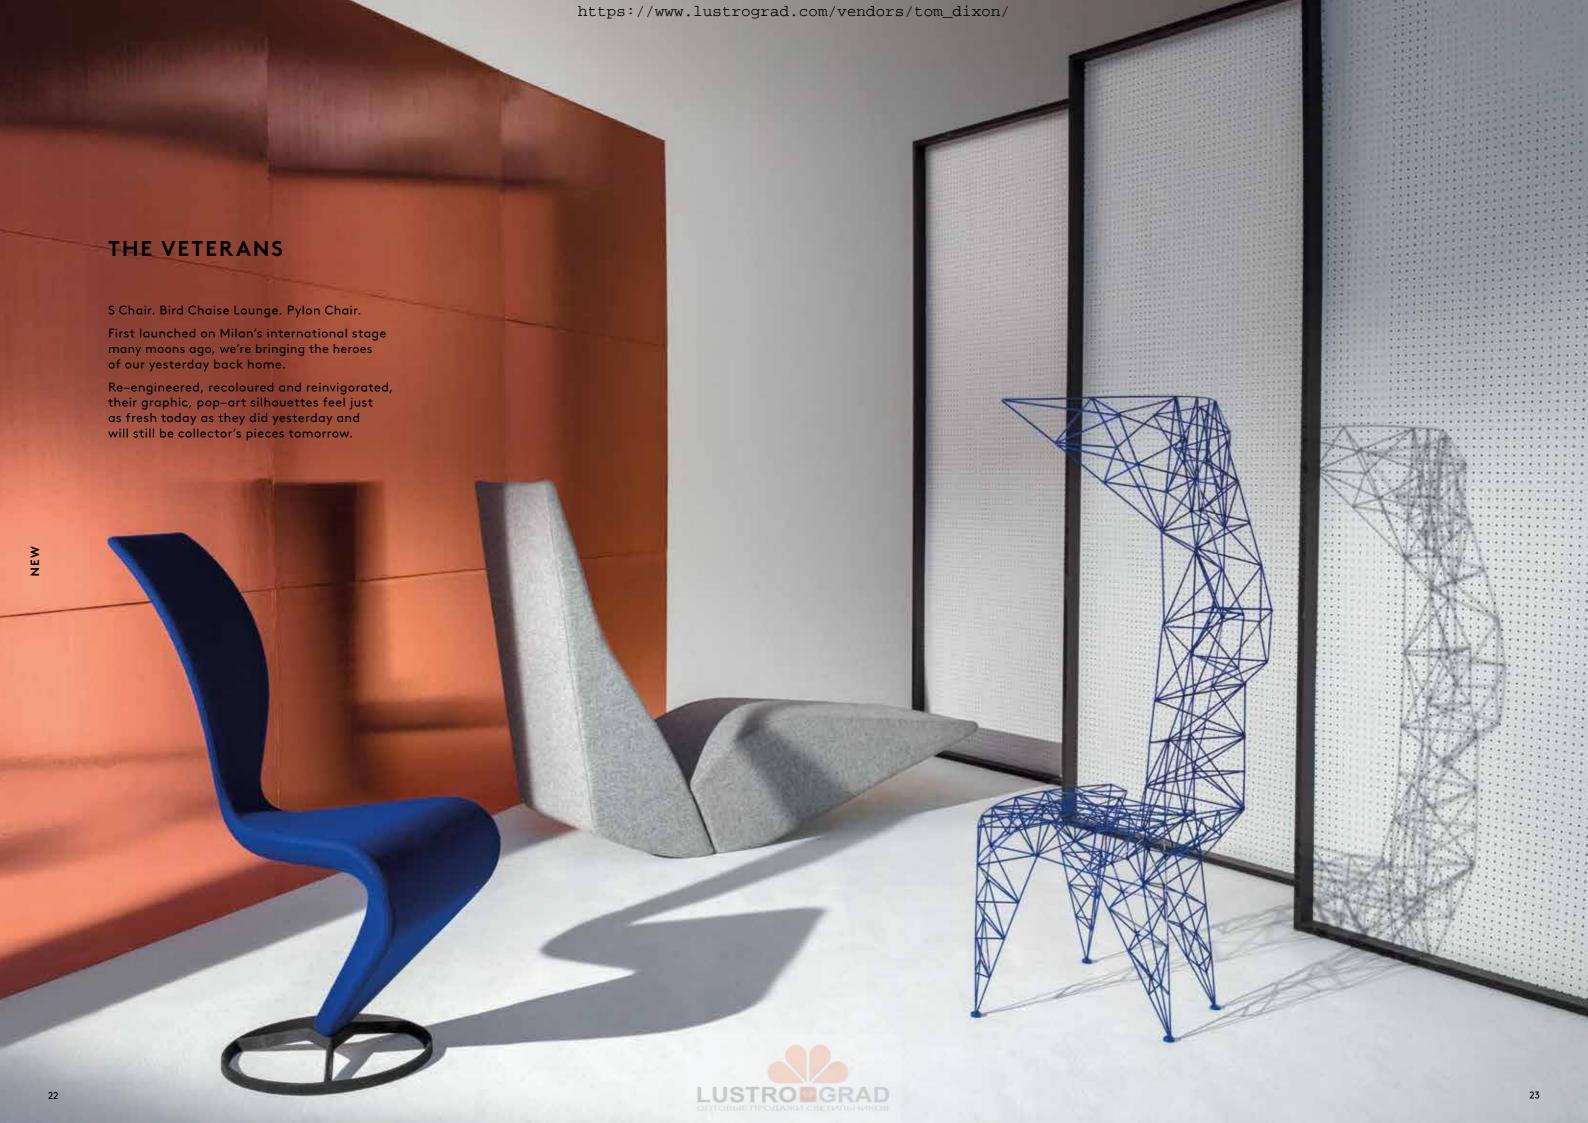

nd surface – these are the latest adventures in our endless fascination with reflectivity, luminosity and transparency.



https://www.lustrograd.com/vendors/tom\_dixon/











### **PLANE**

Plane is characterised by its simplicity and bold geometry: basic silhouettes made from a brass-plated steel frame and a double-layered white glass sphere creating a mysterious optical illusion.







Flash Table Square, Melt Pendant, Wingback Long Ottoman, Boucle Throw, Melt Surface Light



### VOID

Inspired by vacuum flasks, Void is made from pure metal which is formed into a complex double-walled shade.

A small but powerful halogen bulb deep inside the lamp creates a soft but directional light beam, while the exterior is polished to a highly reflective finish.



### **MIRROR BALL**











### MICRO WINGBACK

The Micro Wingback is our much appreciated armchair and sofa on an Alice in Wonderland shrinking position.

Re-scaled for the home and our increasingly confined spaces, it was inspired by two seating archetypes: the 17th century wingback and the 18th century balloon back. These classic typologies are refined, reshaped and upgraded for modern times.



### **OFFCUT**

Inspired by the 'waney edge' of a piece of wood – the knotted planks and random edges that get chopped off if they don't fit a production line – Offcut is a solid long lasting piece of furniture that challenges the perception of flat–pack as cheap and disposable.

A simple classic, to go and be used anywhere.



LUSTRO GRAD

# .USTRO GRAD

### **TABLE TOPS**

Versatile and hardwearing, our tables are de