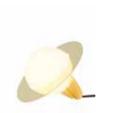

### VOID

Inspired by vacuum flasks, Void is made from pure metal which is formed into a complex double-walled shade.

A small but powerful halogen bulb deep inside the lamp creates a soft but directional light beam, while the exterior is polished to a highly reflective finish.