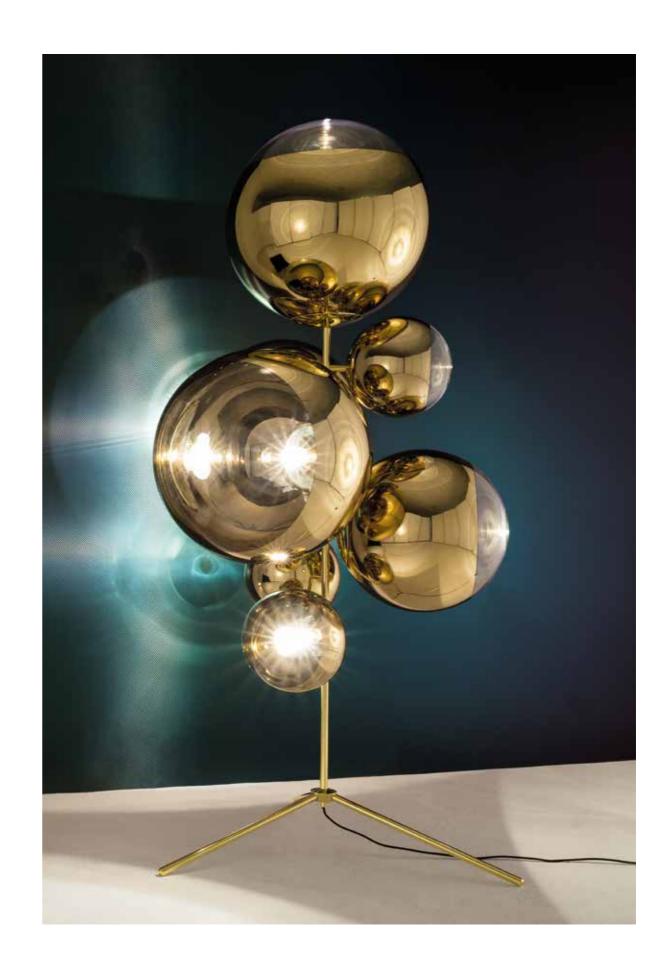

dant and surface – these are the latest adventures in our endless fascination with reflectivity, luminosity and transparency.



https://www.lustrograd.com/vendors/tom\_dixon/











### **PLANE**

Plane is characterised by its simplicity and bold geometry: basic silhouettes made from a brass-plated steel frame and a double-layered white glass sphere creating a mysterious optical illusion.







Flash Table Square, Melt Pendant, Wingback Long Ottoman, Boucle Throw, Melt Surface Light



### VOID

Inspired by vacuum flasks, Void is made from pure metal which is formed into a complex double-walled shade.

A small but powerful halogen bulb deep inside the lamp creates a soft but directional light beam, while the exterior is polished to a highly reflective finish.



### **MIRROR BALL**











### MICRO WINGBACK

The Micro Wingback is our much appreciated armchair and sofa on an Alice in Wonderland shrinking position.

Re-scaled for the home and our increasingly confined spaces, it was inspired by two seating archetypes: the 17th century wingback and the 18th century balloon back. These classic typologies are refined, reshaped and upgraded for modern times.



### **OFFCUT**

Inspired by the 'waney edge' of a piece of wood – the knotted planks and random edges that get chopped off if they don't fit a production line – Offcut is a solid long lasting piece of furniture that challenges the perception of flat–pack as cheap and disposable.

A simple classic, to go and be used anywhere.



LUSTRO GRAD

# .USTRO GRAD

### **TABLE TOPS**

Versatile and hardwearing, our tables