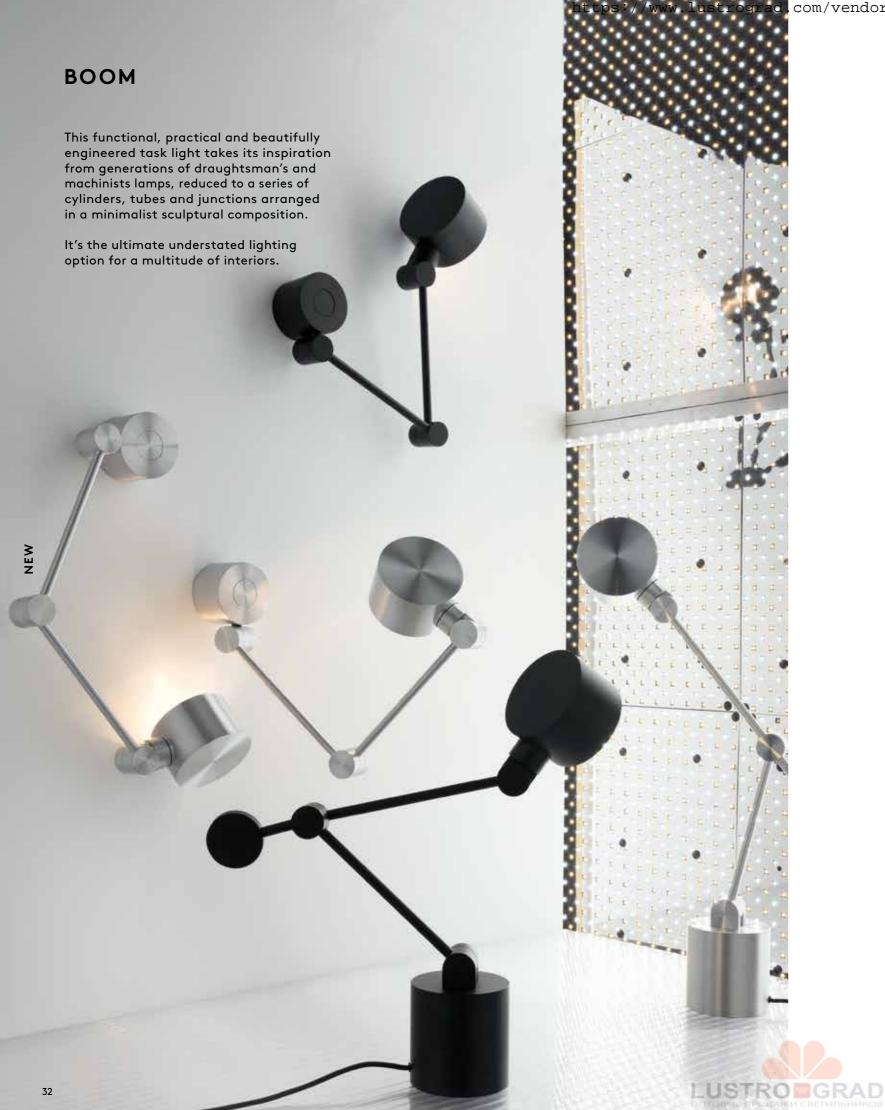

Boom Wall Light Aluminium, Boom Task Light Aluminium, Slab Individual Desk Small Fumed Wood, Y Chair Swivel Legs