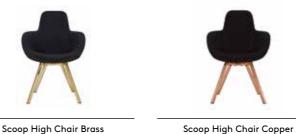

# SPACES

https://www.lustrograd.com/vendors/tom\_dixon/

Bronte, London, 2016

Plane Surface Light, Scoop Chair High Back, Etch Tea Light Holders