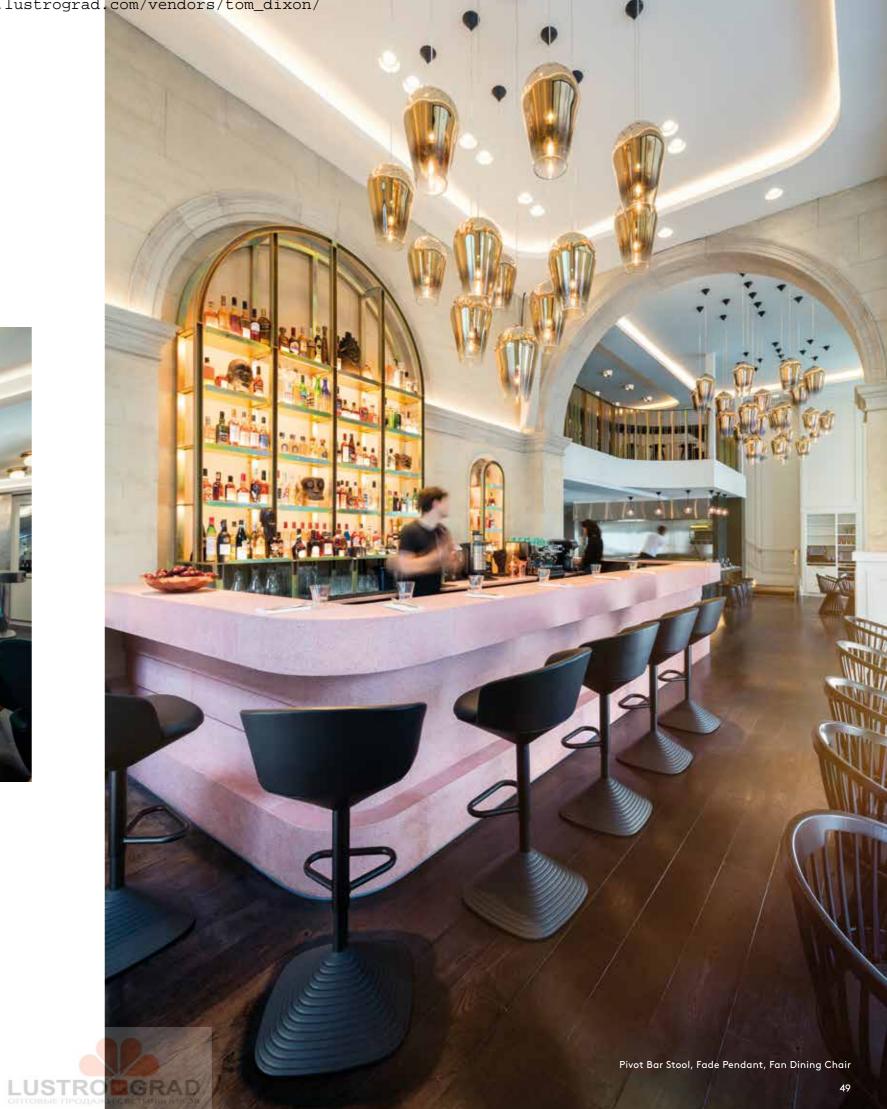

e a little bit soft. Super-Texture is our first foray into weaving, sewing and embellishing where we look at extreme textures of velvets, boucles and knits.

We've scoured the globe to source materials of uncompromising quality. The colours, designed to be stacked and combined, provide a subtle and soft background to this season's metallic lighting, marble and glass accessories.





### **MATERIALISM**

The transformation of a raw material into an object of desire or an artefact of function is the real alchemy of a designer.

Comprising of four scents: Stone, Alloy, Oil and Quartz, Materialism is where the aluminium and the marble, the glass and the wax all come to life with new shapes, new smells and new functions.











# SPACES



https://www.lustrograd.com/vendors/tom\_dixon/





Bronte, London, 2016

Plane Surface Light, Scoop Chair High Back, Etch Tea Light Holders





# RANGE

# LIGHTING



Beat Wall Black

Bell Floor Chrome

**LUSTRO** GRAD







Bell Table Chrome

Boom Task Light Black





Boom Task Light Aluminium



Cell Tall Pendant







(NEW)





Copper Bronze 45cm, 25cm







Curve Ball Pendant 45cm, 32cm





Cut Tall Pendant Smoke

Cut Tall Pendant Chrome

NEW

Cut Short Pendant Smoke



Cut Surface Chrome









Cut Surface Smoke

Etch Pendant Brass 50cm Etch Pendant Black 32cm Also in Brass, Copper, Silver

Etch Pendant Mini Soft Silver 15cm Also in Black, Brass, Copper

Etch Chandelier Mini Copper Also in Brass, Soft Silver



Beat Table Brushed Brass

Beat Table Black



Etch Web Pendant Brass Also in Stainless Steel



Fade Pendant Gold