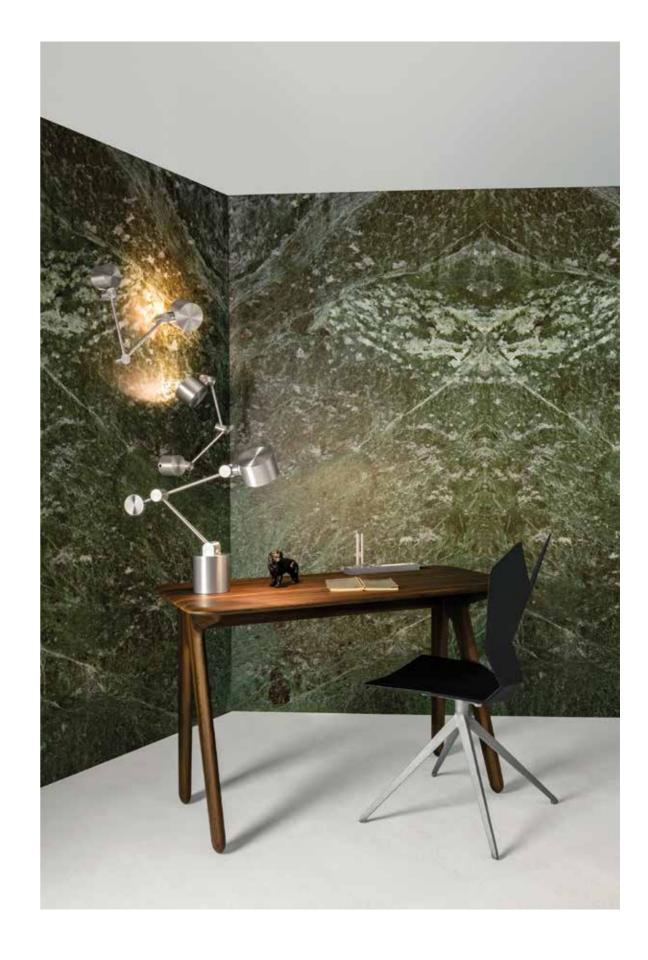

Boom Wall Light Aluminium, Boom Task Light Aluminium, Slab Individual Desk Small Fumed Wood, Y Chair Swivel Legs