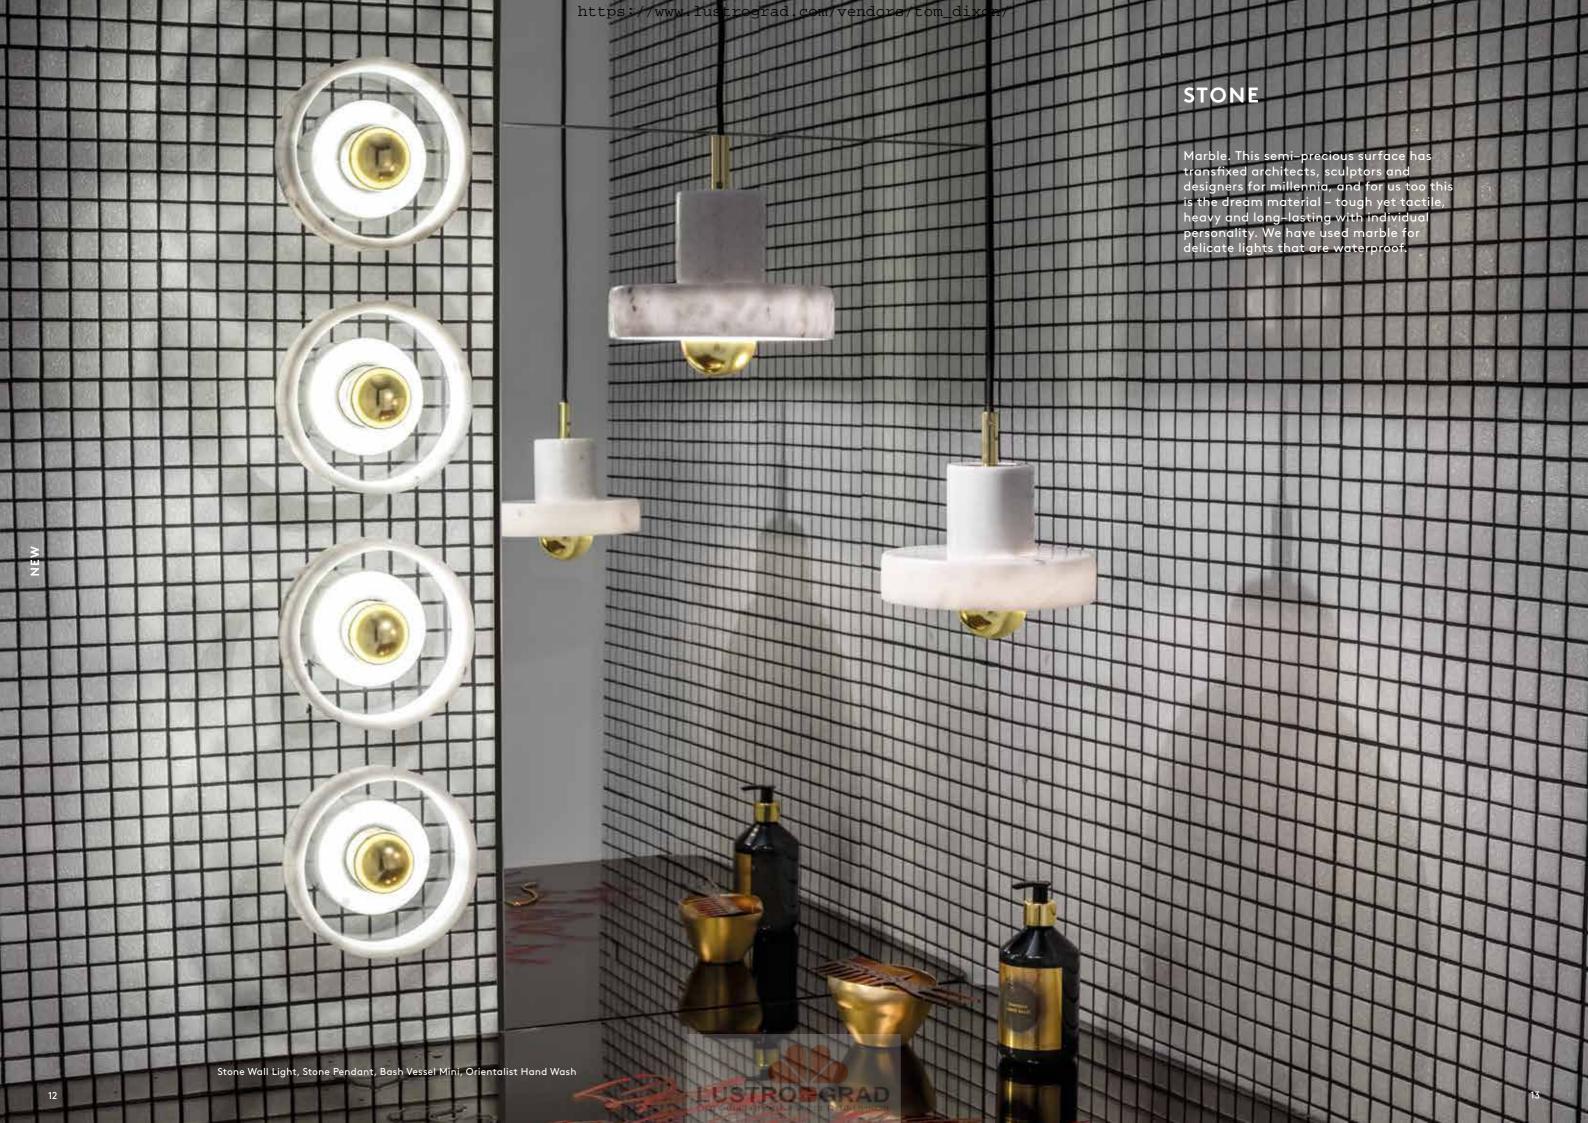

### **MATERIALISM**

The transformation of a raw material into an object of desire or an artefact of function is the real alchemy of a designer.

Comprising of four scents: Stone, Alloy, Oil and Quartz, Materialism is where the aluminium and the marble, the glass and the wax all come to life with new shapes, new smells and new functions.

Melt Floor Copper

Stone Table

Tube Floor

Void Mini Pendant Stainless Steel

Also in Copper

Stone Wall

Top Pendant

Tube Pendant