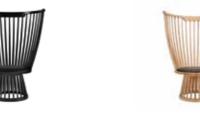

Screw Stool

Available with Marble & Wood Tops

Fan Dining Chair Black

Scoop Low Chair Copper

Scoop Low Chair Black

Fan Dining Chair Natural

Fan Stool Black

Fan Stool Natural