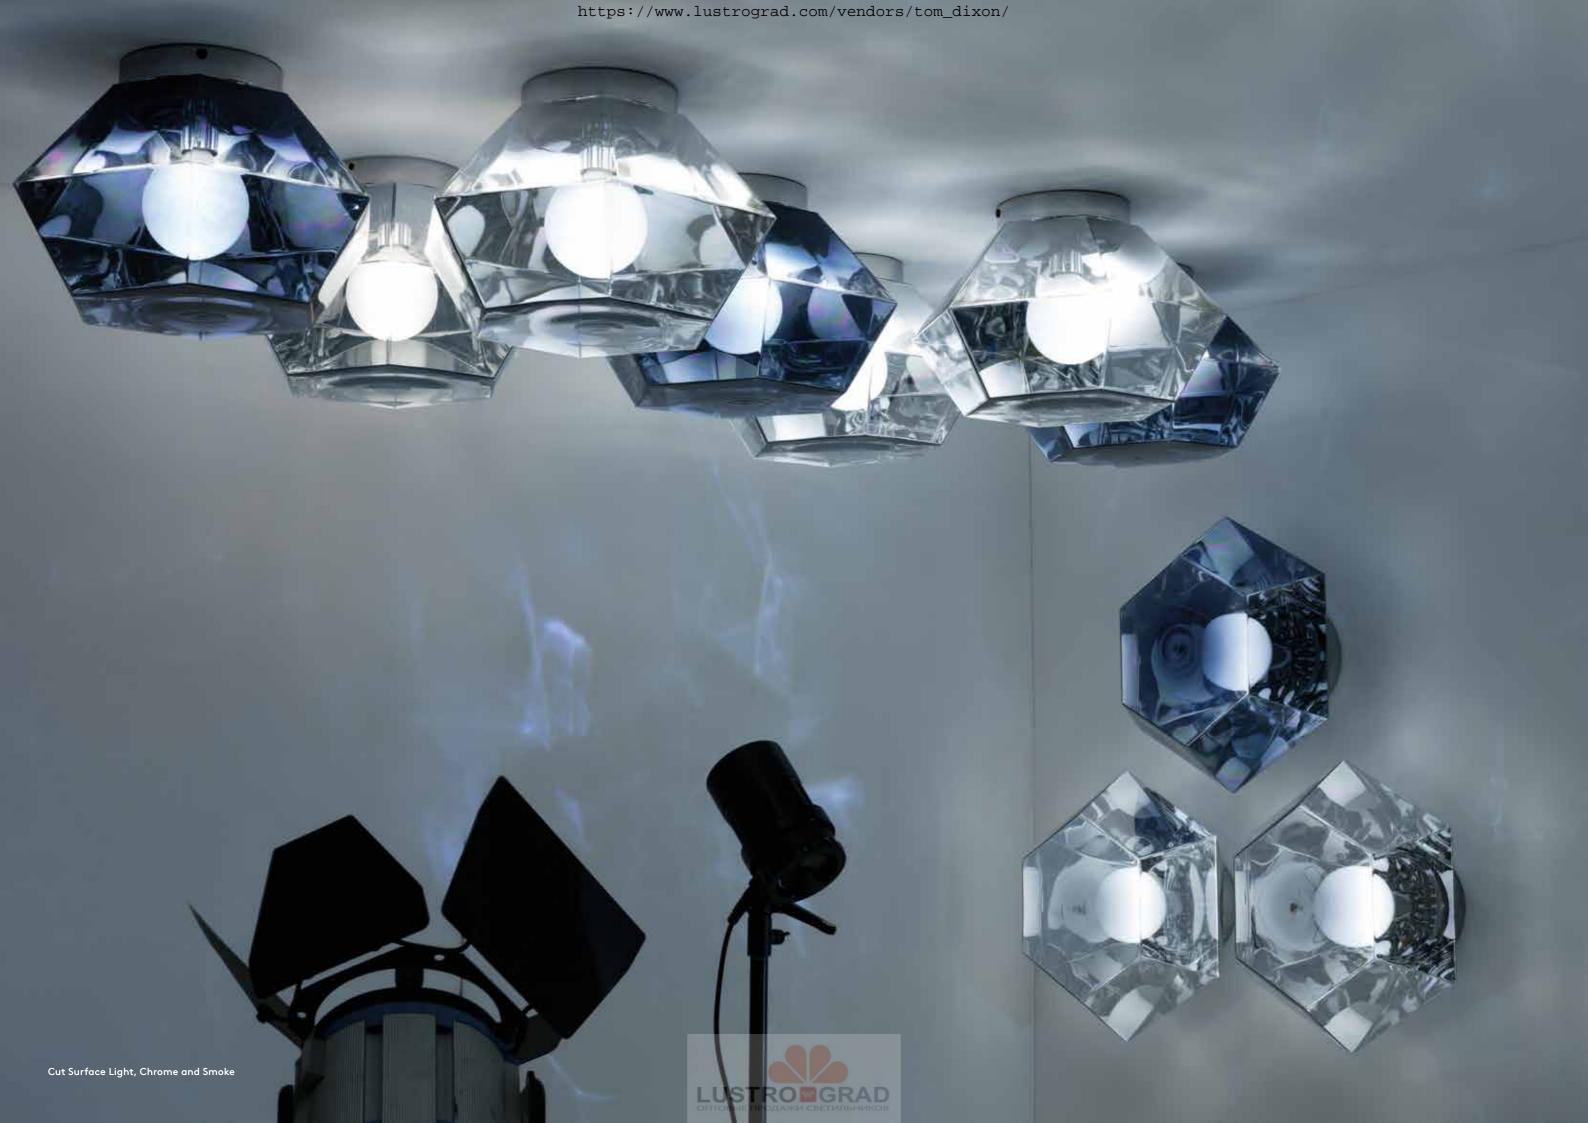

### CUT

Futuristic and faceted, Cut is an exercise in optics. Its space-age mirror finish when off, transforms to reveal a translucent kaleidoscopic gem when switched on. Hypnotising reflections of the luminous orb repeat infinitely within the diamond cut, vacuum metallised interior.

Produced in both chrome and smoke finishes, short and tall, pendant and surface – these are the latest adventures in our endless fascination with reflectivity, luminosity and transparency.

https://www.lustrograd.com/vendors/tom\_dixon/