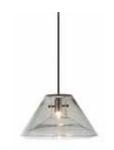

### CUT

Futuristic and faceted, Cut is an exercise in optics. Its space-age mirror finish when off, transforms to reveal a translucent kaleidoscopic gem when switched on. Hypnotising reflections of the luminous orb repeat infinitely within the diamond cut, vacuum metallised interior.

Produced in both chrome and smoke finishes, short and tall, pendant and surface – these are the latest adventures in our endless fascination with reflectivity, luminosity and transparency.

https://www.lustrograd.com/vendors/tom\_dixon/