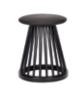

Melt Floor Copper

Stone Table

Tube Floor

Void Mini Pendant Stainless Steel

Also in Copper

Stone Wall

Top Pendant

Tube Pendant

Melt Surface Gold

Jack Natural Floor Mirror Ball Pendant Gold 50cm, 40cm, 25cm

(NEW)

(NEW)

Mirror Ball Pendant 50cm, 40cm, 25cm

Melt Table Copper

Plane Pendant Round

Void Pendant Brass Also in Copper