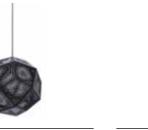

Cut Surface Smoke

Etch Pendant Brass 50cm Etch Pendant Black 32cm Also in Brass, Copper, Silver

Etch Pendant Mini Soft Silver 15cm Also in Black, Brass, Copper

Etch Chandelier Mini Copper Also in Brass, Soft Silver