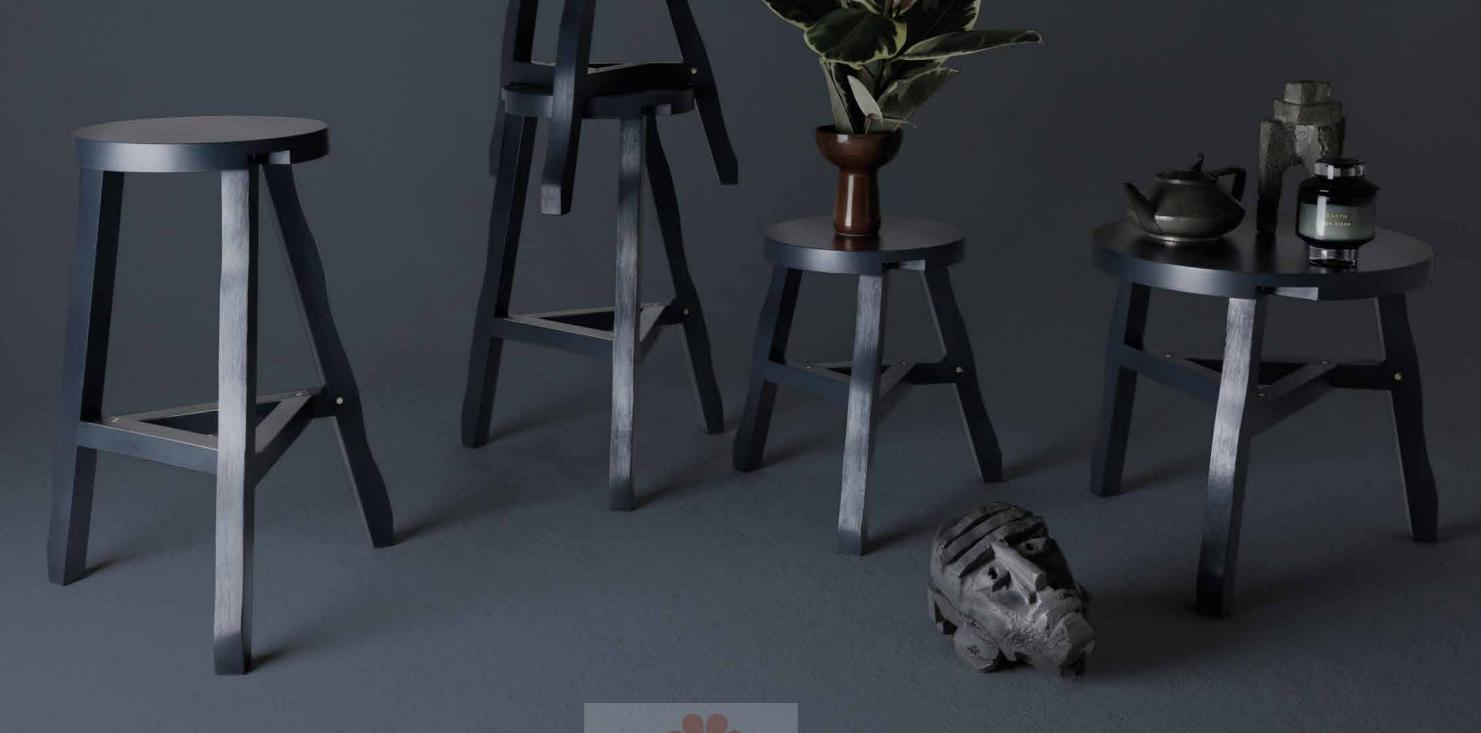

# **FURNITURE**

Available with Marble & Wood Tops

Pivot Bar Stool

(NEW)

Offcut Bar Stool Natural 750

Screw Cafe Table Base Available with Marble & Wood Tops

Screw Side Table Base Available with Marble & Wood Tops