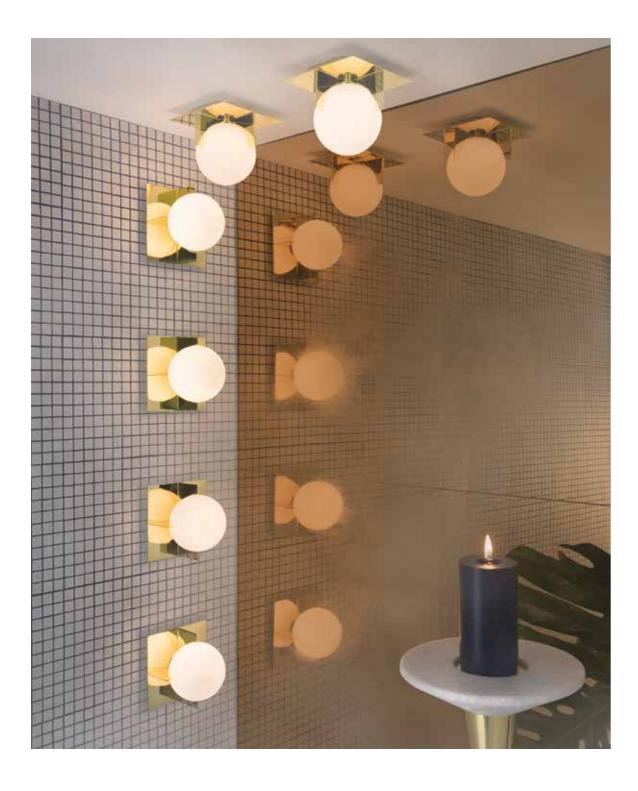

### **PLANE**

Plane is characterised by its simplicity and bold geometry: basic silhouettes made from a brass-plated steel frame and a double-layered white glass sphere creating a mysterious optical illusion.