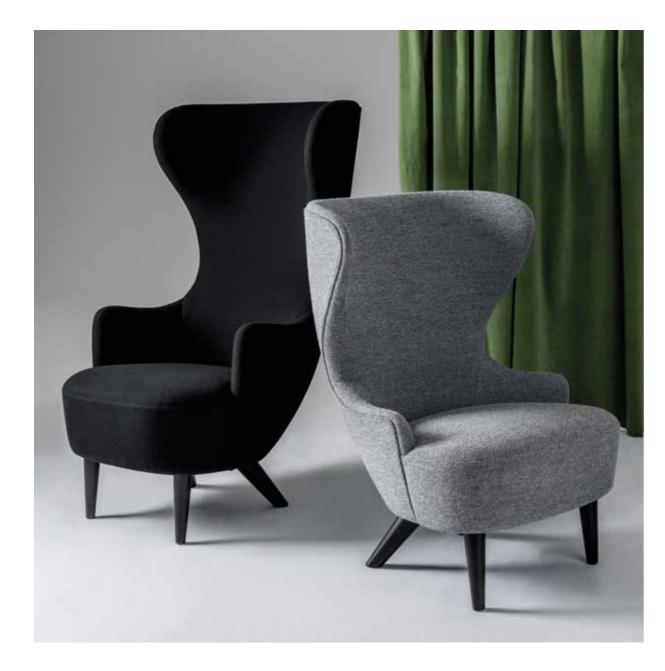

### MICRO WINGBACK

The Micro Wingback is our much appreciated armchair and sofa on an Alice in Wonderland shrinking position.

Re-scaled for the home and our increasingly confined spaces, it was inspired by two seating archetypes: the 17th century wingback and the 18th century balloon back. These classic typologies are refined, reshaped and upgraded for modern times.