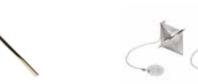

### VOID

Inspired by vacuum flasks, Void is made from pure metal which is formed into a complex double-walled shade.

A small but powerful halogen bulb deep inside the lamp creates a soft but directional light beam, while the exterior is polished to a highly reflective finish.