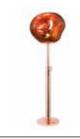

### VOID

Inspired by vacuum flasks, Void is made from pure metal which is formed into a complex double-walled shade.

A small but powerful halogen bulb deep inside the lamp creates a soft but directional light beam, while the exterior is polished to a highly reflective finish.