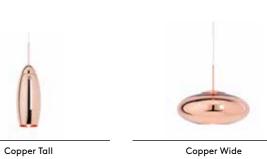

(NEW)

Copper Bronze 45cm, 25cm

Curve Ball Pendant 45cm, 32cm

Cut Tall Pendant Smoke

Cut Tall Pendant Chrome

NEW

Cut Short Pendant Smoke

Cut Surface Chrome