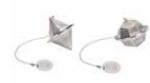

Melt Surface Gold

Jack Natural Floor Mirror Ball Pendant Gold 50cm, 40cm, 25cm

(NEW)

(NEW)

Mirror Ball Pendant 50cm, 40cm, 25cm

Melt Table Copper

Plane Pendant Round

Void Pendant Brass Also in Copper