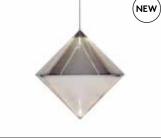

### CUT

Futuristic and faceted, Cut is an exercise in optics. Its space-age mirror finish when off, transforms to reveal a translucent kaleidoscopic gem when switched on. Hypnotising reflections of the luminous orb repeat infinitely within the diamond cut, vacuum metallised interior.

Produced in both chrome and smoke finishes, short and tall, pendant and surface – these are the latest adventures in our endless fascination with reflectivity, luminosity and transparency.

https://www.lustrograd.com/vendors/tom\_dixon/