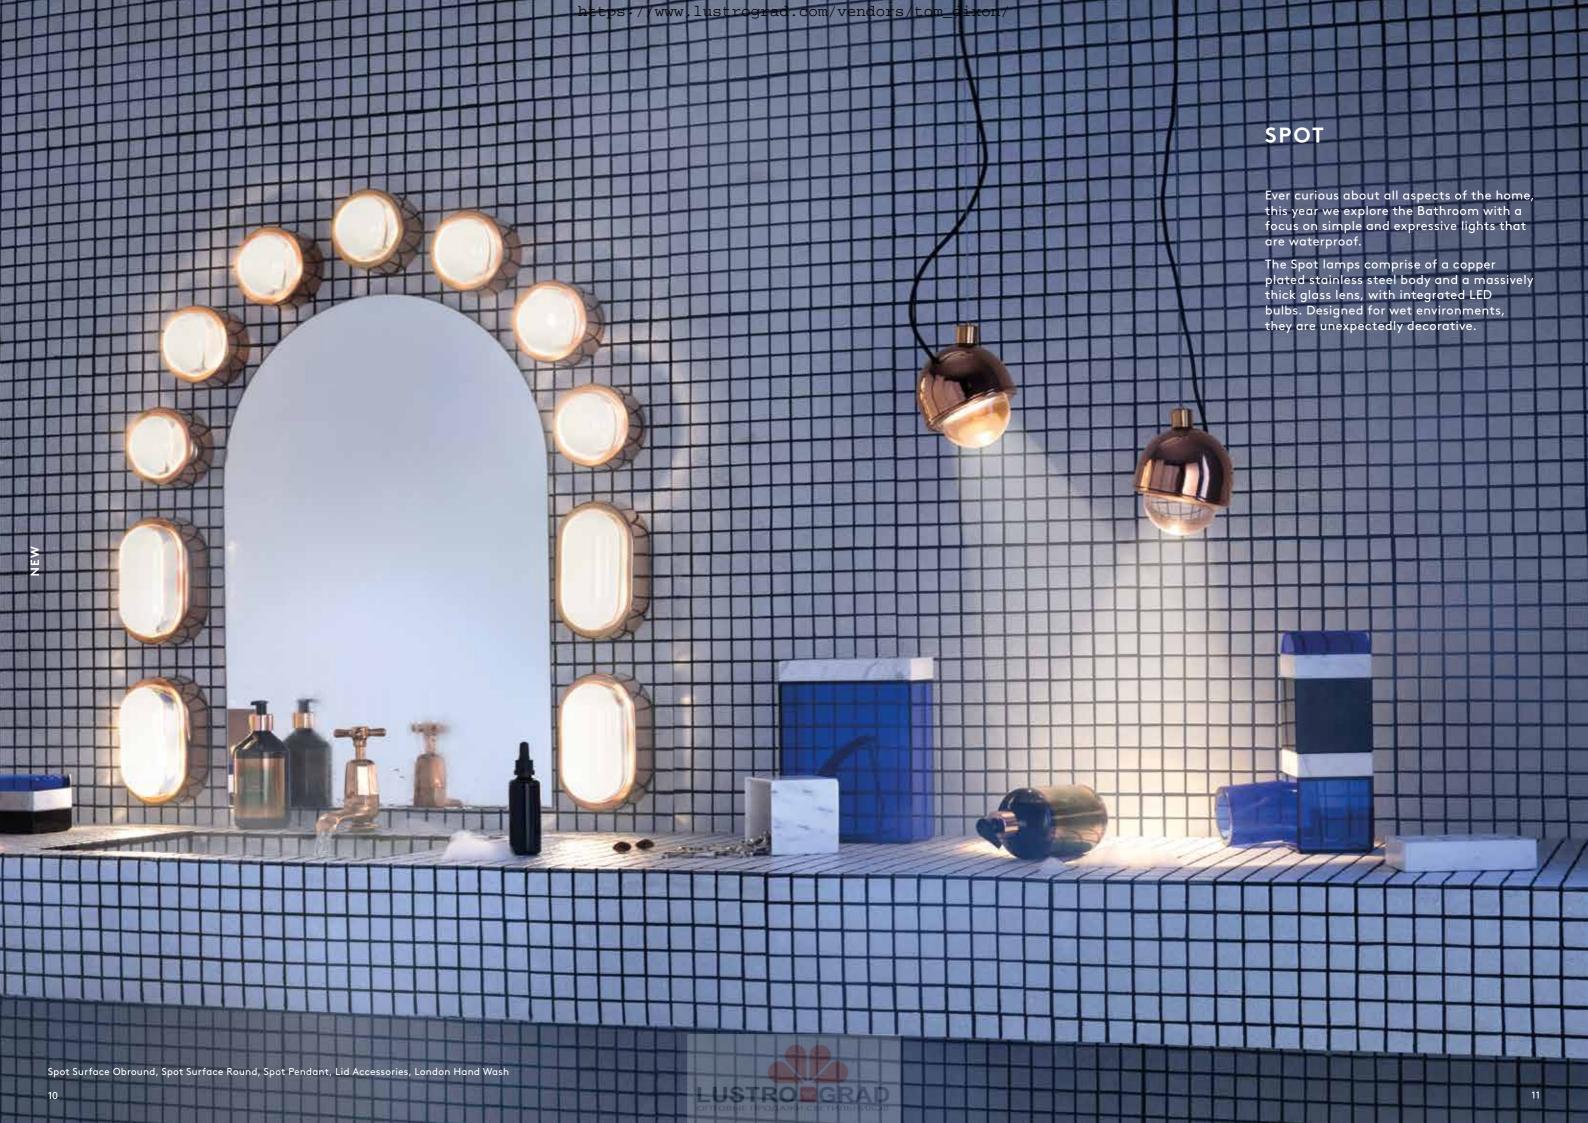

Plane Table

Plane Surface

Spot Pendant

Spot Round Surface

Flask Smoke Pendant Long

Flask Oil Pendant Ball

Flask Oil Pendant Wide

Flask Oil Pendant Long

Spot Obround Surface

Spun Pendant Brass

Spun Surface Brass

Stone Pendant

Melt Pendant Gold 50cm, 30cm

(NEW)

Melt Pendant Chrome 50cm, 30cm

Melt Pendant Copper 50cm, 30cm