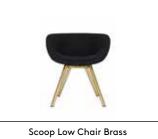

Screw Stool

Available with Marble & Wood Tops

Fan Dining Chair Black

Scoop Low Chair Copper

Scoop Low Chair Black

Fan Dining Chair Natural

Fan Stool Black

Fan Stool Natural