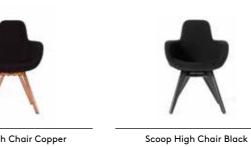

Screw Stool

Available with Marble & Wood Tops

Fan Dining Chair Black

Scoop Low Chair Copper

Scoop Low Chair Black

Fan Dining Chair Natural

Fan Stool Black

Fan Stool Natural