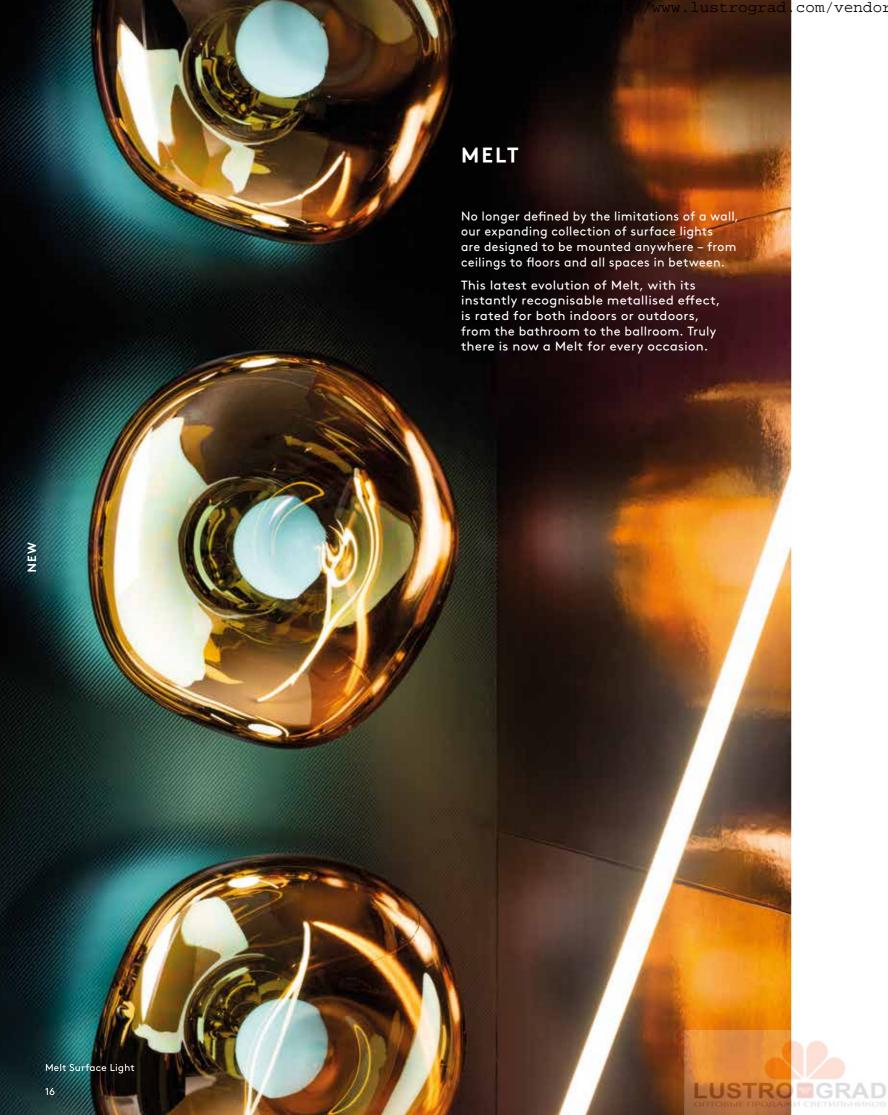

Flash Table Square, Melt Pendant, Wingback Long Ottoman, Boucle Throw, Melt Surface Light