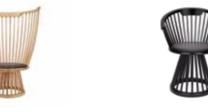

Screw Stool

Available with Marble & Wood Tops

Fan Dining Chair Black

Scoop Low Chair Copper

Scoop Low Chair Black

Fan Dining Chair Natural

Fan Stool Black

Fan Stool Natural