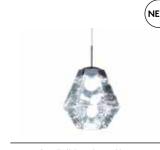

### CUT

Futuristic and faceted, Cut is an exercise in optics. Its space-age mirror finish when off, transforms to reveal a translucent kaleidoscopic gem when switched on. Hypnotising reflections of the luminous orb repeat infinitely within the diamond cut, vacuum metallised interior.

Produced in both chrome and smoke finishes, short and tall, pendant and surface – these are the latest adventures in our endless fascination with reflectivity, luminosity and transparency.

https://www.lustrograd.com/vendors/tom\_dixon/