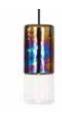

(NEW)

Copper Bronze 45cm, 25cm

Curve Ball Pendant 45cm, 32cm

Cut Tall Pendant Smoke

Cut Tall Pendant Chrome

NEW

Cut Short Pendant Smoke

Cut Surface Chrome

Cut Surface Smoke

Etch Pendant Brass 50cm Etch Pendant Black 32cm Also in Brass, Copper, Silver

Etch Pendant Mini Soft Silver 15cm Also in Black, Brass, Copper

Etch Chandelier Mini Copper Also in Brass, Soft Silver