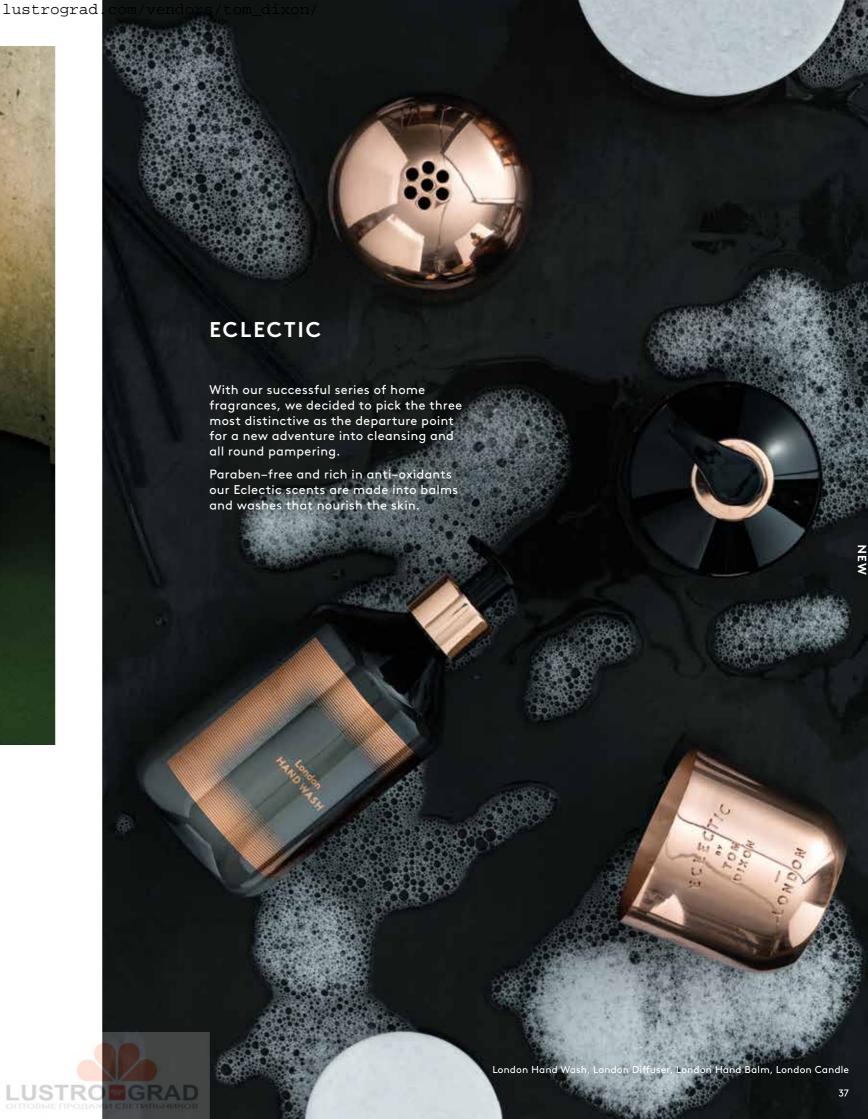

### **MATERIALISM**

The transformation of a raw material into an object of desire or an artefact of function is the real alchemy of a designer.

Comprising of four scents: Stone, Alloy, Oil and Quartz, Materialism is where the aluminium and the marble, the glass and the wax all come to life with new shapes, new smells and new functions.

### **CANDLES & FRAGRANCE**

Stripe Rug Round

**Eclectic Orientalist Candle** Large, Medium

**Eclectic Orientalist Diffuser** 

**Eclectic Royalty Candle** Large, Medium

(NEW)

Materialism Gift Set

Elements Air Candle Large, Medium

Eclectic London Hand Wash, Hand Balm

Eclectic London Washing Up Liquid

Elements Water Diffuser

Elements Gift Set

Form Tea Pot Large, Mini

Form Milk Jug

Materialism Oil Candle Large

Materialism Oil Candle Medium