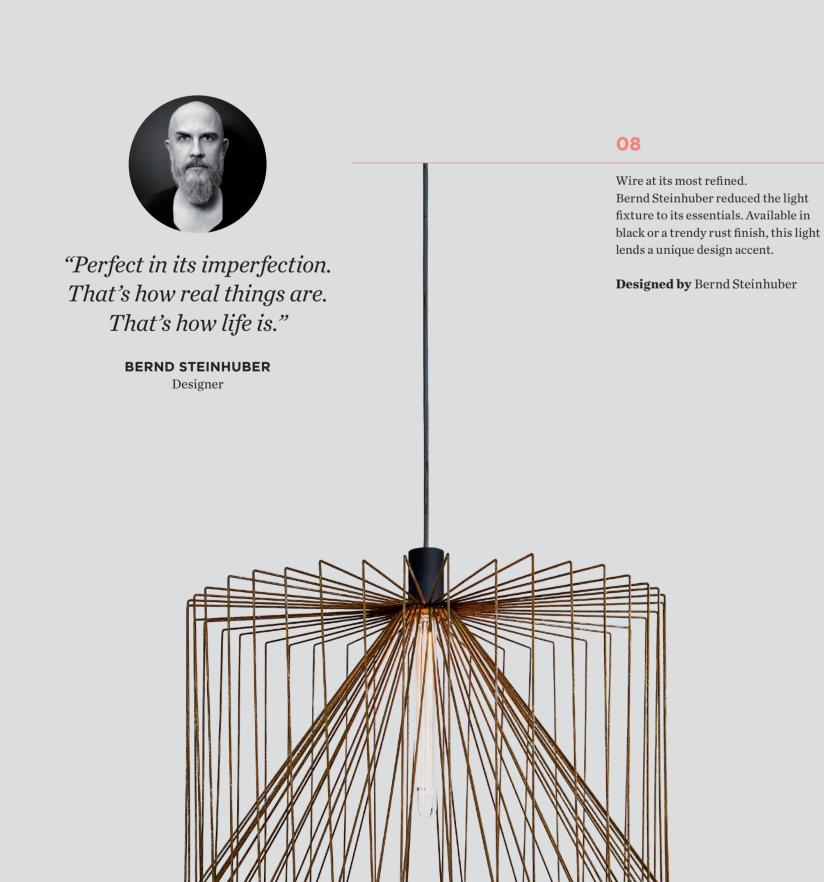

SUSPENDED

QA60 max. 60W / E27 rust / black

01

of a kind.

ROCK

COLLECTION

WALL CEILING SUSPENDED FLOOR TABLE

E27 max. 100W