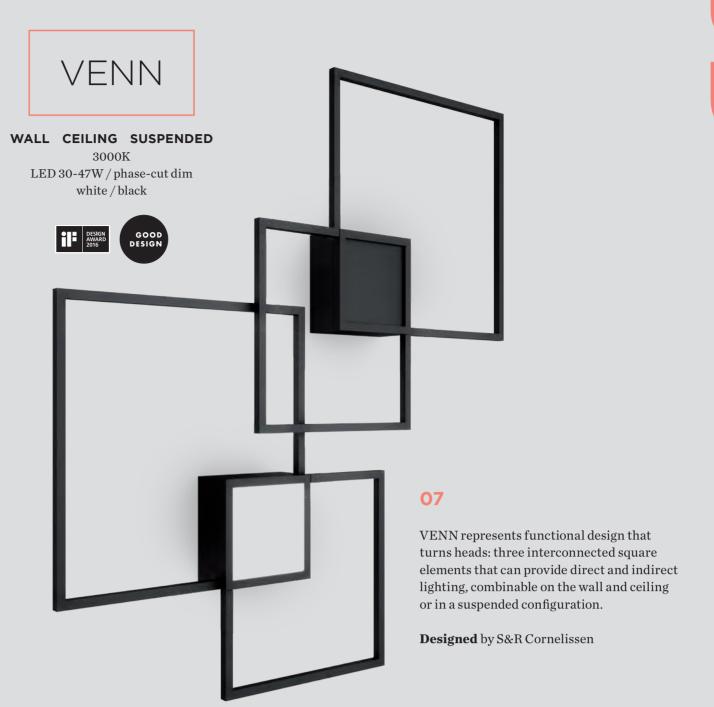

SUSPENDED

QA60 max. 60W / E27 rust / black

01

of a kind.

ROCK

COLLECTION

WALL CEILING SUSPENDED FLOOR TABLE

E27 max. 100W

autumn white / multicolour /

silver shine / simple black

The ROCK COLLECTION is a cooperation between Wever

& Ducré and the design studio 13&9, featuring luminaires

made of ultra-thin nautral

shale - every piece is one