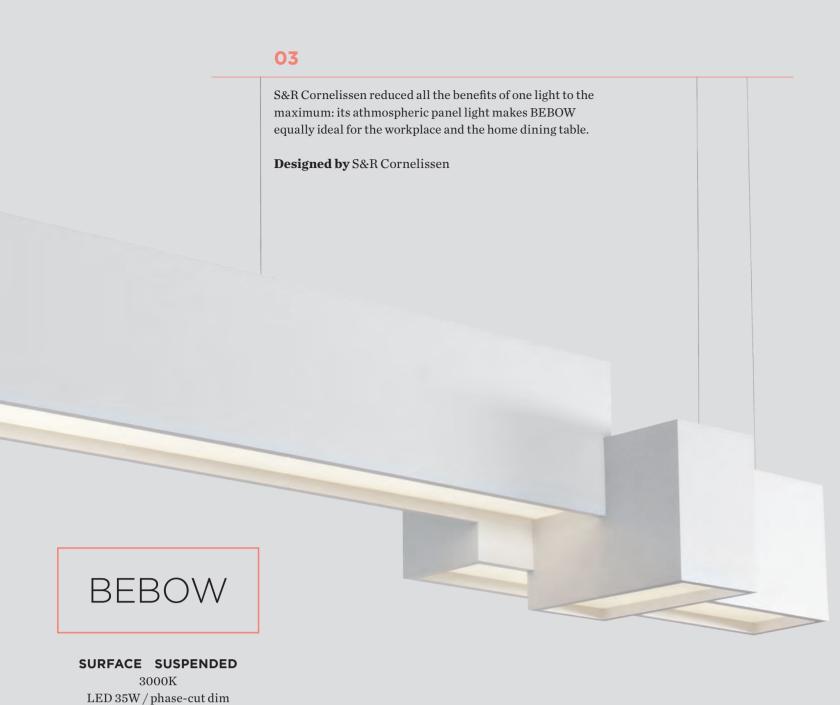

SUSPENDED

QA60 max. 60W / E27 rust / black

01

of a kind.

ROCK

COLLECTION

WALL CEILING SUSPENDED FLOOR TABLE

E27 max. 100W