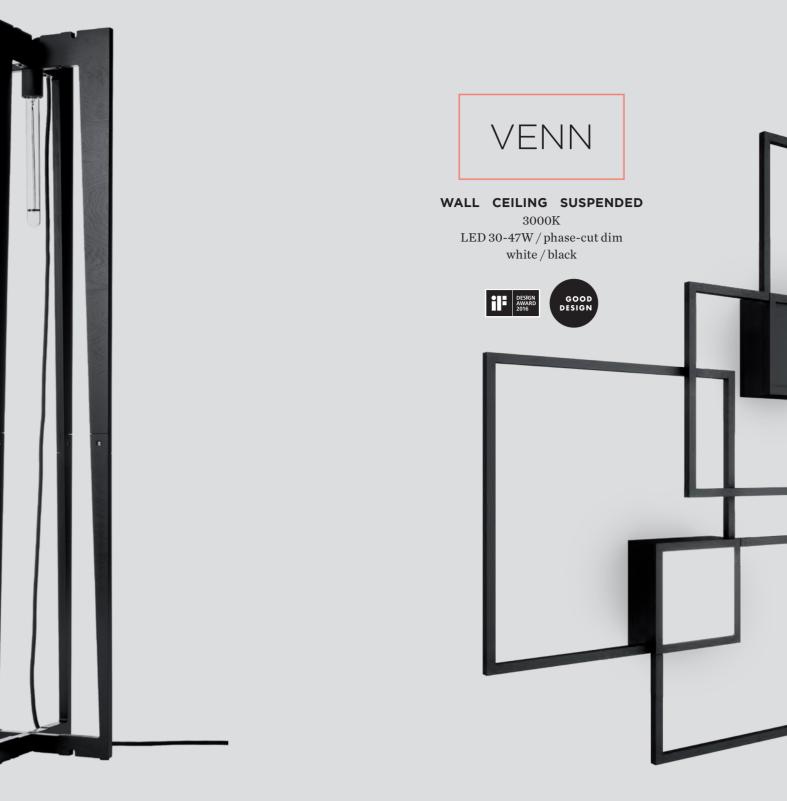

SUSPENDED

QA60 max. 60W / E27 rust / black

01

of a kind.

ROCK

COLLECTION

WALL CEILING SUSPENDED FLOOR TABLE

E27 max. 100W

autumn white / multicolour /

silver shine / simple black

The ROCK COLLECTION is a cooperation between Wever

& Ducré and the design studio 13&9, featuring luminaires

made of ultra-thin nautral

shale - every piece is one