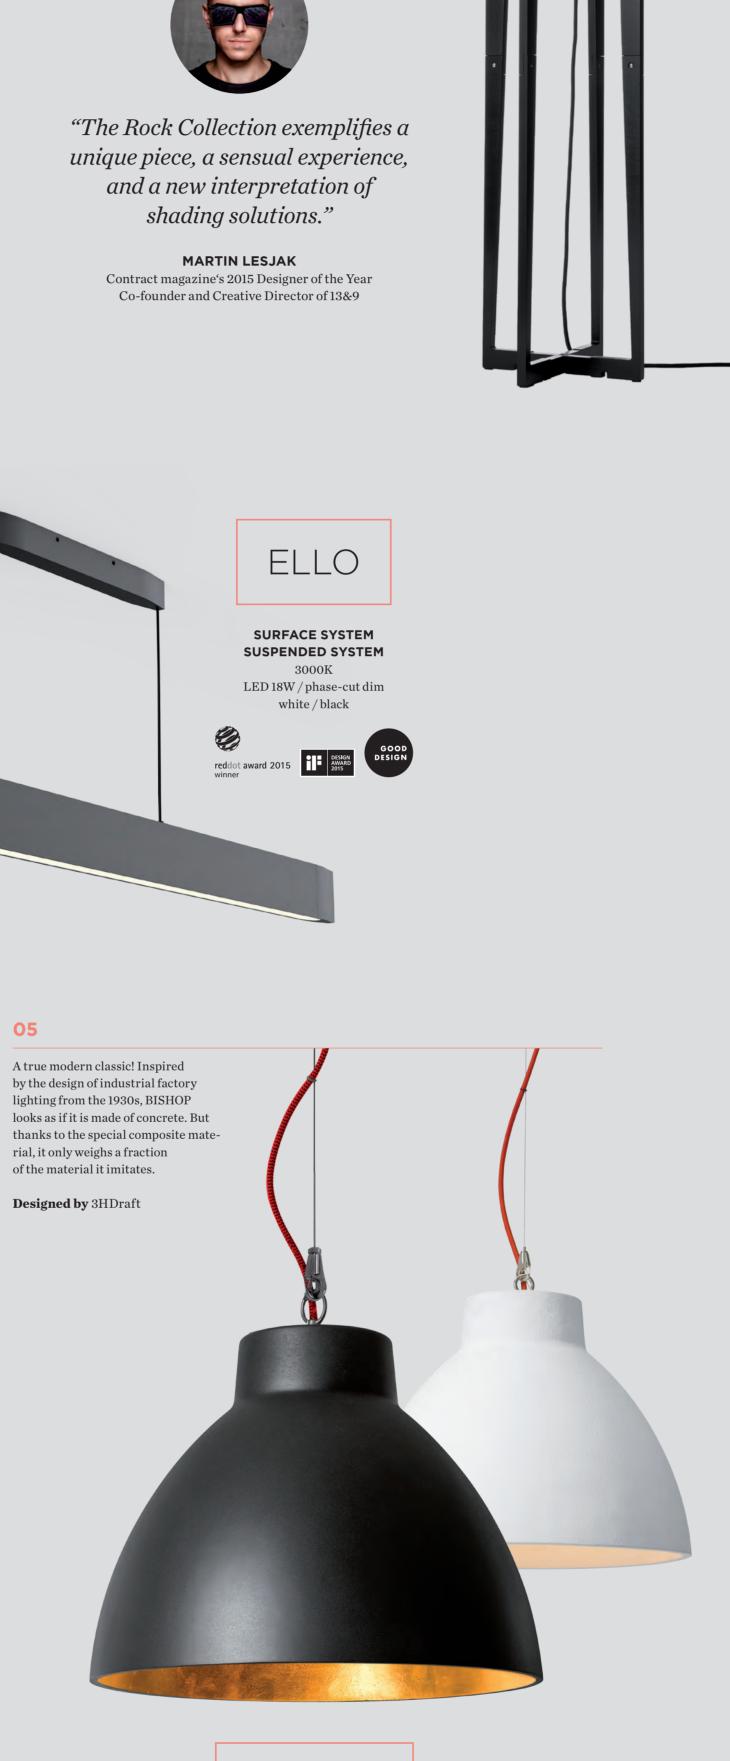

white / black DESIGN AWARD 2015

> "Ello demonstrates that it's perfectly possible to combine highly functional, flexible lighting solutions with expressive design."

> > **S&R CORNELISSEN** Award-winning international designer

WALL CEILING SUSPENDED

BISHOP

SUSPENDED

E27 max. 25W

dark grey / white / black-gold