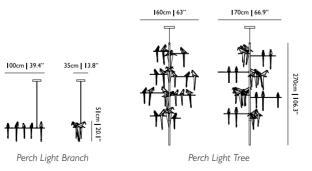

# Perch Light

# Time to admire the triumph of nature & beauty.

A series of sculptural abstract lamps by Umut Yamac, made of folded synthetic paper and brass, come to light on their metal perches, like birds gracefully balanced on a branch. These sunlit birds are free to swing when softly touched, gently glowing and bringing along the promise of spring.

## Perch Light evokes sophisticated design with a simplistic profile and slender brassfinished perches.

What is more poetic and elegantly captivating than a bird perched on a branch, flirting, singing and celebrating life? We all recognize this image and steal a moment from our precious time to admire this triumph of nature and beauty.

Inspired by such natural glory and forever fascinated by the combination of balance and movement, Umut Yamac has created six lamps which captivate the viewer through motion, poetry and grace: the Perch Light family.