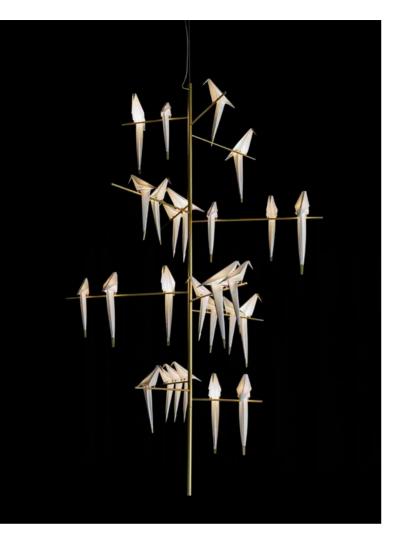

# Perch Light

# Time to admire the triumph of nature & beauty.

A series of sculptural abstract lamps by Umut Yamac, made of folded synthetic paper and brass, come to light on their metal perches, like birds gracefully balanced on a branch. These sunlit birds are free to swing when softly touched, gently glowing and bringing along the promise of spring.

## Perch Light evokes sophisticated design with a simplistic profile and slender brassfinished perches.

What is more poetic and elegantly captivating than a bird perched on a branch, flirting, singing and celebrating life? We all recognize this image and steal a moment from our precious time to admire this triumph of nature and beauty.

Inspired by such natural glory and forever fascinated by the combination of balance and movement, Umut Yamac has created six lamps which captivate the viewer through motion, poetry and grace: the Perch Light family.