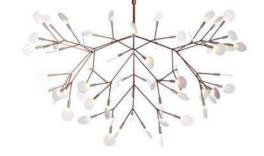

### There is really no end to the bloom of Heracleum Endless!

#### 3. HERACLEUM ENDLESS BY BERTJAN POT

5

There is really no end to the bloom of the Heracleum Endless! Its branches of LED leafs are becoming more ambitious every year. They rapidly multiply one meter at a time, generating corners and forming geometric shapes in every possible direction.

## Heracleum

## A force of nature!

This decorative LED lamp by Bertjan Pot is inspired by the Heracleum plant. The white leafs/lenses ramify from one branch creating a paradoxical structure, with its technological yet natural look. By using the innovative Electrosandwich® technology by Marcel Wanders, Heracleum is very thin and delicate, a design which is not possible to achieve with normal wires.