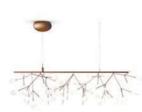

# Lose yourself all over again in the intricacies and dreamy aura of Heracleum's dainty foliage.

Right: **CONTAINER TABLE** BY MARCEL WANDERS Container Foot 7056, Black (shown); available in 2 colours and 4 sizes, Container Cover Bodhi 7056, Natural stained oak finish (shown); Container Cover Bodhi 7056, Natural stained oak jinish (shown); available in 6 stained oak finishes, Container Top Wood Ø 160 cm, Yellow Orange RAL 2000 (shown); available in 25 RAL colours and 6 stained oak finishes FROZEN BROADLOOM BY MOOOI WORKS FOR MOOOI CARPETS Light Blue (shown); available in multiple colours HERACLEUM THE SMALL BIG O BY BERTJAN POT Powered by Electrosandwich<sup>®</sup> by Marcel Wanders, Nickel (shown); available in 2 metallic finishes **MONSTER CHAIR** BY MARCEL WANDERS Chair & Armchair with or without monster embroidery, Divina Melange 521 upholstery (shown); available in 24 Divina Melange fabrics and 1 faux leather Bottom: HERACLEUM THE BIG O BY BERTJAN POT Powered by Electrosandwich® by Marcel Wanders, Copper (shown); available in 2 metallic finishes