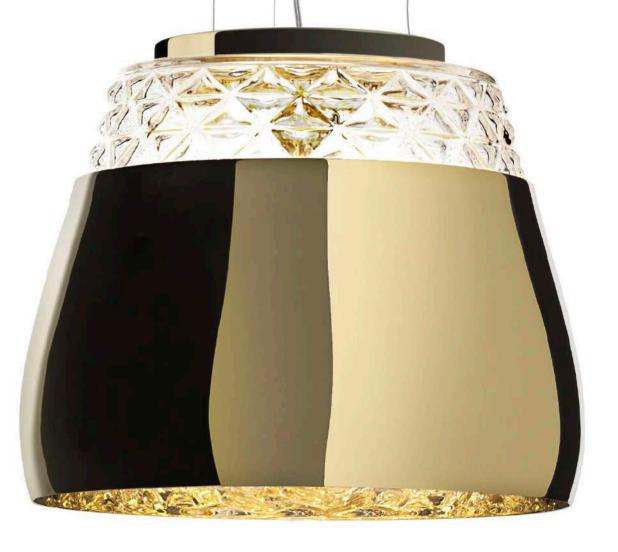

BELL LAMP BY MARCEL WANDERS White with White ceramic bow (shown); available in 3 colours, 2 bow colours and 2 sizes ZIO LOUNGE CHAIR & FOOTSTOOL BY MARCEL WANDERS Cinnamon/White Wash composition stained oak finish with Manga Grey upholstery (shown); available in 120 fabrics, 7 leathers, 6 stained oak finishes and 1 composition finish