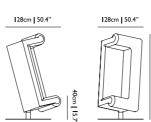

Joel Degermark, 2004

One set of random bulbs optional

9cm 7.5"

 $\ominus$ 

340

50cm | 19.6"

6.5cm 6.5" 40cm 15.7"

68cm | 26.9'