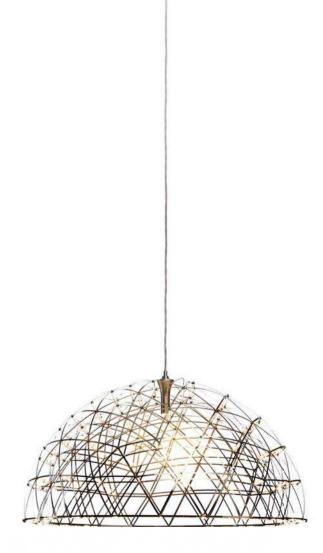

LUSTRO

119

Having a powerful lamp right at the centre of its dome-shaped network of twinkling LED lights. Raimond Dome brings the soft glow of a starlit night to our homes.

Right: RAIMOND DOME BY RAIMOND PUTS Realisation by Ox-ID