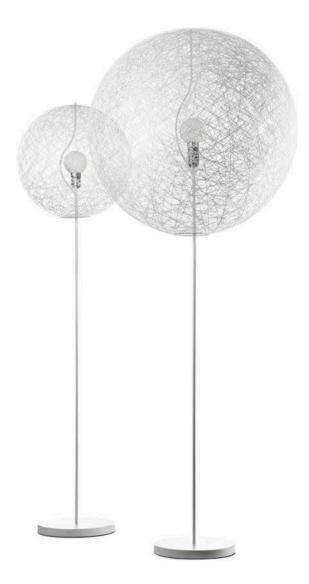

The Random Light by Bertjan Pot transmits a feeling of simplicity, softness and lightness. The production process is a special story by itself: a resin drained yarn is randomly coiled around an inflatable beach ball, creating a translucent 3D fabric. The beach ball is then deflated and extracted from a round opening in the lamp. At the end, the skin becomes the product, soft and magical.

The Random Light comes down to earth. Orbiting the soft glow of a diffused LED bulb is a cosmos of quiet chaos grounded by a slender steel base.

**RANDOM LIGHT LED FLOOR LAMP** BY BERTJAN POT Small & Medium, White (shown); available in 2 colours and 2 sizes