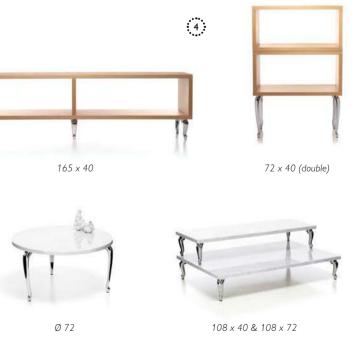

Left: BASSOTTI COFFEE TABLE BY MARCEL WANDERS Ø72, Pietra marble, low feet (shown): available in 2 colours and high or low feet BASSOTTI SIDEBOARD BY MARCEL WANDERS 72x40 (double), Natural stained oak finish, high feet (shown): available in 25 RAL colours, 6 stained oak finishes, 2 sizes and high or low feet RAIMOND BY RAIMOND PUTS Realisation by 0x-ID, Ró1 (shown): available in 6 sizes Right: PALAIS ROYAL BROADLOOM BY MAISON CHRISTIAN LACROIX FOR MOOOI CARPETS Billard (shown); Available in 3 colours

#### 4. BASSOTTI BY MARCEL WANDERS

This collection includes a wide range of precious small, big, tall, wide, round, rectangular tables and differently shaped wooden sideboards, all available in numerous colours and finishes. The table tops come in a selection of exquisite marbles, each one with its individual beauty. Classic legs bring extra charm to these vastly accommodating family members.

5. CANVAS SOFA 230 BY MARCEL WANDERS Enjoy the comforts of a cozy lounge and

sofa that make you feel like an expert art lover sitting on a canvas of hazy dreams.

164

The Bassotti Coffee Table and Sideboard family is the perfect modular system for mixing and matching in grand style.