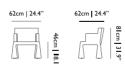

**moooi** carpets

LUSTROCCRAO

chapter

COPPÉLIA BY ARIHIRO MIYAKE Standard size (shown); available in 2 sizes DELFT BLUE BY MARCEL WANDERS No. 11 (shown); available in 12 models ZIO DINING CHAIR BY MARCEL WANDERS Macchedil Grezzo Cappuchino upholstery with Grey stained oak finish (shown); available in 120 fabrics, 7 leathers and 7 stained oak finishes ZIO DINING TABLE BY MARCEL WANDERS 250 x 100 cm, Grey stained oak finish (shown); available in 7 stained oak finishes and 3 sizes

# Coppélia

## A beautiful mechanical doll appears to magically come to life in the famous ballet Coppélia.

In the performance, the ballerina traces, with sinuous movements, a delicate after-image in the air, which inspires the fluid motion in the design of Miyake's Coppelia Suspended Lamp. The graceful dance, staged by the three-dimensionally crossed wire structure, leads the spectator to dozens of glowing LED lights, which define the contour and the magical glow of Miyake's new interpretation of a classic chandelier. Coppélia Suspended Lamp comes to life in a whirl of flowing motion and sparkling light.