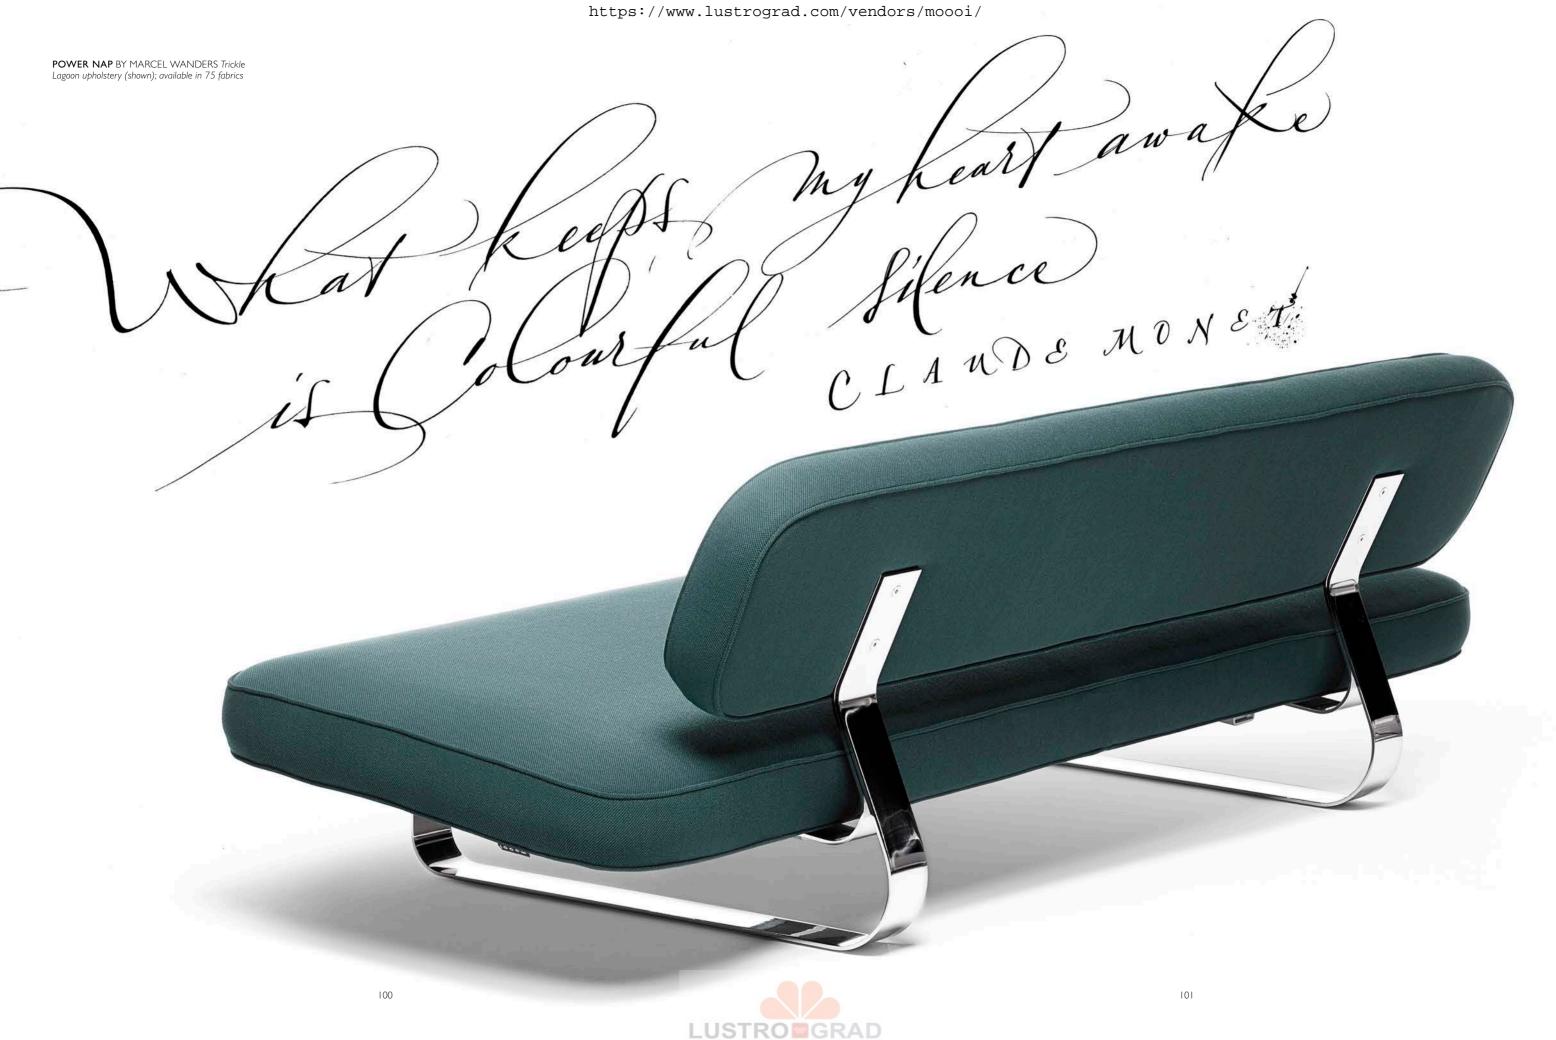

### In need of a quick recharge? The versatile Power Nap sofa and daybed provides a soft place to rest your weary head.

#### 5. POWER NAP BY MARCEL WANDERS

How many times have friends come over for an evening drink and ended up staying over? Less space-consuming than a sofa bed and more versatile that a regular sofa, Power Nap can be lifted and reclined with an easy movement, becoming the perfect compact solution for all occasions. It's a dream come true. It's not young and fresh. Its classy, stylish, an icon in itself.