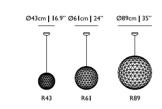

## Based on the pure beauty of mathematics.

The Raimond lamp: a perfect sphere of mathematical ingredients punctuated by tiny LED lights. Looking at the lamp feels like staring into the soft glow of a starlit night. Into the essence.

LUSTRO

119

Having a powerful lamp right at the centre of its dome-shaped network of twinkling LED lights. Raimond Dome brings the soft glow of a starlit night to our homes.

Right: RAIMOND DOME BY RAIMOND PUTS Realisation by Ox-ID

#### TECHNICAL INFO

Raimond Dome 79 Raimond Puts. 2012 p. 119

Realisation by Ox-ID Materials: stainless steel 304 (indoor use, not resistant to marine conditions), PMMA Colours: stainless steel Sizes: 79

Round & Square Light Marcel Wanders, 1998 p. 78 Materials: PVC/viscose laminate, metal frame structure, chromed steel pendant Colours: black, white

Raimond R43, R61 & R89 Raimond Puts, 2012 p. 116 Realisation by Ox-ID Materials: stainless steel 304 (indoor use, not resistant to marine conditions), PMMA Colours: stainless steel Sizes: R43, R61, R89