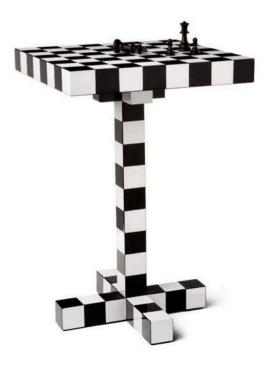

# The Chess Table's glossy chequered finish invites fun and fantasy out to play.

Left & bottom: CHESS TABLE BY FRONT

PAPER WARDROBE BY STUDIO JOB Iron Grey RAL 7011 (shown); available in White Paper, 25 RAL colours and Patchwork SHIFT CHAIR & SHIFT LOUNGE CHAIR BY JONAS FORSMAN Blue Grey, Warm Ochre (shown); available in 3 colours