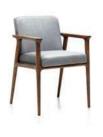

**moooi** carpets

LUSTROCCRAO

chapter

COPPÉLIA BY ARIHIRO MIYAKE Standard size (shown); available in 2 sizes DELFT BLUE BY MARCEL WANDERS No. 11 (shown); available in 12 models ZIO DINING CHAIR BY MARCEL WANDERS Macchedil Grezzo Cappuchino upholstery with Grey stained oak finish (shown); available in 120 fabrics, 7 leathers and 7 stained oak finishes ZIO DINING TABLE BY MARCEL WANDERS 250 x 100 cm, Grey stained oak finish (shown); available in 7 stained oak finishes and 3 sizes