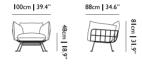

Left: **JEWELS GARDEN RUG** BY MAISON CHRISTIAN LACROIX FOR MOOOI CARPETS 300 x 300 cm | 118.1 x 118.1" (shown); available in 2 sizes Right: BART DAYBED BY MOOOI WORKS Summit Uni/Twill Passion upholstery (shown); available in 87 fabrics and 7 leathers