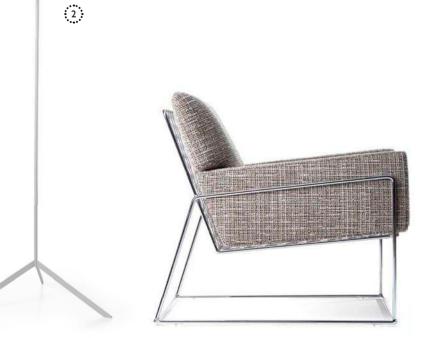

# Zio Lounge

# A touch of style along with its heavenly comfort.

Lean back, close your eyes, relax your arms on the smooth armrests and grant yourself the time to drift your imagination away, beyond your surroundings, into the street, beyond the starry night. Living your fantasies is easy while cosily sitting in the solid softness of Marcel Wanders' Zio Lounge Chair!

## **I 58** Zio Lounge

Enjoy a collection that blends the softness of a charming personality with the acuteness of a sharp mind!

Opposites attract each other and converge in the contrasting features of Marcel Wanders' Zio creations, which combine soft lines with sharp contours, achieving a powerful presence with a delicate appearance.

The Zio chairs, footstool, tables, coffee tables and buffet by Marcel Wanders unite the strong, yet light look of stained natural oak with the sculptured beauty of fluid organic shapes, finished off with straight modern cuts.

The chairs and footstool are accessorized with Marcel Wanders' woven signature textile 'Tartanic', a precious and fresh interpretation of a classic Scottish tartan.

Zio Coffee Table 110

Zio Coffee Table 145x60