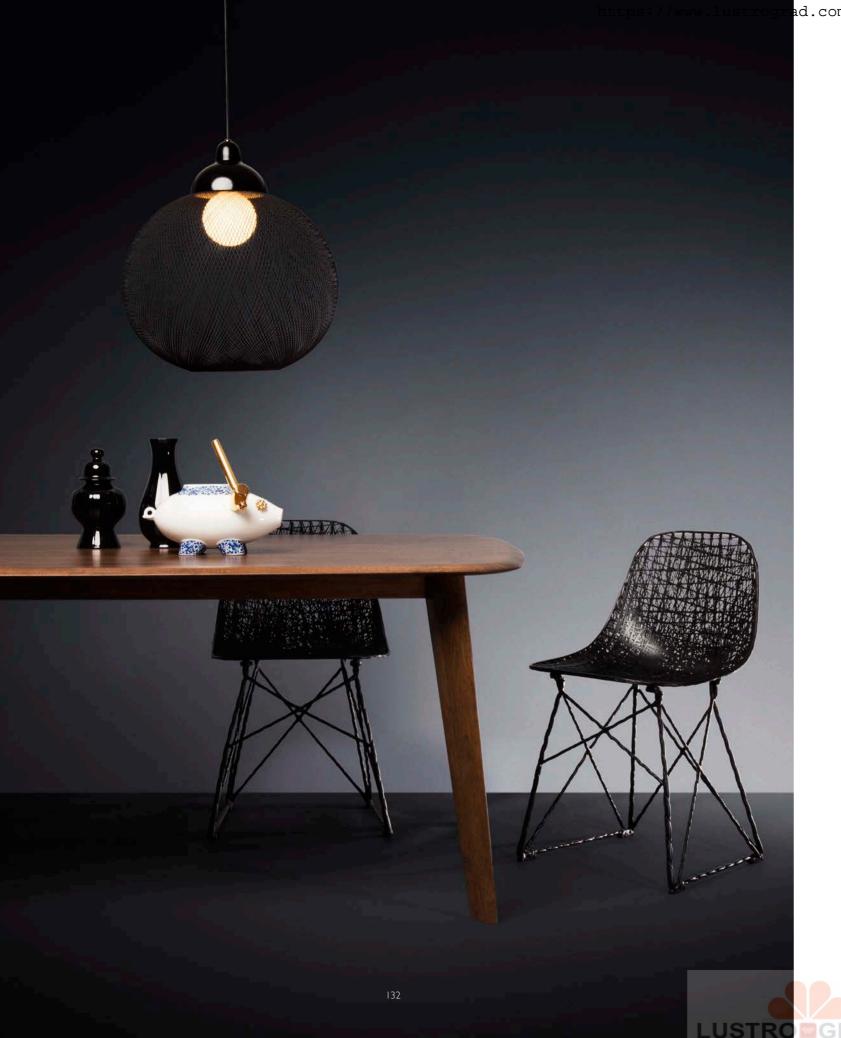

131

Toes black

Toes Chrome

ad.com/vendors/moooi/

Left: CARBON CHAIR BY BERTJAN POT & MARCEL WANDERS Available with Pad & Cap DELFT BLUE BY MARCEL WANDERS No. 9.3 & 10.2 (shown); available in 12 models NON RANDOM BY BERTJAN POT D48, Black (shown); available in 2 colours and 2 sizes TAPERED TABLE 250 BY MOOOI WORKS Cinnamon stained oak (shown); available in 25 RAL colours, 6 stained colours and 3 sizes Left & right: THE KILLING OF THE PIGGY BANK BY MARCEL WANDERS

100

22. J

P (2)

1

1 13 7

De la constante

16

ARION ROCKING HORSE LIMITED EDITION BY MARCEL WANDERS Black stained oak finish CANVAS SOFA BY MARCEL WANDERS 230, Abbracci Black upholstery (shown): available in 74 fabrics and leathers CONSTRUCTION LAMP By OST VAN BLEISWIJK Small & Medium, Black (shown): available in 3 sizes and 2 clours DEAR INGO BY RON GILAD Back (shown): available in 2 colours PAPER SIDE TABLE BY STUDIO JOB Silk Grey RA 2044 (shown): available in White Paper, 25 RA Colours and Patchwork PAPER WARDROBE BY STUDIO JOB White Paper (shown): available in White Paper, 25 RA Colours and Patchwork THE KILLING OF THE PIGGY BANK BY MARCEL WANDARS VULTURE RUG BY KLADS ANAPANIEM FOR MOOD CARPETS 30 A 400 cm 118.1 x 75.7° ZIO COFFE TABLE BY MARCEL WANDERS 15 x 60 cm, Grey stained oak finish (shown): available in 2 sizes, 6 stained oak finish (shown): available in 2 sizes, 6 stained oak finish (shown): available in 2 sizes, 6 stained oak finish (shown): available in 2 sizes, 6 stained oak finish (shown): available in 2 sizes, 6 stained oak finish (shown): available in 2 sizes, 6 stained oak finish (shown): available in 2 sizes, 6 stained oak finish (shown): available in 2 sizes, 6 stained oak finish (shown): available in 2 sizes, 6 stained oak finish (shown): available in 2 sizes, 6 stained oak finish (shown): available in 2 sizes, 6 stained oak finish (shown): available in 2 sizes, 6 stained oak finish (shown): available in 2 sizes, 6 stained oak finish (shown): available in 2 sizes, 6 stained oak finish (shown): available in 2 sizes, 6 stained oak finish (shown): available in 2 sizes, 6 stained oak finish (shown): available in 2 sizes, 6 stained oak finish (shown): available in 2 sizes, 6 stained oak finish (shown): available in 2 sizes, 6 stained oak finish (shown): available in 2 sizes, 6 stained oak finish (shown): available in 2 sizes, 6 stained oak finish (shown): available in 2 sizes, 6 stained oak finish (shown): available in 2 sizes, 6 stained oak finish (shown): available in 2 sizes, 6 stained oak finish (shown): available in 2 sizes, 6 stained