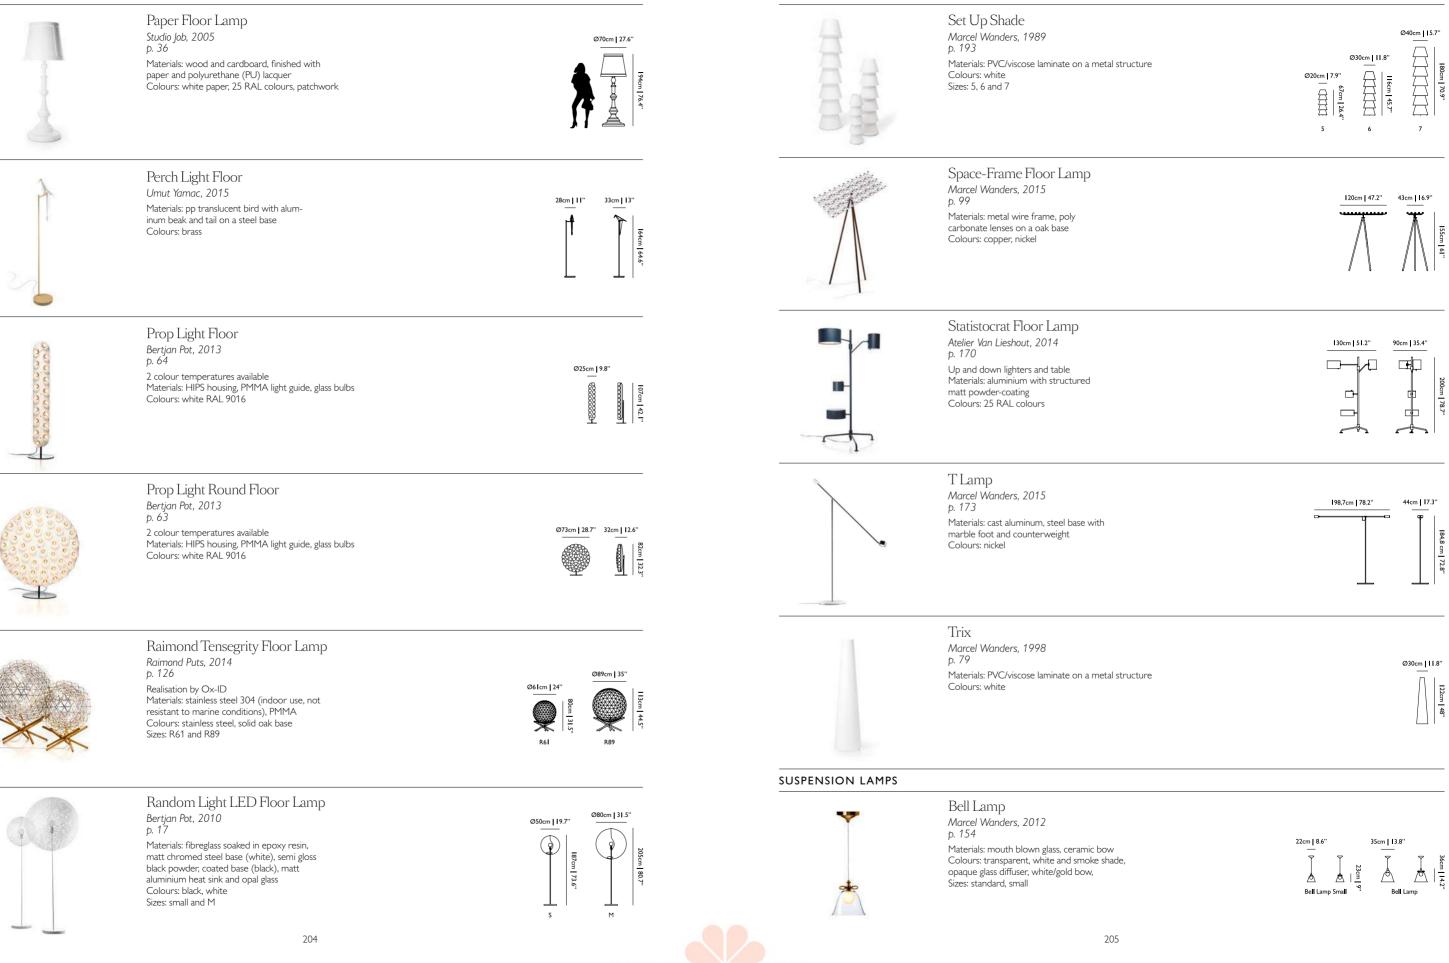

# Filigree Floor Lamp

## Accentuate your favourite spaces in style.

Thanks to an elegant and dainty network of fine wires, the translucent screen protecting the powerful LED light at the heart of the lamp by Rick Tegelaar (in association with Ox-ID) is held under tension, distributing a soft light glow evenly across the room. When pointed towards a wall or ceiling, with the ornamental filigree flower structure facing us, the lamp projects a playful network of shadows to mesmerize and entertain. FILIGREE FLOOR LAMP BY RICK TEGELAA

# TLamp Creating a soft & elegant atmosphere all around.

Based on the concepts of movement, grace and energy, the T Lamp by Marcel Wanders visually reminds us of the fluidity and light motion of Alexander Calder's kinetic mobiles. This tall and slender floor lamp has found the perfect equilibrium, for it harmoniously moves and rotates in different positions without ever losing balance. Strongly rooted to the ground, it aims for the sky and gracefully rotates in space, subtly diffusing light where needed, in the desired intensity.

Bertjan Pot, 2010 þ. 93 Powered through Electrosandwich® by Marcel Wanders, 2010 Materials: metal wire frame, polycarbonate

lenses, ultra thin suspension wire

Colours: copper, nickel

Heracleum Endless Bertjan Pot, 2014 р. 96

Powered through Electrosandwich® by Marcel Wanders, 2010 Materials: metal wire frame, polycarbonate lenses, ultra thin suspension wire Colours: copper, nickel

Powered through Electrosandwich® by Marcel Wanders, 2010 Materials: metal wire frame, polycarbonate lenses, ultra thin suspension wire Colours: copper, nickel

Heracleum The Big O

Bertjan Pot, 2012 p. 94

Powered through Electrosandwich® by Marcel Wanders, 2010 Materials: metal wire frame, polycarbonate lenses, ultra thin suspension wire Colours: copper, nickel

#### TECHNICAL INFO

Raimond Dome 79 Raimond Puts. 2012 p. 119

Realisation by Ox-ID Materials: stainless steel 304 (indoor use, not resistant to marine conditions), PMMA Colours: stainless steel Sizes: 79

Raimond R127, R163 & R199

Materials: stainless steel 304 (indoor use, not

Materials: stainless steel 304 (indoor use, not

resistant to marine conditions), PMMA

Materials: fibreglass soaked in epoxy

resin, chromed steel pendant

resistant to marine conditions), PMMA

Raimond Puts, 2012

Realisation by Ox-ID

Colours: stainless steel Sizes: R127, R163, R199

Raimond Zafu

Raimond Puts, 2012

Realisation by Ox-ID

Colours: stainless steel

Space-Frame Marcel Wanders, 2014 þ. 98 Powered through Electrosandwich® by Marcel Wanders, 2010 lenses, ultra thin suspension wire

Statistocrat Suspended Lamp Atelier Van Lieshout, 2014 p. 199 Materials: aluminium with structured matt powder-coating