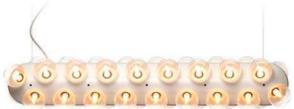

#### 3. PROP LIGHT BY BERTIAN POT

The Prop Light 2700K goes lighter! While the original suspended designs produce a warm intimate light, almost candle like, this new family member enjoys a cooler attitude that fits any kind of interior. Straight or round, horizontal or vertical, with a single or double row of lamps, now it is warmer or lighter as you wish!

# Prop Light Family In the cinema of life, lighting is everything.

We have round lights, we have straight lights. We have them with lights on one side, we have them with lights on two sides. You can hang them high, low, horizontally, vertically or even hang them on an angle. Put them on the floor, hang them on your wall or down from the ceiling. We find it very hard to imagine an interior where the Prop Light by Bertjan Pot is not in place.

# 62 Prop Light Family

# Enter the Prop Light, who sets the mood with a canvas of luminous spheres.

Indeed the most versatile lamp ever, the straightforward yet ingenious Prop Light by Bertjan Pot represents the perfect lighting solution for literally any kind of interior.

Whether you prop it up against a wall, hang it from a ceiling or place it on a floor, its bubbly form and pure spirit brighten up any kind of environment with a fresh, timeless elegance.

Enjoy ethereal spheres of light in your home, at the office or in a public space.

https://www.lustrograd.com/vendors/moooi/

Prop Light Round Double

Prop Light Wall

Prop Light Round Wall

Prop Light Double

Prop Light Double Horizontal

Prop Light Round Floor

Prop Light Floor