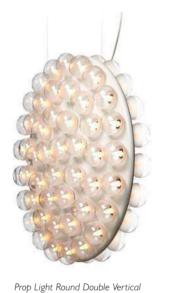

#### 3. PROP LIGHT BY BERTIAN POT

The Prop Light 2700K goes lighter! While the original suspended designs produce a warm intimate light, almost candle like, this new family member enjoys a cooler attitude that fits any kind of interior. Straight or round, horizontal or vertical, with a single or double row of lamps, now it is warmer or lighter as you wish!

# Prop Light Family In the cinema of life, lighting is everything.

We have round lights, we have straight lights. We have them with lights on one side, we have them with lights on two sides. You can hang them high, low, horizontally, vertically or even hang them on an angle. Put them on the floor, hang them on your wall or down from the ceiling. We find it very hard to imagine an interior where the Prop Light by Bertjan Pot is not in place.

# Enter the Prop Light, who sets the mood with a canvas of luminous spheres.

Indeed the most versatile lamp ever, the straightforward yet ingenious Prop Light by Bertjan Pot represents the perfect lighting solution for literally any kind of interior.

Whether you prop it up against a wall, hang it from a ceiling or place it on a floor, its bubbly form and pure spirit brighten up any kind of environment with a fresh, timeless elegance.

Enjoy ethereal spheres of light in your home, at the office or in a public space.

https://www.lustrograd.com/vendors/moooi/

Prop Light Round Double

Prop Light Wall

Prop Light Round Wall

Prop Light Double

Prop Light Double Horizontal

Prop Light Round Floor

Prop Light Floor