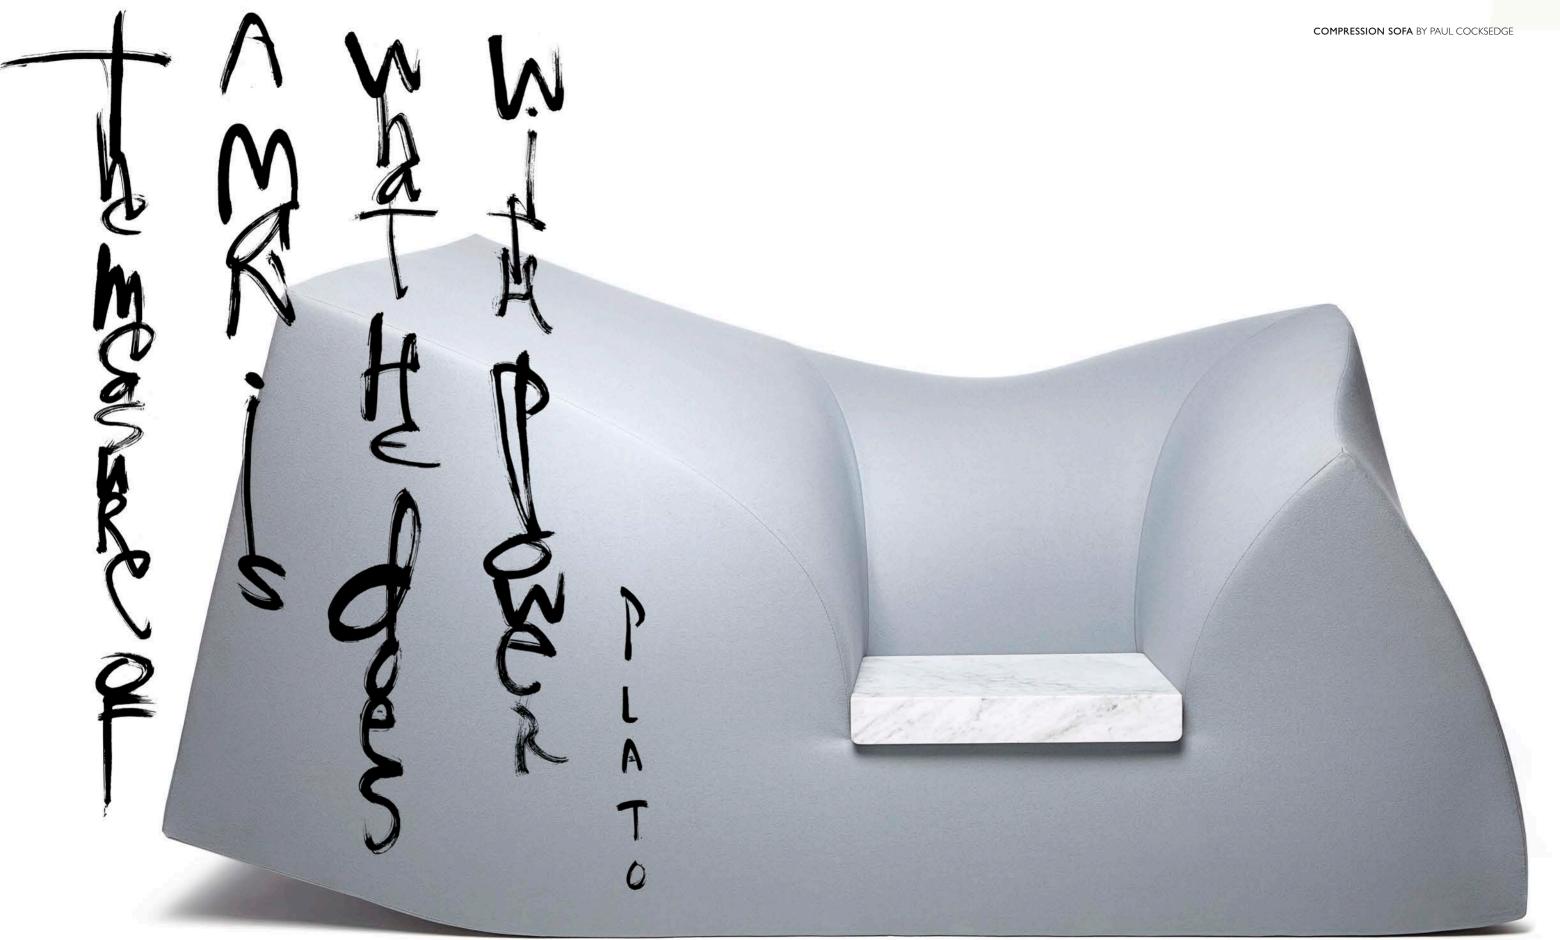

# A triumph of synergy between opposites!

Paul Cocksedge's Compression Sofa pays the ultimate tribute of respect to the beauty and nature of different materials and their interaction. Although part of the Compression family, the Compression Sofa Marble is made entirely of Carrara marble, embodying the absolute celebration of one material and its intrinsic qualities. Sophisticated and eccentric, this sofa is made of six tons of marble skillfully carved into the mirror image of its sibling. They look alike, but couldn't be more different!

# **58** What dreams are made of

A triumph of synergy between opposites, the Compression Sofa pays the ultimate tribute of respect to the beauty and nature of different materials and their interaction.

#### 1. COMPRESSION SOFA BY PAUL COCKSEDGE

A smooth slab of Carrara marble that is compressed into a large rectangular block of foam, creating a solid nest amongst the softness of the foam, which loses its linear edginess and acquires a sinuous, flexuous, comfortable look.