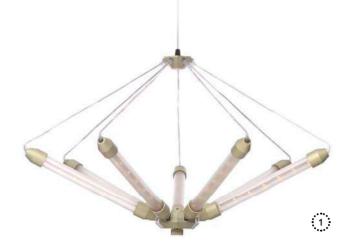

## Towering above the rest, the architectural Construction Lamp recalls an era of industry and innovation.

Left: CANVAS SOFA 230 BY MARCEL WANDERS Abbracci Black upholstery (shown); available in 74 fabrics and 7 leathers CONSTRUCTION LAMP BY JOOST VAN BLEISWIJK Small & Medium, Black (shown); available in 2 colours and 3 sizes ZIO COFFEE TABLE BY MARCEL WANDERS 145 x 60 cm, Grey stained oak finish (shown); available in 2 sizes and 7 stained oak finishes ZIO LOUNGE CHAIR BY MARCEL WANDERS Grey stained oak finish with Oray Ochre upholstery (shown); available in 120 fabrics, 7 leathers, 6 stained oak finishes and 1 composition finish Right: CONSTRUCTION LAMP BY JOOST VAN BLEISWIJK Small & Medium, White (shown); available in 2 colours and 3 sizes

## The Construction Lamp recalls an era of industry and innovation.

## 1. CONSTRUCTION LAMP BY JOOST VAN BLEISWIJK

The Construction lamp ultimately originates from a bright curiosity combined with expert skills, industrial tools and a touch of playful passion for vintage construction toys. As a result, the lamp's details and joints take the shape of Victorian cast iron components and become part of a base that resembles a traditional electricity pylon.