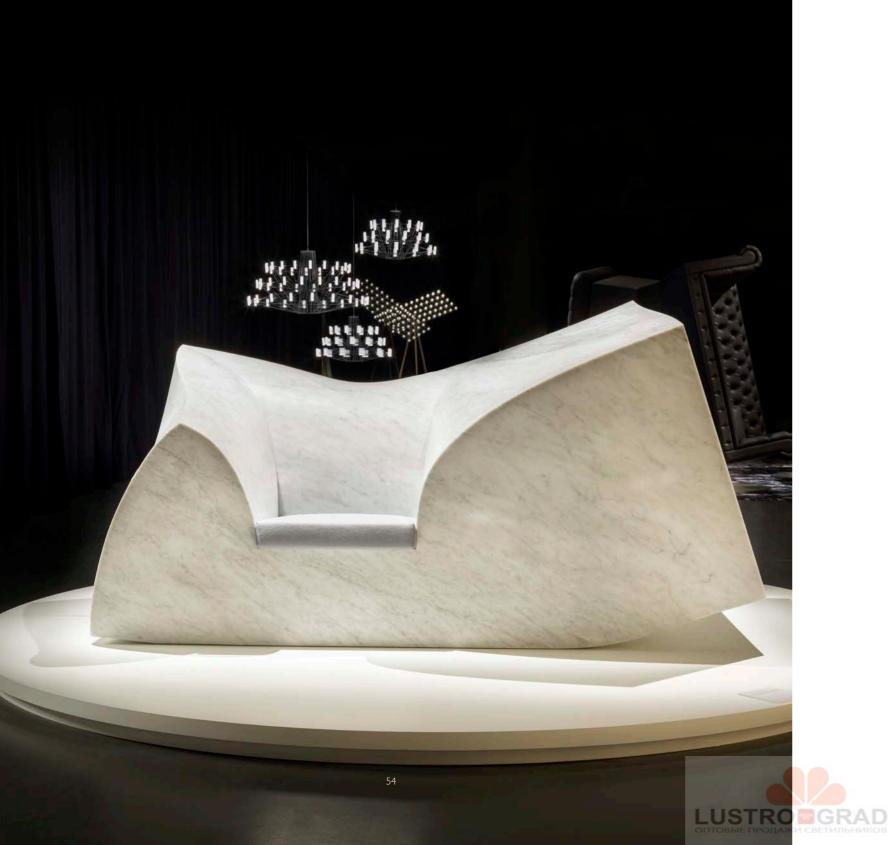

# A triumph of synergy between opposites!

Paul Cocksedge's Compression Sofa pays the ultimate tribute of respect to the beauty and nature of different materials and their interaction. Although part of the Compression family, the Compression Sofa Marble is made entirely of Carrara marble, embodying the absolute celebration of one material and its intrinsic qualities. Sophisticated and eccentric, this sofa is made of six tons of marble skillfully carved into the mirror image of its sibling. They look alike, but couldn't be more different!

# **58** What dreams are made of

A triumph of synergy between opposites, the Compression Sofa pays the ultimate tribute of respect to the beauty and nature of different materials and their interaction.

#### 1. COMPRESSION SOFA BY PAUL COCKSEDGE

A smooth slab of Carrara marble that is compressed into a large rectangular block of foam, creating a solid nest amongst the softness of the foam, which loses its linear edginess and acquires a sinuous, flexuous, comfortable look.