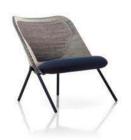

a Lorenza Bozzoli, 2012 p. 120 Materials: steel and wood frame covered with HR foam Upholstery: see p. 232 Colours: blue, dark grey, light grey



Upholstery: see p. 232 Colours: blue, dark grey, light grey







Marcel Wanders, 2013 þ. 199 Suitable for outdoor use Materials: KTL and powder-coated steel frame, mixed foam, feather, fiber flock filling Upholstery: see p. 232

Materials: steel frame covered with hr foam



68cm 26.8"

69cm | 27.2"

68cm | 26.8" 44cm | 17.3"

70cm 27.6"

79 cm 31.1"



Nut Lounge Chair Marcel Wanders, 2013 р. 137 Materials: oak veneer, bent plywood, solid oak legs Colours: 6 stained colours Upholstery: see p. 232



Nut Footstool Marcel Wanders, 2013 p. 137 Materials: oak veneer, bent plywood, solid oak legs Colours: 6 stained colours Upholstery: see p. 232



Shift Lounge Chair Jonas Forsman, 2014 p. 42 Materials: Steel frame powdercoated, foamed seat, polyester knitted covers Colours: blue grey, warm ochre and bright red





Amami Footstools Lorenza Bozzoli, 2012 р. 122 Materials: steel and wood frame covered with HR foam













#### **TECHNICAL INFO**



**LUSTRO**GRAD

**TECHNICAL INFO** 



Zio Buffet Marcel Wanders, 2013 р. 158



Materials: solid oak, oak veneer Colours: cinnamon, white wash



ORDER PRODUCT SAMPLES ONLINE!

Complimentary product samples via moooi.com 24/7! An online feature for our customers, architects and interior professionals to make sure they can look and feel our product colors and materials. Via moooi.com (once logged in) it is possible to order product samples and we will send them within a couple of day