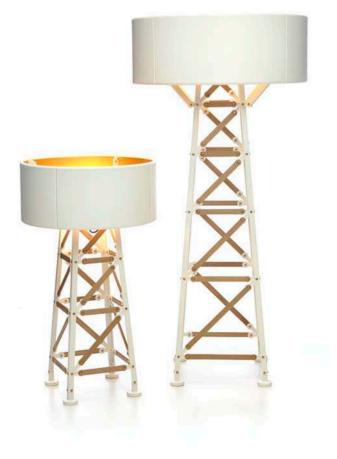

## Towering above the rest, the architectural Construction Lamp recalls an era of industry and innovation.

Left: CANVAS SOFA 230 BY MARCEL WANDERS Abbracci Black upholstery (shown); available in 74 fabrics and 7 leathers CONSTRUCTION LAMP BY JOOST VAN BLEISWIJK Small & Medium, Black (shown); available in 2 colours and 3 sizes ZIO COFFEE TABLE BY MARCEL WANDERS 145 x 60 cm, Grey stained oak finish (shown); available in 2 sizes and 7 stained oak finishes ZIO LOUNGE CHAIR BY MARCEL WANDERS Grey stained oak finish with Oray Ochre upholstery (shown); available in 120 fabrics, 7 leathers, 6 stained oak finishes and 1 composition finish Right: CONSTRUCTION LAMP BY JOOST VAN BLEISWIJK Small & Medium, White (shown); available in 2 colours and 3 sizes

## The Construction Lamp recalls an era of industry and innovation.

## 1. CONSTRUCTION LAMP BY JOOST VAN BLEISWIJK

The Construction lamp ultimately originates from a bright curiosity combined with expert skills, industrial tools and a touch of playful passion for vintage construction toys. As a result, the lamp's details and joints take the shape of Victorian cast iron components and become part of a base that resembles a traditional electricity pylon.