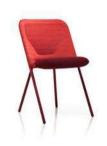

#### 2. MONSTER CHAIR & BARSTOOL BY MARCEL WANDERS

Working the cocktail lounge, the voluptuous Monster Barstool shows off her full figure in a form-fitting faux leather suit. The soft, puffy and stylish Monster Armchair is as symbol of the eternal battle between opposite forces that take place in life and can be easily recognized inside ourselves, if we have the courage to open our eyes.