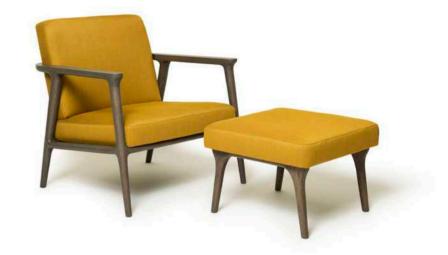

# Zio Lounge

# A touch of style along with its heavenly comfort.

Lean back, close your eyes, relax your arms on the smooth armrests and grant yourself the time to drift your imagination away, beyond your surroundings, into the street, beyond the starry night. Living your fantasies is easy while cosily sitting in the solid softness of Marcel Wanders' Zio Lounge Chair!

## **I 58** Zio Lounge

Enjoy a collection that blends the softness of a charming personality with the acuteness of a sharp mind!

Opposites attract each other and converge in the contrasting features of Marcel Wanders' Zio creations, which combine soft lines with sharp contours, achieving a powerful presence with a delicate appearance.

The Zio chairs, footstool, tables, coffee tables and buffet by Marcel Wanders unite the strong, yet light look of stained natural oak with the sculptured beauty of fluid organic shapes, finished off with straight modern cuts.

The chairs and footstool are accessorized with Marcel Wanders' woven signature textile 'Tartanic', a precious and fresh interpretation of a classic Scottish tartan.

Zio Coffee Table 110

Zio Coffee Table 145x60

Zio Lounge Chair & Footstool Tartan