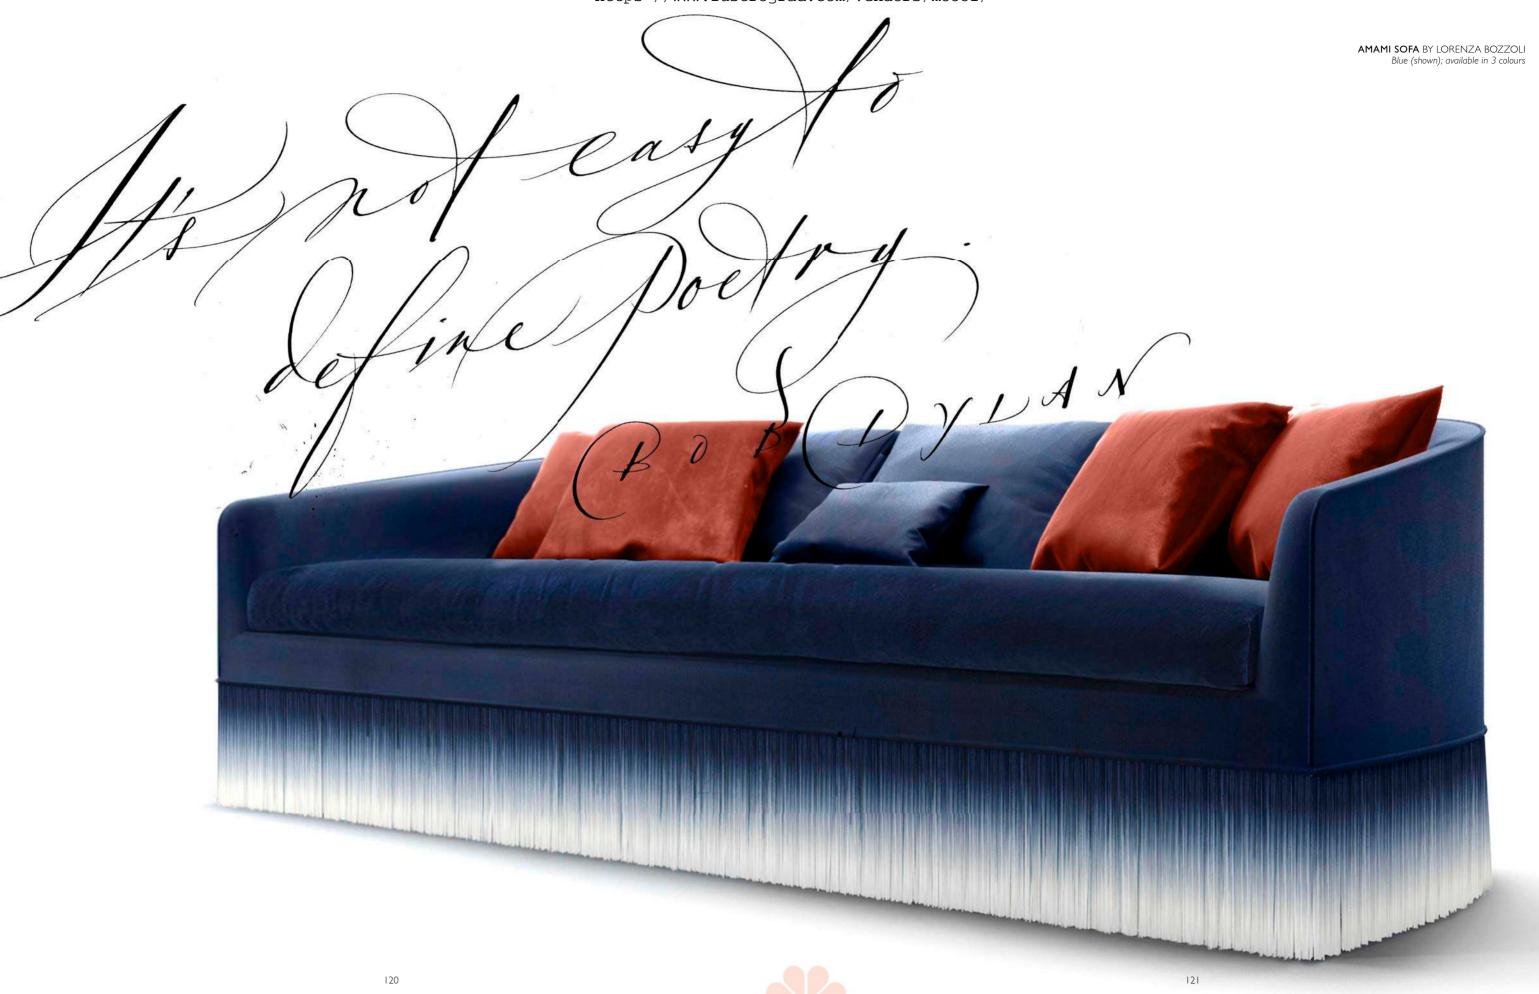

## An elegant and comfortable sofa dressed in heartwarming velvet.

**1. AMAMI SOFA BY LORENZA BOZOLLI** The sofa's generous size makes is a cozy companion during moments of relaxation and social gatherings, for it pleases and pampers you and your guests at the most, being both extremely cozy and a joy to the eye. The addition of a sublime pouf available in three dimensions and matching cushions to accessorize it make it simply irresistible!