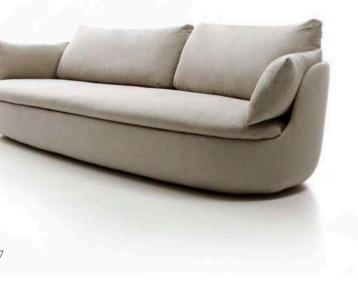

ttps://www.lustrograd.com/vendors/moooi/

000000

DELFT BLUE BY MARCEL WANDERS No. 05 (shown); available in 12 models

ad.com/vendors/moooi/

CLOUD SOFA BY MARCEL WANDERS Twill Natural upholstery (shown); available in 58 fabrics HERIZ RUG BY VALERIO SOMMELLA FOR MOOOI CARPETS 200 x 300 cm | 78.7 x 118.1" RAIMOND BY RAIMOND PUTS Realisation by Ox-ID, R61 & R89 (shown); available in 6 sizes