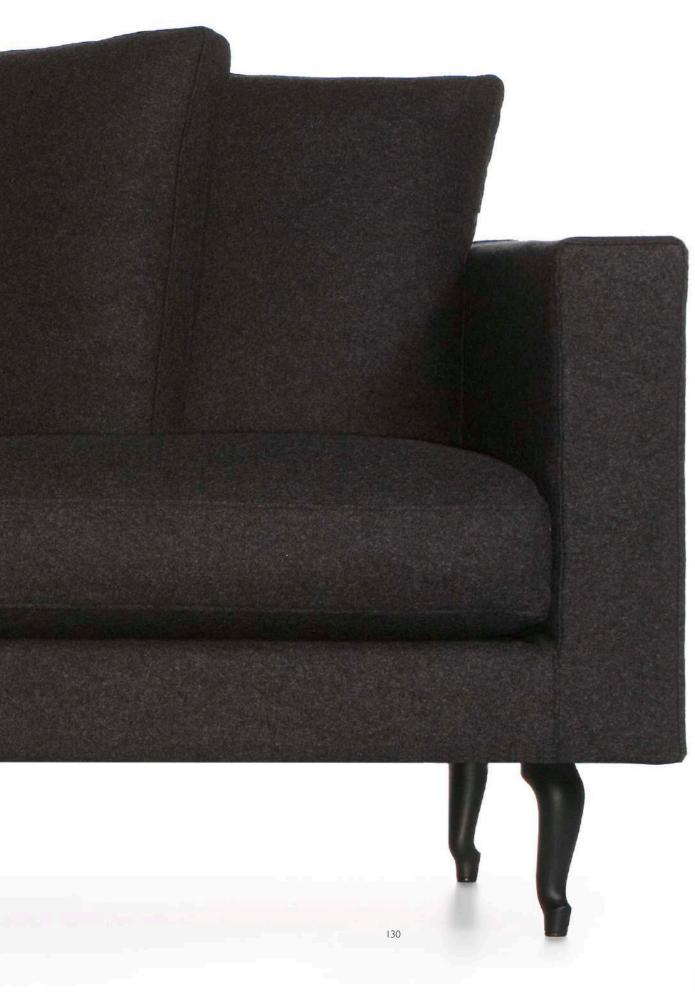

IVVV

s://www.lustrograd.com/v

LUSTRO

ad.com/vendor 000i/

BOUTIQUE SOFA BY MARCEL WANDERS Delft Grey Jumper upholstery with Chrome toes (shown); available in 144 fabrics, 7 leathers, 20 fashionable covers and 5 sets of legs

## **I30** Boutique Sofa Collection

https://www.lustrograd.com/vendors/moooi/

A sofa to fit your personal style, to outlast everyday interiors. To keep up to date forever!

Conceived, developed and designed by Marcel Wanders; the timeless Boutique Sofa is available in 20 different creative and fashionable covers. When it is time for a change you can easily update your sofa with a new cover as they are all fully removable. You can also choose from 5 different designs for the feet! Underneath the Boutique Sofa's cover lies an extra beautiful underwear fabric and a Velcro underside, so cover installation is user friendly.

Alongside the 20 original iconic sofa covers, the Boutique can also be upholstered in any of the 144 fabrics and 7 leathers from our wider fabric collection.

All of these factors combined lead to a huge range of possibilities.