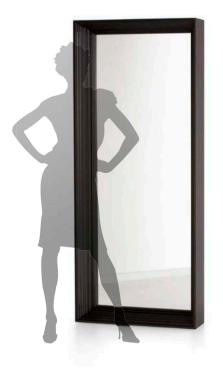

> 4. FRAME MIRROR BY MARCEL WANDERS

Mirror, mirror on the wall, who is the moooooiest one of all?

4

Pig Table

Rabbit Lamp

Left: **PROP LIGHT DOUBLE VERTIC**/ BY BERTJAN POT 2000K (shown); availe ROUND FLOOR LAME