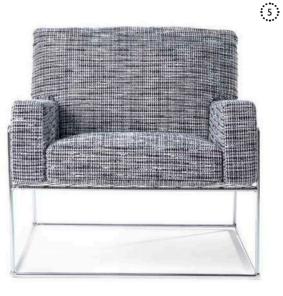

BOON

Bold in scale and proportion, the round boon takes the simple drum to a whole new dimension. A classic lamp both versatile and charismatic in form and function.







3. CROCHET TABLE BY MARCEL WANDERS Have you ever set your cocktail on a table of featherweight lace? Impossible? The Crochet Table will tell you otherwise.



2. SHIFT DINING & LOUNGE CHAIR BY JONAS FORSMAN Born in the name of flexibility and adaptability, the Shift Lounge Chair beats all pre-conceptions on foldable chairs by being extremely practical and delightfully cosy at the same time. When folded, the chair is flat to facilitate shipping and storing, yet once unfolded, it acquires a rounded, three-dimensional shape thanks to its comfy outfit, with a soft knitted backrest and padded seat.

fold up in a flash!





6. EGG VASE BY MARCEL WANDERS This is a collection of three playful porcelain vases. The form is created by stuffing latex rubber condoms with hard-boiled eggs.

7. ZLIQ ISLAND BY MARCEL WANDERS

They say that no man is an island, but what about enjoying your own private island within the safe walls of home?

7



#### 4. FLAT VALENTINE BY MARCEL WANDERS

A magic mirror and the power of crystals transform a simple shell into an endless light bouquet of flowers.

# Half sofa, half sculpture, the Charles Chair makes the most of two worlds.

#### 5. CHARLES CHAIR BY MARCEL WANDERS

Light and elegant, soft and comfy, this chair is a triumph of geometrical forms that interact to create a harmonious silhouette, in which the seat is marginally tilted backward by the long-legged frame. This slig