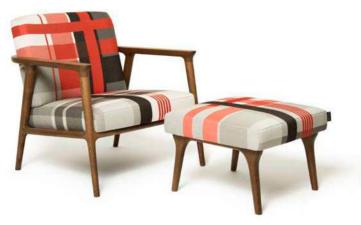

ad com/vendors/moo

LUSTRO

**moooi** carpets

CRYSTAL TEDDY RUG BY MARCEL WANDERS FOR MOOOI CARPETS 185 × 215 cm | 72.8 × 84.6" NUT LOUNGE CHAIR & FOOTSTOOL BY MARCEL WANDERS Oray Indigo upholstery with Black stained oak finish (shown): available in 120 fabrics, 7 leathers and 6 stained oak finishes RAIMOND TENSEGRITY BY RAIMOND PUTS Realisation by Ox-ID, R89 (shown): available in 2 sizes ad.com/vendors/moooi/

FAROOO BY MARCEL WANDERS Medium, White (shown)I available in 2 colours and 3 sizes NUT LOUNGE CHAIR & FOOTSTOOL BY MARCEL WANDERS Cinnamon stained oak finish with Signature Oil upholstery (shown): available in 120 fabrics, 7 leathers and 6 stained oak finishes OIL PILLOW BY MARCEL WANDERS Available in 3 designs