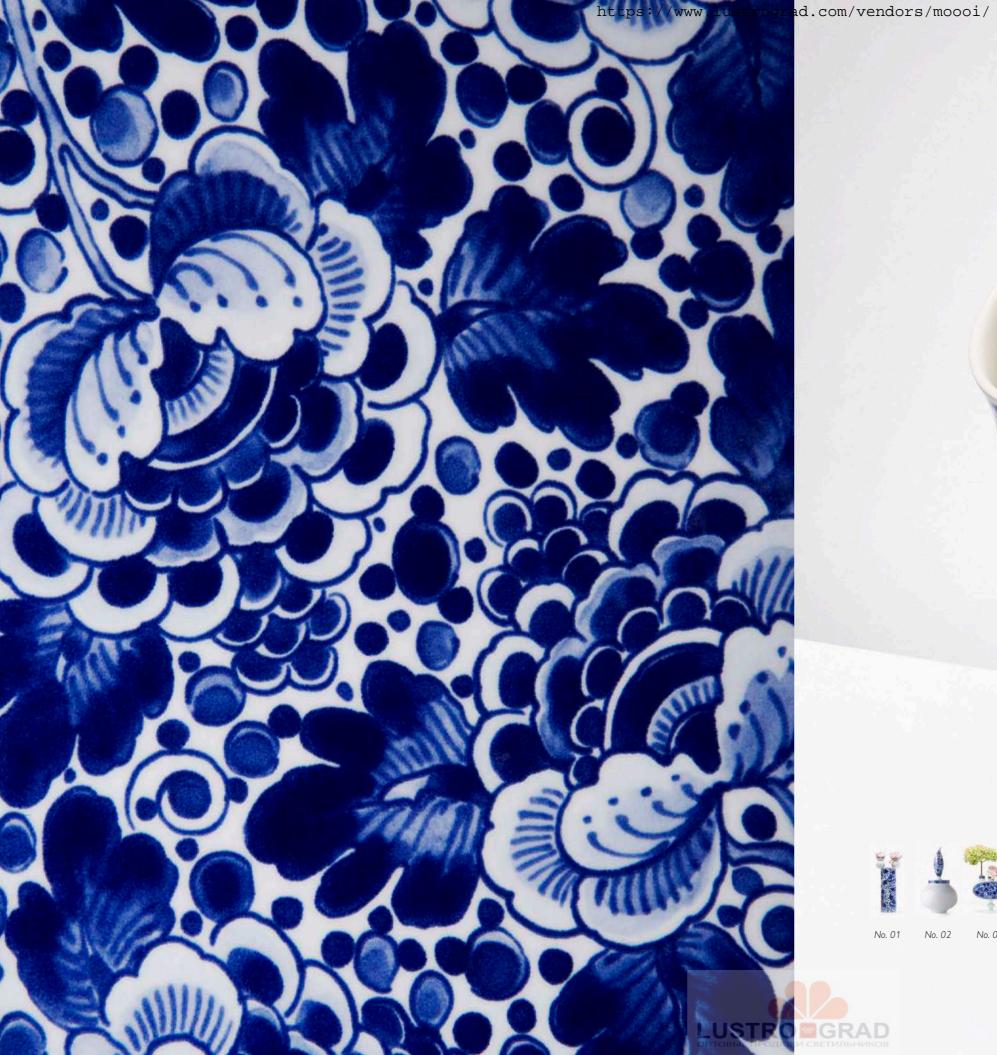

#### 4. DELFT BLUE NO. 01 & NO. 11 BY MARCEL WANDERS

A collection of ceramic vases produced and decorated at 'Royal Delft', a Dutch company dating back to 1653 and the original producer of the beautiful Delft Blue ceramics. The vases are reinterpreting and revitalizing Delft Blue and old Dutch craft using new ideas for shapes and decoration.

DELFT BLUE BY MARCEL WANDERS No. 08 (shown); available in 12 models

No. 06 No. 07 No. 08 No. 09

No. 10 No. 11 No. 12

**TECHNICAL INFO** 