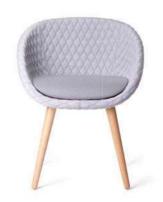

#### 1. ROUND & SQUARE BOON BY PIET BOON

Bold in scale and proportion, the round boon takes the simple drum to a whole new dimension. A classic lamp both versatile and charismatic in form and function.

3. CROCHET TABLE BY MARCEL WANDERS Have you ever set your cocktail on a table of featherweight lace? Impossible? The Crochet Table will tell you otherwise.

2. SHIFT DINING & LOUNGE CHAIR BY JONAS FORSMAN Born in the name of flexibility and adaptability, the Shift Lounge Chair beats all pre-conceptions on foldable chairs by being extremely practical and delightfully cosy at the same time. When folded, the chair is flat to facilitate shipping and storing, yet once unfolded, it acquires a rounded, three-dimensional shape thanks to its comfy outfit, with a soft knitted backrest and padded seat.