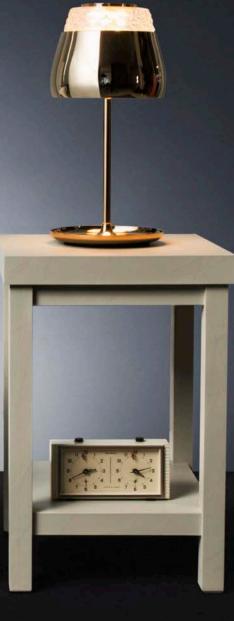

, Smoke Dining Armchair and the Smoke Chandelier.





## Dark as blackest night, Smoke's unique charred wooden seat seduces in premium upholstered leather.

Left: SMOKE CHANDELIER & SMOKE DINING CHAIR BY MAARTEN BAAS available with or without armrests Right: CHESS TABLE BY FRONT SCRIBBLE RUG BY FRONT FOR MOOOI CARPETS Black/Green/Blue (shown); available in 6 colours SMOKE CHAIR BY MAARTEN BAAS





MONSTER ARMCHAIR BY MARCEL WANDERS Divina Melange 120 upholstery with Monster embroidery (shown): available in 24 Divina Melange fabrics, 1 synthetic leather and with or without Monster embroidery PAPER SIDE TABLE BY STUDIO JOB Silk Grey RAL 7044 (shown): available in White Paper, 25 RAL colours and Patchwork VALENTINE TABLE LAMP BY MARCEL WANDERS Gold finish (shown): available in 4 colours





LUSTRO GRAD

DELFT BLUE BY MARCEL WANDERS No. 06 (shown); available in 12 models





PAUL COCKSEDGE



# A triumph of synergy between opposites!

Paul Cocksedge's Compression Sofa pays the ultimate tribute of respect to the beauty and nature of different materials and their interaction. Although part of the Compression family, the Compression Sofa Marble is made entirely of Carrara marble, embodying the absolute celebration of one material and its intrinsic qualities. Sophisticated and eccentric, this sofa is made of six tons of marble skillfully carved into the mirror image of its sibling. They look alike, but couldn't be more different!









# **58** What dreams are made of

A triumph of synergy between opposites, the Compression Sofa pays the ultimate tribute of respect to the be