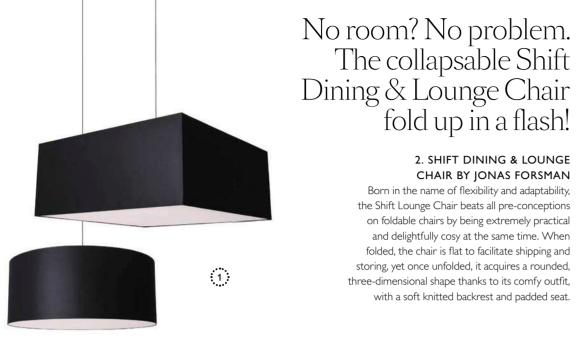

3. CROCHET TABLE BY MARCEL WANDERS Have you ever set your cocktail on a table of featherweight lace? Impossible? The Crochet Table will tell you otherwise.

2. SHIFT DINING & LOUNGE CHAIR BY JONAS FORSMAN Born in the name of flexibility and adaptability, the Shift Lounge Chair beats all pre-conceptions on foldable chairs by being extremely practical and delightfully cosy at the same time. When folded, the chair is flat to facilitate shipping and storing, yet once unfolded, it acquires a rounded, three-dimensional shape thanks to its comfy outfit, with a soft knitted backrest and padded seat.