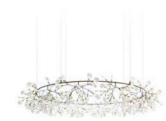

## A force of nature!

This decorative LED lamp by Bertjan Pot is inspired by the Heracleum plant. The white leafs/lenses ramify from one branch creating a paradoxical structure, with its technological yet natural look. By using the innovative Electrosandwich® technology by Marcel Wanders, Heracleum is very thin and delicate, a design which is not possible to achieve with normal wires.

Left & Bottom: HERACLEUM II BY BERTJAN POT Powered by Electrosandwich® by Marcel Wanders, Copper finish (shown); available in 2 metallic finishes