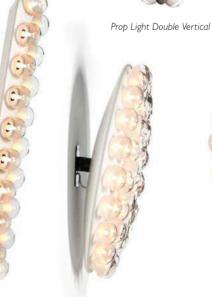

# The colourful Scribble Rug draws out the child within.

2. SCRIBBLE RUG BY FRONT FOR MOOOI CARPETS Where does reality end and the imagination begin? Often, with the stroke of a pencil.

2

Double Vertical

#### 3. PROP LIGHT BY BERTIAN POT

The Prop Light 2700K goes lighter! While the original suspended designs produce a warm intimate light, almost candle like, this new family member enjoys a cooler attitude that fits any kind of interior. Straight or round, horizontal or vertical, with a single or double row of lamps, now it is warmer or lighter as you wish!

> 4. FRAME MIRROR BY MARCEL WANDERS

Mirror, mirror on the wall, who is the moooooiest one of all?

4

Pig Table

Rabbit Lamp

Left: **PROP LIGHT DOUBLE VERTIC**/ BY BERTJAN POT 2000K (shown); availe ROUND FLOOR LAME

# Prop Light Family In the cinema of life, lighting is everything.

We have round lights, we have straight lights. We have them with lights on one side, we have them with lights on two sides. You can hang them high, low, horizontally, vertically or even hang them on an angle. Put them on the floor, hang them on your wall or down from the ceiling. We find it very hard to imagine an interior where the Prop Light by Bertjan Pot is not in place.

# Enter the Prop Light, who sets the mood with a canvas of luminous spheres.

Indeed the most versatile lamp ever, the straightforward yet ingenious Prop Light by Bertjan Pot represents the perfect lighting solution for literally any kind of interior.

Whether you prop it up against a wall, hang it from a ceiling or place it on a floor, its bubbly form and pure spirit brighten up any kind of environment with a fresh, timeless elegance.

Enjoy ethereal spheres of light in your home, at the office or in a public space.