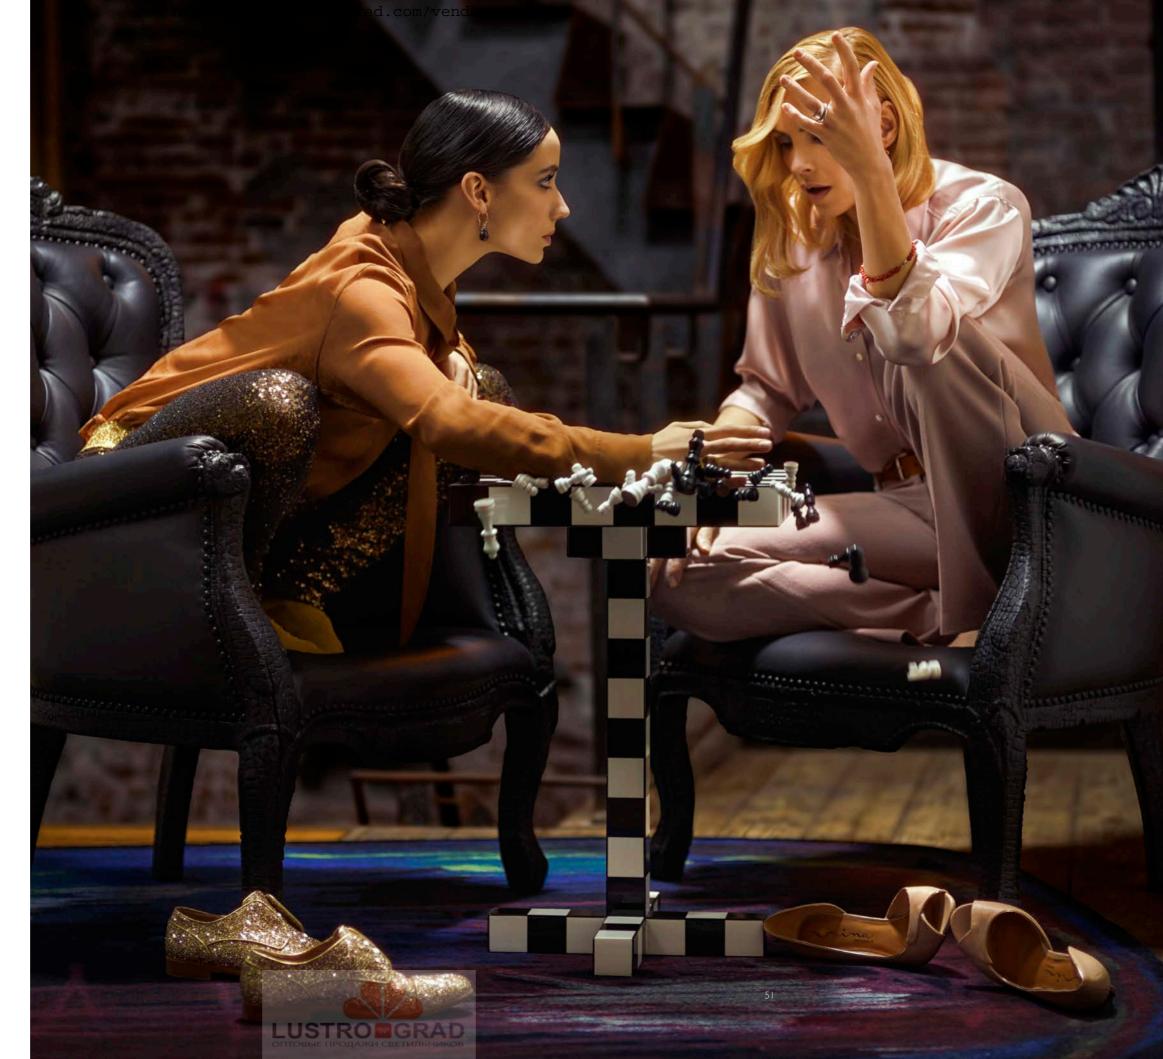

## Dark as blackest night, Smoke's unique charred wooden seat seduces in premium upholstered leather.

Left: SMOKE CHANDELIER & SMOKE DINING CHAIR BY MAARTEN BAAS available with or without armrests Right: CHESS TABLE BY FRONT SCRIBBLE RUG BY FRONT FOR MOOOI CARPETS Black/Green/Blue (shown); available in 6 colours SMOKE CHAIR BY MAARTEN BAAS

# The Chess Table's glossy chequered finish invites fun and fantasy out to play.

Left & bottom: CHESS TABLE BY FRONT

PAPER WARDROBE BY STUDIO JOB Iron Grey RAL 7011 (shown); available in White Paper, 25 RAL colours and Patchwork SHIFT CHAIR & SHIFT LOUNGE CHAIR BY JONAS FORSMAN Blue Grey, Warm Ochre (shown); available in 3 colours