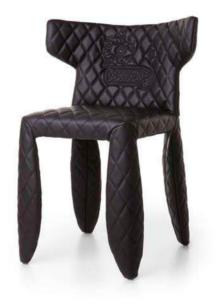

#### 2. MONSTER CHAIR & BARSTOOL BY MARCEL WANDERS

Working the cocktail lounge, the voluptuous Monster Barstool shows off her full figure in a form-fitting faux leather suit. The soft, puffy and stylish Monster Armchair is as symbol of the eternal battle between opposite forces that take place in life and can be easily recognized inside ourselves, if we have the courage to open our eyes.