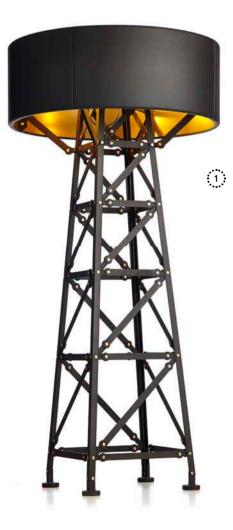

## Towering above the rest, the architectural Construction Lamp recalls an era of industry and innovation.

Left: CANVAS SOFA 230 BY MARCEL WANDERS Abbracci Black upholstery (shown); available in 74 fabrics and 7 leathers CONSTRUCTION LAMP BY JOOST VAN BLEISWIJK Small & Medium, Black (shown); available in 2 colours and 3 sizes ZIO COFFEE TABLE BY MARCEL WANDERS 145 x 60 cm, Grey stained oak finish (shown); available in 2 sizes and 7 stained oak finishes ZIO LOUNGE CHAIR BY MARCEL WANDERS Grey stained oak finish with Oray Ochre upholstery (shown); available in 120 fabrics, 7 leathers, 6 stained oak finishes and 1 composition finish Right: CONSTRUCTION LAMP BY JOOST VAN BLEISWIJK Small & Medium, White (shown); available in 2 colours and 3 sizes

## The Construction Lamp recalls an era of industry and innovation.

## 1. CONSTRUCTION LAMP BY JOOST VAN BLEISWIJK

The Construction lamp ultimately originates from a bright curiosity combined with expert skills, industrial tools and a touch of playful passion for vintage construction toys. As a result, the lamp's details and joints take the shape of Victorian cast iron components and become part of a base that resembles a traditional electricity pylon.