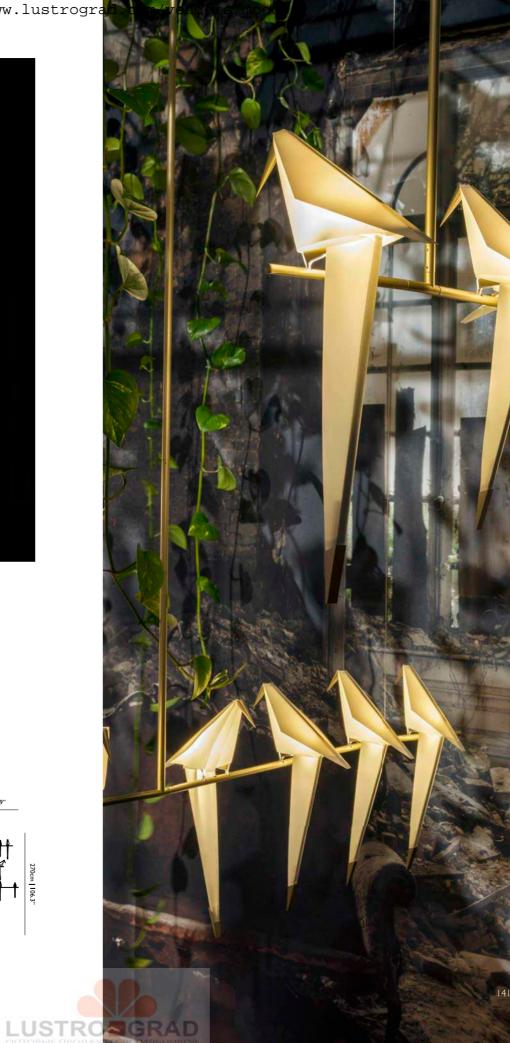

# Perch Light

# Time to admire the triumph of nature & beauty.

A series of sculptural abstract lamps by Umut Yamac, made of folded synthetic paper and brass, come to light on their metal perches, like birds gracefully balanced on a branch. These sunlit birds are free to swing when softly touched, gently glowing and bringing along the promise of spring.

## Perch Light evokes sophisticated design with a simplistic profile and slender brassfinished perches.

What is more poetic and elegantly captivating than a bird perched on a branch, flirting, singing and celebrating life? We all recognize this image and steal a moment from our precious time to admire this triumph of nature and beauty.

Inspired by such natural glory and forever fascinated by the combination of balance and movement, Umut Yamac has created six lamps which captivate the viewer through motion, poetry and grace: the Perch Light family.