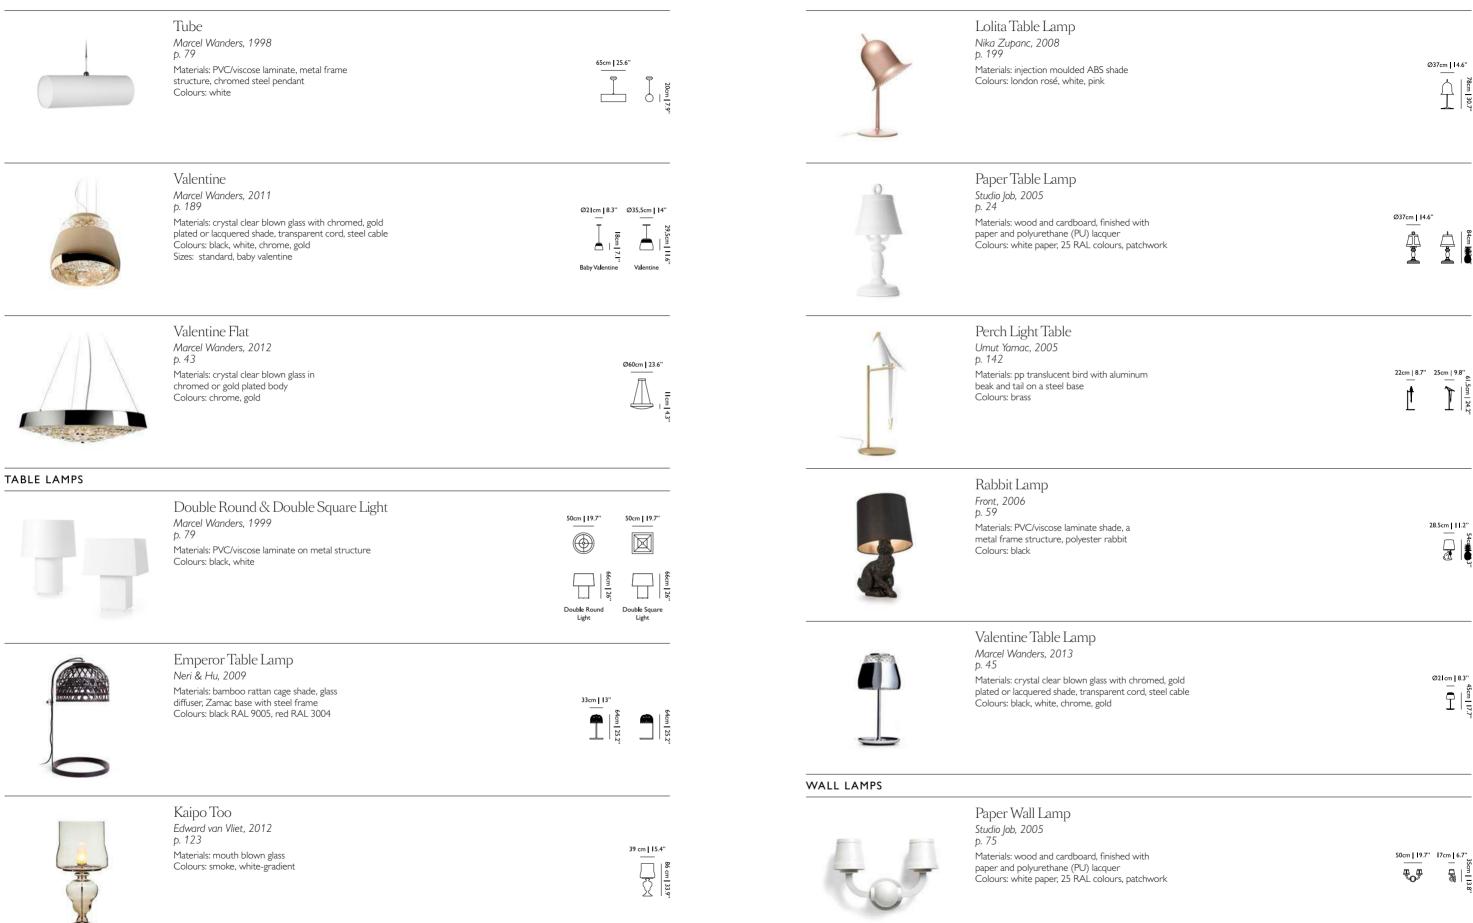

## 78 White Wonders

Classic items from the Moooi collection, both versatile & charismatic in form and function.

1. OVAL & LONG LIGHT BY MARCEL WANDERS Long & Oval Lights are a great way to create style and elegance to your home. Impressive in size and appearance!

#### BY MARCEL WANDERS These lights feature a shade made of PVC/ cotton laminate that emanates a relaxing

3

3. ROUND & SQUARE LIGHT

glow, but provides ample down lighting.

2. DOUBLE SHADE BY MARCEL WANDERS

A beautiful large floor lamp with grey metal tripod structure, that is topped with either a white or black lamp shade.

78

https://www.lustrograd.com/vendors/moooi/

**4. HANG BY MARCEL WANDERS** A simple yet stylish pendant light to brighten any interior.

6. TUBE BY MARCEL WANDERS Tube is a cheeky light that ques-

5

A combination of elegance, grace & timeless good looks characterise the White Wonders collection.

5. TRIX BY MARCEL WANDERS This lamp has a contemporary look to it, and will look beautiful in any room.

7. DOUBLE ROUND LIGHT BY MARCEL WANDERS

This sleek, modern lamp is a great way to create style and elegance to your home.

EDEN QUEEN BROADLOO MARCEL WANDERS FOR MC CARPETS Available in 2 designs

**moooi** carpets

14 Kar

8 # 1 V

IN THE

HERITA .

IN THE

146

Yes

Neri & Hu, 2009 p. 193 Materials: bamboo rattan cage shade, glass diffuser, Zamac base with steel frame Colours: black RAL 9005, red RAL 3004 Sizes: small, medium, large

Emperor

Hang Marcel Wanders, 1998 p. 79 Materials: PVC/viscose laminate shade, metal frame structure Colours: black, white

Round & Square Light Marcel Wanders, 1998 p. 78 Materials: PVC/viscose laminate, metal frame structure, chromed steel pendant Colours: black, white

Raimond R43, R61 & R89 Raimond Puts, 2012 p. 116 Realisation by Ox-ID Materials: stainless steel 304 (indoor use, not resistant to marine conditions), PMMA Colours: stainless steel Sizes: R43, R61, R89