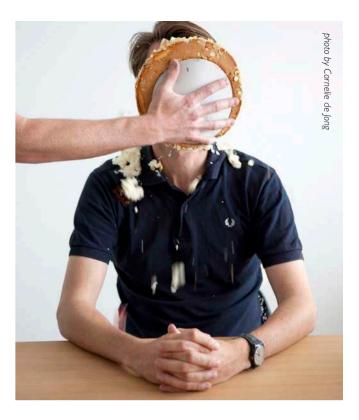

#### 3. PROP LIGHT BY BERTIAN POT

The Prop Light 2700K goes lighter! While the original suspended designs produce a warm intimate light, almost candle like, this new family member enjoys a cooler attitude that fits any kind of interior. Straight or round, horizontal or vertical, with a single or double row of lamps, now it is warmer or lighter as you wish!

# Prop Light Family In the cinema of life, lighting is everything.

We have round lights, we have straight lights. We have them with lights on one side, we have them with lights on two sides. You can hang them high, low, horizontally, vertically or even hang them on an angle. Put them on the floor, hang them on your wall or down from the ceiling. We find it very hard to imagine an interior where the Prop Light by Bertjan Pot is not in place.

# Enter the Prop Light, who sets the mood with a canvas of luminous spheres.

Indeed the most versatile lamp ever, the straightforward yet ingenious Prop Light by Bertjan Pot represents the perfect lighting solution for literally any kind of interior.

Whether you prop it up against a wall, hang it from a ceiling or place it on a floor, its bubbly form and pure spirit brighten up any kind of environment with a fresh, timeless elegance.

Enjoy ethereal spheres of light in your home, at the office or in a public space.