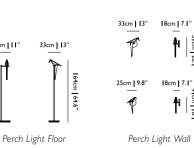

ting

PERCH LIGHT WALL BY UMUT YAMAC Recessed, Large

# Perch Light

# Time to admire the triumph of nature & beauty.

A series of sculptural abstract lamps by Umut Yamac, made of folded synthetic paper and brass, come to light on their metal perches, like birds gracefully balanced on a branch. These sunlit birds are free to swing when softly touched, gently glowing and bringing along the promise of spring.

## Perch Light evokes sophisticated design with a simplistic profile and slender brassfinished perches.

What is more poetic and elegantly captivating than a bird perched on a branch, flirting, singing and celebrating life? We all recognize this image and steal a moment from our precious time to admire this triumph of nature and beauty.

Inspired by such natural glory and forever fascinated by the combination of balance and movement, Umut Yamac has created six lamps which captivate the viewer through motion, poetry and grace: the Perch Light family.