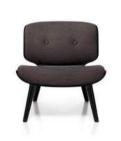

Materials: solid oak Colours: 6 stained colours and cinnamon/ white wash composition Upholstery: see p. 232

Zio Lounge Chair



Zio Footstool Marcel Wanders, 2013 þ. 157 Materials: solid oak Colours: 6 stained colours and cinnamon/ white wash composition Upholstery: see p. 232

SOFAS

Amami Sofa Lorenza Bozzoli, 2012 p. 120 Materials: steel and wood frame covered with HR foam Upholstery: see p. 232 Colours: blue, dark grey, light grey



Upholstery: see p. 232 Colours: blue, dark grey, light grey







Marcel Wanders, 2013 þ. 199 Suitable for outdoor use Materials: KTL and powder-coated steel frame, mixed foam, feather, fiber flock filling Upholstery: see p. 232

Materials: steel frame covered with hr foam



68cm 26.8"

69cm | 27.2"

68cm | 26.8" 44cm | 17.3"

70cm 27.6"

79 cm 31.1"



Nut Lounge Chair Marcel Wanders, 2013 р. 137 Materials: oak veneer, bent plywood, solid oak legs Colours: 6 stained colours Upholstery: see p. 232



Nut Footstool Marcel Wanders, 2013 p. 137 Materials: oak veneer, bent plywood, solid oak legs Colours: 6 stained colours Upholstery: see p. 232



Shift Lounge Chair Jonas Forsman, 2014 p. 42 Materials: Steel frame powdercoated, foamed seat, polyester knitted covers Colours: blue grey, warm ochre and bright red





Amami Footstools Lorenza Bozzoli, 2012 р. 122 Materials: steel and wood frame covered with HR foam













#### **TECHNICAL INFO**



**LUSTRO**GRAD

**TECHNICAL INFO** 



Zio Buffet Marcel Wanders, 2013 р. 158



Materials: solid oak, oak veneer Colours: cinnamon, white wash



ORDER PRODUCT SAMPLES ONLINE!

Complimentary