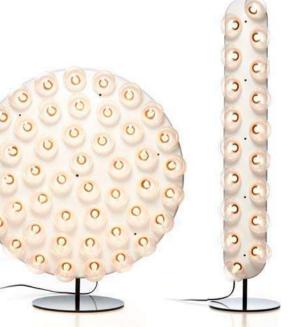

### There is really no end to the bloom of Heracleum Endless!

#### 3. HERACLEUM ENDLESS BY BERTJAN POT

5

There is really no end to the bloom of the Heracleum Endless! Its branches of LED leafs are becoming more ambitious every year. They rapidly multiply one meter at a time, generating corners and forming geometric shapes in every possible direction.

## Heracleum

## A force of nature!

This decorative LED lamp by Bertjan Pot is inspired by the Heracleum plant. The white leafs/lenses ramify from one branch creating a paradoxical structure, with its technological yet natural look. By using the innovative Electrosandwich® technology by Marcel Wanders, Heracleum is very thin and delicate, a design which is not possible to achieve with normal wires.