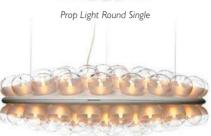

#### 3. PROP LIGHT BY BERTIAN POT

The Prop Light 2700K goes lighter! While the original suspended designs produce a warm intimate light, almost candle like, this new family member enjoys a cooler attitude that fits any kind of interior. Straight or round, horizontal or vertical, with a single or double row of lamps, now it is warmer or lighter as you wish!

# Prop Light Family In the cinema of life, lighting is everything.

We have round lights, we have straight lights. We have them with lights on one side, we have them with lights on two sides. You can hang them high, low, horizontally, vertically or even hang them on an angle. Put them on the floor, hang them on your wall or down from the ceiling. We find it very hard to imagine an interior where the Prop Light by Bertjan Pot is not in place.

# Enter the Prop Light, who sets the mood with a canvas of luminous spheres.

Indeed the most versatile lamp ever, the straightforward yet ingenious Prop Light by Bertjan Pot represents the perfect lighting solution for literally any kind of interior.

Whether you prop it up against a wall, hang it from a ceiling or place it on a floor, its bubbly form and pure spirit brighten up any kind of environment with a fresh, timeless elegance.

Enjoy ethereal spheres of light in your home, at the office or in a public space.

https://www.lustrograd.com/vendors/moooi/

Prop Light Round Double

Prop Light Wall

Prop Light Round Wall

Prop Light Double

Prop Light Double Horizontal

Prop Light Round Floor

Prop Light Floor