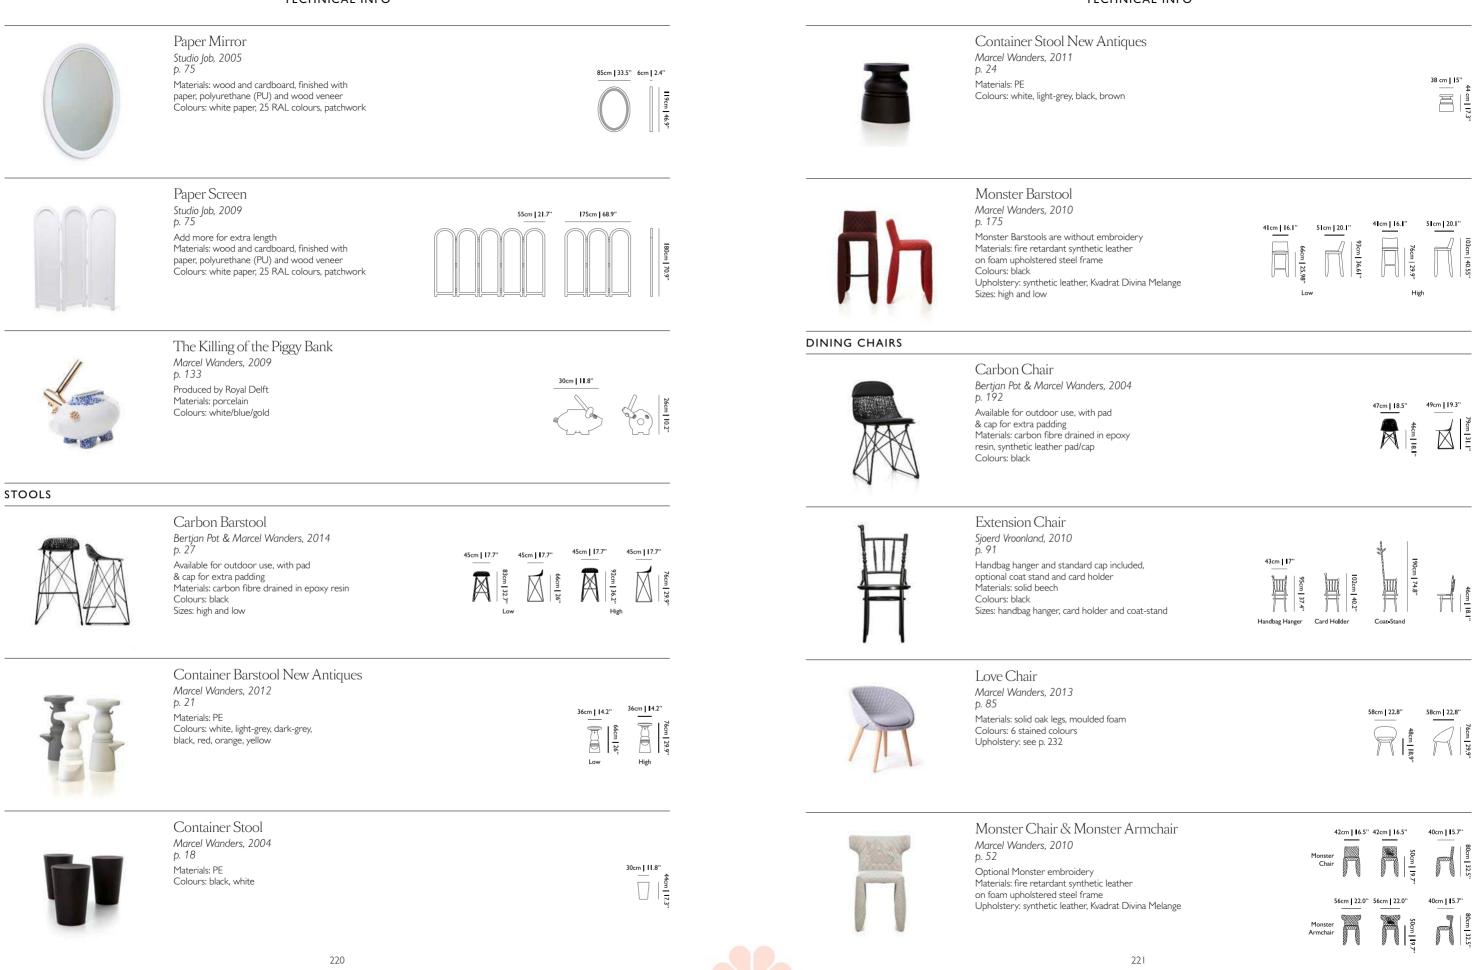

#### 2. MONSTER CHAIR & BARSTOOL BY MARCEL WANDERS

Working the cocktail lounge, the voluptuous Monster Barstool shows off her full figure in a form-fitting faux leather suit. The soft, puffy and stylish Monster Armchair is as symbol of the eternal battle between opposite forces that take place in life and can be easily recognized inside ourselves, if we have the courage to open our eyes.