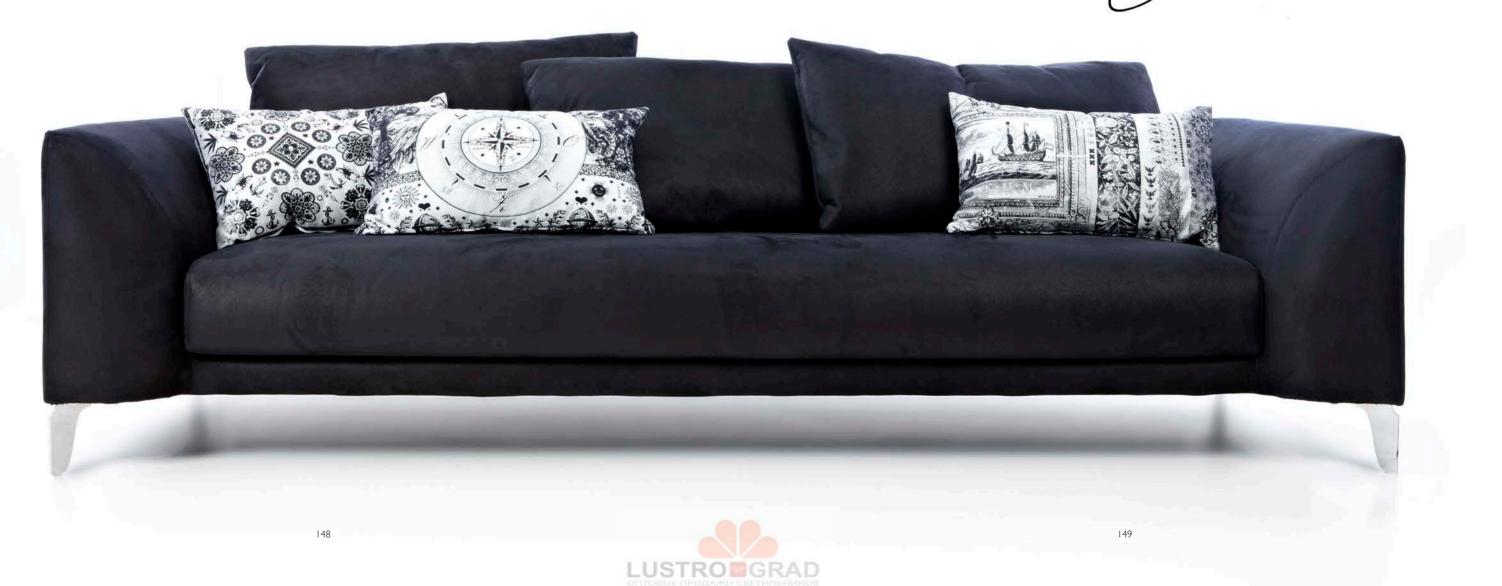

131

Toes black

Toes Chrome

ad.com/vendors/moooi/

Left: CARBON CHAIR BY BERTJAN POT & MARCEL WANDERS Available with Pad & Cap DELFT BLUE BY MARCEL WANDERS No. 9.3 & 10.2 (shown); available in 12 models NON RANDOM BY BERTJAN POT D48, Black (shown); available in 2 colours and 2 sizes TAPERED TABLE 250 BY MOOOI WORKS Cinnamon stained oak (shown); available in 25 RAL colours, 6 stained colours and 3 sizes Left & right: THE KILLING OF THE PIGGY BANK BY MARCEL WANDERS