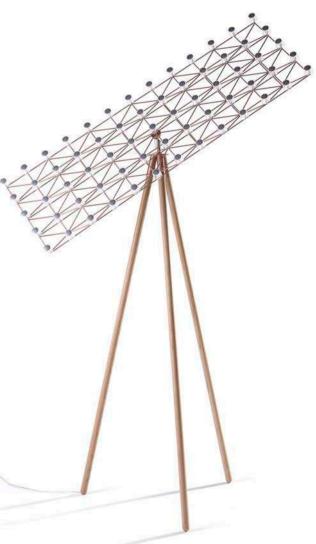

#### 4. STATISTOCRAT BY ATELIER VAN LIESHOUT

This futuristic lamp is a three-dimensional elaboration of the data structure that rules and defines the city's well-being, dressed in the sleek slenderness of an efficient aluminium body. A carbon model of serious lightness.