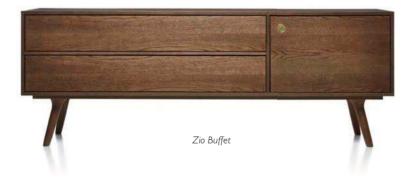

LUSTRO GRAD

Left: ZIO BUFFET BY MARCEL WANDERS White Wash stained oak finsh (shown): available in 2 colours VALENTINE TABLE LAMP BY MARCEL WANDERS White (shown); avo Right: ZIO LOUNGE CHAIR & FOOTSTOOL BY MARCEL WANDERS Grey stained oak finish with Oray Ochre upholstery (shown); available in 120 fabrics, 7 leathers, 6 stained oak finishes and 1 composition finish

## **I 58** Zio Lounge

Enjoy a collection that blends the softness of a charming personality with the acuteness of a sharp mind!

Opposites attract each other and converge in the contrasting features of Marcel Wanders' Zio creations, which combine soft lines with sharp contours, achieving a powerful presence with a delicate appearance.

The Zio chairs, footstool, tables, coffee tables and buffet by Marcel Wanders unite the strong, yet light look of stained natural oak with the sculptured beauty of fluid organic shapes, finished off with straight modern cuts.