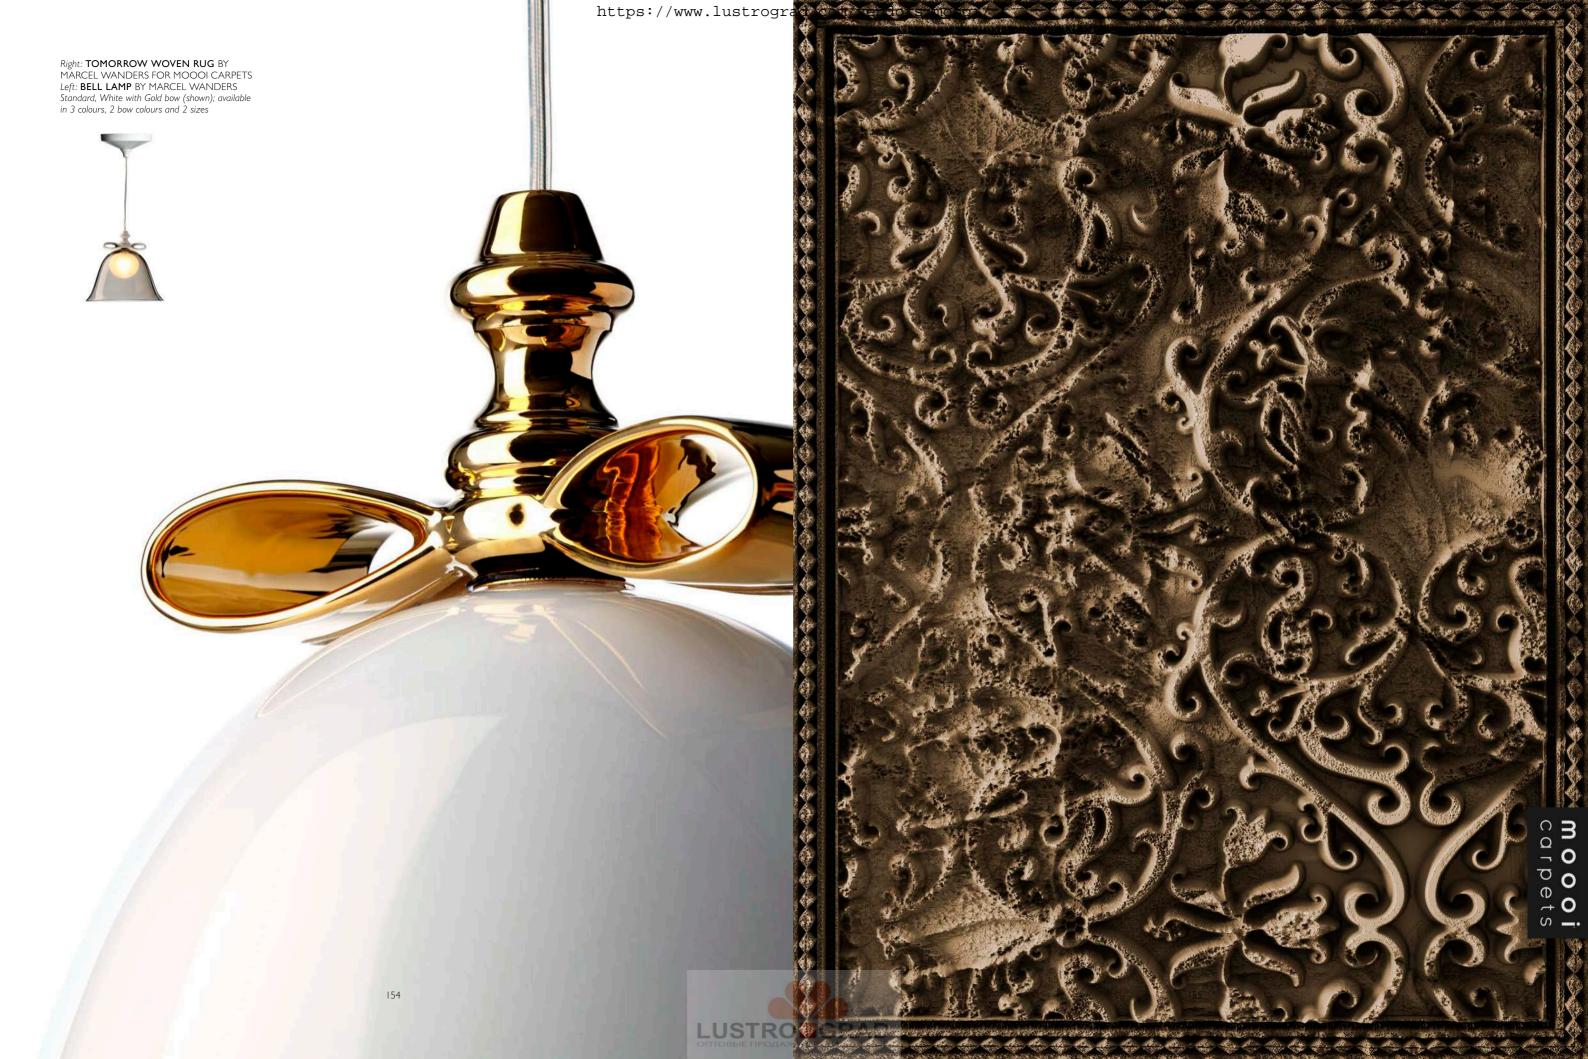

# A blossoming crystal bouquet radiates from Valentine's chrome, gold metallic, black or white lacquer shade.

Left: **VALENTINE** BY MARCEL WANDERS White (shown); available in 4 colours and 2 sizes Right: **VALENTINE TABLE LAMP** BY MARCEL WANDERS Black (shown); available in 4 colours