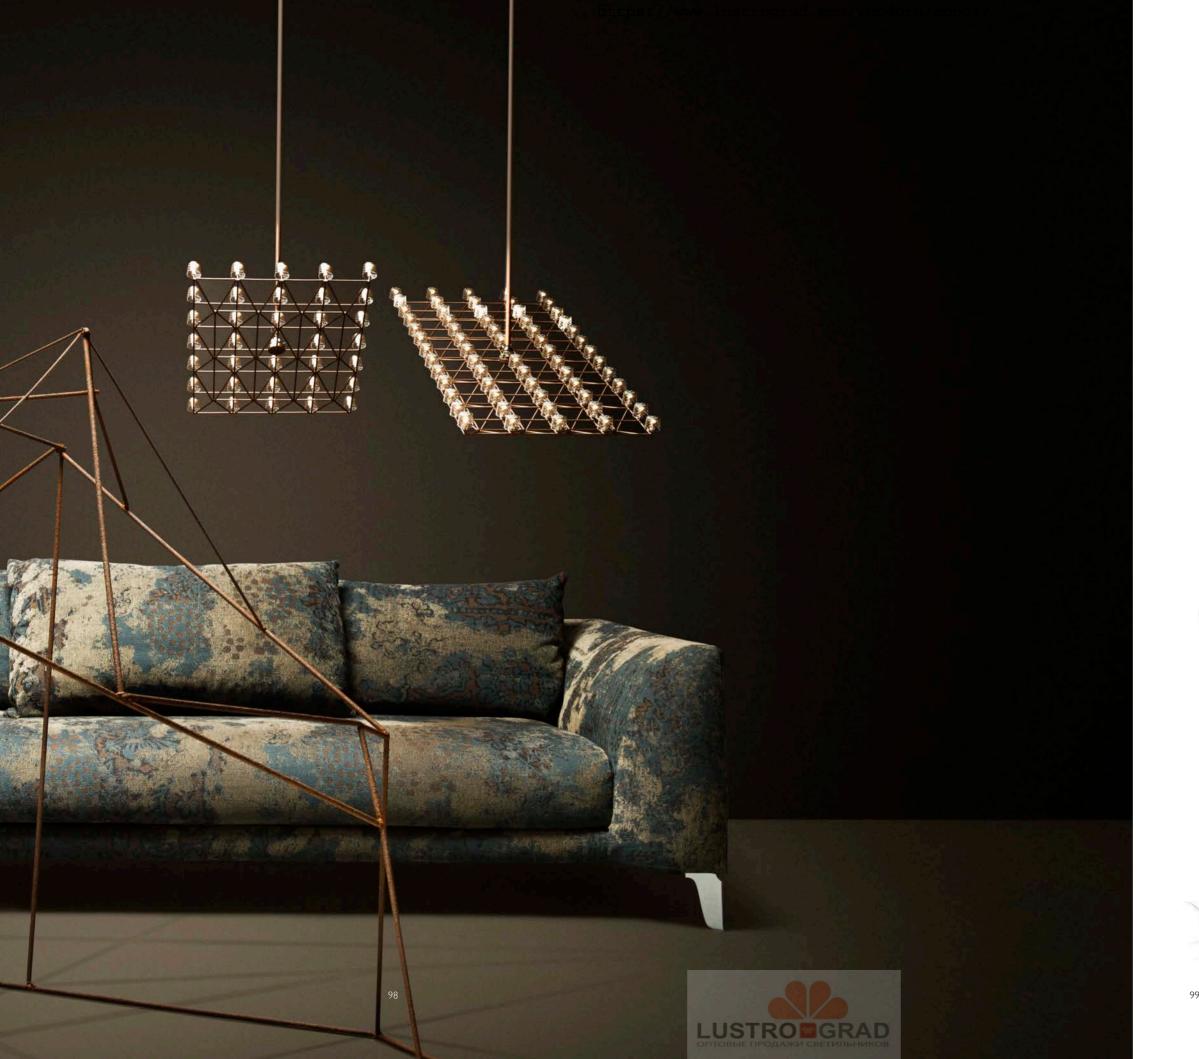

#### 4. STATISTOCRAT BY ATELIER VAN LIESHOUT

This futuristic lamp is a three-dimensional elaboration of the data structure that rules and defines the city's well-being, dressed in the sleek slenderness of an efficient aluminium body. A carbon model of serious lightness.