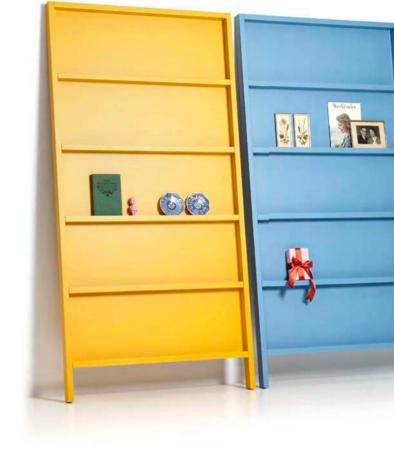

#### 4. DIRETTORE SHELVES BY PAUL COCKSEDGE

This thin, elegant bookshelf blends into the wall, leaving the books magically suspended against one another in colourful compositions. Creating a playful pattern that reminds us of the iconic Sottsass shelves with a small difference... these shelves almost entirely vanish from sight.