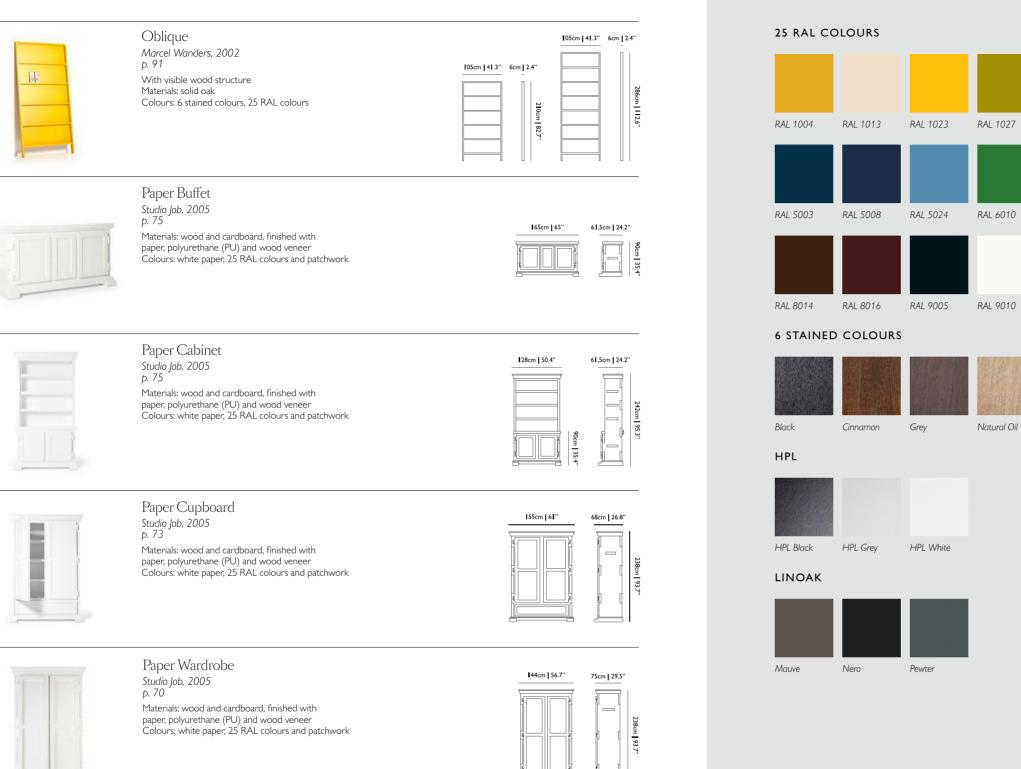

## 74 Paper Collection

#### https://www.lustrograd.com/vendors/moooi/

Paper Wardrobe RAL 7011

Paper Mirror RAL 9016

Paper Table Lamp

Paper Cupboard

Paper Buffet RAL5008

## Furniture that is far from flimsy.

Moooi's renowned Paper Collection celebrates classic forms and paper.

With its white colour, the collection has always expressed the pure essence of a candid sheet of paper.

Next to this, the Paper collection is also available in 25 RAL colours and Patchwork. A playful composition of sparkling colours combined with the purity of natural wood like in old fashioned cars or in the patchwork quilts carefully sewed by our favorite aunt.

So enjoy mixing and matching them in any kind of interior!

Paper Chandelier

Paper Table Patchwork

Paper Screen Patchwork

75

Paper Floor Lamp

Paper Wall Lamp RAL 1013

Paper Side Table RAL 3015