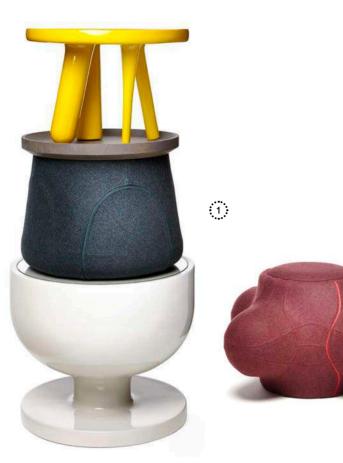

# **30** Where adventure awaits

Is it a cactus or a totem of tables? With the Elements collection, one can never be too sure.

1. ELEMENTS BY JAIME HAYON Inspired originally by the form of a cactus and its modular shape, the various parts of the Elements collection resemble a functional sculpture: as beautiful as the cactus, but extremely versatile in their combinations and uses.

4. BART SWIVEL BY MOOOI WORKS One of the members of the Bart Family collection couldn't quite sit still and developed a look around, comfortable and in style.

2

heart finds a shining companion in the chrome Urbanhike table, where a hiking cane in contrasting wood doubles as a leg.

The adventurous

2. URBANHIKE BY MARCEL WANDERS A symbol of Moooi's journey to reach the highest peaks of quality, innovation and style by spreading its designs to the most significant, beautiful cities in the world.