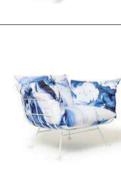

Left: **JEWELS GARDEN RUG** BY MAISON CHRISTIAN LACROIX FOR MOOOI CARPETS 300 x 300 cm | 118.1 x 118.1" (shown); available in 2 sizes Right: BART DAYBED BY MOOOI WORKS Summit Uni/Twill Passion upholstery (shown); available in 87 fabrics and 7 leathers