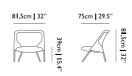

Colours: blue, dark grey, light grey







Marcel Wanders, 2013 þ. 199 Suitable for outdoor use Materials: KTL and powder-coated steel frame, mixed foam, feather, fiber flock filling Upholstery: see p. 232

Materials: steel frame covered with hr foam



68cm 26.8"

69cm | 27.2"

68cm | 26.8" 44cm | 17.3"

70cm 27.6"

79 cm 31.1"



Nut Lounge Chair Marcel Wanders, 2013 р. 137 Materials: oak veneer, bent plywood, solid oak legs Colours: 6 stained colours Upholstery: see p. 232



Nut Footstool Marcel Wanders, 2013 p. 137 Materials: oak veneer, bent plywood, solid oak legs Colours: 6 stained colours Upholstery: see p. 232



Shift Lounge Chair Jonas Forsman, 2014 p. 42 Materials: Steel frame powdercoated, foamed seat, polyester knitted covers Colours: blue grey, warm ochre and bright red





Amami Footstools Lorenza Bozzoli, 2012 р. 122 Materials: steel and wood frame covered with HR foam













#### **TECHNICAL INFO**



**LUSTRO**GRAD

**TECHNICAL INFO** 



Zio Buffet Marcel Wanders, 2013 р. 158



Materials: solid oak, oak veneer Colours: cinnamon, white wash



ORDER PRODUCT SAMPLES ONLINE!

Complimentary product samples via moooi.com 24/7! An online feature for our customers, architects and interior professionals to make sure they can look and feel our product colors and materials. Via moooi.com (once logged in) it is possible to order product samples and we will send them within a couple of days, free of charge. We will continue adding new samples periodically.

231



RAL 2000

RAL 6021

RAL 9016

Wenge





White Wash

### FABRIC OPTIONS

| CATEGORY | COLLEC