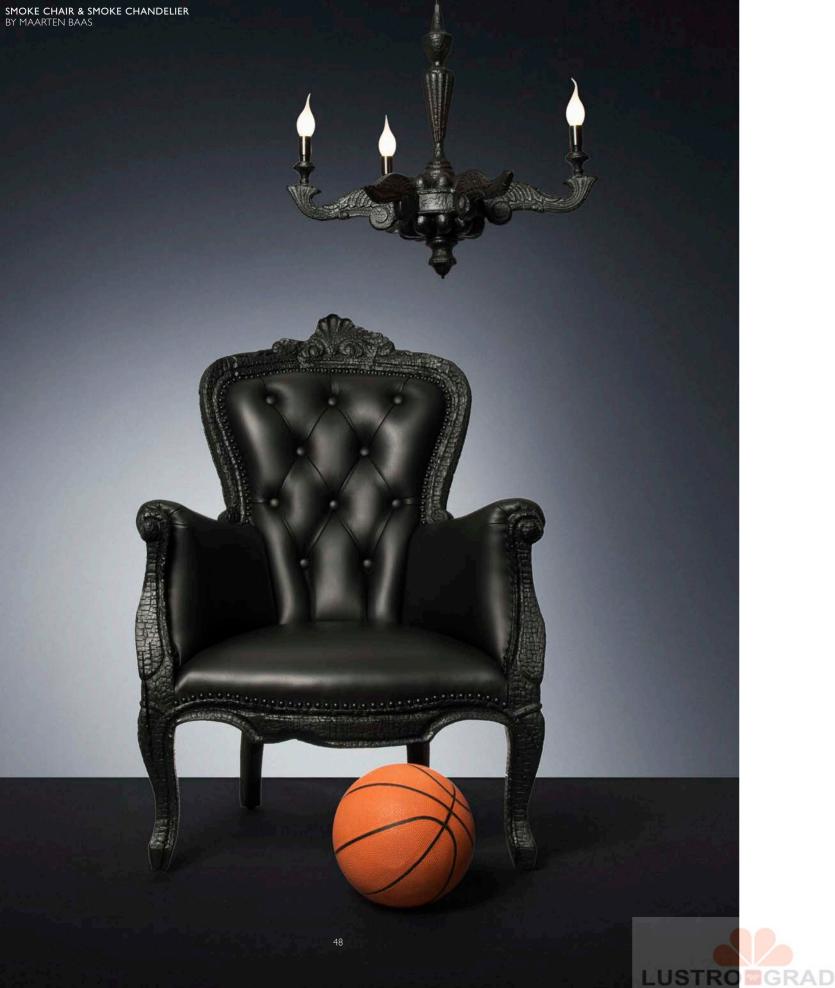

## The enchanting texture of burnt wood.

Each item of the Smoke Series by Maarten Baas share the unfamiliar and untamed finish that is categorised by fire. All items are made of burnt solid wood, finished with epoxy resin and upholstery in premium black leather. The series consists of the Smoke Chair, Smoke Dining Chair, Smoke Dining Armchair and the Smoke Chandelier.

## Dark as blackest night, Smoke's unique charred wooden seat seduces in premium upholstered leather.

Left: SMOKE CHANDELIER & SMOKE DINING CHAIR BY MAARTEN BAAS available with or without armrests Right: CHESS TABLE BY FRONT SCRIBBLE RUG BY FRONT FOR MOOOI CARPETS Black/Green/Blue (shown); available in 6 colours SMOKE CHAIR BY MAARTEN BAAS