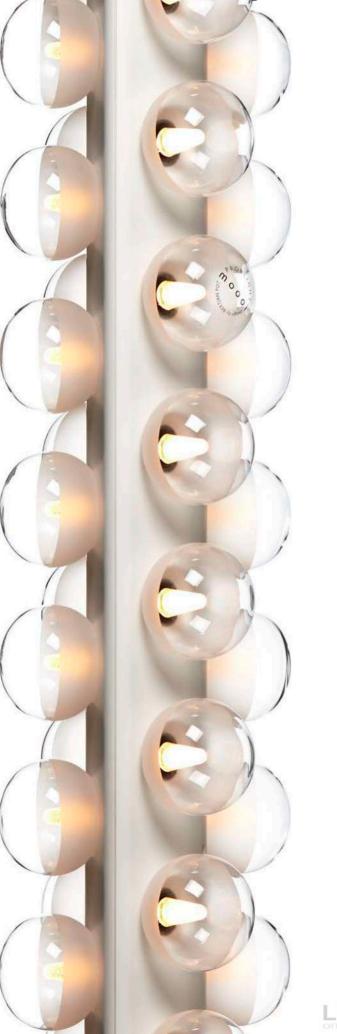

#### 3. PROP LIGHT BY BERTIAN POT

The Prop Light 2700K goes lighter! While the original suspended designs produce a warm intimate light, almost candle like, this new family member enjoys a cooler attitude that fits any kind of interior. Straight or round, horizontal or vertical, with a single or double row of lamps, now it is warmer or lighter as you wish!

# Prop Light Family In the cinema of life, lighting is everything.

We have round lights, we have straight lights. We have them with lights on one side, we have them with lights on two sides. You can hang them high, low, horizontally, vertically or even hang them on an angle. Put them on the floor, hang them on your wall or down from the ceiling. We find it very hard to imagine an interior where the Prop Light by Bertjan Pot is not in place.

# Enter the Prop Light, who sets the mood with a canvas of luminous spheres.

Indeed the most versatile lamp ever, the straightforward yet ingenious Prop Light by Bertjan Pot represents the perfect lighting solution for literally any kind of interior.

Whether you prop it up against a wall, hang it from a ceiling or place it on a floor, its bubbly form and pure spirit brighten up any kind of environment with a fresh, timeless elegance.

Enjoy ethereal spheres of light in your home, at the office or in a public space.