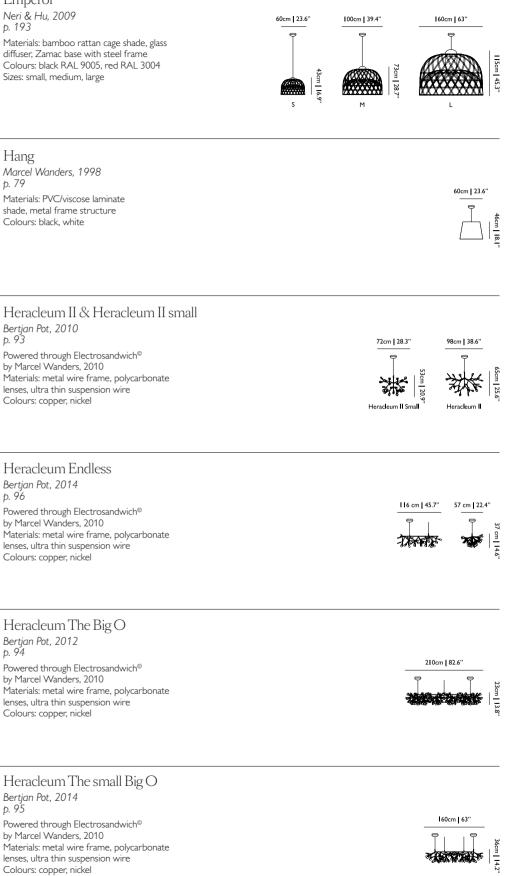

## A Japanese geisha finds her alter ego in the porcelain Juuyo pendant who conceals a secret of her own.

#### 3. JUUYO BY LORENZA BOZZOLI

The two lamps immortalize the soft shapes, graceful prints and vibrant colours that represent the essence of a sensual cultural heritage from the Eastern world: the glamorous, poetic and witty Geisha figures and their earlier predecessors, the Juuyo.

NR2

# An elegant, bright, lighthearted bubble.

Inspired by the beauty and success of the historical Non Random lamp, Bertjan Pot has rediscovered the ingeniously structured web and wrapped it tightly around a completely different light. The fiberglass threads are finer while the shape of the lamp more elongated and symmetric, forming a harmonious bubble of glossy light which elegantly hangs from the ceiling or proudly poses on its base. A LED lamp blends into the sphere, generating a broad light which radiates a warm atmosphere all around.

## 78 White Wonders

Classic items from the Moooi collection, both versatile & charismatic in form and function.

1. OVAL & LONG LIGHT BY MARCEL WANDERS Long & Oval Lights are a great way to create style and elegance to your home. Impressive in size and appearance!

#### BY MARCEL WANDERS These lights feature a shade made of PVC/ cotton laminate that emanates a relaxing

3

3. ROUND & SQUARE LIGHT

glow, but provides ample down lighting.

2. DOUBLE SHADE BY MARCEL WANDERS

A beautiful large floor lamp with grey metal tripod structure, that is topped with either a white or black lamp shade.

78

https://www.lustrograd.com/vendors/moooi/

**4. HANG BY MARCEL WANDERS** A simple yet stylish pendant light to brighten any interior.

6. TUBE BY MARCEL WANDERS Tube is a cheeky light that ques-

5

A combination of elegance, grace & timeless good looks characterise the White Wonders collection.

5. TRIX BY MARCEL WANDERS This lamp has a contemporary look to it, and will look beautiful in any room.

7. DOUBLE ROUND LIGHT BY MARCEL WANDERS

This sleek, modern lamp is a great way to create style and elegance to your home.

EDEN QUEEN BROADLOO MARCEL WANDERS FOR MC CARPETS Available in 2 designs

**moooi** carpets

#### 3. PROP LIGHT BY BERTIAN POT

The Prop Light 2700K goes lighter! While the original suspended designs produce a warm intimate light, almost candle like, this new family member enjoys a cooler attitude that fits any kind of interior. Straight or round, horizontal or vertical, with a single or double row of lamps, now it is warmer or lighter as you wish!

# Prop Light Family In the cinema of life, lighting is everything.

We have round lights, we have straight lights. We have them with lights on one side, we have them with lights on two sides. You can hang them high, low, horizontally, vertically or even hang them on an angle. Put them on the floor, hang them on your wall or down from the ceiling. We find it very hard to imagine an interior where the Prop Light by Bertjan Pot is not in place.

# 62 Prop Light Family

# Enter the Prop Light, who sets the mood with a canvas of luminous spheres.

Indeed the most versatile lamp ever, the straightforward yet ingenious Prop Light by Bertjan Pot represents the perfect lighting solution for literally any kind of interior.

Whether you prop it up against a wall, hang it from a ceiling or place it on a floor, its bubbly form and pure spirit brighten up any kind of environment with a fresh, timeless elegance.

Enjoy ethereal spheres of light in your home, at the office or in a public space.

https://www.lustrograd.com/vendors/moooi/

Prop Light Round Double

Prop Light Wall

Prop Light Round Wall

Prop Light Double

Prop Light Double Horizontal

Prop Light Round Floor

Prop Light Floor