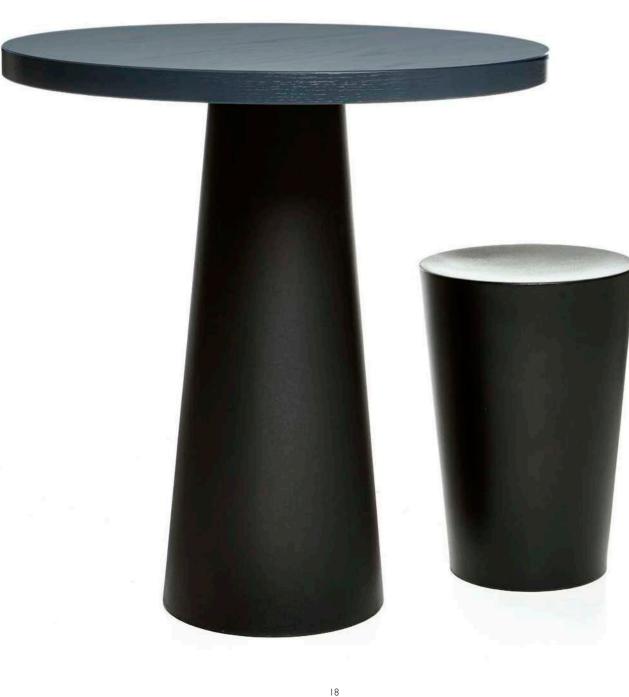

https://www.lustrograd.com/vendors/moooi/

CONTAINER TABLE BY MARCEL WANDERS Container Foot 7030, Black (shown); available in 2 colours and 4 sizes, Container Top Wood, Grey Blue RAL 5008 (shown); available in 25 RAL colours, 6 stained oak finishes and 4 sizes, Container Stool, Black (shown); available in 2 colours

'There is nothing completely new! But there is an endless amount of unmade connections and relationships between old things. To find them is innovation.

MARCEL WANDERS

The Container Family concept by Marcel Wanders is a versatile system that has endless composition possibilities to fit in any space. With combinations to suit your home, office or public space the Container Family can certainly exceed any interior requirements.

## Endless composition possibilities to fit in any space.

The polyethylene base can be filled with sand for extra stability the variety of different table tops fit any interior and match all kind of requests.

When combined with an HPL top (a flat panel based on thermosetting resins) the table is suitable for outdoor use, thin and delicate.

For indoor use choose between a Wood oak veneer top, available in 25 RAL colours and 6 stained oak finishes or a Linoak top (combination of renewable raw materials, and solid oak) available in 6 stained oak finishes and 3 Linoak colours.

Complement your Container Table with the solid oak Container Bodhi cover for a refined touch.

Apply the lightweight Container Stools to add a little excitement to lunchtimes! Available in several colours.