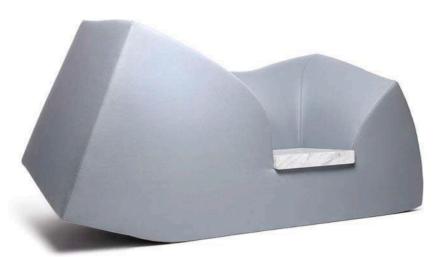

# A triumph of synergy between opposites!

Paul Cocksedge's Compression Sofa pays the ultimate tribute of respect to the beauty and nature of different materials and their interaction. Although part of the Compression family, the Compression Sofa Marble is made entirely of Carrara marble, embodying the absolute celebration of one material and its intrinsic qualities. Sophisticated and eccentric, this sofa is made of six tons of marble skillfully carved into the mirror image of its sibling. They look alike, but couldn't be more different!

# **58** What dreams are made of

A triumph of synergy between opposites, the Compression Sofa pays the ultimate tribute of respect to the beauty and nature of different materials and their interaction.

#### 1. COMPRESSION SOFA BY PAUL COCKSEDGE

A smooth slab of Carrara marble that is compressed into a large rectangular block of foam, creating a solid nest amongst the softness of the foam, which loses its linear edginess and acquires a sinuous, flexuous, comfortable look.