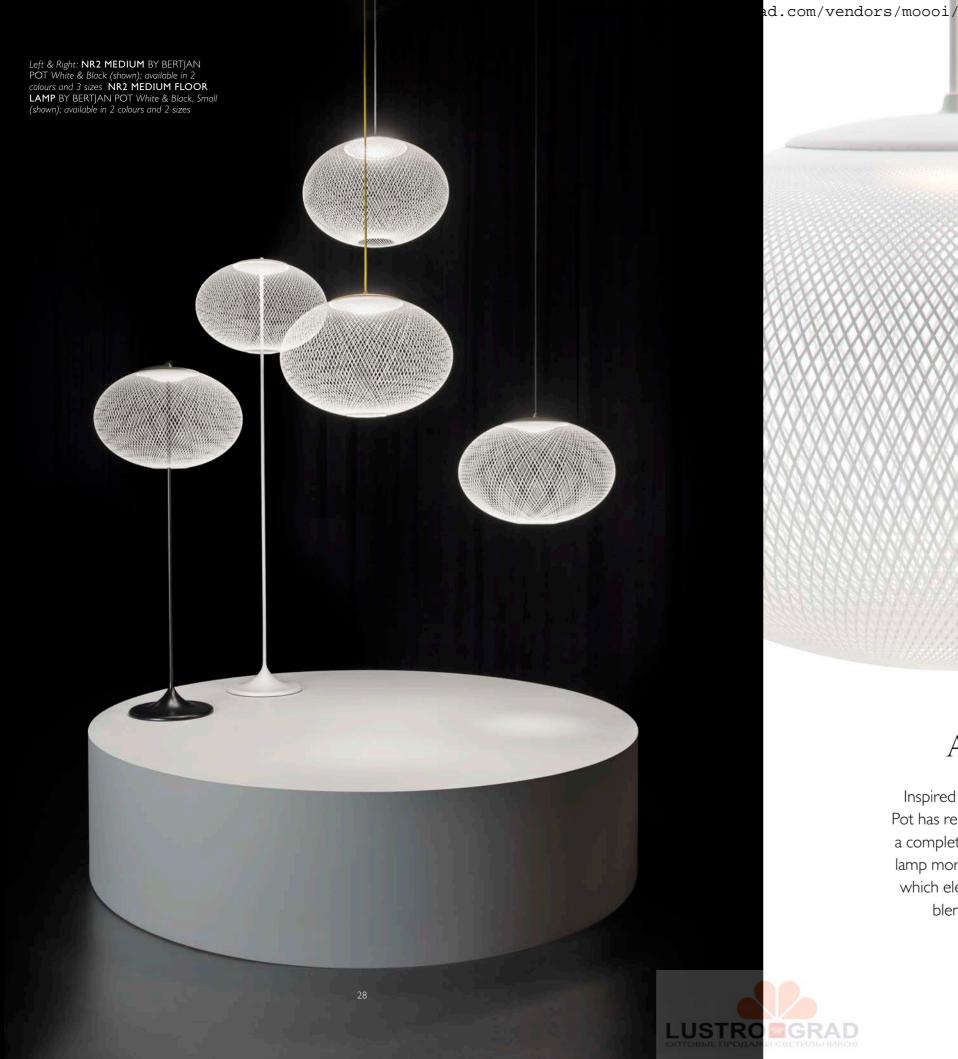

NR2

# An elegant, bright, lighthearted bubble.

Inspired by the beauty and success of the historical Non Random lamp, Bertjan Pot has rediscovered the ingeniously structured web and wrapped it tightly around a completely different light. The fiberglass threads are finer while the shape of the lamp more elongated and symmetric, forming a harmonious bubble of glossy light which elegantly hangs from the ceiling or proudly poses on its base. A LED lamp blends into the sphere, generating a broad light which radiates a warm atmosphere all around.