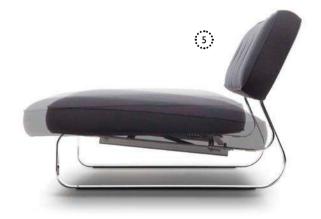

### In need of a quick recharge? The versatile Power Nap sofa and daybed provides a soft place to rest your weary head.

#### 5. POWER NAP BY MARCEL WANDERS

How many times have friends come over for an evening drink and ended up staying over? Less space-consuming than a sofa bed and more versatile that a regular sofa, Power Nap can be lifted and reclined with an easy movement, becoming the perfect compact solution for all occasions. It's a dream come true. It's not young and fresh. Its classy, stylish, an icon in itself.