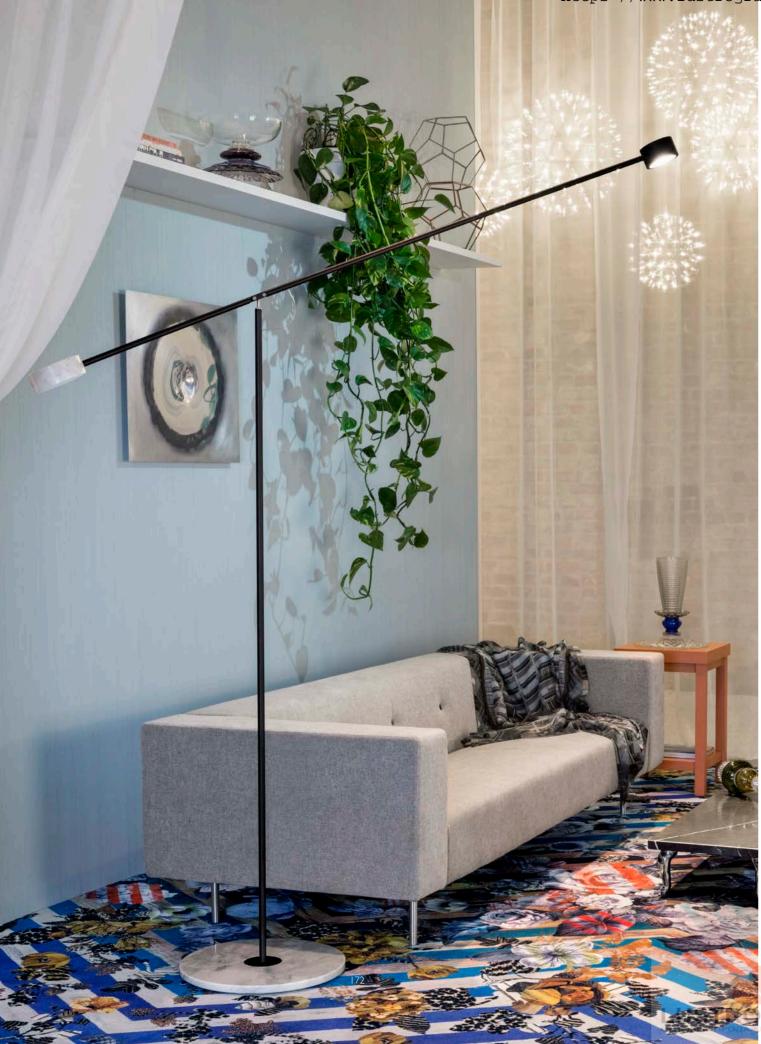

he comforts of a cozy lounge and

sofa that make you feel like an expert art lover sitting on a canvas of hazy dreams.

164

The Bassotti Coffee Table and Sideboard family is the perfect modular system for mixing and matching in grand style.



Left: ALTDEUTSCHE CHEST BY STUDIO JOB Hand painted DANDELION FLOOR LAMP BY RICHARD HUTTEN Right: HORSE LAMP BY FRONT

Sandas

And Andrew lough -

2

200

ad.com/vendors/moooi/







BOTTONI SOFA BY MARCEL WANDERS Abbracci Oyster upholstery (shown); available in 67 fabrics



Left: STATISTOCRAT FLOOR LAMP BY ATELIER VAN LIESHOUT White RAL 9016 (shown); available in 25 RAL colours BOTTONI SHELF BY MARCEL WANDERS Shelf, Liscio Perla upholstery (shown); available in 67 fabrics Right: TARTAN HAZE MULTICOLOUR **BROADLOOM** BY MARCEL WANDERS



LUSTRO





GRAD



# TLamp Creating a soft & elegant atmosphere all around.

Based on the concepts of movement, grace and energy, the T Lamp by Marcel Wanders visually reminds us of the fluidity and light motion of Alexander Calder's kinetic mobiles. This tall and slender floor lamp has found the perfect equilibrium, for it harmoniously moves and rotates in different positions without ever losing balance. Strongly rooted to the ground, it aims for the sky and gracefully rotates in space, subtly diffusing light where needed, in the desired intensity.

Left: BASSOTTI COFFEE TABLE BY MARCEL WANDERS 107x40, Pietra marble, low feet (shown); available in 2 colours, high or low feet and 3 sizes **BOTTONI & BOTTONI** SHELF BY MARCEL WANDERS Liscio Latte upholstery (shown): available in 67 fabrics and 4 mod