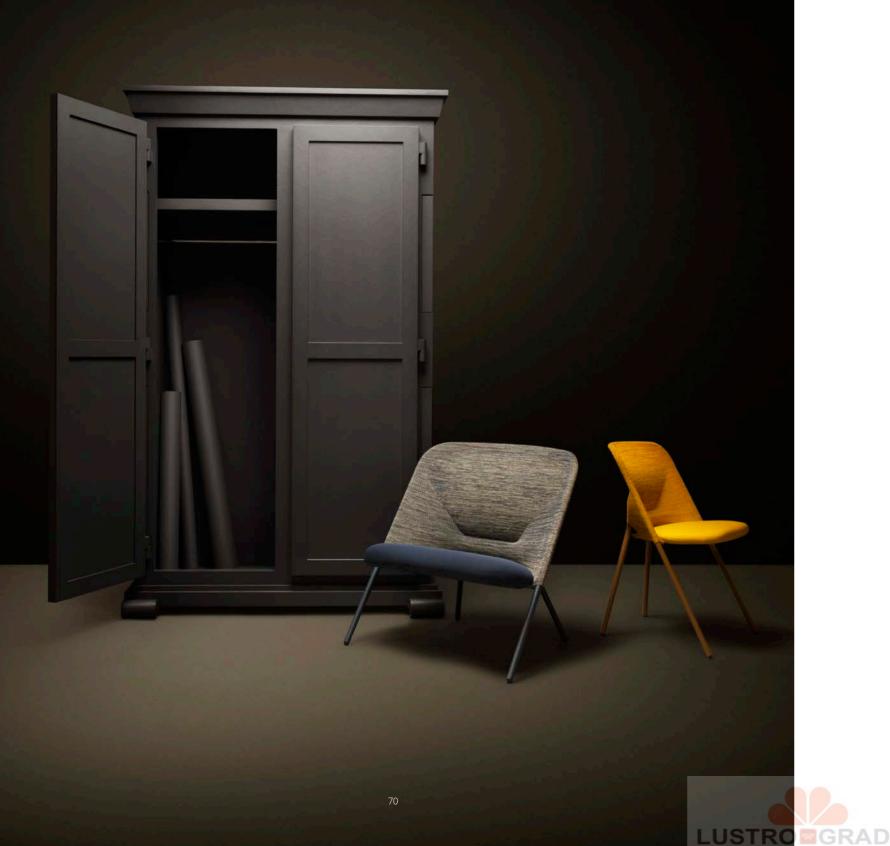

## 74 Paper Collection

#### https://www.lustrograd.com/vendors/moooi/

Paper Wardrobe RAL 7011

Paper Mirror RAL 9016

Paper Table Lamp

Paper Cupboard

Paper Buffet RAL5008

## Furniture that is far from flimsy.

Moooi's renowned Paper Collection celebrates classic forms and paper.

With its white colour, the collection has always expressed the pure essence of a candid sheet of paper.

Next to this, the Paper collection is also available in 25 RAL colours and Patchwork. A playful composition of sparkling colours combined with the purity of natural wood like in old fashioned cars or in the patchwork quilts carefully sewed by our favorite aunt.

So enjoy mixing and matching them in any kind of interior!

Paper Chandelier

Paper Table Patchwork

Paper Screen Patchwork

75

Paper Floor Lamp

Paper Wall Lamp RAL 1013

Paper Side Table RAL 3015