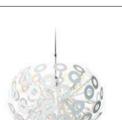

# Coppélia

## A beautiful mechanical doll appears to magically come to life in the famous ballet Coppélia.

In the performance, the ballerina traces, with sinuous movements, a delicate after-image in the air, which inspires the fluid motion in the design of Miyake's Coppelia Suspended Lamp. The graceful dance, staged by the three-dimensionally crossed wire structure, leads the spectator to dozens of glowing LED lights, which define the contour and the magical glow of Miyake's new interpretation of a classic chandelier. Coppélia Suspended Lamp comes to life in a whirl of flowing motion and sparkling light.

COPPÉLIA BY ARIHIRO MIYAKE Available in 2 sizes CHARLES CHAIR BY MARCEL WANDERS Bouclé Brown upholstery with Chrome frame (shown); available in 124 fabrics