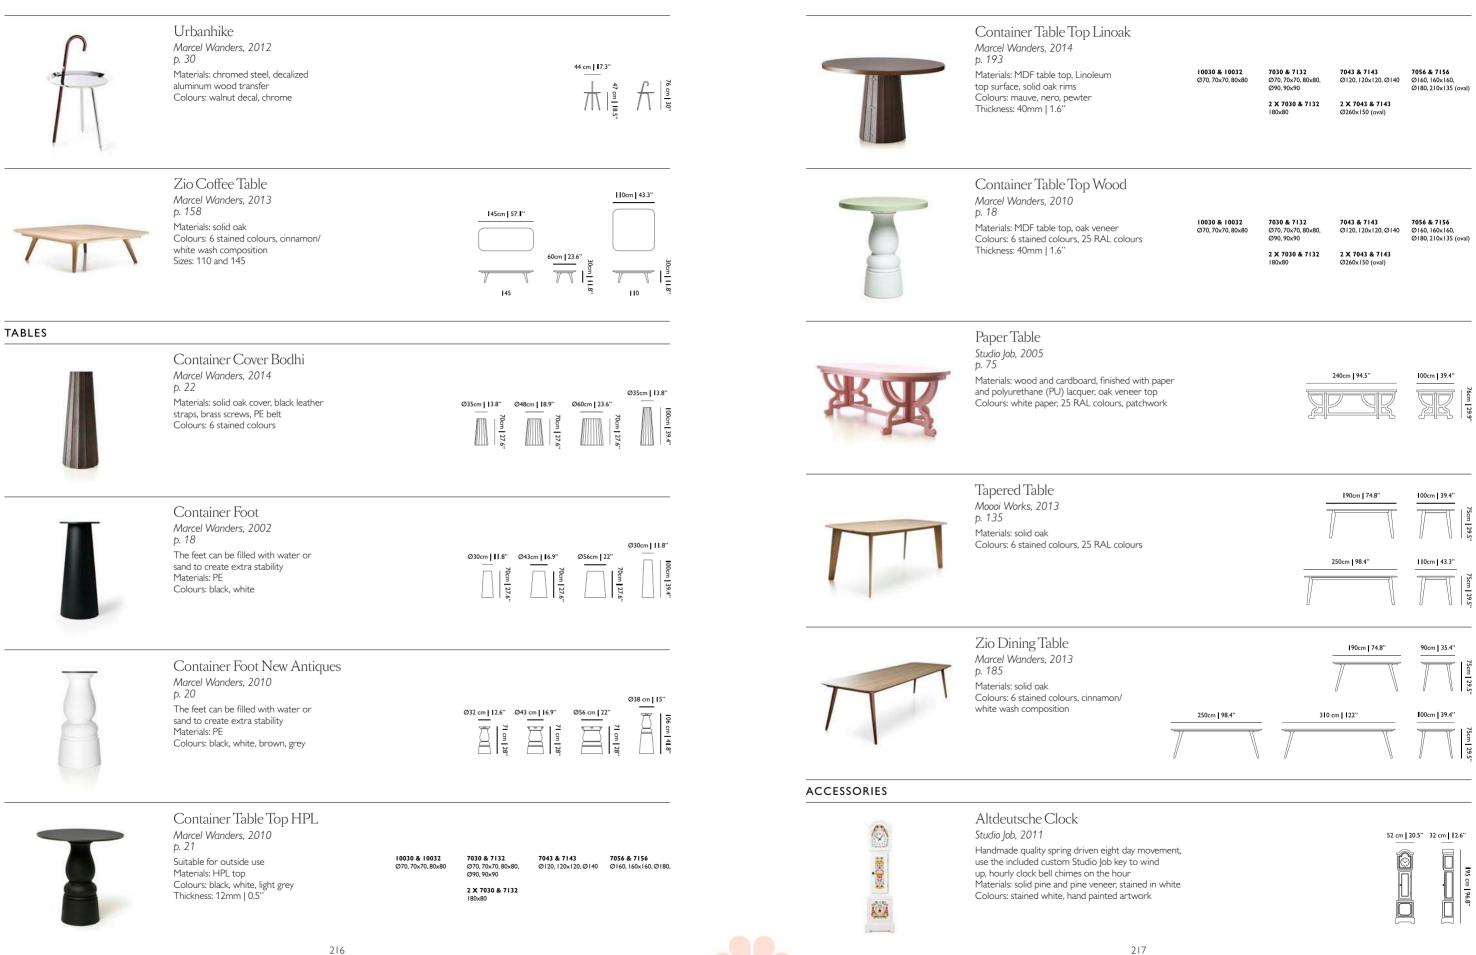

https://www.lustrograd.com/vendors/moooi/

CONTAINER TABLE BY MARCEL WANDERS Container Foot 7030, Black (shown); available in 2 colours and 4 sizes, Container Top Wood, Grey Blue RAL 5008 (shown); available in 25 RAL colours, 6 stained oak finishes and 4 sizes, Container Stool, Black (shown); available in 2 colours

'There is nothing completely new! But there is an endless amount of unmade connections and relationships between old things. To find them is innovation.

MARCEL WANDERS

The Container Family concept by Marcel Wanders is a versatile system that has endless composition possibilities to fit in any space. With combinations to suit your home, office or public space the Container Family can certainly exceed any interior requirements.

## Endless composition possibilities to fit in any space.

The polyethylene base can be filled with sand for extra stability the variety of different table tops fit any interior and match all kind of requests.

When combined with an HPL top (a flat panel based on thermosetting resins) the table is suitable for outdoor use, thin and delicate.

For indoor use choose between a Wood oak veneer top, available in 25 RAL colours and 6 stained oak finishes or a Linoak top (combination of renewable raw materials, and solid oak) available in 6 stained oak finishes and 3 Linoak colours.

Complement your Container Table with the solid oak Container Bodhi cover for a refined touch.

Apply the lightweight Container Stools to add a little excitement to lunchtimes! Available in several colours.

**CONTAINER TABLE** BY MARCEL WANDERS Container Foot 7043, Black (shown); available in 2 colours and 4 sizes, Container Cover Bodhi 7043, Natural stained oak finish (shown); available in 6 stained oak finishes, Container Top Wood Oval 260 x 150 cm, Natural stained oak finish (shown); available in 25 RAL colours and 6 stained oak finishes **COPPÉLIA** BY ARIHIRO MIYAKE Available in 2 sizes **LOVE CHAIR** BY MARCEL WANDERS Summit Melange/Twill Melange Composition Grey upholstery with Natural stained oak legs (shown); available in 112 fabrics and 6 stained oak finishes https://www.lustrograd.com/vendors/moooi/

50

30

Left: CONTAINER STOOL NEW ANTIQUES BY MARCEL WANDERS Grey (shown); available in 4 colours CONTAINER TABLE NEW ANTIQUES BY MARCEL WANDERS Container Foot 7132, Grey (shown); available in 4 colours and 4 sizes, Grey (shown); available in 4 colours and 4 sizes, Container Top Wood Ø 90 cm, Natural stained oak finish (shown); available in 25 RAL colours, 6 stained oak finishes and 4 sizes **PAPER TABLE LAMP** BY STUDIO JOB Pale Green RAL 6021 (shown); available in White Paper, 25 RAL colours and patchwork Right: **VERSAILLES X BEIJING BROADLOOM** BY MARCEL WANDERS FOR MOOOI CARPETS Light Grey (shown); available in 6 colours Light Grey (shown); available in 6 colours

BASSOTTI COFFEE TABLE BY MARCEL WANDERS White Carrara, 108 x 40 cm (shown); available in 2 marble finishes, 4 sizes and 2 heights PROP LIGHT FLOOR LAMP BY BERTJAN POT 2700K (shown); available in 2 colour temperatures ZLIQ SOFA BY MARCEL WANDERS Jacquard Old Black upholstery (shown); available in 117 fabrics and 7 leathers

# Lose yourself all over again in the intricacies and dreamy aura of Heracleum's dainty foliage.

Right: **CONTAINER TABLE** BY MARCEL WANDERS Container Foot 7056, Black (shown); available in 2 colours and 4 sizes, Container Cover Bodhi 7056, Natural stained oak finish (shown); Container Cover Bodhi 7056, Natural stained oak jinish (shown); available in 6 stained oak finishes, Container Top Wood Ø 160 cm, Yellow Orange RAL 2000 (shown); available in 25 RAL colours and 6 stained oak finishes FROZEN BROADLOOM BY MOOOI WORKS FOR MOOOI CARPETS Light Blue (shown); available in multiple colours HERACLEUM THE SMALL BIG O BY BERTJAN POT Powered by Electrosandwich<sup>®</sup> by Marcel Wanders, Nickel (shown); available in 2 metallic finishes **MONSTER CHAIR** BY MARCEL WANDERS Chair & Armchair with or without monster embroidery, Divina Melange 521 upholstery (shown); available in 24 Divina Melange fabrics and 1 faux leather Bottom: HERACLEUM THE BIG O BY BERTJAN POT Powered by Electrosandwich® by Marcel Wanders, Copper (shown); available in 2 metallic finishes

Left: BASSOTTI COFFEE TABLE BY MARCEL WANDERS Ø72, Pietra marble, low feet (shown): available in 2 colours and high or low feet BASSOTTI SIDEBOARD BY MARCEL WANDERS 72x40 (double), Natural stained oak finish, high feet (shown): available in 25 RAL colours, 6 stained oak finishes, 2 sizes and high or low feet RAIMOND BY RAIMOND PUTS Realisation by 0x-ID, Ró1 (shown): available in 6 sizes Right: PALAIS ROYAL BROADLOOM BY MAISON CHRISTIAN LACROIX FOR MOOOI CARPETS Billard (shown); Available in 3 colours

#### 4. BASSOTTI BY MARCEL WANDERS

This collection includes a wide range of precious small, big, tall, wide, round, rectangular tables and differently shaped wooden sideboards, all available in numerous colours and finishes. The table tops come in a selection of exquisite marbles, each one with its individual beauty. Classic legs bring extra charm to these vastly accommodating family members.

Left: BASSOTTI COFFEE TABLE BY MARCEL WANDERS 107x40, Pietra marble, low feet (shown); available in 2 colours, high or low feet and 3 sizes **BOTTONI & BOTTONI** SHELF BY MARCEL WANDERS Liscio Latte upholstery (shown): available in 67 fabrics and 4 models MALMAISON BROADLOOM BY MAISON CHRISTIAN LACROIX FOR MOOOI CARPETS PAPER SIDE TABLE BY STUDIO OB Beige Red RAL 3012 (shown); available in White Paper, 25 RAL colours and Patchwork Left & Right: T LAMP BY MARCEL WANDERS