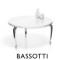

Left: BASSOTTI COFFEE TABLE BY MARCEL WANDERS Ø72, Pietra marble, low feet (shown): available in 2 colours and high or low feet BASSOTTI SIDEBOARD BY MARCEL WANDERS 72x40 (double), Natural stained oak finish, high feet (shown): available in 25 RAL colours, 6 stained oak finishes, 2 sizes and high or low feet RAIMOND BY RAIMOND PUTS Realisation by 0x-ID, Ró1 (shown): available in 6 sizes Right: PALAIS ROYAL BROADLOOM BY MAISON CHRISTIAN LACROIX FOR MOOOI CARPETS Billard (shown); Available in 3 colours

#### 4. BASSOTTI BY MARCEL WANDERS

This collection includes a wide range of precious small, big, tall, wide, round, rectangular tables and differently shaped wooden sideboards, all available in numerous colours and finishes. The table tops come in a selection of exquisite marbles, each one with its individual beauty. Classic legs bring extra charm to these vastly accommodating family members.

5. CANVAS SOFA 230 BY MARCEL WANDERS Enjoy the comforts of a cozy lounge and

sofa that make you feel like an expert art lover sitting on a canvas of hazy dreams.

164

The Bassotti Coffee Table and Sideboard family is the perfect modular system for mixing and matching in grand style.

Left: BASSOTTI COFFEE TABLE BY MARCEL WANDERS 107x40, Pietra marble, low feet (shown); available in 2 colours, high or low feet and 3 sizes **BOTTONI & BOTTONI** SHELF BY MARCEL WANDERS Liscio Latte upholstery (shown): available in 67 fabrics and 4 models MALMAISON BROADLOOM BY MAISON CHRISTIAN LACROIX FOR MOOOI CARPETS PAPER SIDE TABLE BY STUDIO OB Beige Red RAL 3012 (shown); available in White Paper, 25 RAL colours and Patchwork Left & Right: T LAMP BY MARCEL WANDERS