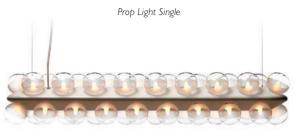

#### 3. PROP LIGHT BY BERTIAN POT

The Prop Light 2700K goes lighter! While the original suspended designs produce a warm intimate light, almost candle like, this new family member enjoys a cooler attitude that fits any kind of interior. Straight or round, horizontal or vertical, with a single or double row of lamps, now it is warmer or lighter as you wish!

# Prop Light Family In the cinema of life, lighting is everything.

We have round lights, we have straight lights. We have them with lights on one side, we have them with lights on two sides. You can hang them high, low, horizontally, vertically or even hang them on an angle. Put them on the floor, hang them on your wall or down from the ceiling. We find it very hard to imagine an interior where the Prop Light by Bertjan Pot is not in place.

# 62 Prop Light Family

# Enter the Prop Light, who sets the mood with a canvas of luminous spheres.

Indeed the most versatile lamp ever, the straightforward yet ingenious Prop Light by Bertjan Pot represents the perfect lighting solution for literally any kind of interior.

Whether you prop it up against a wall, hang it from a ceiling or place it on a floor, its bubbly form and pure spirit brighten up any kind of environment with a fresh, timeless elegance.

Enjoy ethereal spheres of light in your home, at the office or in a public space.

https://www.lustrograd.com/vendors/moooi/

Prop Light Round Double

Prop Light Wall

Prop Light Round Wall

Prop Light Double

Prop Light Double Horizontal

Prop Light Round Floor

Prop Light Floor