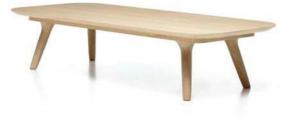

## **I 58** Zio Lounge

Enjoy a collection that blends the softness of a charming personality with the acuteness of a sharp mind!

Opposites attract each other and converge in the contrasting features of Marcel Wanders' Zio creations, which combine soft lines with sharp contours, achieving a powerful presence with a delicate appearance.

The Zio chairs, footstool, tables, coffee tables and buffet by Marcel Wanders unite the strong, yet light look of stained natural oak with the sculptured beauty of fluid organic shapes, finished off with straight modern cuts.

The chairs and footstool are accessorized with Marcel Wanders' woven signature textile 'Tartanic', a precious and fresh interpretation of a classic Scottish tartan.

Zio Coffee Table 110

Zio Coffee Table 145x60