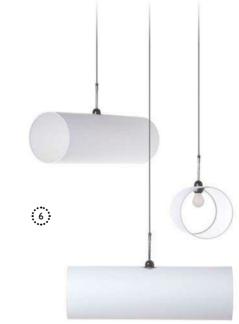

3. V.I.P. CHAIR BY MARCEL WANDERS Let the V.I.P. Chair skate across the floor, with its solid frame and a soft padded seat.

#### 4. JACKSON CHAIR BY MARCEL WANDERS

Fit for royalty, a broad embroidered backrest provides an elegant backdrop from which to captivate and command your audience.

DIAMOND TREE RUG BY EDWARD VAN VLIET FOR MOOOI CARPETS 267 x 400 cm | 105.1 x 157.4"