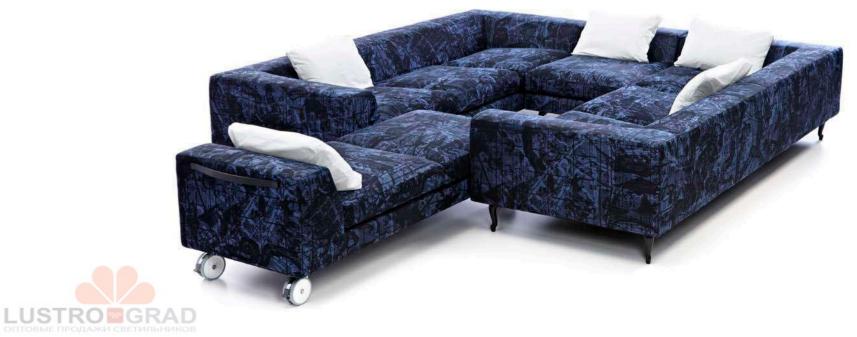

you otherwise.



2. SHIFT DINING & LOUNGE CHAIR BY JONAS FORSMAN Born in the name of flexibility and adaptability, the Shift Lounge Chair beats all pre-conceptions on foldable chairs by being extremely practical and delightfully cosy at the same time. When folded, the chair is flat to facilitate shipping and storing, yet once unfolded, it acquires a rounded, three-dimensional shape thanks to its comfy outfit, with a soft knitted backrest and padded seat.

fold up in a flash!





6. EGG VASE BY MARCEL WANDERS This is a collection of three playful porcelain vases. The form is created by stuffing latex rubber condoms with hard-boiled eggs.

7. ZLIQ ISLAND BY MARCEL WANDERS

They say that no man is an island, but what about enjoying your own private island within the safe walls of home?

7



#### 4. FLAT VALENTINE BY MARCEL WANDERS

A magic mirror and the power of crystals transform a simple shell into an endless light bouquet of flowers.

# Half sofa, half sculpture, the Charles Chair makes the most of two worlds.

#### 5. CHARLES CHAIR BY MARCEL WANDERS

Light and elegant, soft and comfy, this chair is a triumph of geometrical forms that interact to create a harmonious silhouette, in which the seat is marginally tilted backward by the long-legged frame. This slightly uplifted posture generates an illusion of motion which adds to its graceful flair.



DAZZLING DIALOGUES 3 RUG BY NOORTJE VAN EEKELEN FOR MOOOI

00



ICL



# 'Don't believe oneliners.'

MAARTEN BAAS



## The enchanting texture of burnt wood.

Each item of the Smoke Series by Maarten Baas share the unfamilia