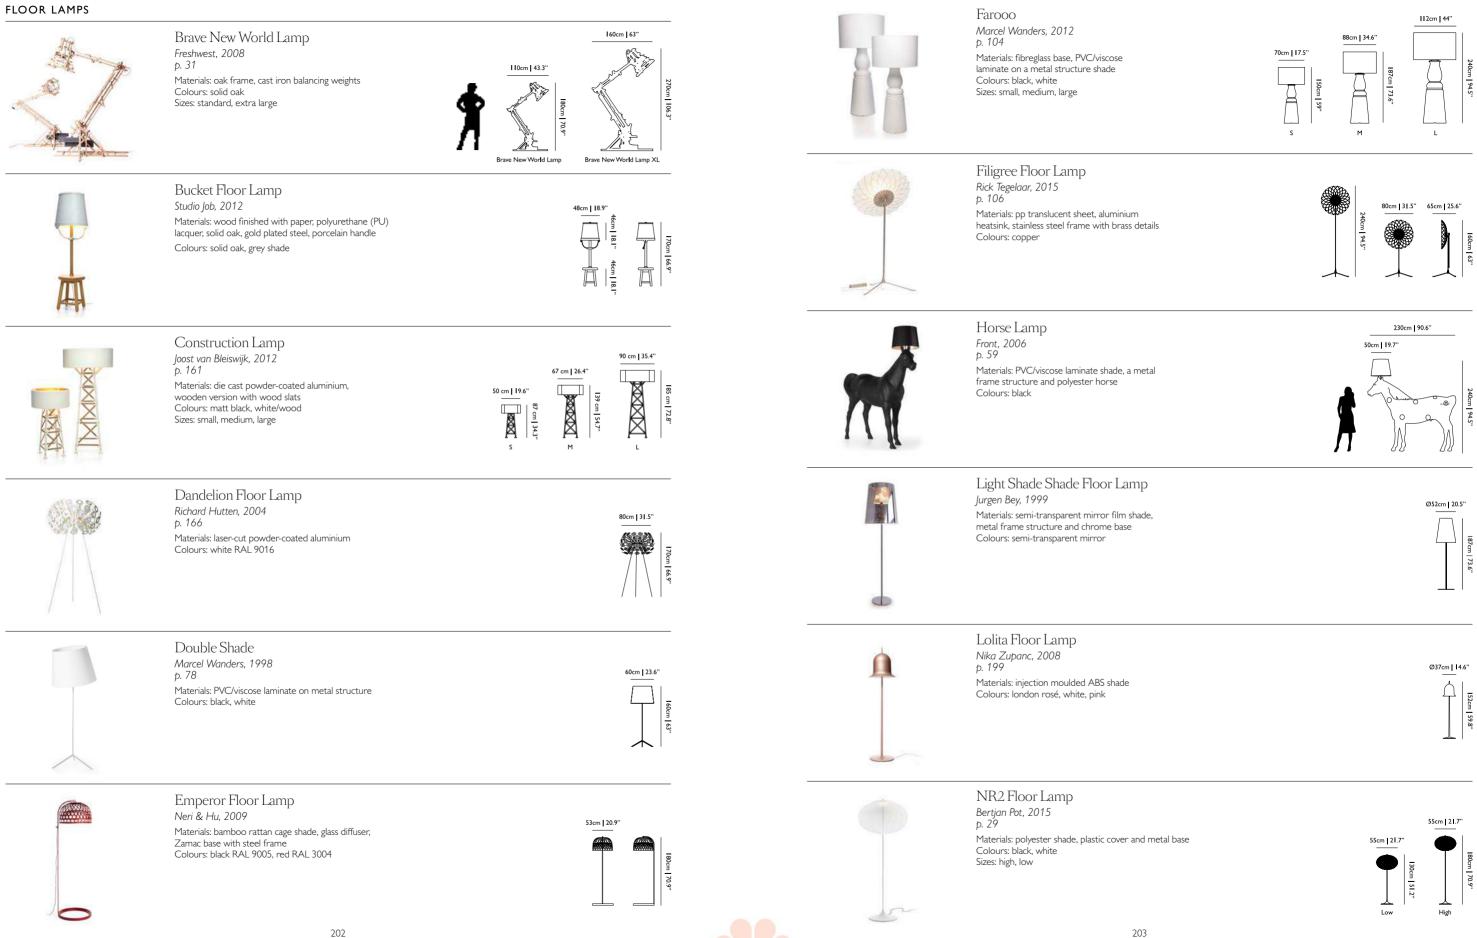

## 1. CONSTRUCTION LAMP BY JOOST VAN BLEISWIJK

The Construction lamp ultimately originates from a bright curiosity combined with expert skills, industrial tools and a touch of playful passion for vintage construction toys. As a result, the lamp's details and joints take the shape of Victorian cast iron components and become part of a base that resembles a traditional electricity pylon.

#### **TECHNICAL INFO**

Bucket Lamp Studio Job, 2012 Materials: wood finished with paper, polyurethane (PU) lacquer, solid oak, gold plated steel, porcelain handle Colours: grey shade

Clusterlamp

Materials: PBT

Neri & Hu, 2009 p. 193 Materials: bamboo rattan cage shade, glass diffuser, Zamac base with steel frame Colours: black RAL 9005, red RAL 3004 Sizes: small, medium, large

Emperor

Hang Marcel Wanders, 1998 p. 79 Materials: PVC/viscose laminate shade, metal frame structure Colours: black, white

Dandelion Richard Hutten, 2004 Materials: laser-cut powder-coated aluminium Colours: white RAL 9016

80cm-240cm | 3|.5"-94.5"

10 cm | 39.8"

Dear Ingo Ron Gilad, 2003 p. 165 Materials: powder-coated steel Colours: black, white

Round & Square Light Marcel Wanders, 1998 p. 78 Materials: PVC/viscose laminate, metal frame structure, chromed steel pendant Colours: black, white

Raimond R43, R61 & R89 Raimond Puts, 2012 p. 116 Realisation by Ox-ID Materials: stainless steel 304 (indoor use, not resistant to marine conditions), PMMA Colours: stainless steel Sizes: R43, R61, R89

Bertjan Pot, 2001

Colours: black, white Sizes: small, medium, large

p. 14

þ. 116

R 99

Ø 63cm 64.2"

Ø50cm 9.7" Ø80cm 31.5"

95cm | 37.4\*

)cm | 15.7"

R 63

Ø127cm 50"

R127

Ø 99cm 78.3"

75 cm 29.5"

Ø105cm 41.3"

90cm | 35.4"

Salago Danny Fang, 2013 p. 77

Materials: paper pulp, acrylic diffuser Colours: green, natural (white), dark blue

Smoke Chandelier Maarten Baas, 2002 þ. 50 Materials: burnt wood finished with epoxy Colours: black

Space-Frame Marcel Wanders, 2014 þ. 98 Powered through Electrosandwich® by Marcel Wanders, 2010 lenses, ultra thin suspension wire

Statistocrat Suspended Lamp Atelier Van Lieshout, 2014 p. 199 Materials: aluminium with structured matt powder-coating

Studio Job, 2012

Tub Lamp Materials: wood finished with paper, polyurethane (PU) lacquer, solid oak, gold plated steel, porcelain handle

Colours: grey shade

Materials: metal wire frame, poly carbonate Colours: copper, nickel Sizes: standard and S

## Round & Square Boon

Random Light & Random Light LED

chromed steel pendant, PVC/viscose laminate diffuser

Materials: PVC/viscose laminate on metal frame,

Piet Boon, 2002 p. 42 Colours: black, white