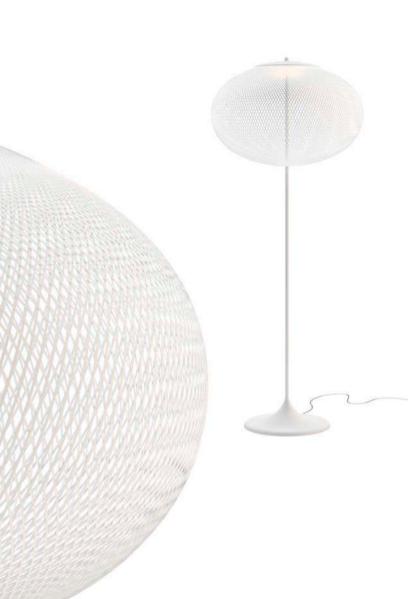

NR2

# An elegant, bright, lighthearted bubble.

Inspired by the beauty and success of the historical Non Random lamp, Bertjan Pot has rediscovered the ingeniously structured web and wrapped it tightly around a completely different light. The fiberglass threads are finer while the shape of the lamp more elongated and symmetric, forming a harmonious bubble of glossy light which elegantly hangs from the ceiling or proudly poses on its base. A LED lamp blends into the sphere, generating a broad light which radiates a warm atmosphere all around.