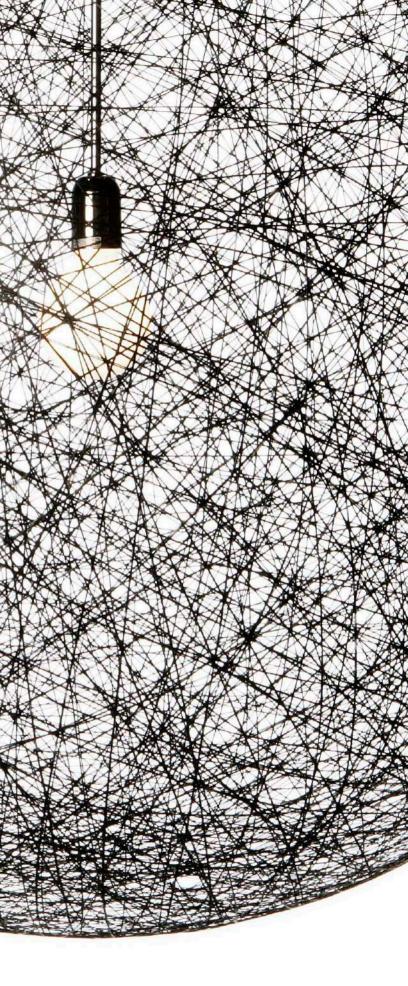

The Random Light by Bertjan Pot transmits a feeling of simplicity, softness and lightness. The production process is a special story by itself: a resin drained yarn is randomly coiled around an inflatable beach ball, creating a translucent 3D fabric. The beach ball is then deflated and extracted from a round opening in the lamp. At the end, the skin becomes the product, soft and magical.

The Random Light comes down to earth. Orbiting the soft glow of a diffused LED bulb is a cosmos of quiet chaos grounded by a slender steel base.

**RANDOM LIGHT LED FLOOR LAMP** BY BERTJAN POT Small & Medium, White (shown); available in 2 colours and 2 sizes