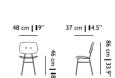

COPPÉLIA BY ARIHIRO MIYAKE Available in 2 sizes CHARLES CHAIR BY MARCEL WANDERS Bouclé Brown upholstery with Chrome frame (shown); available in 124 fabrics