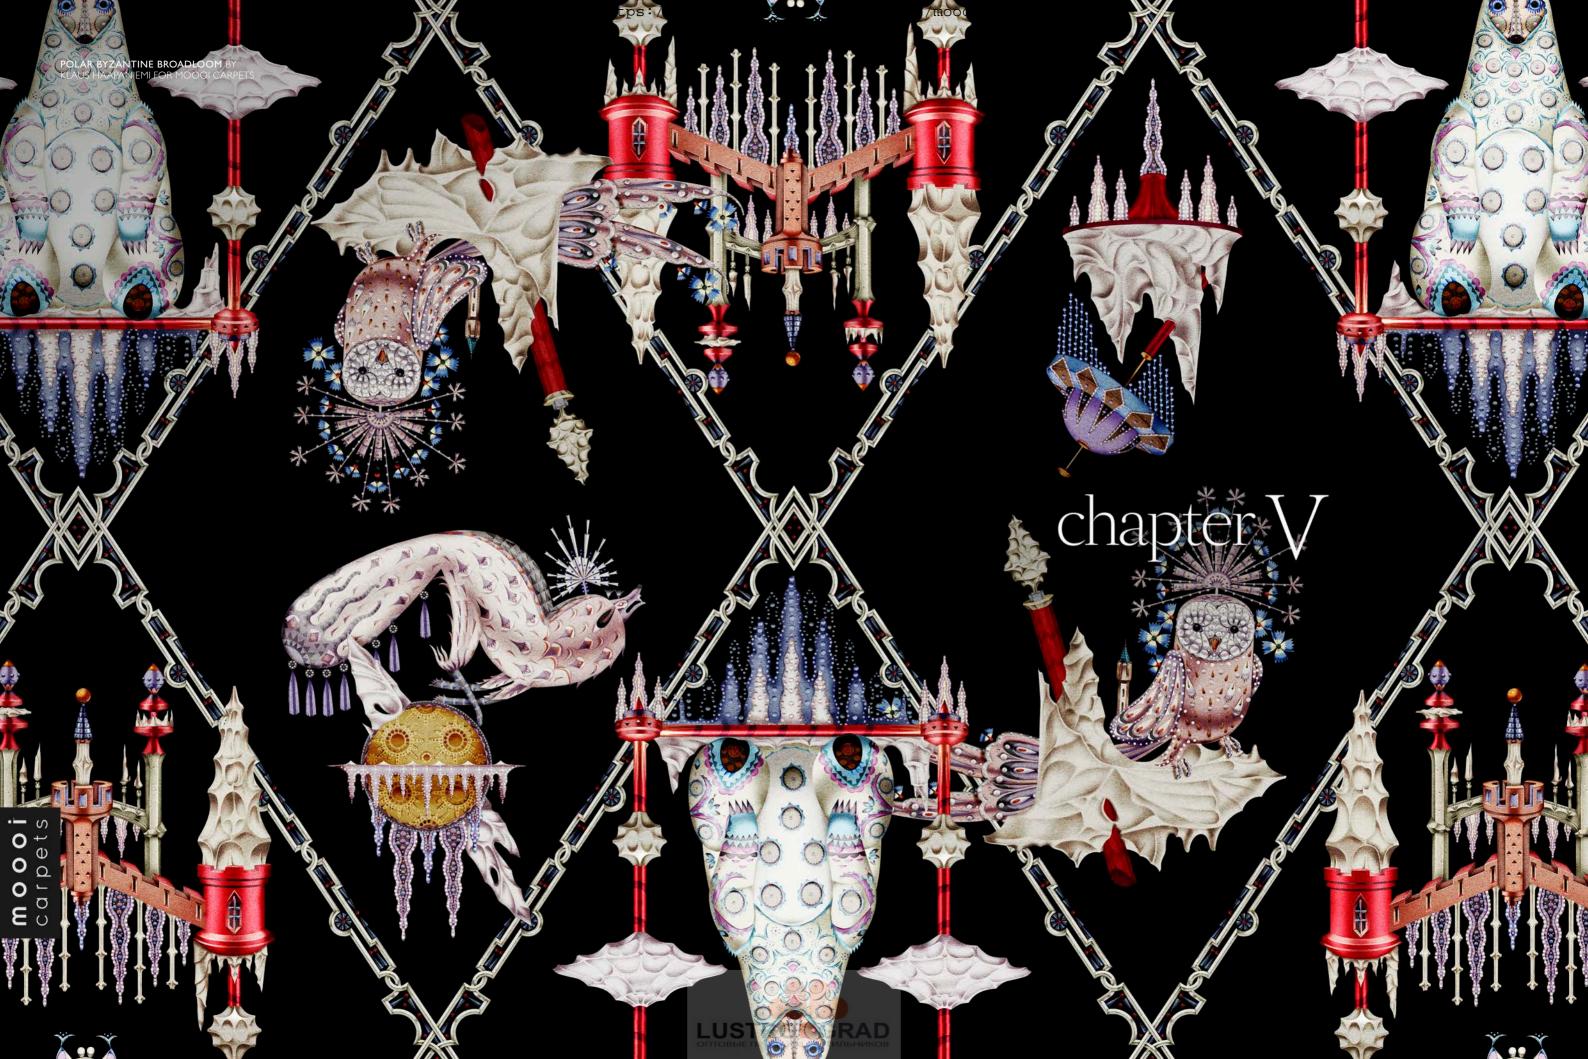

es.

What is more poetic and elegantly captivating than a bird perched on a branch, flirting, singing and celebrating life? We all recognize this image and steal a moment from our precious time to admire this triumph of nature and beauty.

Inspired by such natural glory and forever fascinated by the combination of balance and movement, Umut Yamac has created six lamps which captivate the viewer through motion, poetry and grace: the Perch Light family.











**†** | =

PERCH LIGHT TABLE BY UMUT YAMAC Right: VERSAILLES X BEIJING BROADLOOM BY MARCEL WANDERS FOR MOOOI CARPETS Blue (shown); available in 6 colours

â

27

P i

ê

100

LUSTRC

-

le.

1

â

AGN

D

U.S.

la.

18-

5

, D

-

2

DI

.

62

1

1

2

-

22 3h

100 B

D

100

100

22. J

P (2)

1

1 13 7

De la constante

16





ARION ROCKING HORSE LIMITED EDITION BY MARCEL WANDERS Black stained oak finish CANVAS SOFA BY MARCEL WANDERS 230, Abbracci Black upholstery (shown): available in 74 fabrics and leathers CONSTRUCTION LAMP By OST VAN BLEISWIJK Small & Medium, Black (shown): available in 3 sizes and 2 clours DEAR INGO BY RON GILAD Back (shown): available in 2 colours PAPER SIDE TABLE BY STUDIO JOB Silk Grey RA 2044 (shown): available in White Paper, 25 RA Colours and Patchwork PAPER WARDROBE BY STUDIO JOB White Paper (shown): available in White Paper, 25 RA Colours and Patchwork THE KILLING OF THE PIGGY BANK BY MARCEL WANDARS VULTURE RUG BY KLADS ANAPANIEM FOR MOOD CARPETS 30 A 400 cm 118.1 x 75.7° ZIO COFFE TABLE BY MARCEL WANDERS 15 x 60 cm, Grey stained oak finish (shown): available in 2 sizes, 6 stained