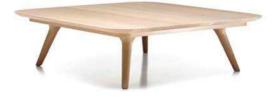

## **I 58** Zio Lounge

Enjoy a collection that blends the softness of a charming personality with the acuteness of a sharp mind!

Opposites attract each other and converge in the contrasting features of Marcel Wanders' Zio creations, which combine soft lines with sharp contours, achieving a powerful presence with a delicate appearance.

The Zio chairs, footstool, tables, coffee tables and buffet by Marcel Wanders unite the strong, yet light look of stained natural oak with the sculptured beauty of fluid organic shapes, finished off with straight modern cuts.

The chairs and footstool are accessorized with Marcel Wanders' woven signature textile 'Tartanic', a precious and fresh interpretation of a classic Scottish tartan.

Zio Coffee Table 110

Zio Coffee Table 145x60