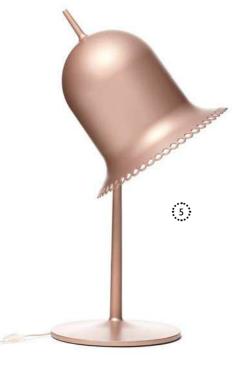

BELL LAMP BY MARCEL WANDERS White with White ceramic bow (shown); available in 3 colours, 2 bow colours and 2 sizes ZIO LOUNGE CHAIR & FOOTSTOOL BY MARCEL WANDERS Cinnamon/White Wash composition stained oak finish with Manga Grey upholstery (shown); available in 120 fabrics, 7 leathers, 6 stained oak finishes and 1 composition finish