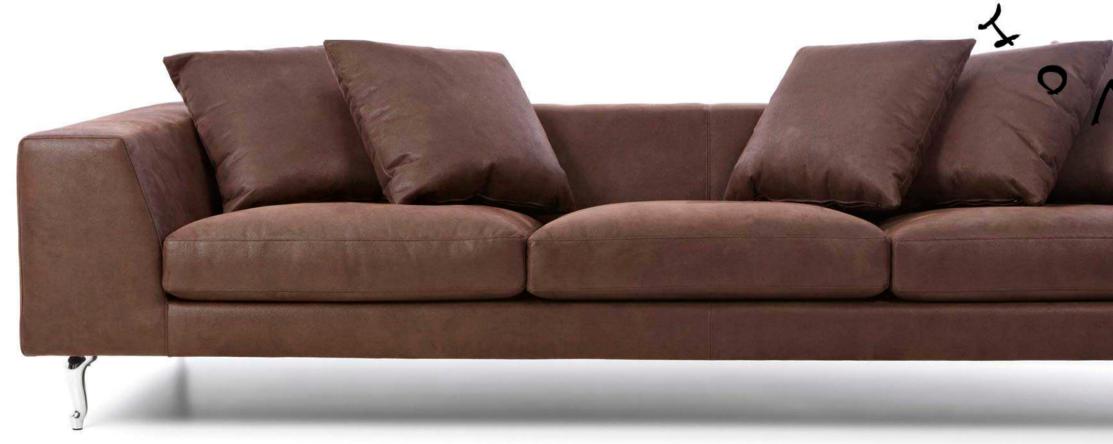

# Bart Family Bringing a touch of grandeur to your home.

The Bart Family collection of sofa's, armchairs, daybed and canapés is originally inspired by the rounded shapes and sumptuous glory of 18<sup>th</sup> century Rococo. Moooi Works reinterprets such splendor, adding genuine pleasure and softness to the classic silhouette by using modern day skills and a timeless eye for details. Enjoy 'rounding off' your home with the friendly tenderness of the Bart Family components!

https://www.lustrograd.com/vendors/moooi/

**BART CANAPÉ** BY MOOOI WORKS Summit Uni/Twill Composition Grass upholstery (shown); available in 87 fabrics and 7 leathers