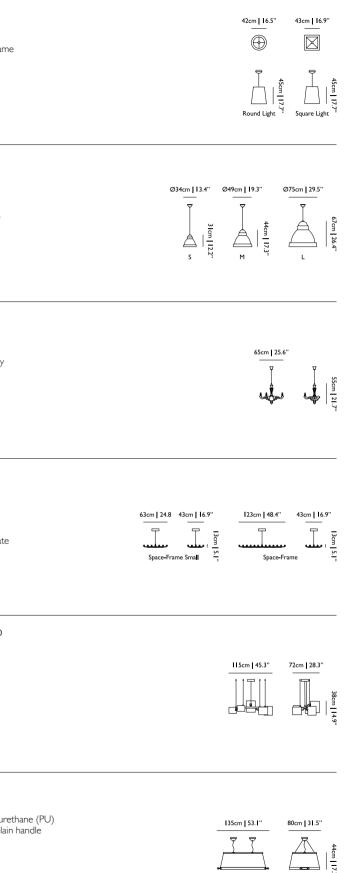

#### **TECHNICAL INFO**

Bucket Lamp Studio Job, 2012 Materials: wood finished with paper, polyurethane (PU) lacquer, solid oak, gold plated steel, porcelain handle Colours: grey shade

Clusterlamp

Materials: PBT

Joel Degermark, 2004

One set of random bulbs optional

9cm 7.5"

 $\ominus$ 

340

50cm | 19.6"

6.5cm 6.5" 40cm 15.7"

68cm | 26.9'

Neri & Hu, 2009 p. 193 Materials: bamboo rattan cage shade, glass diffuser, Zamac base with steel frame Colours: black RAL 9005, red RAL 3004 Sizes: small, medium, large

Emperor

Hang Marcel Wanders, 1998 p. 79 Materials: PVC/viscose laminate shade, metal frame structure Colours: black, white

Bertjan Pot, 2010 þ. 93 Powered through Electrosandwich® by Marcel Wanders, 2010 Materials: metal wire frame, polycarbonate

lenses, ultra thin suspension wire

Colours: copper, nickel

Heracleum Endless Bertjan Pot, 2014 р. 96

Dandelion Richard Hutten, 2004 Materials: laser-cut powder-coated aluminium Colours: white RAL 9016

80cm-240cm | 3|.5"-94.5"

10 cm | 39.8"

Dear Ingo Ron Gilad, 2003 p. 165 Materials: powder-coated steel Colours: black, white

#### TECHNICAL INFO

Raimond Dome 79 Raimond Puts. 2012 p. 119

Realisation by Ox-ID Materials: stainless steel 304 (indoor use, not resistant to marine conditions), PMMA Colours: stainless steel Sizes: 79

Round & Square Light Marcel Wanders, 1998 p. 78 Materials: PVC/viscose laminate, metal frame structure, chromed steel pendant Colours: black, white

Raimond R43, R61 & R89 Raimond Puts, 2012 p. 116 Realisation by Ox-ID Materials: stainless steel 304 (indoor use, not resistant to marine conditions), PMMA Colours: stainless steel Sizes: R43, R61, R89

Raimond R127, R163 & R199

Materials: stainless steel 304 (indoor use, not

Materials: stainless steel 304 (indoor use, not

resistant to marine conditions), PMMA

Materials: fibreglass soaked in epoxy

resin, chromed steel pendant

resistant to marine conditions), PMMA

Raimond Puts, 2012

Realisation by Ox-ID

Colours: stainless steel Sizes: R127, R163, R199

Raimond Zafu

Raimond Puts, 2012

Realisation by Ox-ID

Colours: stainless steel

Bertjan Pot, 2001

Colours: black, white Sizes: small, medium, large

p. 14

þ. 116

R 99

Ø 63cm 64.2"

Ø50cm 9.7" Ø80cm 31.5"

95cm | 37.4\*

)cm | 15.7"

R 63

Ø127cm 50"

R127

Ø 99cm 78.3"

75 cm 29.5"

Ø105cm 41.3"

90cm | 35.4"

Salago Danny Fang, 2013 p. 77

Materials: paper pulp, acrylic diffuser Colours: green, natural (white), dark blue

Smoke Chandelier Maarten Baas, 2002 þ. 50 Materials: burnt wood finished with epoxy Colours: black

Space-Frame Marcel Wanders, 2014 þ. 98 Powered through Electrosandwich® by Marcel Wanders, 2010 lenses, ultra thin suspension wire

Statistocrat Suspended Lamp Atelier Van Lieshout, 2014 p. 199 Materials: aluminium with structured matt powder-coating

Studio Job, 2012

Tub Lamp Materials: wood finished with paper, polyurethane (PU) lacquer, solid oak, gold plated steel, porcelain handle

Colours: grey shade

Materials: metal wire frame, poly carbonate Colours: copper, nickel Sizes: standard and S

## Round & Square Boon

Random Light & Random Light LED

chromed steel pendant, PVC/viscose laminate diffuser

Materials: PVC/viscose laminate on metal frame,

Piet Boon, 2002 p. 42 Colours: black, white