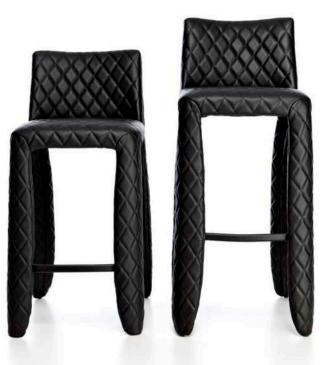

3. V.I.P. CHAIR BY MARCEL WANDERS Let the V.I.P. Chair skate across the floor, with its solid frame and a soft padded seat.