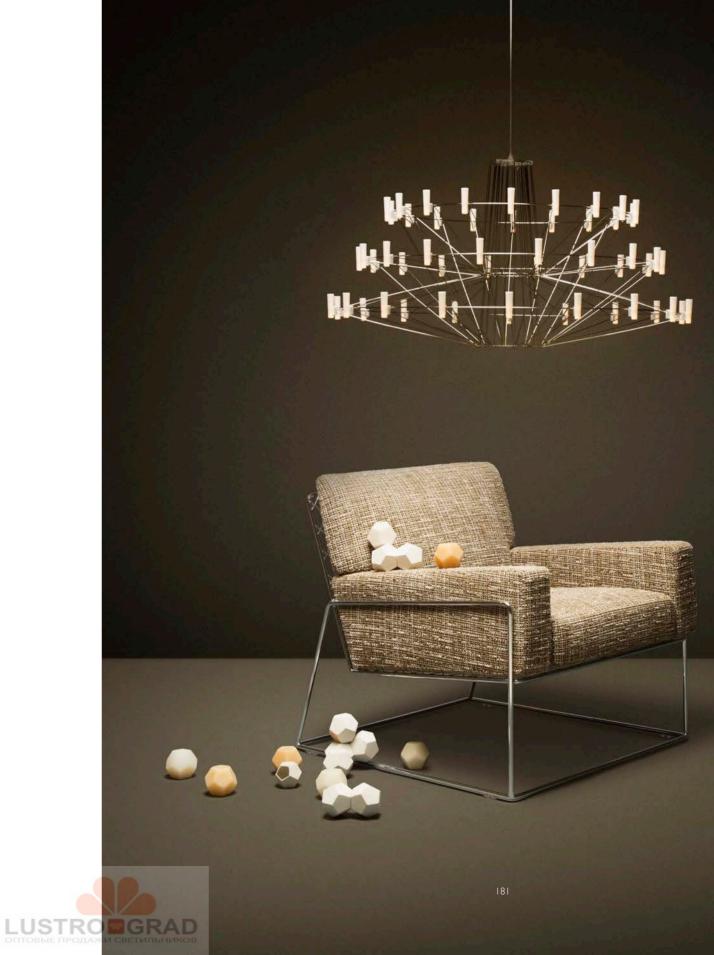

## Raimond

## Based on the pure beauty of mathematics.

The Raimond lamp: a perfect sphere of mathematical ingredients punctuated by tiny LED lights. Looking at the lamp feels like staring into the soft glow of a starlit night. Into the essence.

LUSTRO

119

Having a powerful lamp right at the centre of its dome-shaped network of twinkling LED lights. Raimond Dome brings the soft glow of a starlit night to our homes.

Right: RAIMOND DOME BY RAIMOND PUTS Realisation by Ox-ID