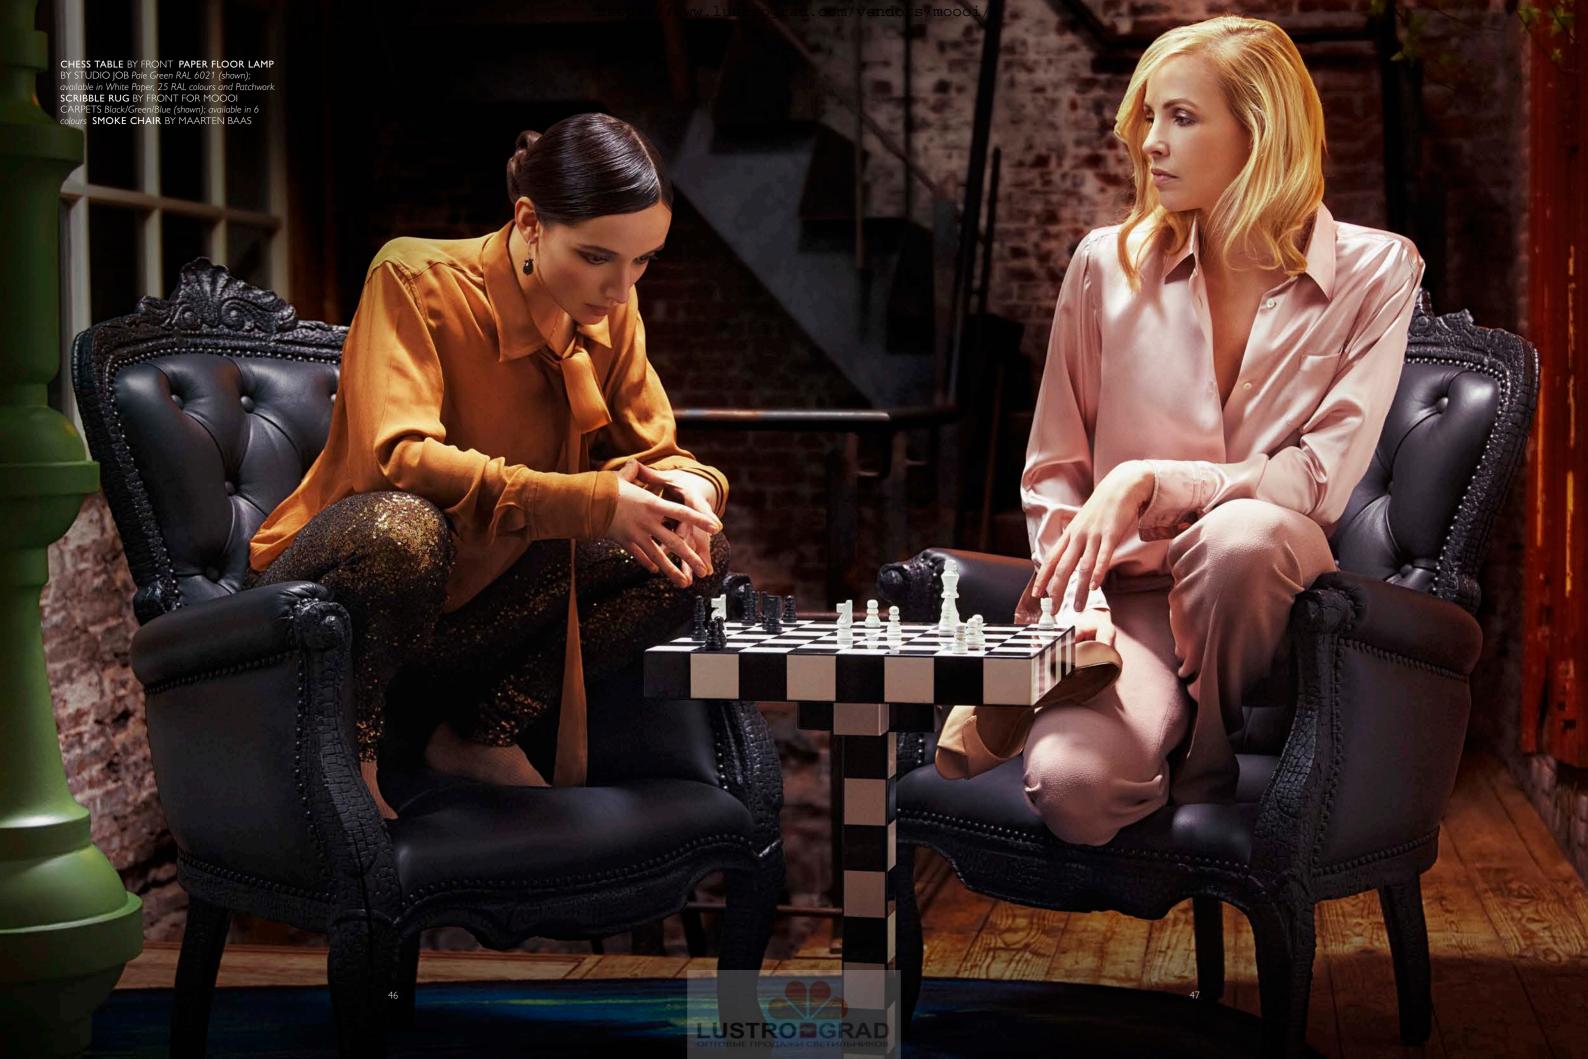

## The enchanting texture of burnt wood.

Each item of the Smoke Series by Maarten Baas share the unfamiliar and untamed finish that is categorised by fire. All items are made of burnt solid wood, finished with epoxy resin and upholstery in premium black leather. The series consists of the Smoke Chair, Smoke Dining Chair, Smoke Dining Armchair and the Smoke Chandelier.

## Dark as blackest night, Smoke's unique charred wooden seat seduces in premium upholstered leather.

Left: SMOKE CHANDELIER & SMOKE DINING CHAIR BY MAARTEN BAAS available with or without armrests Right: CHESS TABLE BY FRONT SCRIBBLE RUG BY FRONT FOR MOOOI CARPETS Black/Green/Blue (shown); available in 6 colours SMOKE CHAIR BY MAARTEN BAAS