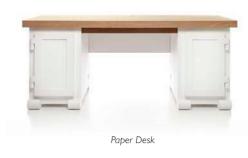

Left: **STRIPES I BROADLOOM** BY BERTJAN POT FOR MOOOI CARPETS Right: **PAPER DESK 140** BY STUDIO JOB Patchwork (shown); available in White Paper, 25 RAL colours and Patchwork **SALAGO** BY DANNY FANG Dark Blue RAL 5008, Medium (shown); available in 3 colours and 3 sizes.