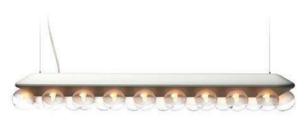

#### 3. PROP LIGHT BY BERTIAN POT

The Prop Light 2700K goes lighter! While the original suspended designs produce a warm intimate light, almost candle like, this new family member enjoys a cooler attitude that fits any kind of interior. Straight or round, horizontal or vertical, with a single or double row of lamps, now it is warmer or lighter as you wish!

# Prop Light Family In the cinema of life, lighting is everything.

We have round lights, we have straight lights. We have them with lights on one side, we have them with lights on two sides. You can hang them high, low, horizontally, vertically or even hang them on an angle. Put them on the floor, hang them on your wall or down from the ceiling. We find it very hard to imagine an interior where the Prop Light by Bertjan Pot is not in place.

# Enter the Prop Light, who sets the mood with a canvas of luminous spheres.

Indeed the most versatile lamp ever, the straightforward yet ingenious Prop Light by Bertjan Pot represents the perfect lighting solution for literally any kind of interior.

Whether you prop it up against a wall, hang it from a ceiling or place it on a floor, its bubbly form and pure spirit brighten up any kind of environment with a fresh, timeless elegance.

Enjoy ethereal spheres of light in your home, at the office or in a public space.

https://www.lustrograd.com/vendors/moooi/

Prop Light Round Double

Prop Light Wall

Prop Light Round Wall

Prop Light Double

Prop Light Double Horizontal

Prop Light Round Floor

Prop Light Floor

BASSOTTI COFFEE TABLE BY MARCEL WANDERS White Carrara, 108 x 40 cm (shown); available in 2 marble finishes, 4 sizes and 2 heights PROP LIGHT FLOOR LAMP BY BERTJAN POT 2700K (shown); available in 2 colour temperatures ZLIQ SOFA BY MARCEL WANDERS Jacquard Old Black upholstery (shown); available in 117 fabrics and 7 leathers