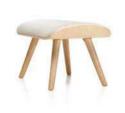

Wanders, 2013 þ. 157 Materials: solid oak Colours: 6 stained colours and cinnamon/ white wash composition Upholstery: see p. 232

SOFAS

Amami Sofa Lorenza Bozzoli, 2012 p. 120 Materials: steel and wood frame covered with HR foam Upholstery: see p. 232 Colours: blue, dark grey, light grey



Upholstery: see p. 232 Colours: blue, dark grey, light grey







Marcel Wanders, 2013 þ. 199 Suitable for outdoor use Materials: KTL and powder-coated steel frame, mixed foam, feather, fiber flock filling Upholstery: see p. 232

Materials: steel frame covered with hr foam



68cm 26.8"

69cm | 27.2"

68cm | 26.8" 44cm | 17.3"

70cm 27.6"

79 cm 31.1"



Nut Lounge Chair Marcel Wanders, 2013 р. 137 Materials: oak veneer, bent plywood, solid oak legs Colours: 6 stained colours Upholstery: see p. 232



Nut Footstool Marcel Wanders, 2013 p. 137 Materials: oak veneer, bent plywood, solid oak legs Colours: 6 stained colours Upholstery: see p. 232



Shift Lounge Chair Jonas Forsman, 2014 p. 42 Materials: Steel frame powdercoated, foamed seat, polyester knitted covers Colours: blue grey, warm ochre and bright red





Amami Footstools Lorenza Bozzoli, 2012 р. 122 Materials: steel and wood frame covered with HR foam













#### **TECHNICAL INFO**



**LUSTRO**GRAD

**TECHNICAL INFO** 



Zio Buffet Marcel Wanders, 2013 р. 158



Materials: solid oak, oak veneer Colours: cinnamon, white wash



ORDER PRODUCT SAMPLES ONLINE!

Complimentary product samples via moooi.com 24/7! An online feature for our customers, architects and interior professionals to make sure they can look and feel ou