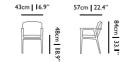

retardant on fire retardant foam

resin, leather upholstery, naturally fire

process used for production

The Golden Chair

Optional matt version for use in

commercial or heavy duty projects

Materials: synthetic leather, chromed steel frame

Nika Zupanc, 2011

p. 122

Colours: gold

þ. 50

Colours: black



49cm | 19,3"

53cm | 20.9"

52cm 20,5"

55cm 21.7"

76cm | 29,9"









V.I.P. Chair Marcel Wanders, 2000 p. 175 Materials: fire retardant foam covered steel frame, nylon wheels suitable for different floortypes Úpholstery: available in a variety of colours from the fabric collections Kvadrat Divina, Kvadrat Divina Melange





Zio Dining Chair Marcel Wanders, 2013 p. 185 Materials: solid oak Colours: 6 stained colours and cinnamon/ white wash composition Upholstery: see p. 232





# ARMCHAIRS



Bart Armchair & Bart Canapé Armchair Moooi Works (Bart Schilder), 2012 Materials: wooden frame covered in foam and dacron, foam seat cushion Upholstery: see p. 232



Bart Swivel Moooi Works (Bart Schilder), 2014 p. 38

Materials: wooden frame covered in foam and dacron, foam seat cushion, steel base Upholstery: see p. 232



#### Bottoni Single Seater Marcel Wanders, 2002

Materials: multiple density foam on plywood frame, stainless steel feet Upholstery: available in a variety of colours from the fabric collections Kvadrat Divina, Kvadrat Divina Melange, Kvadrat Tonica, Kvadrat Hallingdal or your own (COF) Sizes: single, double and triple seater



### Boutique Single Seater Marcel Wanders, 2005

Materials: steel base construction, CMHR foam upholstered, teflon treated c