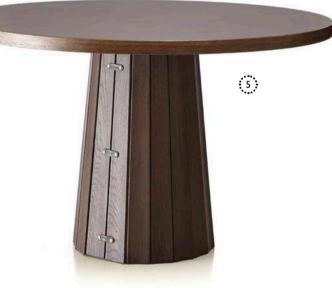

CHAIR BY MARCEL WANDERS

Mix the lightness of your favourite cocktail with the weight of Dutch historical heritage, while comfortably lounging in the Cocktail chair with its cushiony seat.





6. SET UP SHADES BY MARCEL WANDERS Always eager to shine, the playful Set Up Shade pipes up to tell the unlikely tale of an aspiring shade's rise to fame.





193

With a wealth of worldly experience under his belt, the wise and majestic Emperor brings an ancient Asian fable to light.

#### 4. EMPEROR BY NERI & HU

Once upon a time an Asian emperor received a nightingale as a gift. The charming bird sang so beautifully that the emperor always wanted it by his side. He placed the nightingale in a majestic handwoven bamboo cage in the imperial chamber and listened, enchanted, to the magic sound...



#### 5. CONTAINER TABLE BY MARCEL WANDERS

Nature puts down roots around the head and body of the Container Table, growing a wooden hem around their tops and a pleated wooden skirt around their feet, accessorizing them with all the purity and warmth of solid oak.



Left: **MALMAISON BROADLOOM** BY MAISON CHRISTIAN LACROIX FOR MOOOI CARPETS *Right: BRAVE NEW WORLD LAMP* BY FRESHWEST Available in 2 sizes **COCKTAIL CHAIR** BY MARCEL WANDERS Velour Stone upholstery with Whie Wash stained oak legs (shown); available in 120 fabrics and 2 stained oak finishes







## **198** Where the wild things are







https://www.lustrograd.com/vendors/moooi/



## The Kroon is not only the perfect functional lamp, but a reminder that everything is possible.

## 1. KROON BY ZMIK

This contemporary twi