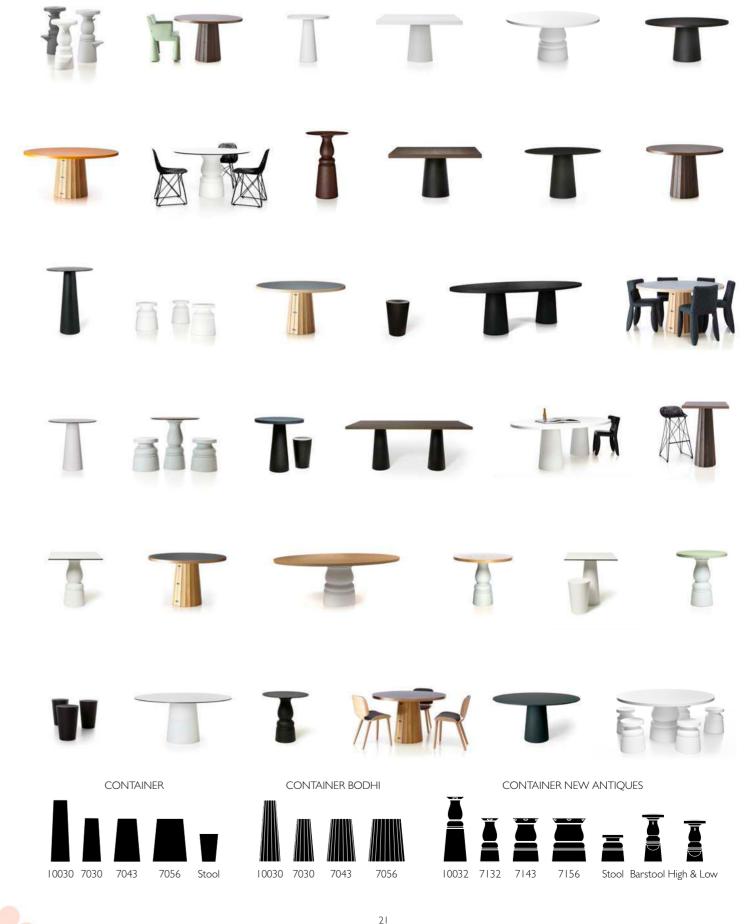

'There is nothing completely new! But there is an endless amount of unmade connections and relationships between old things. To find them is innovation.

MARCEL WANDERS

The Container Family concept by Marcel Wanders is a versatile system that has endless composition possibilities to fit in any space. With combinations to suit your home, office or public space the Container Family can certainly exceed any interior requirements.

# Family Bold, beautiful and built to last.

# **20** Container Family

## Endless composition possibilities to fit in any space.

The polyethylene base can be filled with sand for extra stability the variety of different table tops fit any interior and match all kind of requests.

When combined with an HPL top (a flat panel based on thermosetting resins) the table is suitable for outdoor use, thin and delicate.

For indoor use choose between a Wood oak veneer top, available in 25 RAL colours and 6 stained oak finishes or a Linoak top (combination of renewable raw materials, and solid oak) available in 6 stained oak finishes and 3 Linoak colours.

Complement your Container Table with the solid oak Container Bodhi cover for a refined touch.

Apply the lightweight Container Stools to add a little excitement to lunchtimes! Available in several colours.