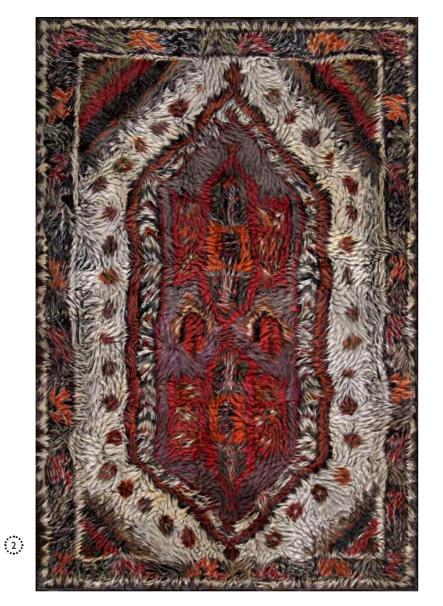

2

Think back to your first kiss. Remember those fluttering butterflies? If only life could always feel so terrifyingly free!

2. WILD RUG BY BERTJAN POT FOR MOOOI CARPETS The Magic Marker carpets started off as felt tip pen-drawings, re-discovering the color surprises of magic markers.