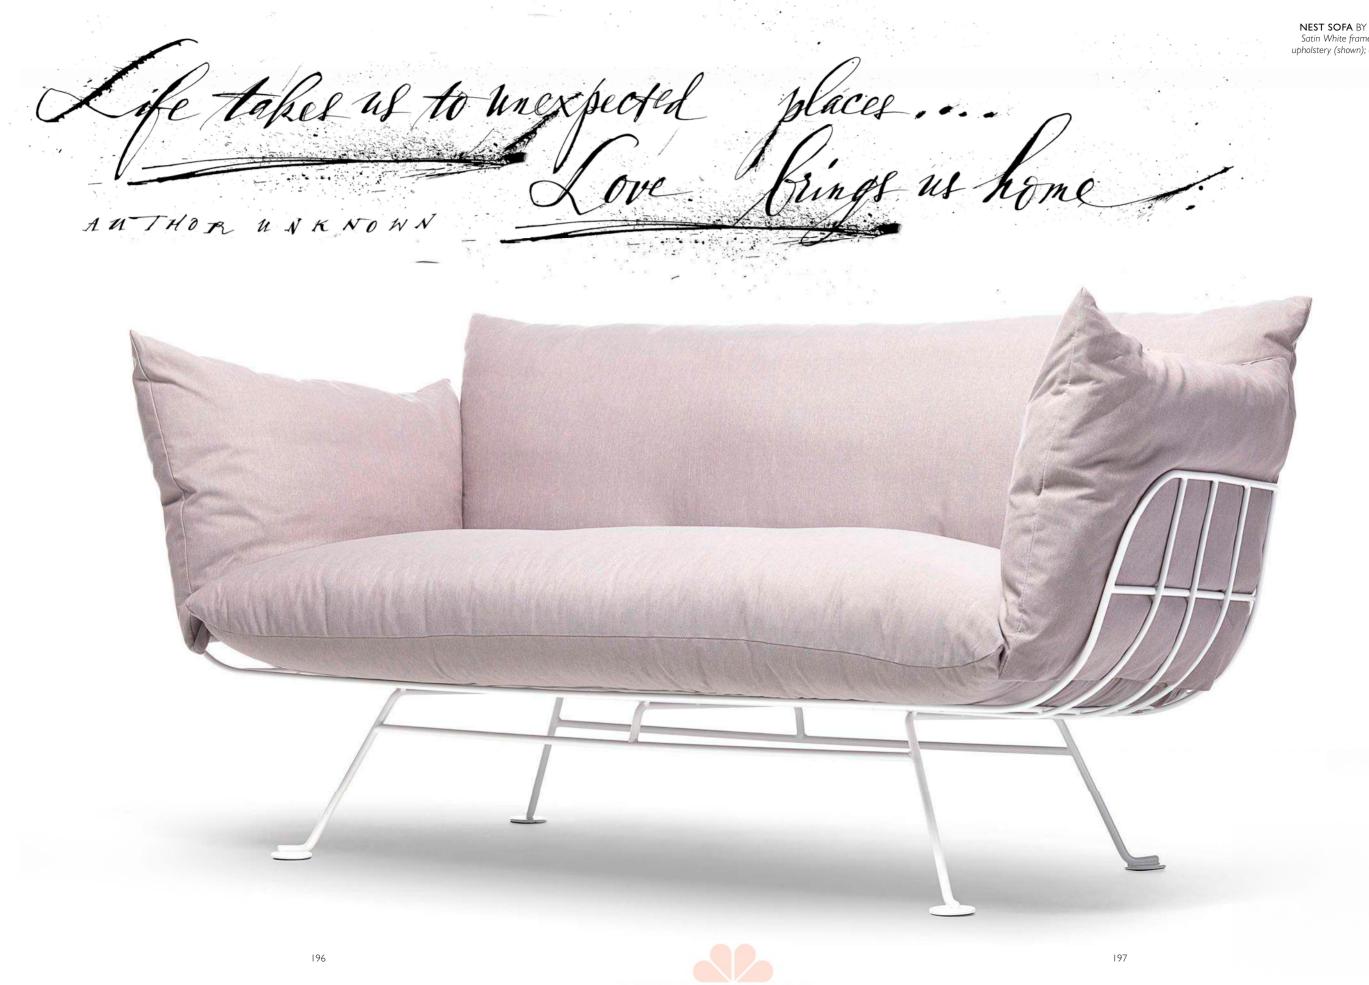

## Towering above the rest, the architectural Construction Lamp recalls an era of industry and innovation.

Left: CANVAS SOFA 230 BY MARCEL WANDERS Abbracci Black upholstery (shown); available in 74 fabrics and 7 leathers CONSTRUCTION LAMP BY JOOST VAN BLEISWIJK Small & Medium, Black (shown); available in 2 colours and 3 sizes ZIO COFFEE TABLE BY MARCEL WANDERS 145 x 60 cm, Grey stained oak finish (shown); available in 2 sizes and 7 stained oak finishes ZIO LOUNGE CHAIR BY MARCEL WANDERS Grey stained oak finish with Oray Ochre upholstery (shown); available in 120 fabrics, 7 leathers, 6 stained oak finishes and 1 composition finish Right: CONSTRUCTION LAMP BY JOOST VAN BLEISWIJK Small & Medium, White (shown); available in 2 colours and 3 sizes

14 Kar

8 # 1 V

IN THE

HERITA .

IN THE

146

Yes