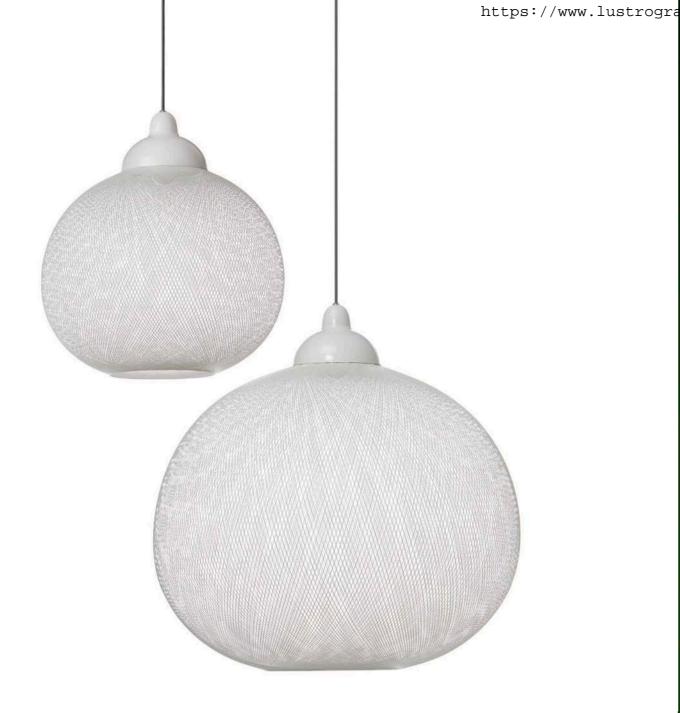

WANDERS Grey (shown); available in 4 colours CONTAINER TABLE NEW ANTIQUES BY MARCEL WANDERS Container Foot 7132, Grey (shown); available in 4 colours and 4 sizes, Grey (shown); available in 4 colours and 4 sizes, Container Top Wood Ø 90 cm, Natural stained oak finish (shown); available in 25 RAL colours, 6 stained oak finishes and 4 sizes **PAPER TABLE LAMP** BY STUDIO JOB Pale Green RAL 6021 (shown); available in White Paper, 25 RAL colours and patchwork Right: **VERSAILLES X BEIJING BROADLOOM** BY MARCEL WANDERS FOR MOOOI CARPETS Light Grey (shown); available in 6 colours Light Grey (shown); available in 6 colours



-

Ye

No m

He

迎

10

-

33

D

20

**19**%

3

-

LUSTR

200

A.

行動

PE

12 -----

A. C.

0

8

3

R

-

. nja

A.S.

R

AP.

C.W

1

£

C

102 3

-

100 

A

12 -----



# Non Random

# Not only the structure is non-random.

Old ladies call them neatly coiled balls of yarn. Kids talk about soap bubbles hanging from lightbulbs. Some say they are there to light up Arabian nights, Moooi says they are Non Random lights by Bertjan Pot.



Left: NON RANDOM BY BERTJAN POT White, D48 & D71 (shown); available in 2 colours and 2 sizes Right: CARBON BARSTOOL BY BERTJAN POT & MARCEL WANDERS High (shown); available in 2 sizes CONTAINER TABLE BY MARCEL WANDERS Container Foot 10030, Black (shown); available in 2 colours and 4 sizes, Container Top HPL 70 x 70 cm, Black (shown); available in 3 colours and 3 sizes NON RANDOM BY BERTJAN POT D48, Black (shown); available in 2 colours and 2 sizes



NR2

# An elegant, bright, lighthearted bubble.

Inspired by the beauty and