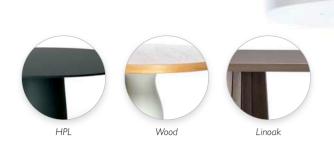

When combined with an HPL top (a flat panel based on thermosetting resins) the table is suitable for outdoor use, thin and delicate.

For indoor use choose between a Wood oak veneer top, available in 25 RAL colours and 6 stained oak finishes or a Linoak top (combination of renewable raw materials, and solid oak) available in 6 stained oak finishes and 3 Linoak colours.