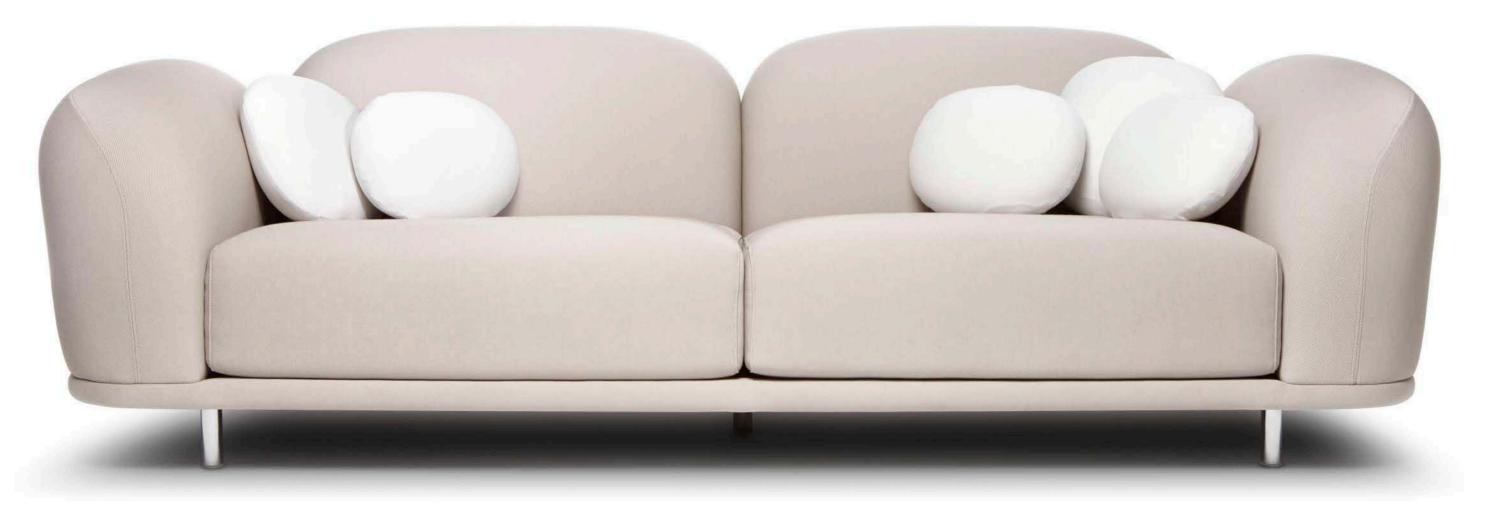

# A triumph of synergy between opposites!

Paul Cocksedge's Compression Sofa pays the ultimate tribute of respect to the beauty and nature of different materials and their interaction. Although part of the Compression family, the Compression Sofa Marble is made entirely of Carrara marble, embodying the absolute celebration of one material and its intrinsic qualities. Sophisticated and eccentric, this sofa is made of six tons of marble skillfully carved into the mirror image of its sibling. They look alike, but couldn't be more different!

# **58** What dreams are made of

A triumph of synergy between opposites, the Compression Sofa pays the ultimate tribute of respect to the beauty and nature of different materials and their interaction.

#### 1. COMPRESSION SOFA BY PAUL COCKSEDGE

A smooth slab of Carrara marble that is compressed into a large rectangular block of foam, creating a solid nest amongst the softness of the foam, which loses its linear edginess and acquires a sinuous, flexuous, comfortable look.