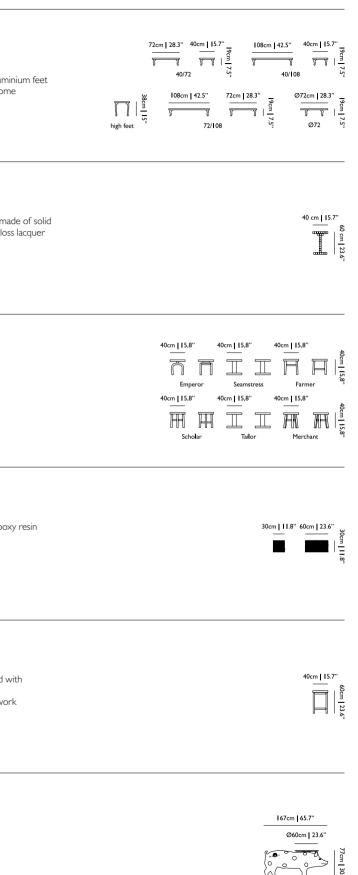

## **TECHNICAL INFO**

**LUSTRO**GRAD

**TECHNICAL INFO** 

**LUSTRO**GRAD

#### **TECHNICAL INFO**

Bucket Lamp Studio Job, 2012 Materials: wood finished with paper, polyurethane (PU) lacquer, solid oak, gold plated steel, porcelain handle Colours: grey shade

Clusterlamp

Materials: PBT

Colours: white

Colour Globe

Scholten & Baijings, 2013

powder-coated metal body

Pantone 545 & 538 gradient

Sizes: small, medium, large

р. 104

þ. 90

Joel Degermark, 2004

One set of random bulbs optional

9cm 7.5"

 $\ominus$ 

340

50cm | 19.6"

6.5cm 6.5" 40cm 15.7"

68cm | 26.9'

Neri & Hu, 2009 p. 193 Materials: bamboo rattan cage shade, glass diffuser, Zamac base with steel frame Colours: black RAL 9005, red RAL 3004 Sizes: small, medium, large

Emperor

Hang Marcel Wanders, 1998 p. 79 Materials: PVC/viscose laminate shade, metal frame structure Colours: black, white

Bertjan Pot, 2010 þ. 93 Powered through Electrosandwich® by Marcel Wanders, 2010 Materials: metal wire frame, polycarbonate

lenses, ultra thin suspension wire

Colours: copper, nickel

Heracleum Endless Bertjan Pot, 2014 р. 96

Powered through Electrosandwich® by Marcel Wanders, 2010 Materials: metal wire frame, polycarbonate lenses, ultra thin suspension wire Colours: copper, nickel

Powered through Electrosandwich® by Marcel Wanders, 2010 Materials: metal wire frame, polycarbonate lenses, ultra thin suspension wire Colours: copper, nickel

Heracleum The Big O

Bertjan Pot, 2012 p. 94

Powered through Electrosandwich® by Marcel Wanders, 2010 Materials: metal wire frame, polycarbonate lenses, ultra thin suspension wire Colours: copper, nickel

Dandelion Richard Hutten, 2004 Materials: laser-cut powder-coated aluminium Colours: white RAL 9016

80cm-240cm | 3|.5"-94.5"

10 cm | 39.8"

Dear Ingo Ron Gilad, 2003 p. 165 Materials: powder-coated steel Colours: black, white

#### TECHNICAL INFO

Raimond Dome 79 Raimond Puts. 2012 p. 119

Realisation by Ox-ID Materials: stainless steel 304 (indoor use, not resistant to marine conditions), PMMA Colours: stainless steel Sizes: 79

Round & Square Light Marcel Wanders, 1998 p. 78 Materials: PVC/viscose laminate, metal frame structure, chromed steel pendant Colours: black, white

Raimond R43, R61 & R89 Raimond Puts, 2012 p. 116 Realisation by Ox-ID Materials: stainless steel 304 (indoor use, not resistant to marine conditions), PMMA Colours: stainless steel Sizes: R43, R61, R89

Raimond R127, R163 & R199

Materials: stainless steel 304 (indoor use, not

Materials: stainless steel 304 (indoor use, not

resistant to marine conditions), PMMA

Materials: fibreglass soaked in epoxy

resin, chromed steel pendant

resistant to marine conditions), PMMA

Raimond Puts, 2012

Realisation by Ox-ID

Colours: stainless steel Sizes: R127, R163, R199

Raimond Zafu

Raimond Puts, 2012

Realisation by Ox-ID

Colours: stainless steel

Bertjan Pot, 2001

Colours: black, white Sizes: small, medium, large

p. 14

þ. 116

R 99

Ø 63cm 64.2"

Ø50cm 9.7" Ø80cm 31.5"

95cm | 37.4\*

)cm | 15.7"

R 63

Ø127cm 50"

R127

Ø 99cm 78.3"

75 cm 29.5"

Ø105cm 41.3"

90cm | 35.4"

Salago Danny Fang, 2013 p. 77

Materials: paper pulp, acrylic diffuser Colours: green, natural (white), dark blue

Smoke Chandelier Maarten Baas, 2002 þ. 50 Materials: burnt wood finished with epoxy Colours: black

Space-Frame Marcel Wanders, 2014 þ. 98 Powered through Electrosandwich® by Marcel Wanders, 2010 lenses, ultra thin suspension wire

Statistocrat Suspended Lamp Atelier Van Lieshout, 2014 p. 199 Materials: aluminium with structured matt powder-coating

Studio Job, 2012

Tub Lamp Materials: wood finished with paper, polyurethane (PU) lacquer, solid oak, gold plated steel, porcelain handle

Colours: grey shade

Materials: metal wire frame, poly carbonate Colours: copper, nickel Sizes: standard and S

## Round & Square Boon

Random Light & Random Light LED

chromed steel pendant, PVC/viscose laminate diffuser

Materials: PVC/viscose laminate on metal frame,

Piet Boon, 2002 p. 42 Colours: black, white