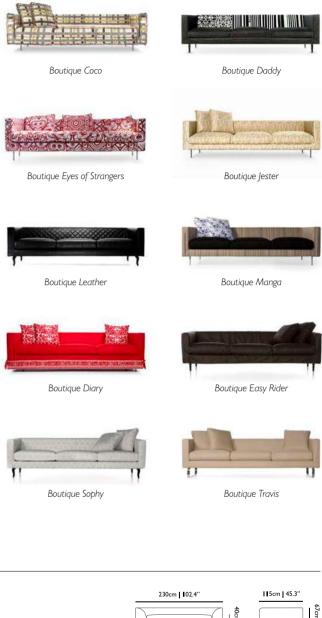

## **I30** Boutique Sofa Collection

https://www.lustrograd.com/vendors/moooi/

A sofa to fit your personal style, to outlast everyday interiors. To keep up to date forever!

Conceived, developed and designed by Marcel Wanders; the timeless Boutique Sofa is available in 20 different creative and fashionable covers. When it is time for a change you can easily update your sofa with a new cover as they are all fully removable. You can also choose from 5 different designs for the feet! Underneath the Boutique Sofa's cover lies an extra beautiful underwear fabric and a Velcro underside, so cover installation is user friendly.

Alongside the 20 original iconic sofa covers, the Boutique can also be upholstered in any of the 144 fabrics and 7 leathers from our wider fabric collection.

All of these factors combined lead to a huge range of possibilities.

131

Toes black

Toes Chrome

ad.com/vendors/moooi/

Left: CARBON CHAIR BY BERTJAN POT & MARCEL WANDERS Available with Pad & Cap DELFT BLUE BY MARCEL WANDERS No. 9.3 & 10.2 (shown); available in 12 models NON RANDOM BY BERTJAN POT D48, Black (shown); available in 2 colours and 2 sizes TAPERED TABLE 250 BY MOOOI WORKS Cinnamon stained oak (shown); available in 25 RAL colours, 6 stained colours and 3 sizes Left & right: THE KILLING OF THE PIGGY BANK BY MARCEL WANDERS