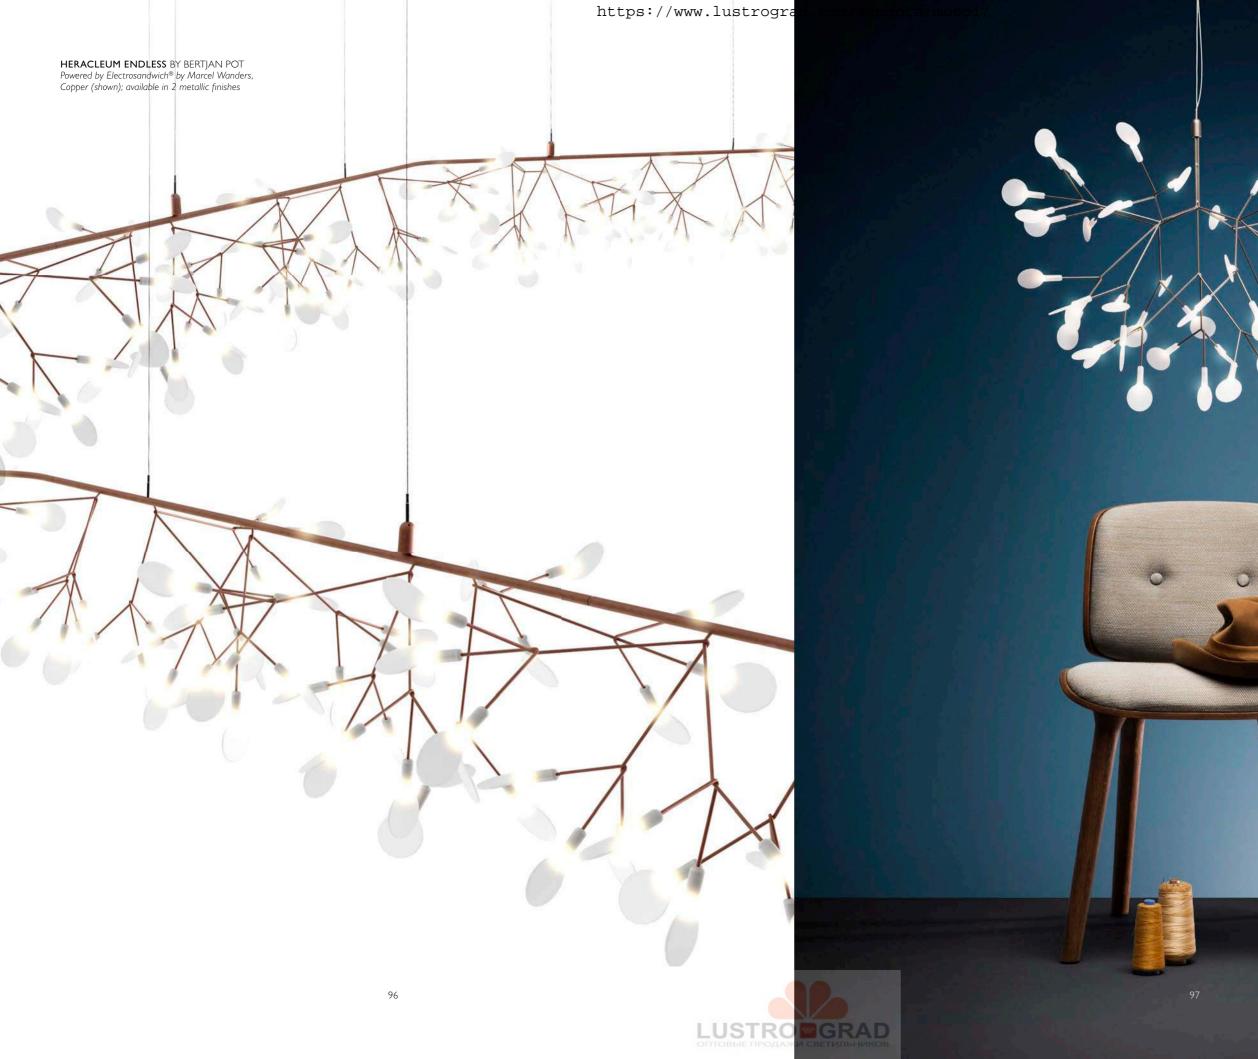

### There is really no end to the bloom of Heracleum Endless!

#### 3. HERACLEUM ENDLESS BY BERTJAN POT

5

There is really no end to the bloom of the Heracleum Endless! Its branches of LED leafs are becoming more ambitious every year. They rapidly multiply one meter at a time, generating corners and forming geometric shapes in every possible direction.

## A force of nature!

This decorative LED lamp by Bertjan Pot is inspired by the Heracleum plant. The white leafs/lenses ramify from one branch creating a paradoxical structure, with its technological yet natural look. By using the innovative Electrosandwich® technology by Marcel Wanders, Heracleum is very thin and delicate, a design which is not possible to achieve with normal wires.

Left & Bottom: HERACLEUM II BY BERTJAN POT Powered by Electrosandwich® by Marcel Wanders, Copper finish (shown); available in 2 metallic finishes