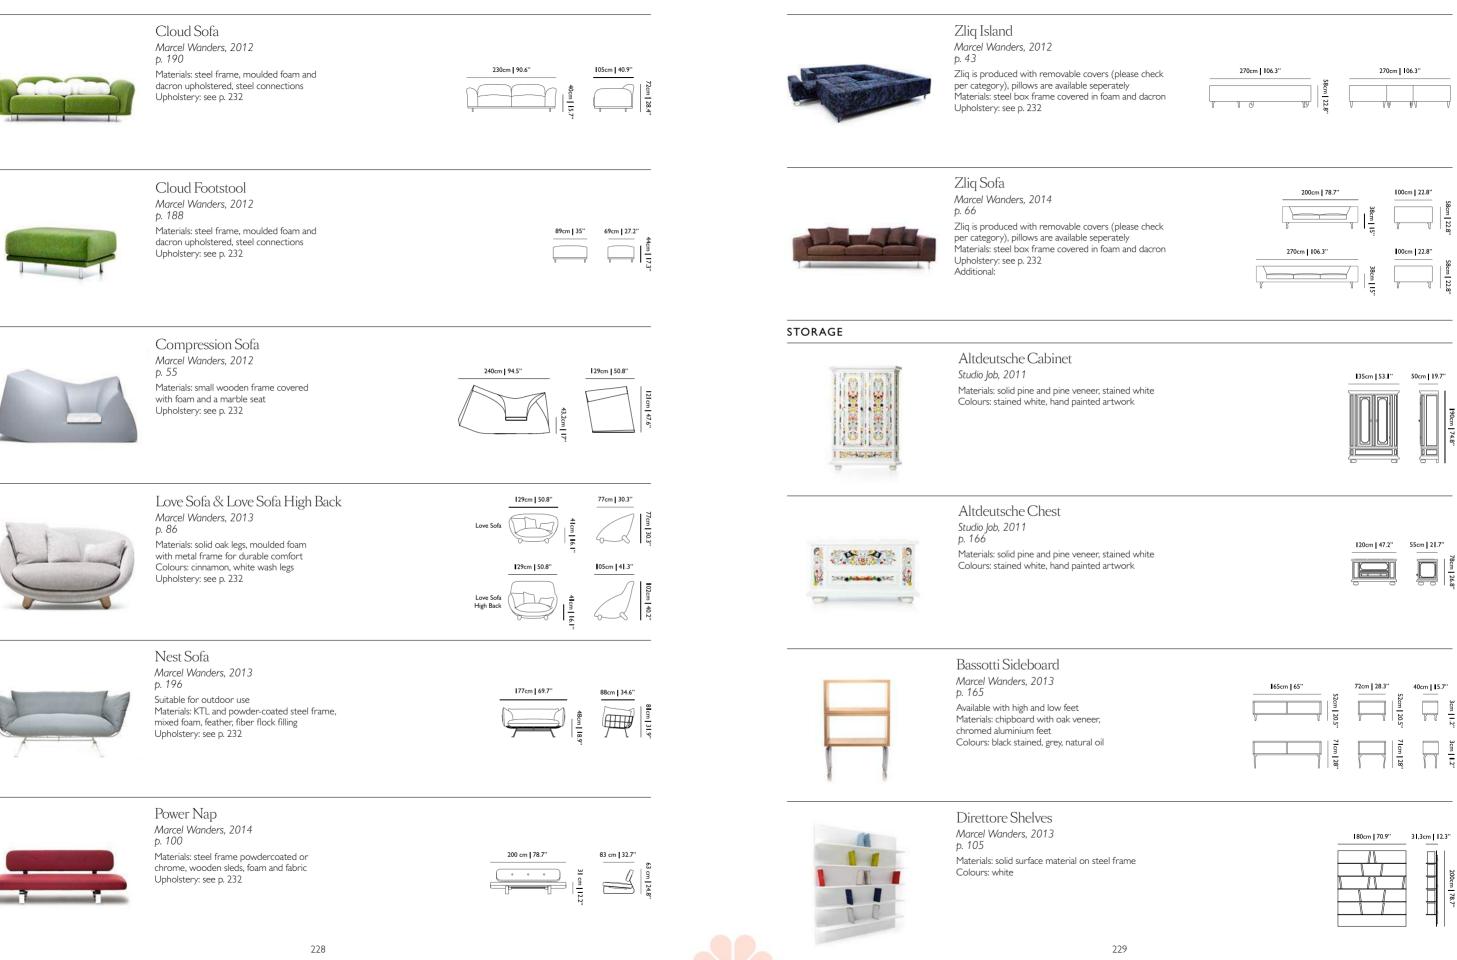

BASSOTTI COFFEE TABLE BY MARCEL WANDERS White Carrara, 108 x 40 cm (shown); available in 2 marble finishes, 4 sizes and 2 heights PROP LIGHT FLOOR LAMP BY BERTJAN POT 2700K (shown); available in 2 colour temperatures ZLIQ SOFA BY MARCEL WANDERS Jacquard Old Black upholstery (shown); available in 117 fabrics and 7 leathers

AN DELLER

https://www.lustrograd.com/vendors/moooi/

2

0

4

ZLIQ SOFA BY MARCEL WANDERS Abbracci Brown (shown); available in 117 fabrics and 7 leathers

ttps://www.lustrograd.com/vendors/moooi/

000000

DELFT BLUE BY MARCEL WANDERS No. 05 (shown); available in 12 models

ad.com/vendors/moooi/

CLOUD SOFA BY MARCEL WANDERS Twill Natural upholstery (shown); available in 58 fabrics HERIZ RUG BY VALERIO SOMMELLA FOR MOOOI CARPETS 200 x 300 cm | 78.7 x 118.1" RAIMOND BY RAIMOND PUTS Realisation by Ox-ID, R61 & R89 (shown); available in 6 sizes