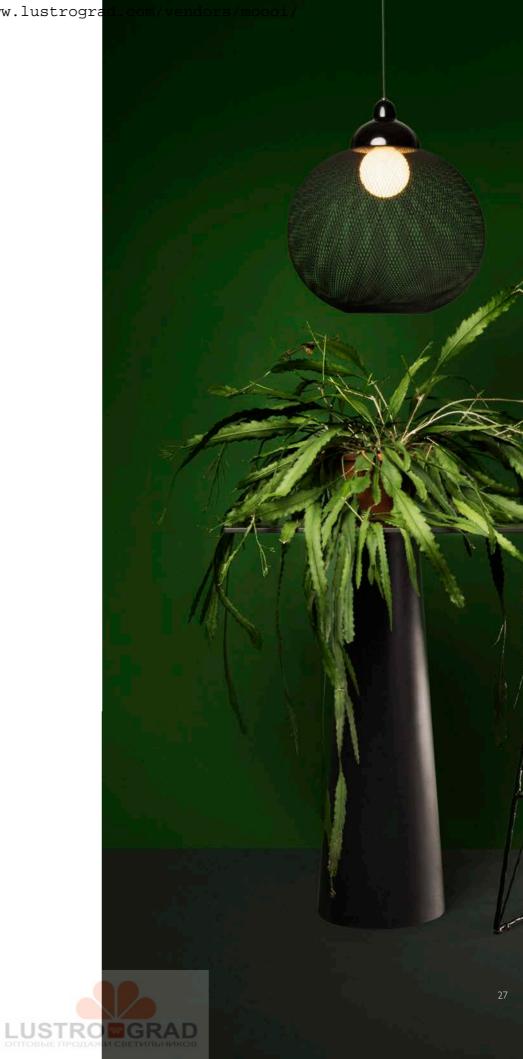

(shown); available in 25 RAL colours, 6 stained oak finishes and 4 sizes **PAPER TABLE LAMP** BY STUDIO JOB Pale Green RAL 6021 (shown); available in White Paper, 25 RAL colours and patchwork Right: **VERSAILLES X BEIJING BROADLOOM** BY MARCEL WANDERS FOR MOOOI CARPETS Light Grey (shown); available in 6 colours Light Grey (shown); available in 6 colours



-

Ye

No m

He

迎

10

-

33

D

20

**19**%

3

-

LUSTR

200

A.

行動

PE

12 -----

A. C.

0

8

3

R

-

. nja

A.S.

R

AP.

C.W

1

£

C

102 3

-

100 

A

12 -----



# Non Random

# Not only the structure is non-random.

Old ladies call them neatly coiled balls of yarn. Kids talk about soap bubbles hanging from lightbulbs. Some say they are there to light up Arabian nights, Moooi says they are Non Random lights by Bertjan Pot.



Left: NON RANDOM BY BERTJAN POT White, D48 & D71 (shown); available in 2 colours and 2 sizes Right: CARBON BARSTOOL BY BERTJAN POT & MARCEL WANDERS High (shown); available in 2 sizes CONTAINER TABLE BY MARCEL WANDERS Container Foot 10030, Black (shown); available in 2 colours and 4 sizes, Container Top HPL 70 x 70 cm, Black (shown); available in 3 colours and 3 sizes NON RANDOM BY BERTJAN POT D48, Black (shown); available in 2 colours and 2 sizes



NR2

# An elegant, bright, lighthearted bubble.

Inspired by the beauty and success of the historical Non Random lamp, Bertjan Pot has rediscovered the ingeniously structured web and wrapped it tightly around a completely different light. The fiberglass threads are finer while the shape of the lamp more elongated and symmetric, forming a harm