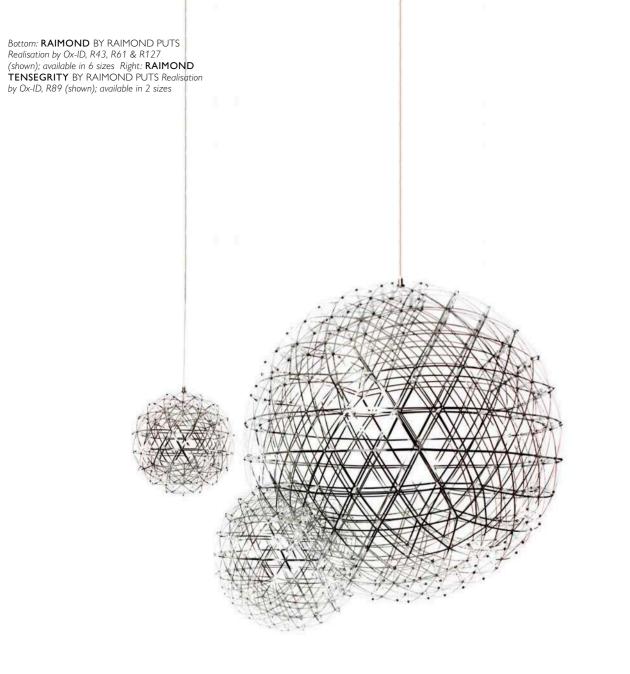

ad com/vendors/moo

LUSTRO

**moooi** carpets

CRYSTAL TEDDY RUG BY MARCEL WANDERS FOR MOOOI CARPETS 185 × 215 cm | 72.8 × 84.6" NUT LOUNGE CHAIR & FOOTSTOOL BY MARCEL WANDERS Oray Indigo upholstery with Black stained oak finish (shown): available in 120 fabrics, 7 leathers and 6 stained oak finishes RAIMOND TENSEGRITY BY RAIMOND PUTS Realisation by Ox-ID, R89 (shown): available in 2 sizes ad.com/vendors/moooi/

## Raimond

## Based on the pure beauty of mathematics.

The Raimond lamp: a perfect sphere of mathematical ingredients punctuated by tiny LED lights. Looking at the lamp feels like staring into the soft glow of a starlit night. Into the essence.

LUSTRO

119

Having a powerful lamp right at the centre of its dome-shaped network of twinkling LED lights. Raimond Dome brings the soft glow of a starlit night to our homes.

Right: RAIMOND DOME BY RAIMOND PUTS Realisation by Ox-ID

Left: BASSOTTI COFFEE TABLE BY MARCEL WANDERS Ø72, Pietra marble, low feet (shown): available in 2 colours and high or low feet BASSOTTI SIDEBOARD BY MARCEL WANDERS 72x40 (double), Natural stained oak finish, high feet (shown): available in 25 RAL colours, 6 stained oak finishes, 2 sizes and high or low feet RAIMOND BY RAIMOND PUTS Realisation by 0x-ID, Ró1 (shown): available in 6 sizes Right: PALAIS ROYAL BROADLOOM BY MAISON CHRISTIAN LACROIX FOR MOOOI CARPETS Billard (shown); Available in 3 colours