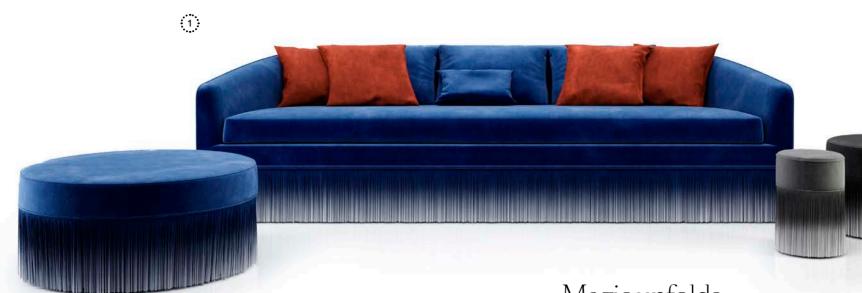

## An elegant and comfortable sofa dressed in heartwarming velvet.

**1. AMAMI SOFA BY LORENZA BOZOLLI** The sofa's generous size makes is a cozy companion during moments of relaxation and social gatherings, for it pleases and pampers you and your guests at the most, being both extremely cozy and a joy to the eye. The addition of a sublime pouf available in three dimensions and matching cushions to accessorize it make it simply irresistible!