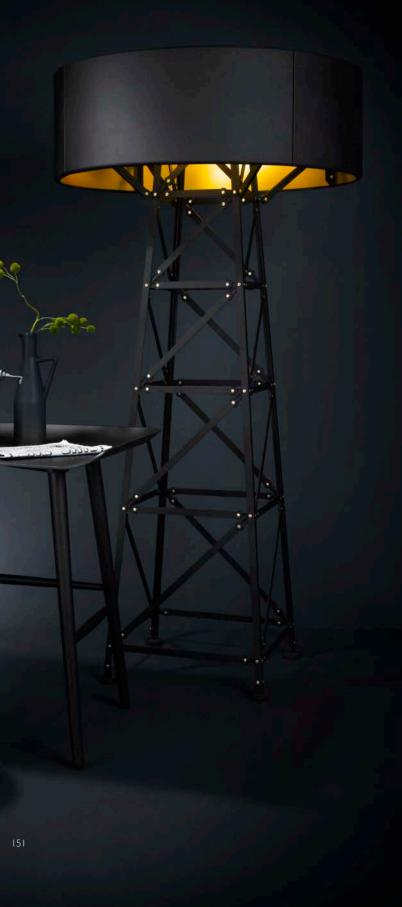

## Towering above the rest, the architectural Construction Lamp recalls an era of industry and innovation.

Left: CANVAS SOFA 230 BY MARCEL WANDERS Abbracci Black upholstery (shown); available in 74 fabrics and 7 leathers CONSTRUCTION LAMP BY JOOST VAN BLEISWIJK Small & Medium, Black (shown); available in 2 colours and 3 sizes ZIO COFFEE TABLE BY MARCEL WANDERS 145 x 60 cm, Grey stained oak finish (shown); available in 2 sizes and 7 stained oak finishes ZIO LOUNGE CHAIR BY MARCEL WANDERS Grey stained oak finish with Oray Ochre upholstery (shown); available in 120 fabrics, 7 leathers, 6 stained oak finishes and 1 composition finish Right: CONSTRUCTION LAMP BY JOOST VAN BLEISWIJK Small & Medium, White (shown); available in 2 colours and 3 sizes

## The Construction Lamp recalls an era of industry and innovation.

## 1. CONSTRUCTION LAMP BY JOOST VAN BLEISWIJK

The Construction lamp ultimately originates from a bright curiosity combined with expert skills, industrial tools and a touch of playful passion for vintage construction toys. As a result, the lamp's details and joints take the shape of Victorian cast iron components and become part of a base that resembles a traditional electricity pylon.