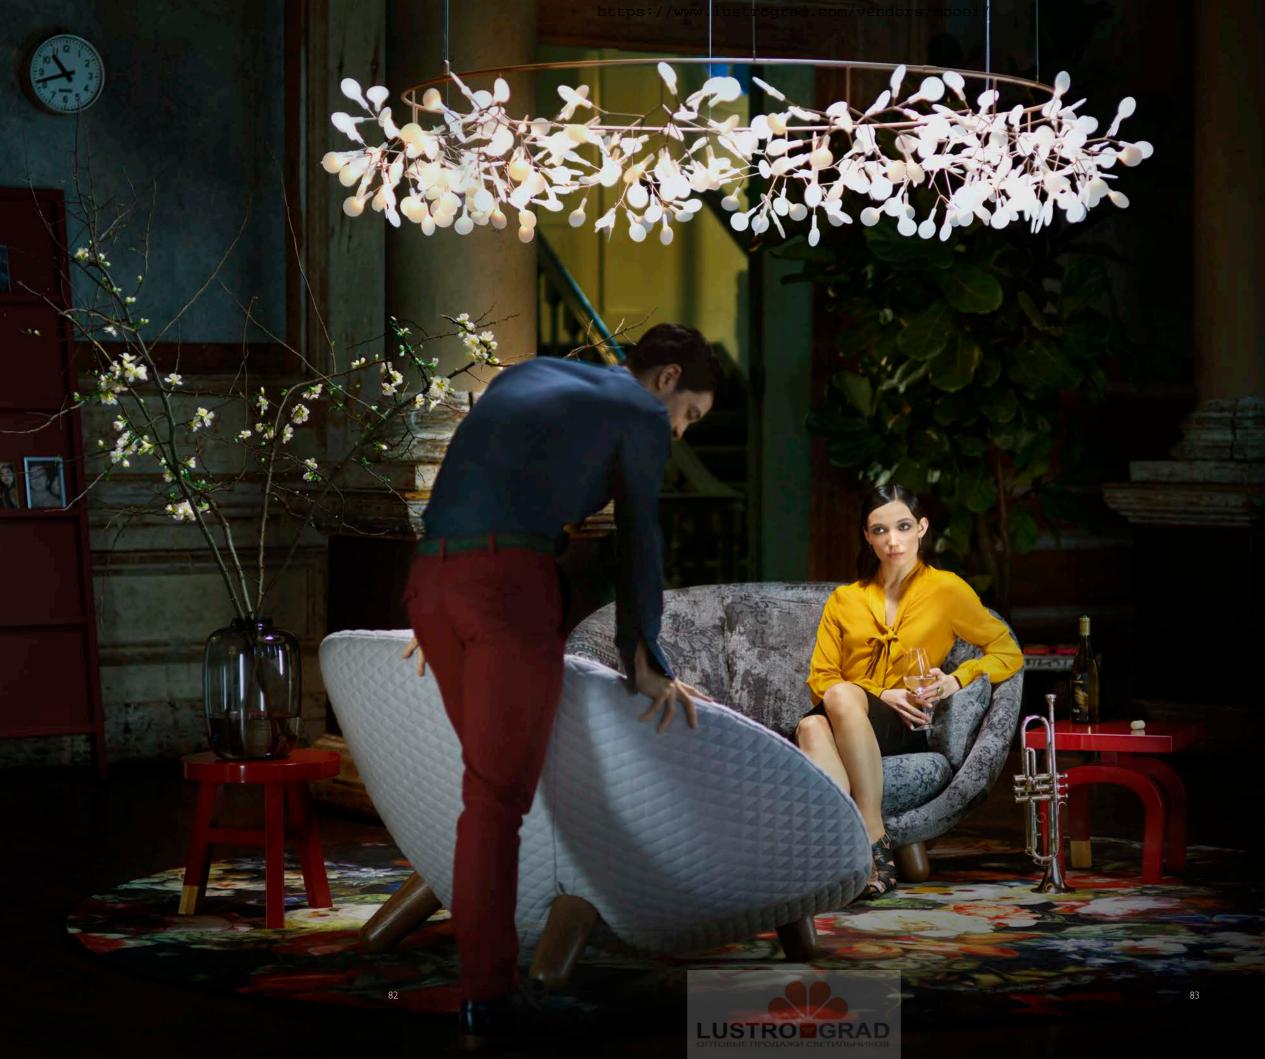

# Zio Lounge

# A touch of style along with its heavenly comfort.

Lean back, close your eyes, relax your arms on the smooth armrests and grant yourself the time to drift your imagination away, beyond your surroundings, into the street, beyond the starry night. Living your fantasies is easy while cosily sitting in the solid softness of Marcel Wanders' Zio Lounge Chair!

## **I 58** Zio Lounge

Enjoy a collection that blends the softness of a charming personality with the acuteness of a sharp mind!

Opposites attract each other and converge in the contrasting features of Marcel Wanders' Zio creations, which combine soft lines with sharp contours, achieving a powerful presence with a delicate appearance.

The Zio chairs, footstool, tables, coffee tables and buffet by Marcel Wanders unite the strong, yet light look of stained natural oak with the sculptured beauty of fluid organic shapes, finished off with straight modern cuts.