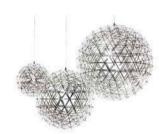

#### 3. HERACLEUM ENDLESS BY BERTJAN POT

5

There is really no end to the bloom of the Heracleum Endless! Its branches of LED leafs are becoming more ambitious every year. They rapidly multiply one meter at a time, generating corners and forming geometric shapes in every possible direction.

## A force of nature!

This decorative LED lamp by Bertjan Pot is inspired by the Heracleum plant. The white leafs/lenses ramify from one branch creating a paradoxical structure, with its technological yet natural look. By using the innovative Electrosandwich® technology by Marcel Wanders, Heracleum is very thin and delicate, a design which is not possible to achieve with normal wires.