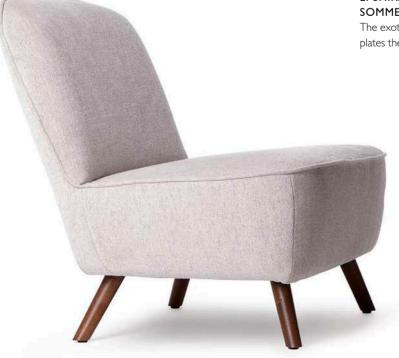

HERIZ RUG BY VALERIO SOMMELLA FOR MOOOI CARPETS 200 x 300 cm | 78.7 x 118.1" RAIMOND BY RAIMOND PUTS Realisation by Ox-ID, R61 & R89 (shown); available in 6 sizes





VALENTINE BY MARCEL WANDERS Gold metallic finish (shown); available in 4 colours and 2 sizes

Tytokalainfor infomeone else's cloud. MAYA ANGELON

190





## **192** A life of their own



1

Individual strands of carbon interwoven to create a strong body and intricate aesthetic.

1. CARBON CHAIR BY BERTJAN POT & MARCEL WANDERS The Carbon Chair speaks of dedicated craftsmanship in connection to high tech materials only made possible by personal excitement, passion and enlightenment.



2. SHIRAZ RUG BY VALERIO SOMMELLA FOR MOOOI CARPETS The exotic Shiraz carpet quietly contemplates the red thread running through it all.

3





## 3. COCKTAIL CHAIR BY MARCEL WANDERS

Mix the lightness of your favourite cocktail with the weight of Dutch historical heritage, while comfortably lounging in the Cocktail chair with its cushiony seat.





6. SET UP SHADES BY MARCEL WANDERS Always eager to shine, the playful Set Up Shade pipes up to tell the unlikely tale of an aspiring shade's rise to fame.





193

With a wealth of worldly experience under his belt, the wise and majestic Emperor brings an ancient Asian fable to light.

#### 4. EMPEROR BY NERI & HU

Once upon a time an Asian emperor received a nightingale as a gift. The charming bird sang so beautifully that the emperor always wanted it by his side. He placed the nightingale in a majestic handwoven bamboo cage in the imperial chamber and listened, enchanted, to th