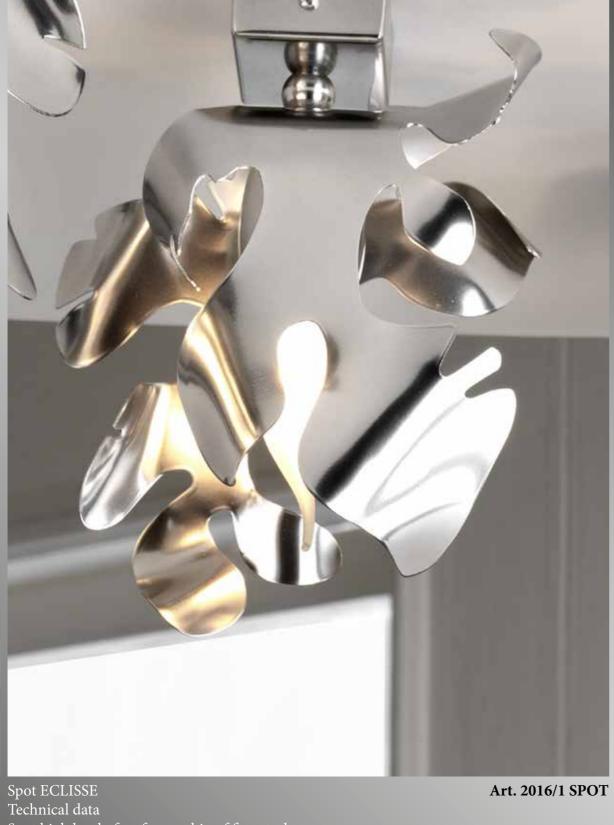

Art. 2016/13 SL

Spot high level of craftsmanship of fine steel 1 x E14 LED Dimension H 23 L 19 ø 15 cm Finish Chrome

Technical data Spot high level of craftsmanship of fine steel 1 x E14 LED

Dimension H 23 L 19 ø 15 cm