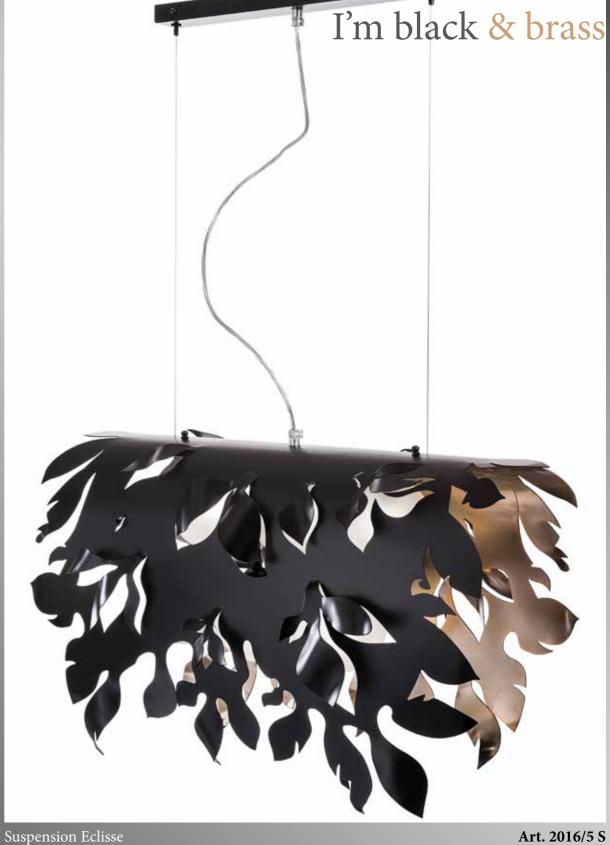

Dimension H 41 Ø 64 D 22 cm (Length of the steel cable up 150 c Finish Black & Brass

Suspension Eclisse

Technical data:

Suspension High level of craftsmanship of fine steel and crystal clear Pyrex glasses 5 x G9 led