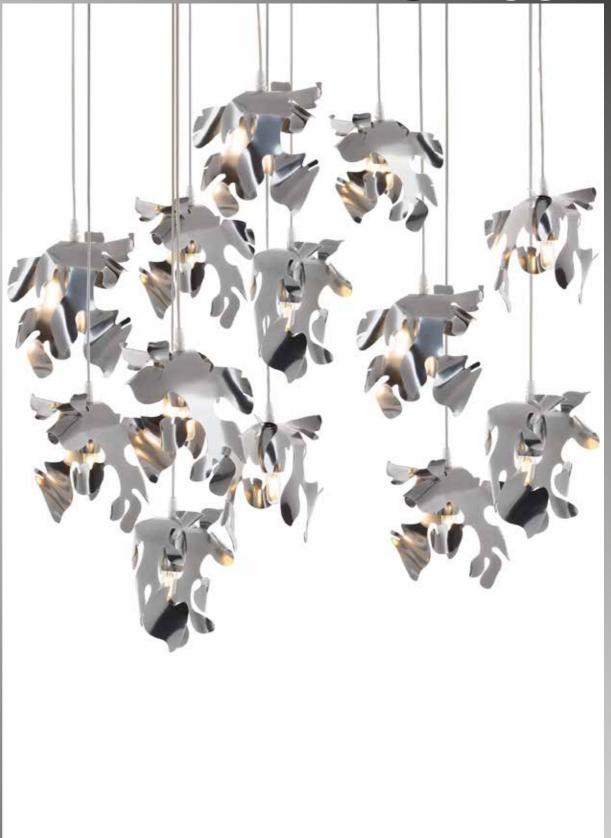

## ECLISSE

Suspension Eclisse
Technical data:
Suspension High level of craftsmanship of fine steel
3 x E14 led
Dimension H 26 Ø 52 (Length of wire up 150 cm)
Finish Chrome

Art. 2016/3 SL

Suspension Eclisse
Technical data:
Suspension High level of craftsmanship of fine steel
13 x E14 led
Dimension H110 Ø 110
Finish Chrome