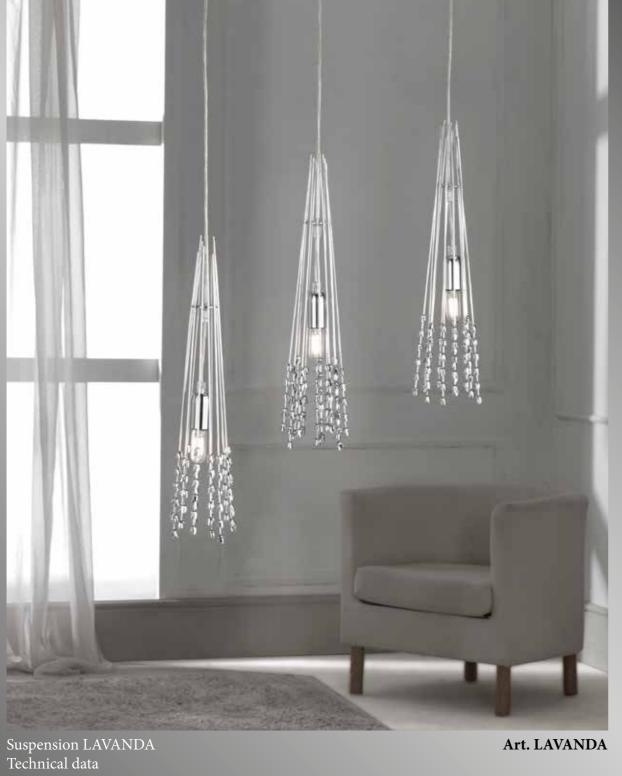

### ECLISSE

Suspension Eclisse Art. 2016/5 S

Technical data:

Suspension High level of craftsmanship of fine steel and crystal clear Pyrex glasses 5 x G9 led

Dimension H 41 Ø 64 D 22 cm (Length of the steel cable up 150 cm) Finish Color Chrome

#### **ECLISSE**

Suspension Eclisse Technical data:

Suspension High level of craftsmanship of fine steel and sandblasted Pyrex glasses 5 x G9 led

5 x G9 led
Dimension H 41 Ø 64 D 22 cm (Length of the steel cable up 150 cm)

Dimension H 41 Ø 64 D 22 cm (Length of the steel cable up 150 c Finish Black & Brass

Suspension Eclisse

Technical data:

Suspension High level of craftsmanship of fine steel and crystal clear Pyrex glasses 5 x G9 led