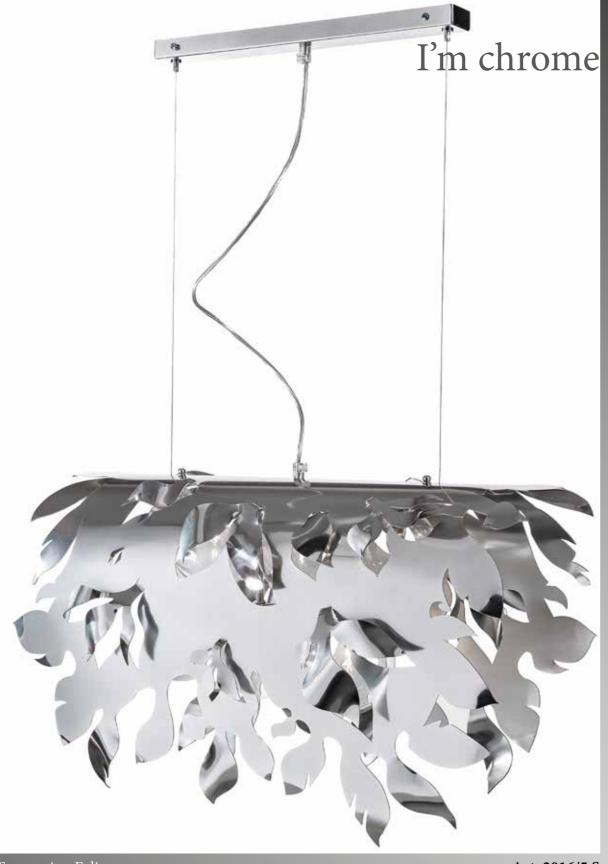

### ECLISSE

Suspension Eclisse Art. 2016/5 S

Technical data:

Suspension High level of craftsmanship of fine steel and crystal clear Pyrex glasses 5 x G9 led

Dimension H 41 Ø 64 D 22 cm (Length of the steel cable up 150 cm) Finish Color Chrome

#### **ECLISSE**

Suspension Eclisse Technical data:

Suspension High level of craftsmanship of fine steel and sandblasted Pyrex glasses 5 x G9 led

5 x G9 led
Dimension H 41 Ø 64 D 22 cm (Length of the steel cable up 150 cm)