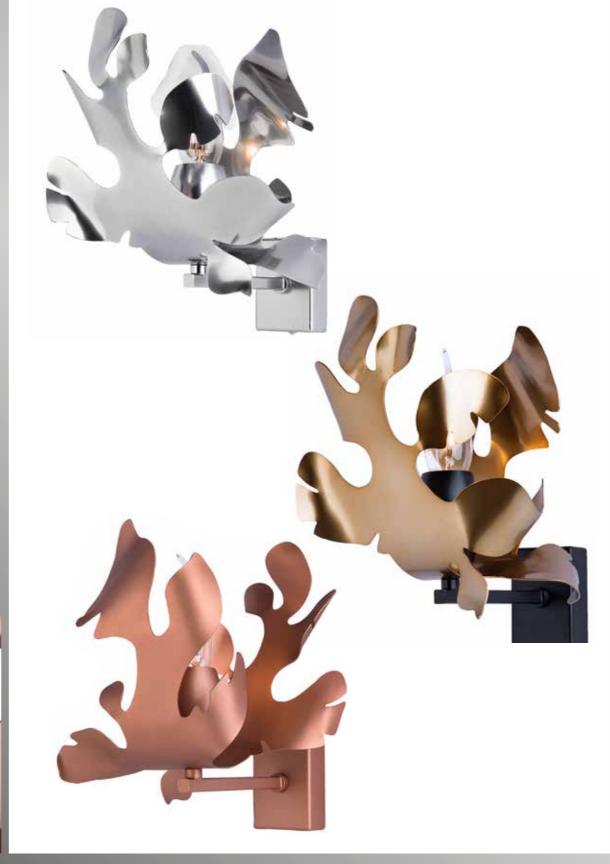

Dimension H 41 Ø 64 D 22 cm (Length of the steel cable up 150 cm)

Finish Color of Copper

LUSTRO GRAD

Wall lamp Eclisse Technical data: Wall lamp High level of craftsmanship of fine steel 1 x E14 led Dimension H 25 Ø 18 D 22 cm Finish Chrome - Black & Brass - Copper