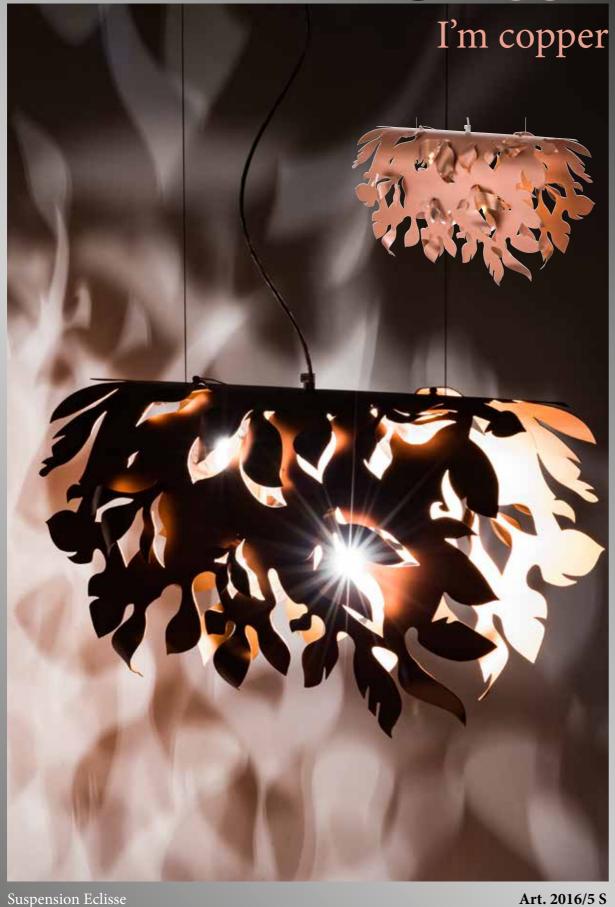

Dimension H 41 Ø 64 D 22 cm (Length of the steel cable up 150 cm)

Finish Color of Copper

LUSTRO GRAD

Wall lamp Eclisse Technical data: Wall lamp High level of craftsmanship of fine steel 1 x E14 led Dimension H 25 Ø 18 D 22 cm Finish Chrome - Black & Brass - Copper