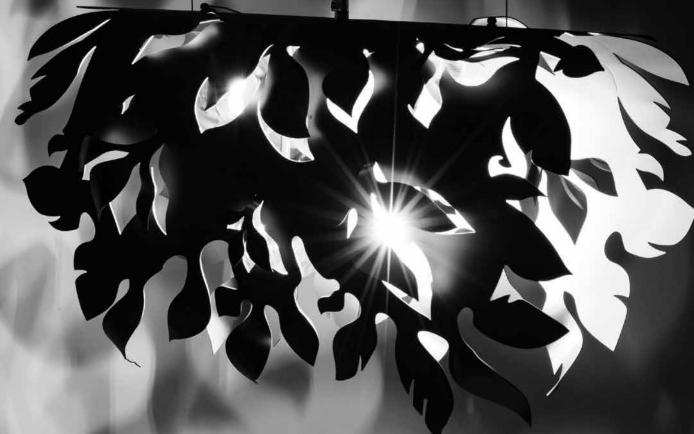

### ECLISSE

Suspension Eclisse Art. 2016/5 S

Technical data:

Suspension High level of craftsmanship of fine steel and crystal clear Pyrex glasses 5 x G9 led

Dimension H 41 Ø 64 D 22 cm (Length of the steel cable up 150 cm) Finish Color Chrome

#### **ECLISSE**

Suspension Eclisse Technical data:

Suspension High level of craftsmanship of fine steel and sandblasted Pyrex glasses 5 x G9 led

5 x G9 led
Dimension H 41 Ø 64 D 22 cm (Length of the steel cable up 150 cm)

Dimension H 41 Ø 64 D 22 cm (Length of the steel cable up 150 c Finish Black & Brass

Suspension Eclisse

Technical data:

Suspension High level of craftsmanship of fine steel and crystal clear Pyrex glasses 5 x G9 led