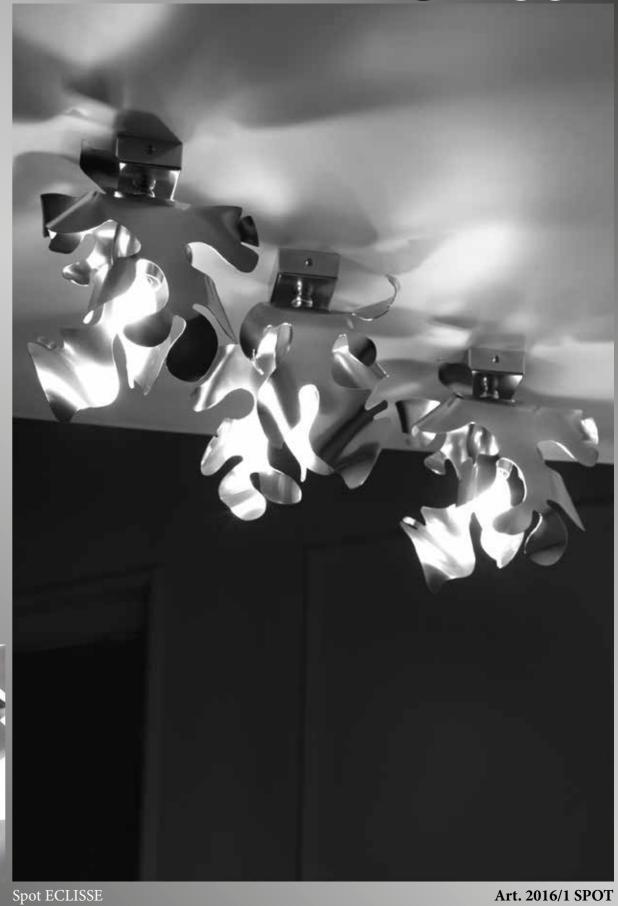

Art. 2016/13 SL

Spot high level of craftsmanship of fine steel 1 x E14 LED Dimension H 23 L 19 ø 15 cm Finish Chrome

Technical data Spot high level of craftsmanship of fine steel 1 x E14 LED

Dimension H 23 L 19 ø 15 cm