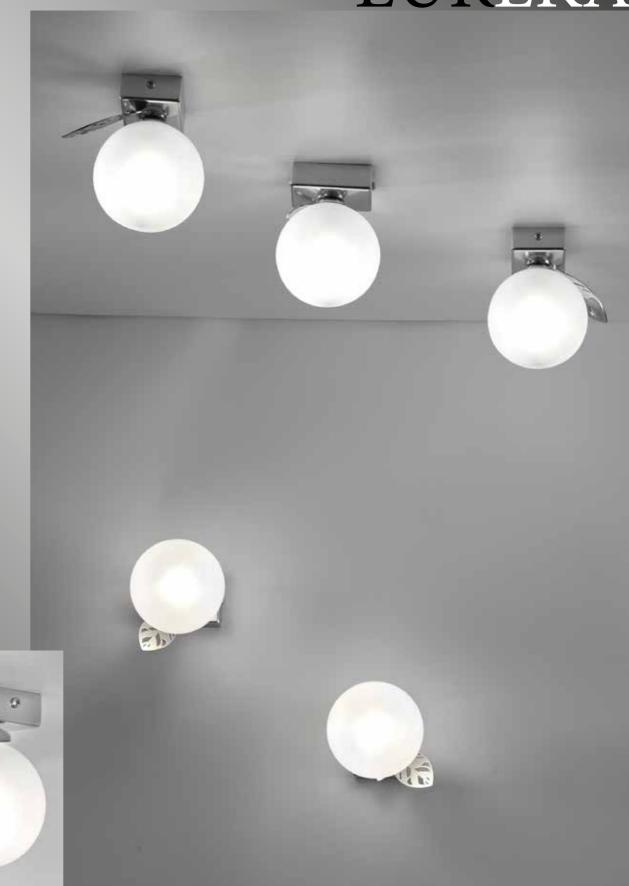

# EUREKA

Spot / Wall lamp EUREKA Technical data Spot high level of craftsmanship of fine steel 1 x G9 LED Dimension H 14 ø 12 cm Finish Chrome

Art. EUREKA

Via De Cattani, 224/226 50145 Firenze Italy Phone +39 055 310979 - Fax +39 055 310948 info@tredicidesign.it - www.tredicidesign.it