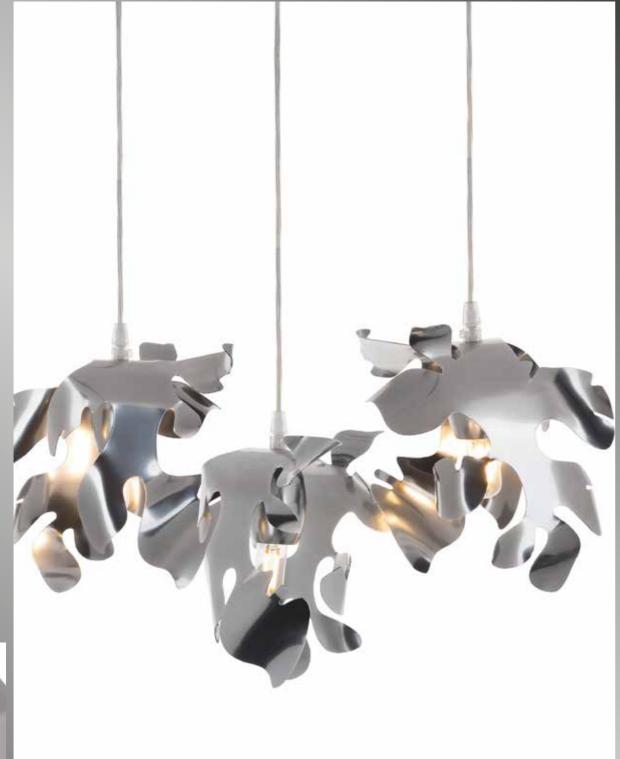

## ECLISSE

Suspension Eclisse
Technical data:
Suspension High level of craftsmanship of fine steel
3 x E14 led
Dimension H 26 Ø 52 (Length of wire up 150 cm)
Finish Chrome

Art. 2016/3 SL

Suspension Eclisse
Technical data:
Suspension High level of craftsmanship of fine steel
13 x E14 led
Dimension H110 Ø 110
Finish Chrome