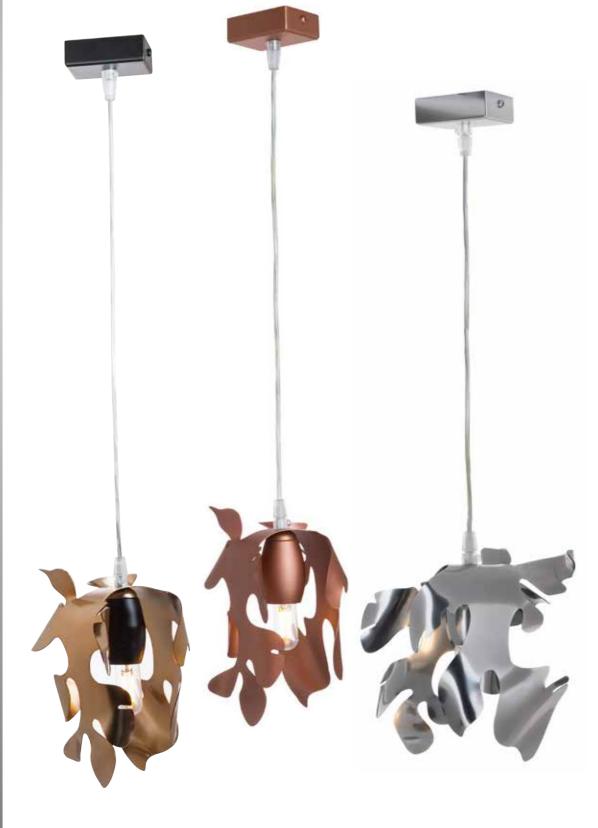

## ECLISSE

Suspension Eclisse
Technical data:
Suspension High level of craftsmanship of fine steel
1 x E14 led
Dimension H 22 Ø 18 D 16 cm (Length of wire up 150 cm)
Finish Black & Brass - Copper - Chrome