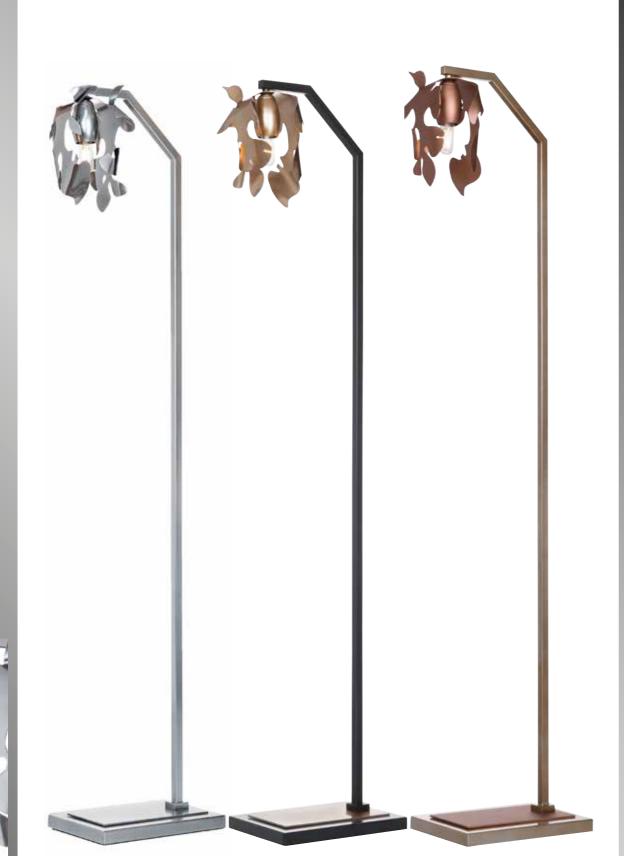

## ECLISSE

Art. 2016/1 FL

#### ECLISSE

Technical data:
Floor lamp High level of craftsmanship of fine steel
1 x E14 led
Dimension H 132 Ø 18 D 26 cm
Finish Black & Brass