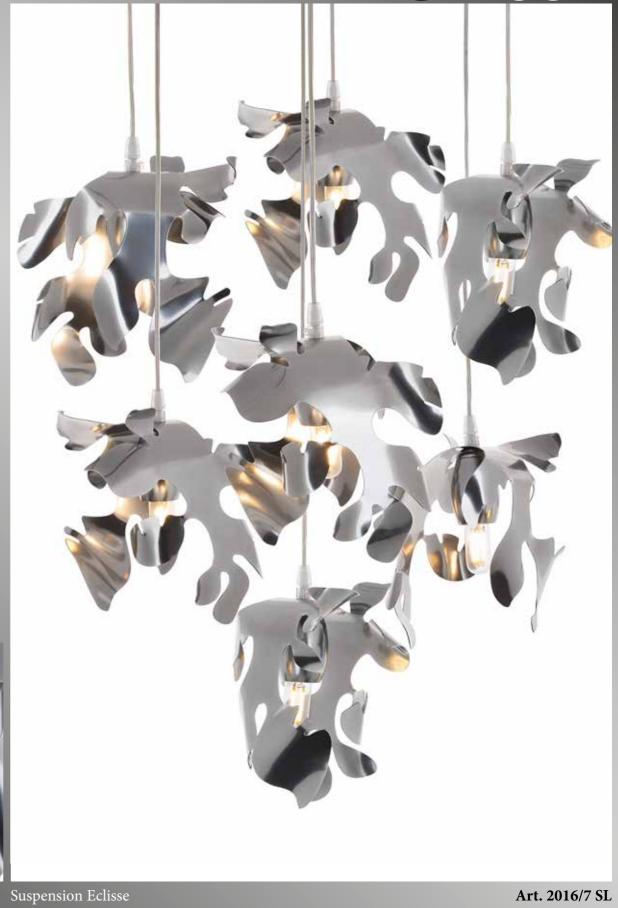

Art. 2016/1 SL

Technical data:

Suspension High level of craftsmanship of fine steel

7 x E14 led

Dimension H 80 Ø 70

Finish Chrome