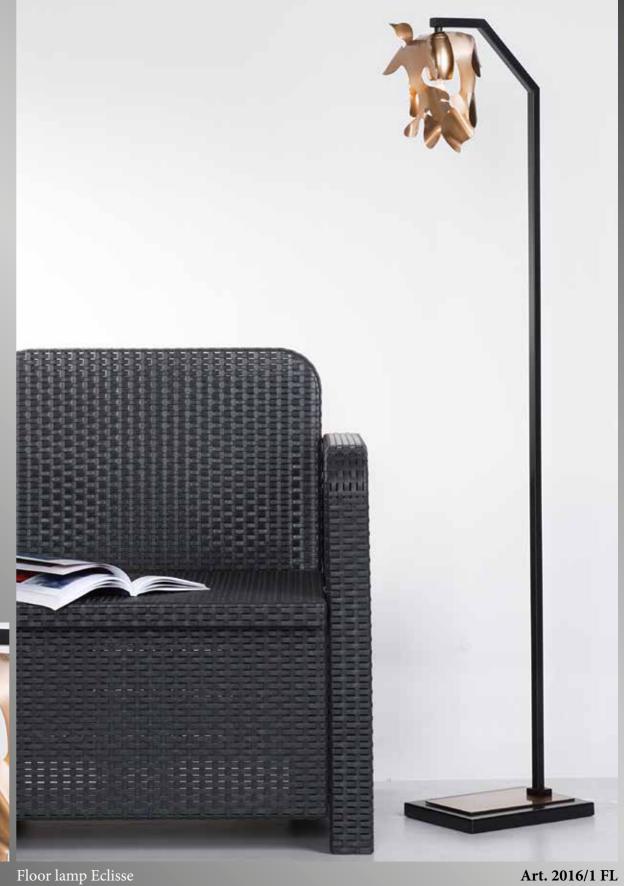

## ECLISSE

Art. 2016/1 FL

#### ECLISSE

Technical data:
Floor lamp High level of craftsmanship of fine steel
1 x E14 led
Dimension H 132 Ø 18 D 26 cm
Finish Black & Brass