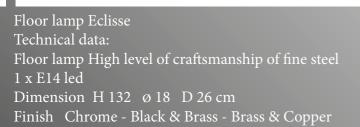

#### ECLISSE

Technical data:
Floor lamp High level of craftsmanship of fine steel
1 x E14 led
Dimension H 132 Ø 18 D 26 cm
Finish Black & Brass