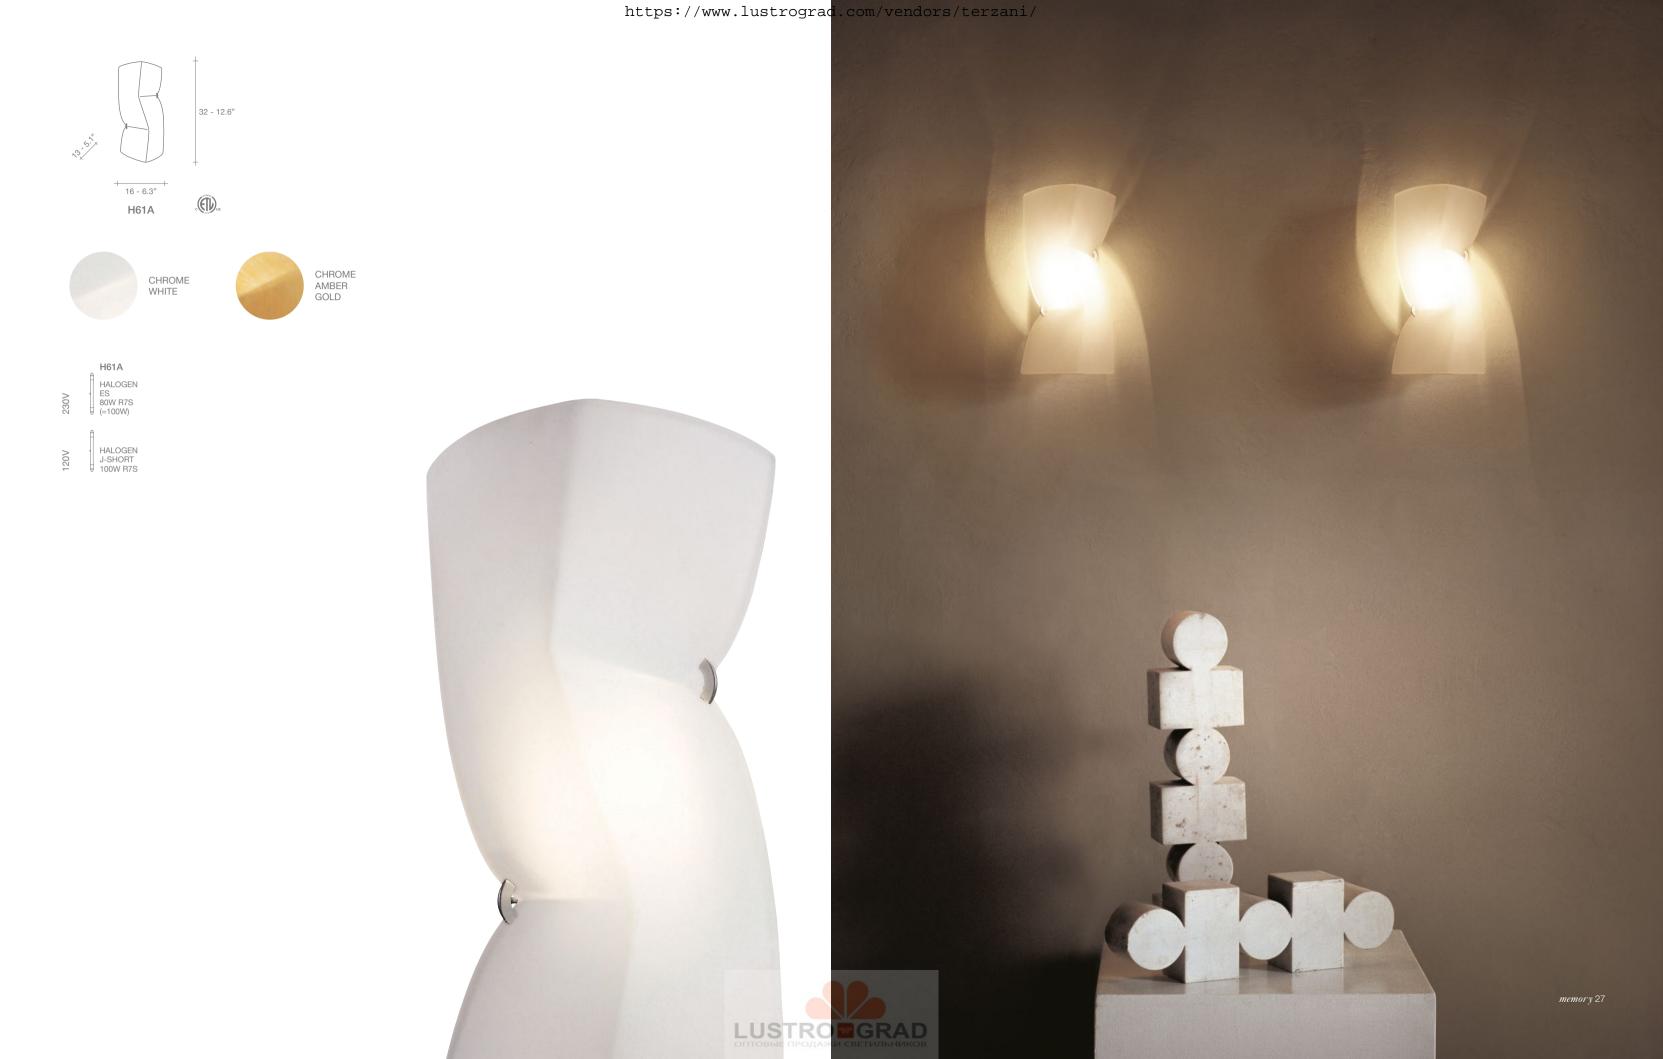

knot" finished in waxed rust, gives Alaya's a minimal, yet alluring shape that can feel at home in classic or contemporary settings. Available as a wall sconce, a standing light or a dual ceiling piece, the clean lines draw viewers' attention to the soft glow of Alaya's amber light. Design Jean-François Crochet.



# Phantom, an Elegant Evening.



GRAD















B20A HALOGEN ES 42W E14 (=60W)





# Virgins, Delicate Pure.



The soft, pure light emitted by Virgins' delicate flutes of amethyst or amber scavo glass provides a modern update to the classic materials used. With a handforged metal body in hand-waxed rust finish or in precious silver leaf, this clean design seamlessly blends tradition with modern form. Design Jean-François Crochet.



## Petit Theatre, a Unique Person.





## Lola-Darling, an Unabashedly *Feminine Form*.



Lola Darling's twisted "ribbons" of metal shape a distinctly voluptuous silhouette. Lola's white opal blown glass diffuser can be adjusted to expose more or less light, making this piece versatile as well as elegant. Available in a hand-waxed rust finish with sanded, blown, gold-leafed glass or satin nickel with white opal blown glass diffuser. Design Jean-François Crochet.



Jeu Theme, a Scepter of Light.





### Liaisons Appliquees,

Tedrils of Light.

Another unique design from Terzani's master craftsmen, Liaisons Appliquées base is luxuriously finished by hand in gold or silver leaf. To complement the base, clear borosilicate glass pipes, illuminated by halogen bulbs, extend from the top and bottom, creating long, delicate tendril