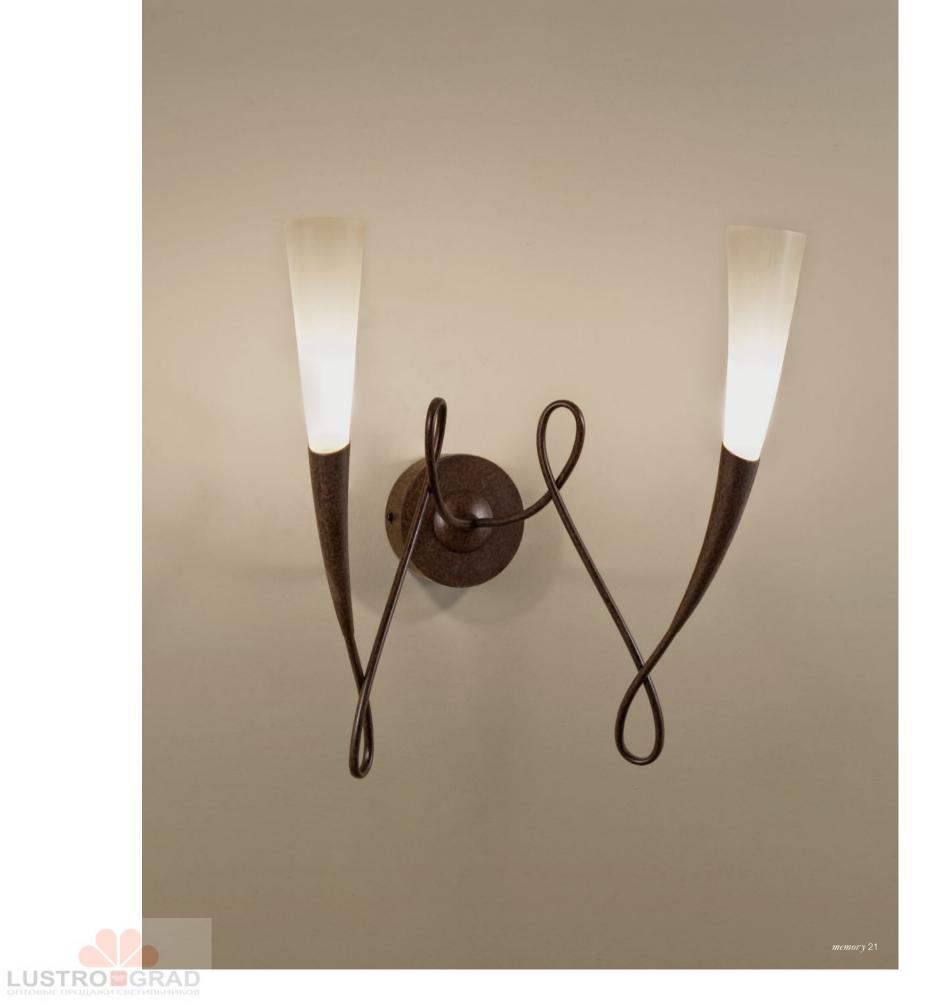

esent.

#### Index

- 10 Alaya
  04 Antinea
  50 Bara bara
  46 Eclat de lune
  32 Jeu theme
  36 Liaisons appliquees
  26 Lola darling
  48 Mezza luna
  22 Petit theatre
  14 Phantom
  38 Solune
  18 Virgin

LUSTRO GRAD

### Antinea, Light as a Gale.







### Alaya, Lightness of being.



A perpendicular band of gold leaf-flecked glass, entwined by a delicate "knot" finished in waxed rust, gives Alaya's a minimal, yet alluring shape that can feel at home in classic or contemporary settings. Available as a wall sconce, a standing light or a dual ceiling piece, the clean lines draw viewers' attention to the soft glow of Alaya's amber light. Design Jean-François Crochet.



# Phantom, an Elegant Evening.



GRAD















B20A HALOGEN ES 42W E14 (=60W)





# Virgins, Delicate Pure.



The soft, pure light emitted by Virgins' delicate flutes of amethyst or amber scavo glass provides a modern update to the classic materials used. With a handforged metal body in hand-waxed rust finish or in precious silver leaf, this clean design seamlessly blends tradition with modern form. Design Jean-François Crochet.



## Petit Theatre, a Unique Person.





## Lola-Darling, an Unabashedly *Feminine Form*.



Lola Darling's twisted "ribbons" of metal shape a distinctly voluptuous silhouette. Lola's white opal blown glass diffuser can be adjusted to expose more or less light, making this piece versatile as well as elegant. Available in a hand-waxed rust finish with sanded, blown, gold-leafed glass or satin nickel with white opal blown glass diffuser. Design Jean-François Crochet.