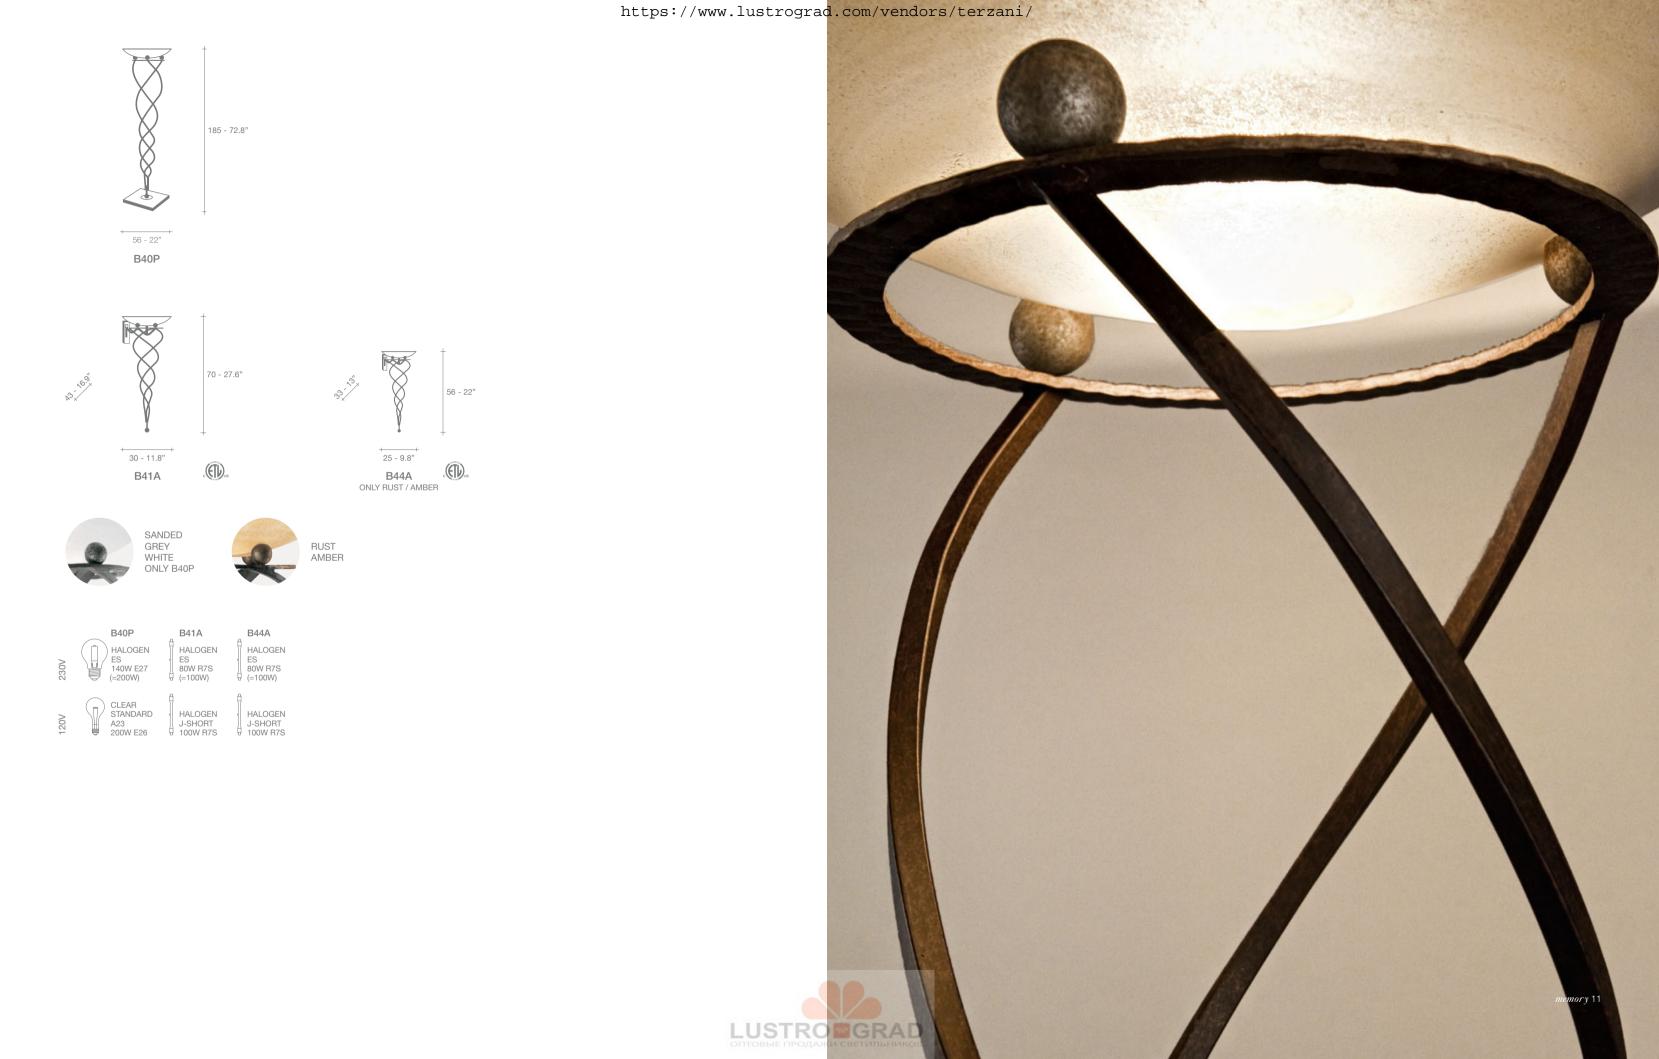

## Solune, a Versatile Luxury.

One of the most diverse pieces in Terzani's collection, Solune's spiraled metal design has resonated with design aficionados around the world. We've translated this design into a range of pieces including wall sconces, pendants, ceiling lights, and table lamps. The metal structure available in hand-waxed rust finish, nickel and gold leaf finish, support a sanded white or amber scavo glass diffuser that emits a soft, white light. Design Jean-François Crochet.

F40A

F40A HALOGEN ES 120W R7S (=150W)

HALOGEN J-SHORT 150W R7S