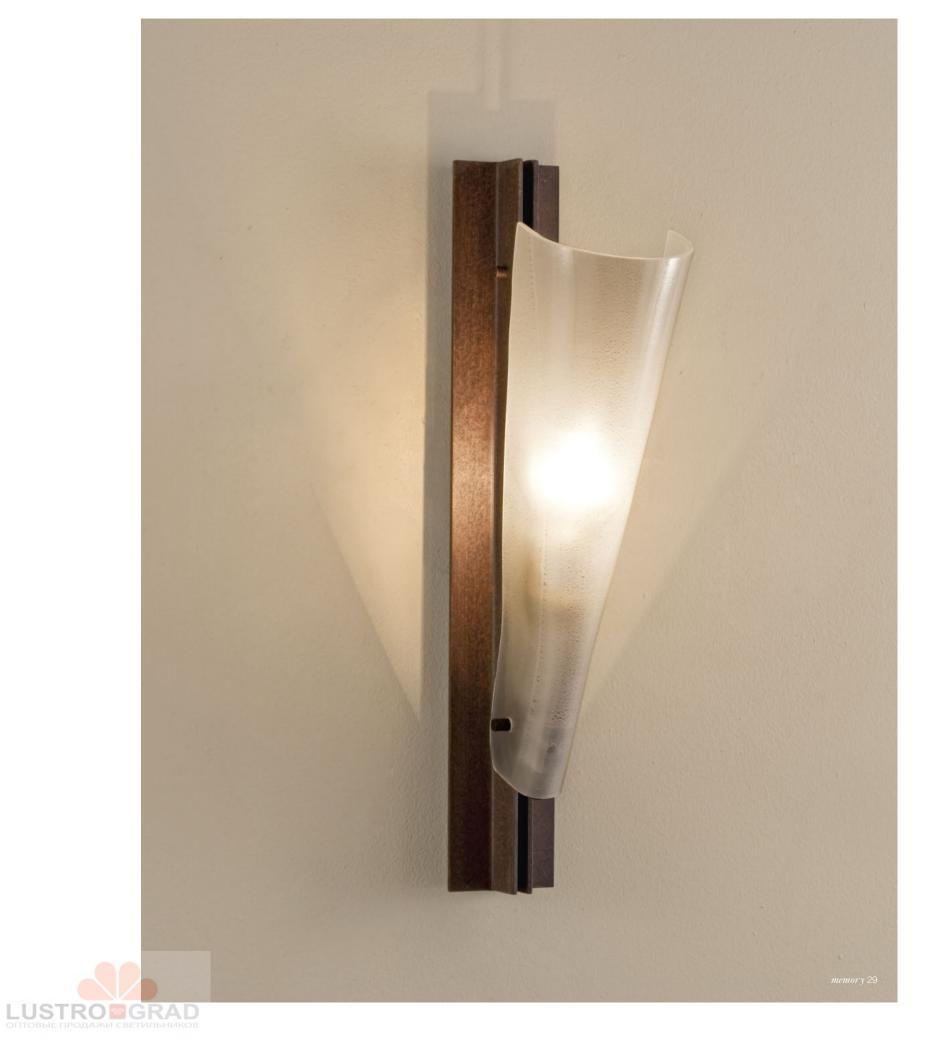

l, yet alluring shape that can feel at home in classic or contemporary settings. Available as a wall sconce, a standing light or a dual ceiling piece, the clean lines draw viewers' attention to the soft glow of Alaya's amber light. Design Jean-François Crochet.



# Phantom, an Elegant Evening.



GRAD















B20A HALOGEN ES 42W E14 (=60W)





# Virgins, Delicate Pure.



The soft, pure light emitted by Virgins' delicate flutes of amethyst or amber scavo glass provides a modern update to the classic materials used. With a handforged metal body in hand-waxed rust finish or in precious silver leaf, this clean design seamlessly blends tradition with modern form. Design Jean-François Crochet.



## Petit Theatre, a Unique Person.





## Lola-Darling, an Unabashedly *Feminine Form*.



Lola Darling's twisted "ribbons" of metal shape a distinctly voluptuous silhouette. Lola's white opal blown glass diffuser can be adjusted to expose more or less light, making this piece versatile as well as elegant. Available in a hand-waxed rust finish with sanded, blown, gold-leafed glass or satin nickel with white opal blown glass diffuser. Design Jean-François Crochet.



Jeu Theme, a Scepter of Light.





### Liaisons Appliquees,

Tedrils of Light.

Another unique design from Terzani's master craftsmen, Liaisons Appliquées base is luxuriously finished by hand in gold or silver leaf. To complement the base, clear borosilicate glass pipes, illuminated by halogen bulbs, extend from the top and bottom, creating long, delicate tendrils of light, akin to rising smoke. Design Jean-Franço