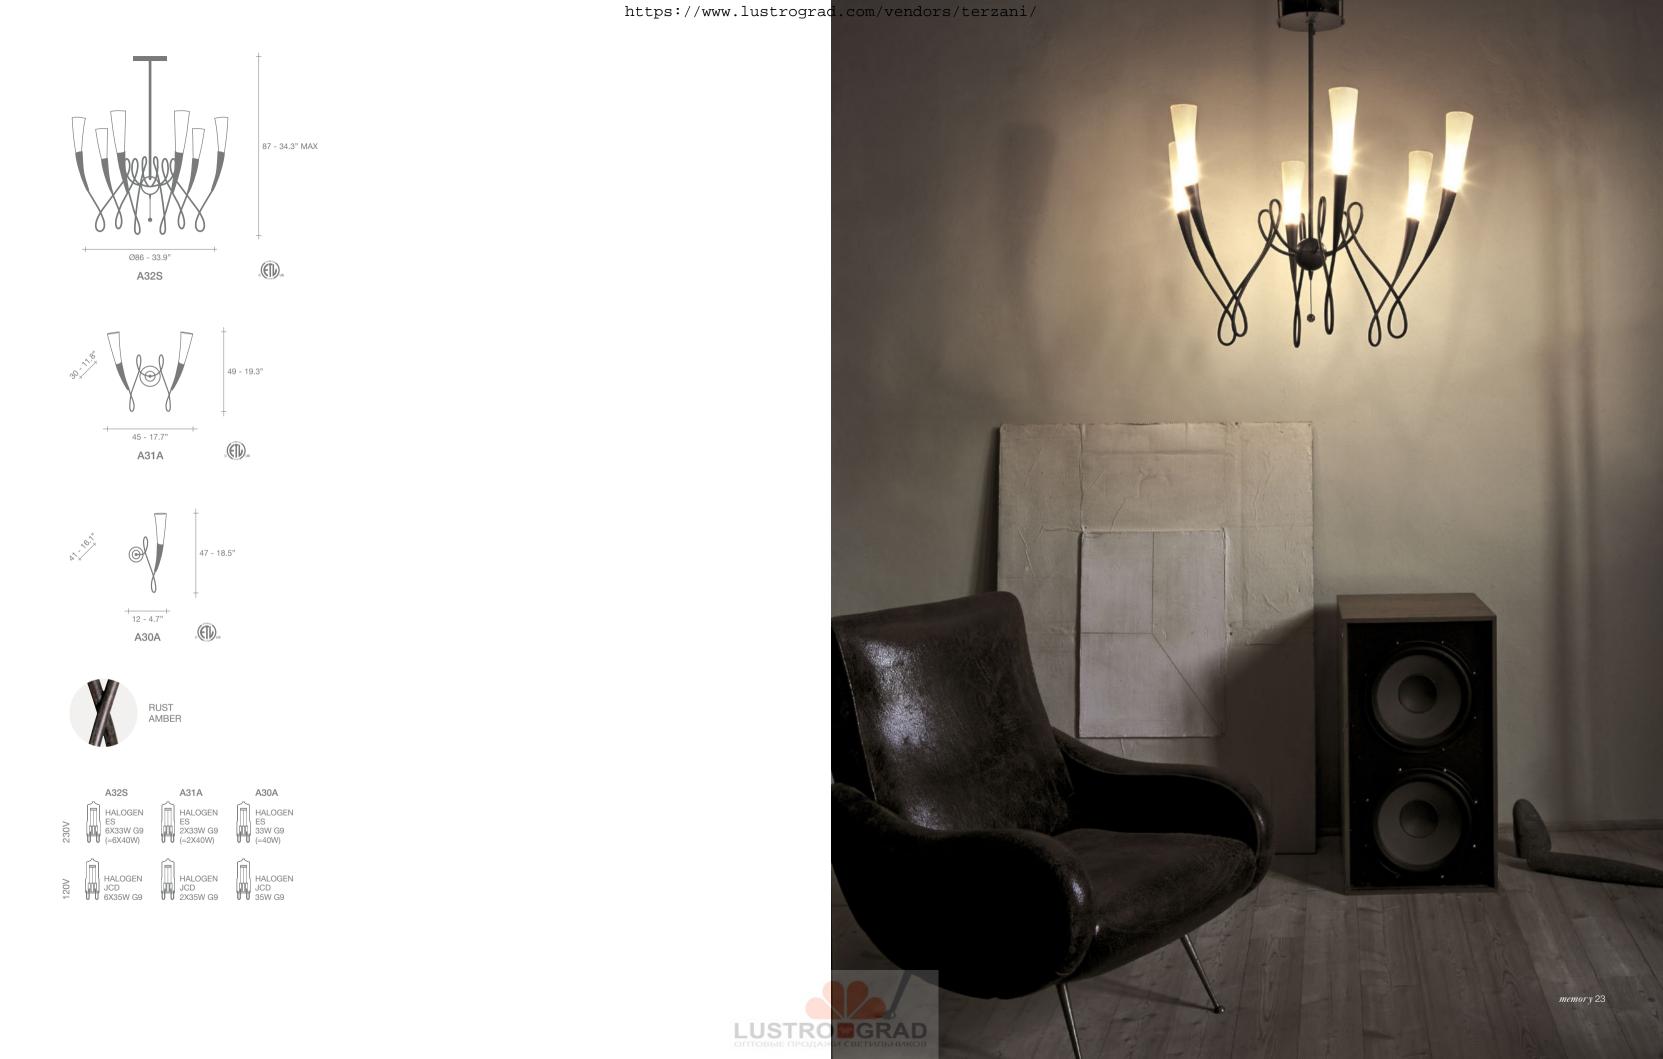

-flecked glass, entwined by a delicate "knot" finished in waxed rust, gives Alaya's a minimal, yet alluring shape that can feel at home in classic or contemporary settings. Available as a wall sconce, a standing light or a dual ceiling piece, the clean lines draw viewers' attention to the soft glow of Alaya's amber light. Design Jean-François Crochet.



# Phantom, an Elegant Evening.



GRAD















B20A HALOGEN ES 42W E14 (=60W)





# Virgins, Delicate Pure.



The soft, pure light emitted by Virgins' delicate flutes of amethyst or amber scavo glass provides a modern update to the classic materials used. With a handforged metal body in hand-waxed rust finish or in precious silver leaf, this clean design seamlessly blends tradition with modern form. Design Jean-François Crochet.



## Petit Theatre, a Unique Person.





## Lola-Darling, an Unabashedly *Feminine Form*.



Lola Darling's twisted "ribbons" of metal shape a distinctly voluptuous silhouette. Lola's white opal blown glass diffuser can be adjusted to expose more or less light, making this piece versatile as well as elegant. Available in a hand-waxed rust finish with sanded, blown, gold-leafed glass or satin nickel with white opal blown glass diffuser. Design Jean-François Crochet.



Jeu Theme, a Scepter of Light.





### Liaisons Appliquees,

Tedrils of Light.

Another unique design from Terzani's master craftsmen, Liaisons Appliquées base is luxuriously finished by hand in gold or silver leaf. To complement the base, clear borosilicate glass pipes, illuminated by halogen bulbs, extend from the top and