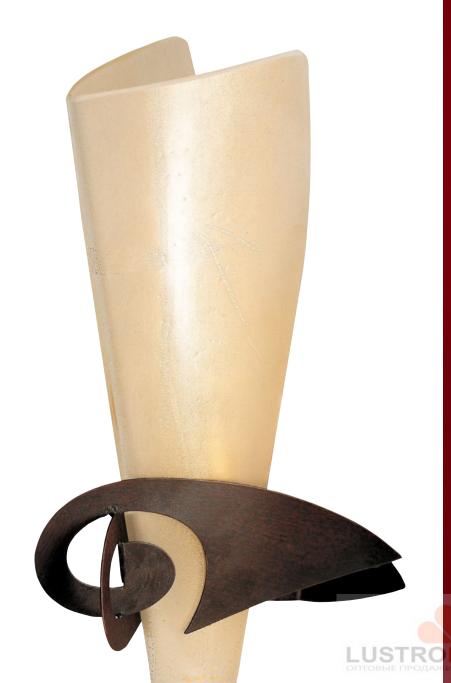

bridge from the past to the present.

#### Index

- 10 Alaya
  04 Antinea
  50 Bara bara
  46 Eclat de lune
  32 Jeu theme
  36 Liaisons appliquees
  26 Lola darling
  48 Mezza luna
  22 Petit theatre
  14 Phantom
  38 Solune
  18 Virgin

LUSTRO GRAD

### Antinea, Light as a Gale.







### Alaya, Lightness of being.



A perpendicular band of gold leaf-flecked glass, entwined by a delicate "knot" finished in waxed rust, gives Alaya's a minimal, yet alluring shape that can feel at home in classic or contemporary settings. Available as a wall sconce, a standing light or a dual ceiling piece, the clean lines draw viewers' attention to the soft glow of Alaya's amber light. Design Jean-François Crochet.



# Phantom, an Elegant Evening.



GRAD















B20A HALOGEN ES 42W E14 (=60W)





# Virgins, Delicate Pure.



The soft, pure light emitted by Virgins' delicate flutes of amethyst or amber scavo glass provides a modern update to the classic materials used. With a handforged metal body in hand-waxed rust finish or in precious silver leaf, this clean design seamlessly blends tradition with modern form. Design Jean-François Crochet.



## Petit Theatre, a Unique Person.





## Lola-Darling, an Unabashedly *Feminine Form*.



Lola Darling's twisted "ribbons" of metal shape a distinctly voluptuous silhouette. Lola's white opal blown glass diffuser can be adjusted to expose more or less light, making this piece versatile as well as elegant. Available in a hand-waxed rust finish with sanded, blown, gold-leafed glass or satin nickel with white opal blown glass diffuser. De