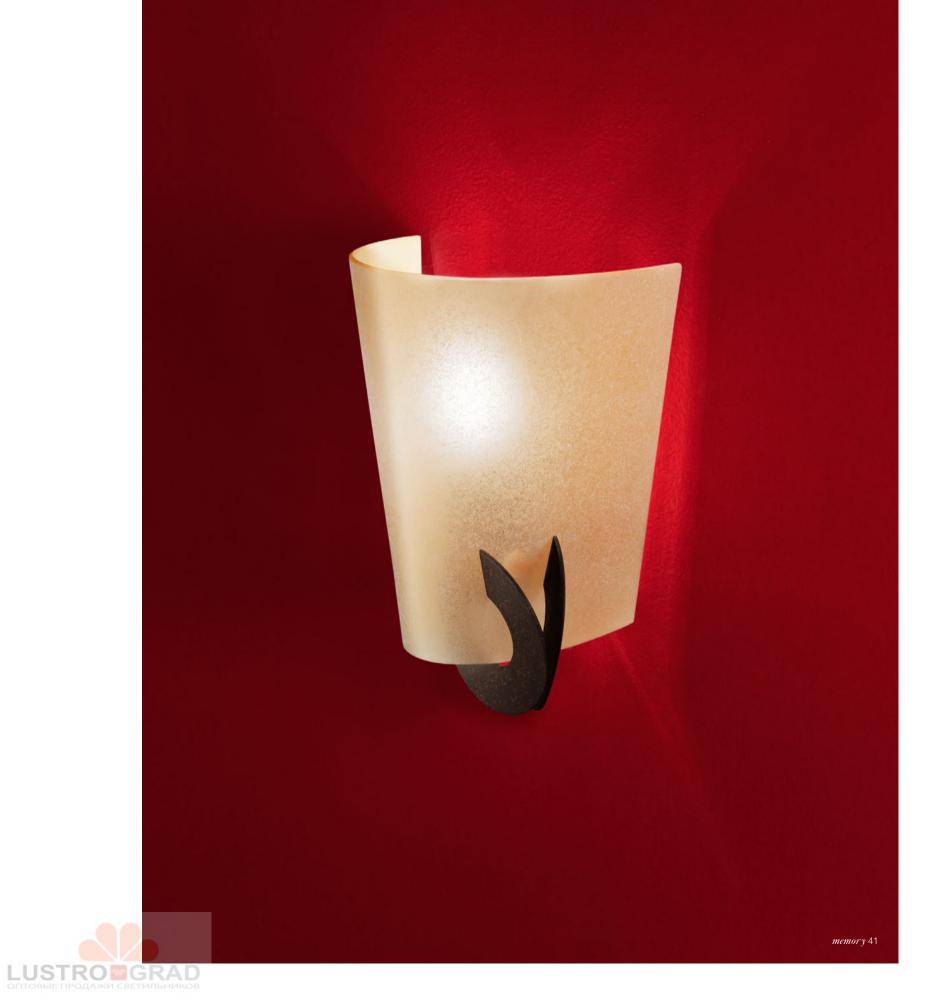

## Eclat De lune, a Moon Rising.

One of our two lunar designs, Eclat de Lune is inspired by the brilliant moonlight that illuminates the Italian nights. With a half crescent of amber scavo glass cradled in a hand-forged metal frame, this sconce illuminates its surrounding area with a clear light. Design Jean-François Crochet.