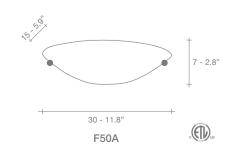

## Eclat De lune, a Moon Rising.

One of our two lunar designs, Eclat de Lune is inspired by the brilliant moonlight that illuminates the Italian nights. With a half crescent of amber scavo glass cradled in a hand-forged metal frame, this sconce illuminates its surrounding area with a clear light. Design Jean-François Crochet.