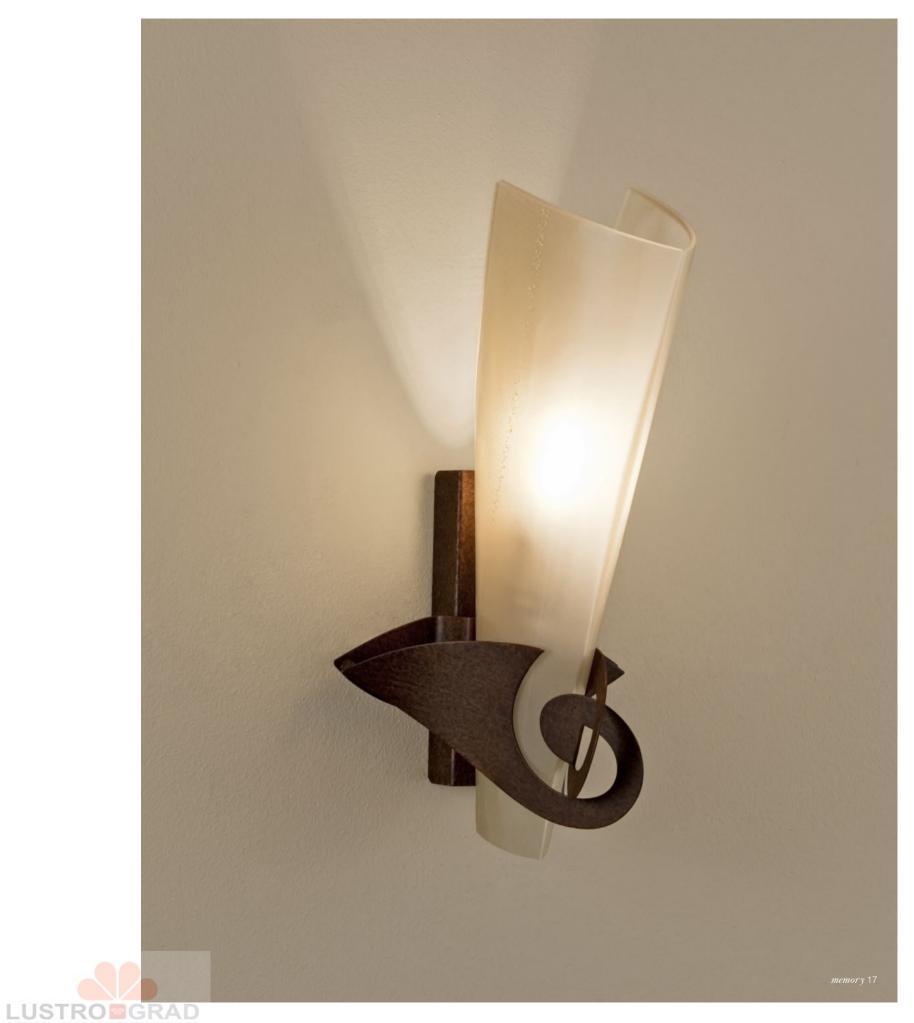

## Eclat De lune, a Moon Rising.

One of our two lunar designs, Eclat de Lune is inspired by the brilliant moonlight that illuminates the Italian nights. With a half crescent of amber scavo glass cradled in a hand-forged metal frame, this sconce illuminates its surrounding area with a clear light. Design Jean-François Crochet.