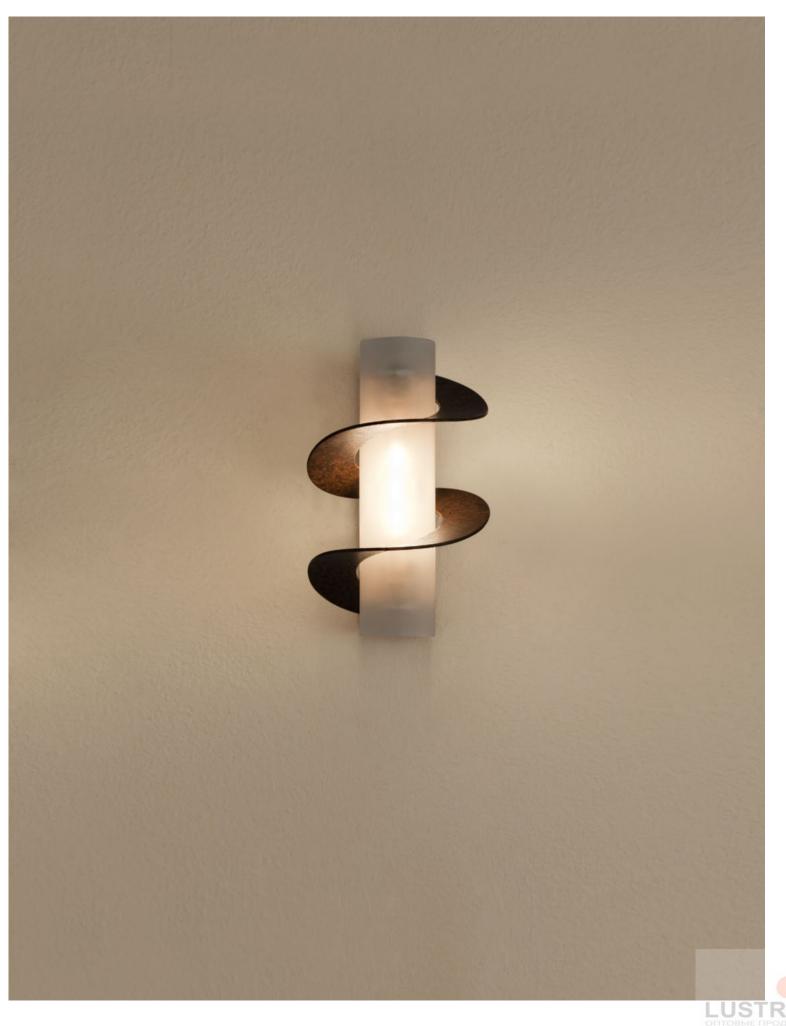

## Solune, a Versatile Luxury.

One of the most diverse pieces in Terzani's collection, Solune's spiraled metal design has resonated with design aficionados around the world. We've translated this design into a range of pieces including wall sconces, pendants, ceiling lights, and table lamps. The metal structure available in hand-waxed rust finish, nickel and gold leaf finish, support a sanded white or amber scavo glass diffuser that emits a soft, white light. Design Jean-François Crochet.