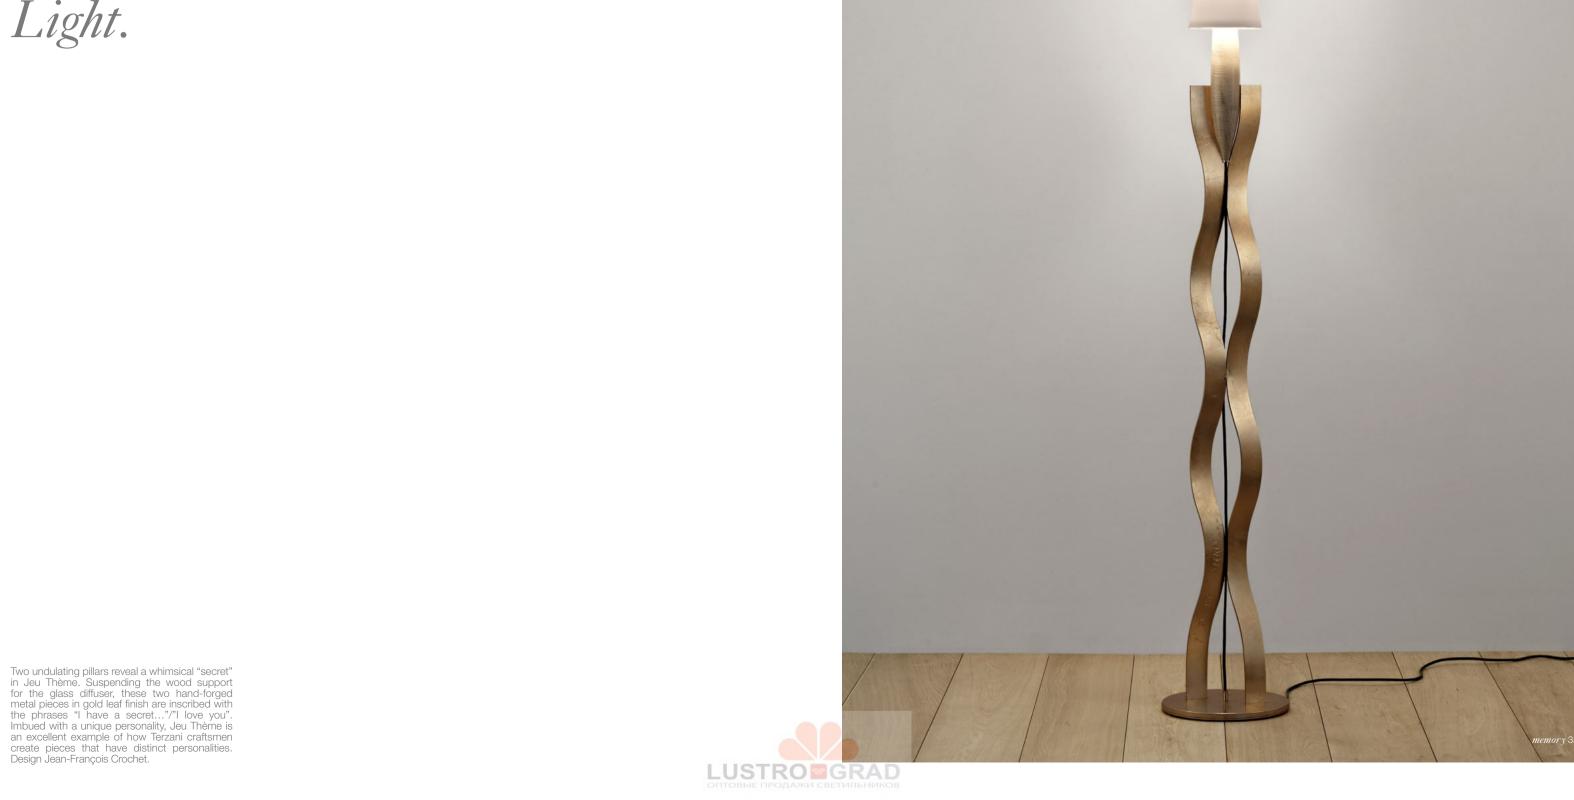

y Virgins' delicate flutes of amethyst or amber scavo glass provides a modern update to the classic materials used. With a handforged metal body in hand-waxed rust finish or in precious silver leaf, this clean design seamlessly blends tradition with modern form. Design Jean-François Crochet.



## Petit Theatre, a Unique Person.





## Lola-Darling, an Unabashedly *Feminine Form*.



Lola Darling's twisted "ribbons" of metal shape a distinctly voluptuous silhouette. Lola's white opal blown glass diffuser can be adjusted to expose more or less light, making this piece versatile as well as elegant. Available in a hand-waxed rust finish with sanded, blown, gold-leafed glass or satin nickel with white opal blown glass diffuser. Design Jean-François Crochet.



Jeu Theme, a Scepter of Light.





### Liaisons Appliquees,

Tedrils of Light.

Another unique design from Terzani's master craftsmen, Liaisons Appliquées base is luxuriously finished by hand in gold or silver leaf. To complement the base, clear borosilicate glass pipes, illuminated by halogen bulbs, extend from the top and bottom, creating long, delicate tendrils of light, akin to rising smoke. Design Jean-François Crochet.











## Solune, a Versatile Luxury.



One of the most diverse pieces in Terzani's collection, Solune's spiraled metal design has resonated with design aficionados around the world. We've translated this design into a range of pieces including wall sconces, pendants, ceiling lights, and table lamps. The metal structure available in hand-waxed rust finish, nickel and gold leaf finish, support a