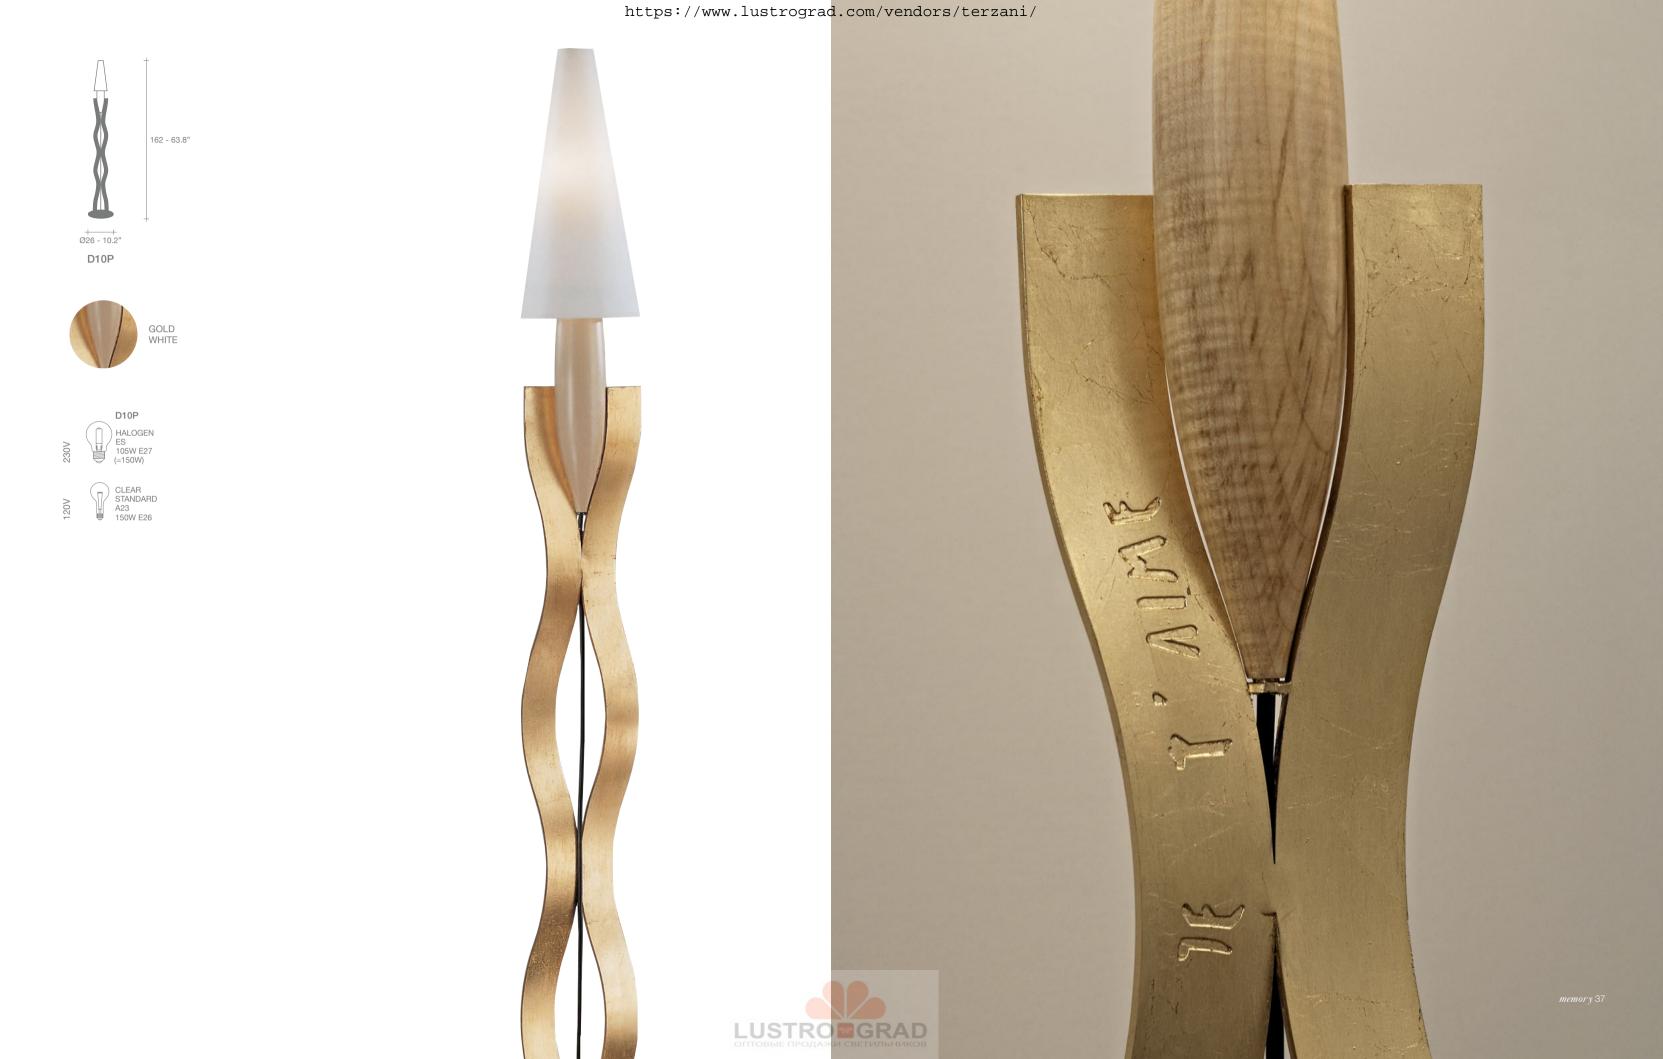

Virgins' delicate flutes of amethyst or amber scavo glass provides a modern update to the classic materials used. With a handforged metal body in hand-waxed rust finish or in precious silver leaf, this clean design seamlessly blends tradition with modern form. Design Jean-François Crochet.



## Petit Theatre, a Unique Person.





## Lola-Darling, an Unabashedly *Feminine Form*.



Lola Darling's twisted "ribbons" of metal shape a distinctly voluptuous silhouette. Lola's white opal blown glass diffuser can be adjusted to expose more or less light, making this piece versatile as well as elegant. Available in a hand-waxed rust finish with sanded, blown, gold-leafed glass or satin nickel with white opal blown glass diffuser. Design Jean-François Crochet.



Jeu Theme, a Scepter of Light.





### Liaisons Appliquees,

Tedrils of Light.

Another unique design from Terzani's master craftsmen, Liaisons Appliquées base is luxuriously finished by hand in gold or silver leaf. To complement the base, clear borosilicate glass pipes, illuminated by halogen bulbs, extend from the top and bottom, creating long, delicate tendrils of light, akin to rising smoke. Design Jean-François Crochet.











## Solune, a Versatile Luxury.



One of the most diverse pieces in Terzani's collection, Solune's spiraled metal design has resonated with design aficionados around the world. We've translated this design into a range of pieces including wall sconces, pendants, ceiling lights, and table lamps. The metal structure available in hand-waxed rust finish, nickel and gold leaf finish, support a s