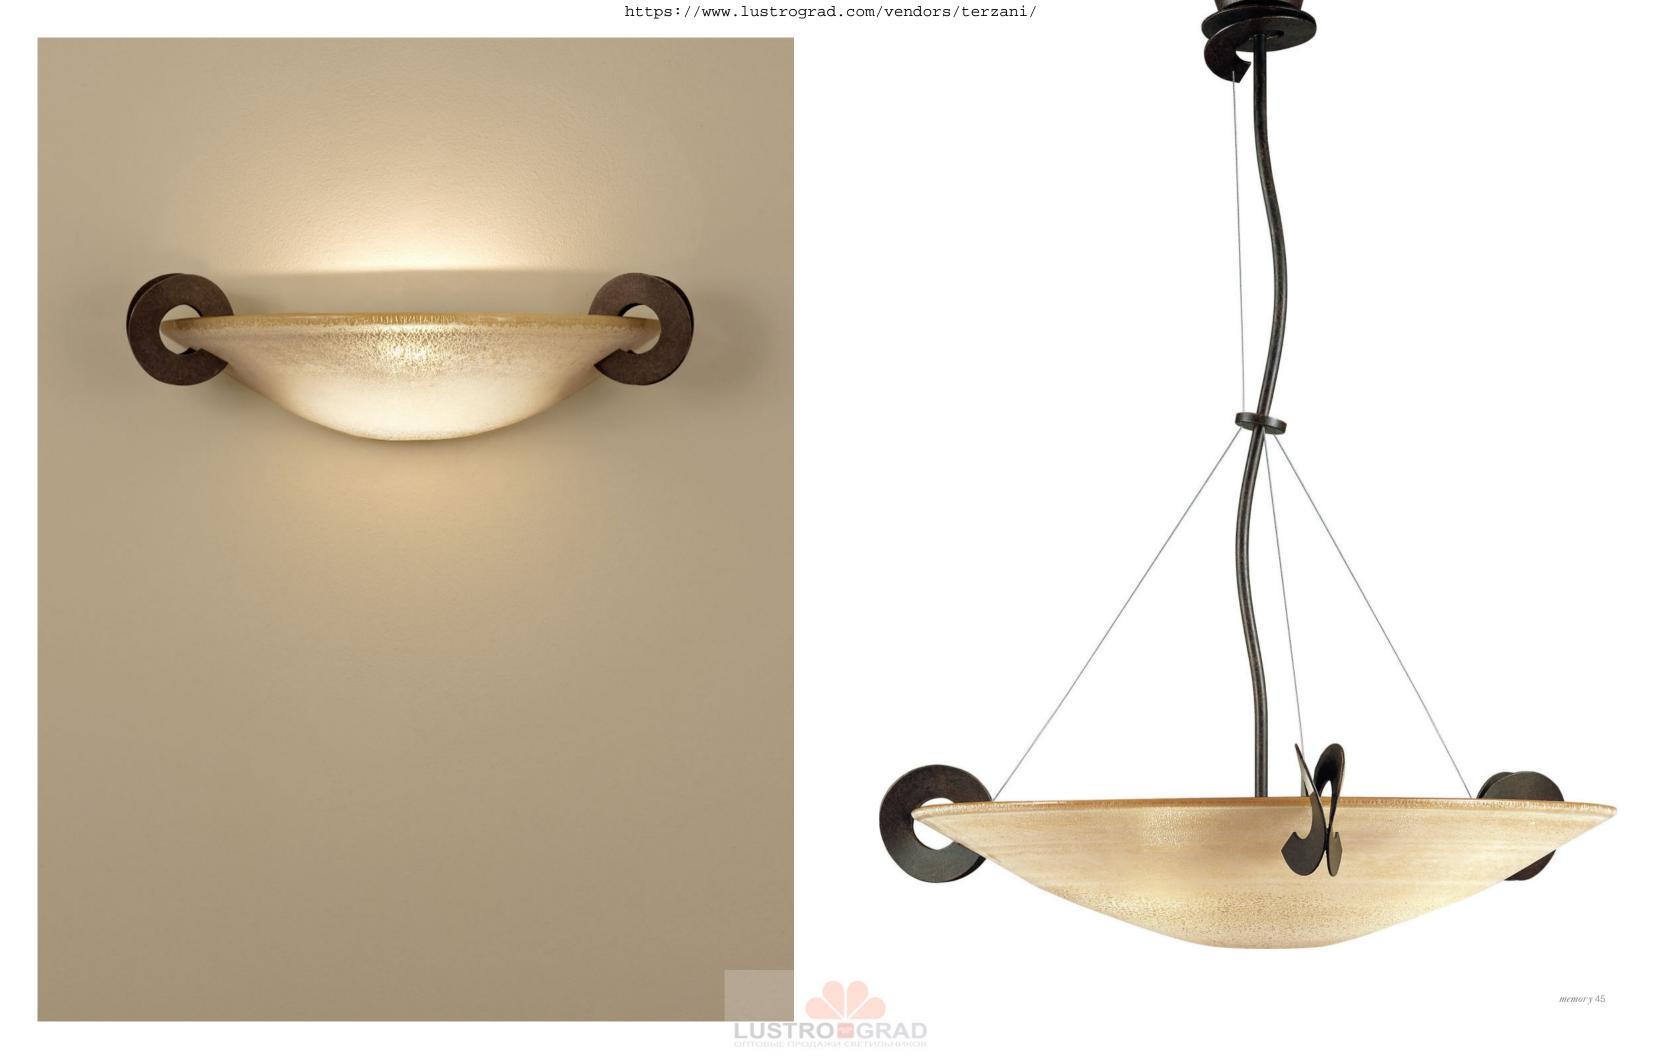

## Mezza Luna, a Soft Crescent.

Representing our other lunar design, Mezza Luna's glass provides ambient illumination for a subtle accent. Available in amber scavo glass with a wax rust metal sphere frame or white scavo glass with satin nickel, metal sphere accents.

Design Jean-François Crochet.

HALOGEN ES 80W R7S HALOGEN J-SHORT 100W R7S