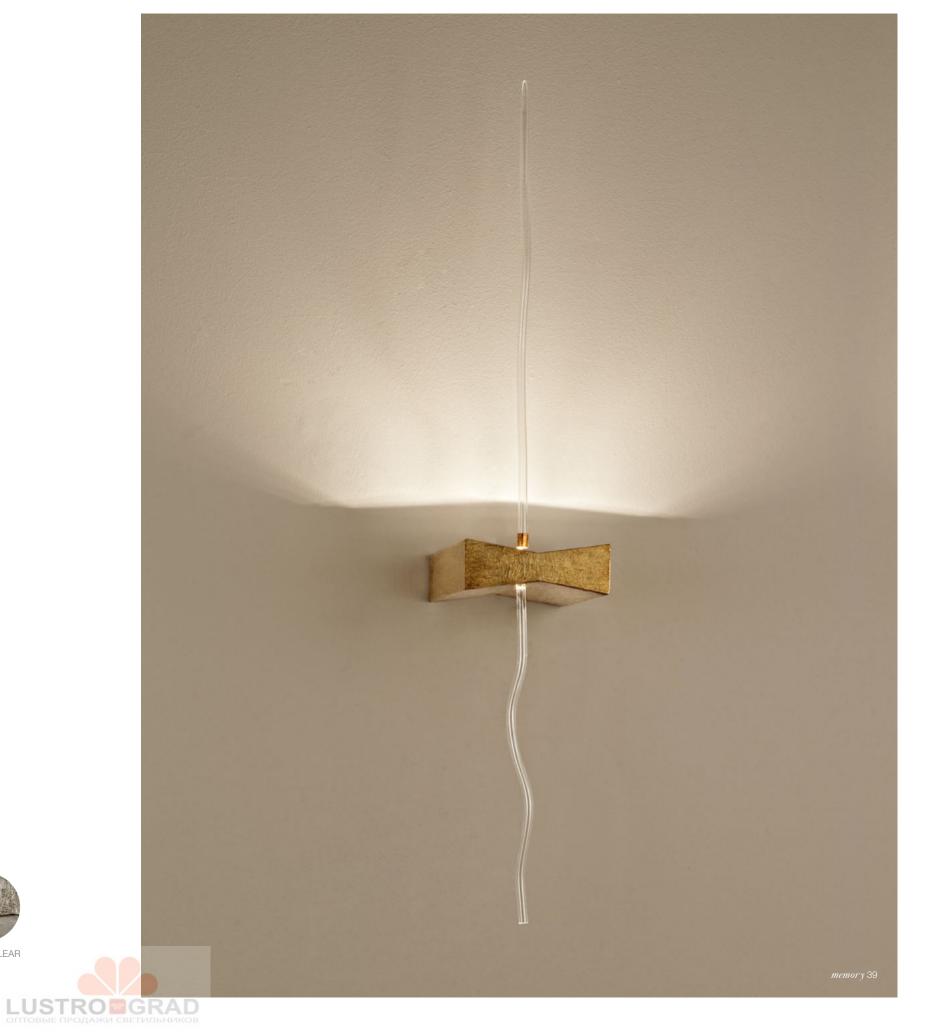

#### memory

Drawing from centuries of Italian craftsmanship, Terzani's Memory Project incorporates precious materials with cutting edge luxurious pieces with roots in the noble craft traditions of wrought iron, wood, and scavo glass. In 1985, Sergio Terzani met Jean-Francois Crochet, an experienced Parisian designer. Together, they updated the craft culture, presenting it from a contemporary design angle. Jean François Crochet designed most of the lighting sculptures you will find here; no longer accessories or cold, technical supports, but dramatic, vibrant designs that build a unique bridge from the past to the present.