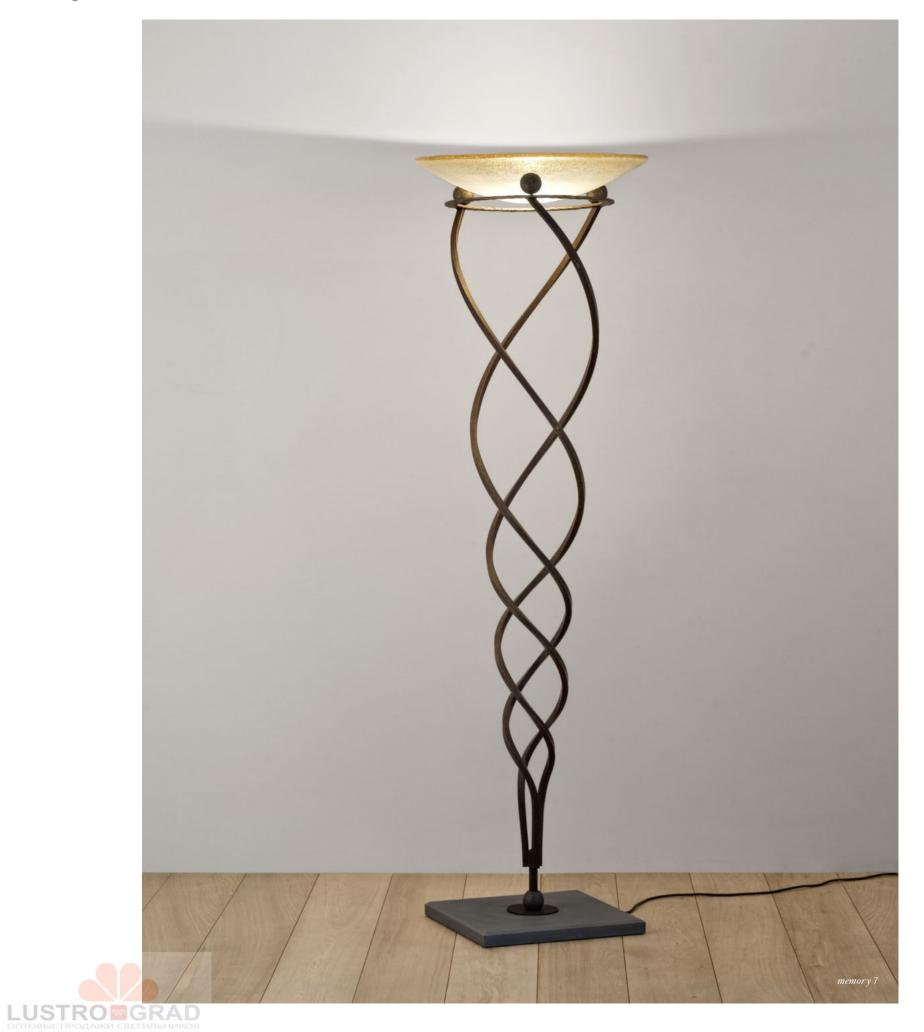

## Solune, a Versatile Luxury.

One of the most diverse pieces in Terzani's collection, Solune's spiraled metal design has resonated with design aficionados around the world. We've translated this design into a range of pieces including wall sconces, pendants, ceiling lights, and table lamps. The metal structure available in hand-waxed rust finish, nickel and gold leaf finish, support a sanded white or amber scavo glass diffuser that emits a soft, white light. Design Jean-François Crochet.