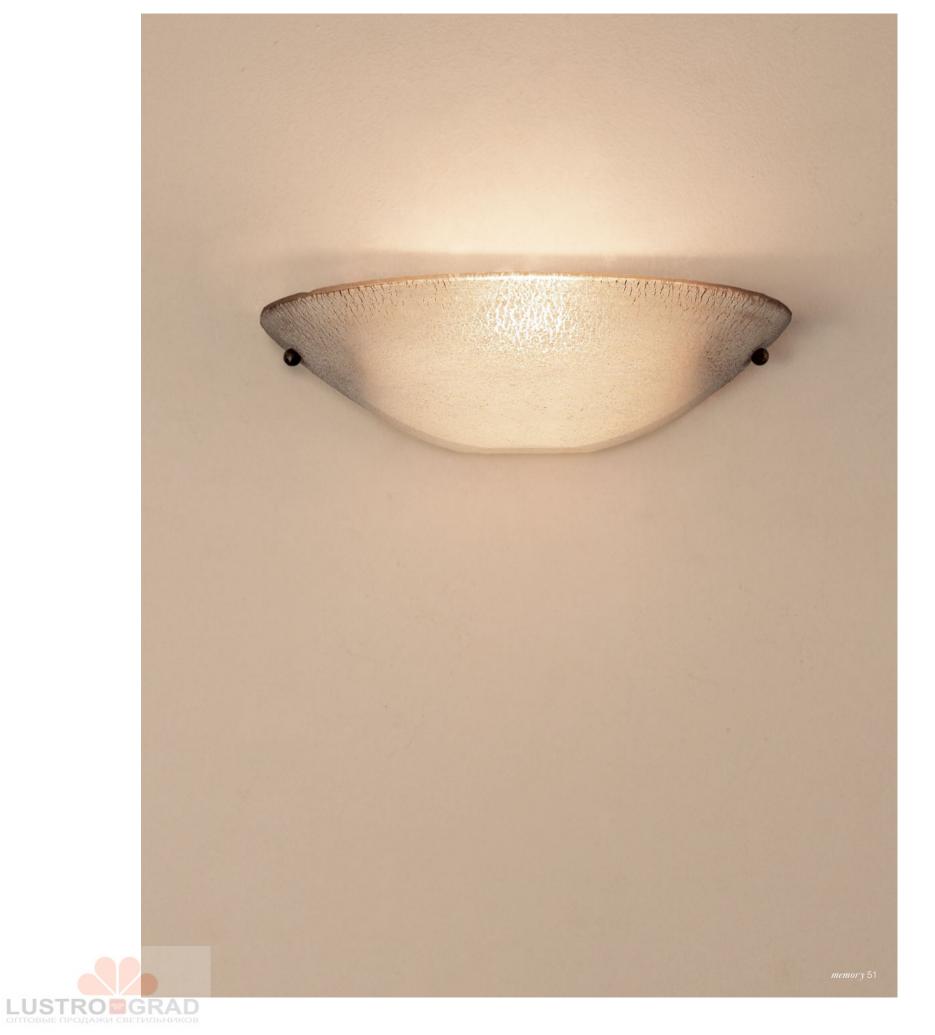

## Eclat De lune, a Moon Rising.

One of our two lunar designs, Eclat de Lune is inspired by the brilliant moonlight that illuminates the Italian nights. With a half crescent of amber scavo glass cradled in a hand-forged metal frame, this sconce illuminates its surrounding area with a clear light. Design Jean-François Crochet.