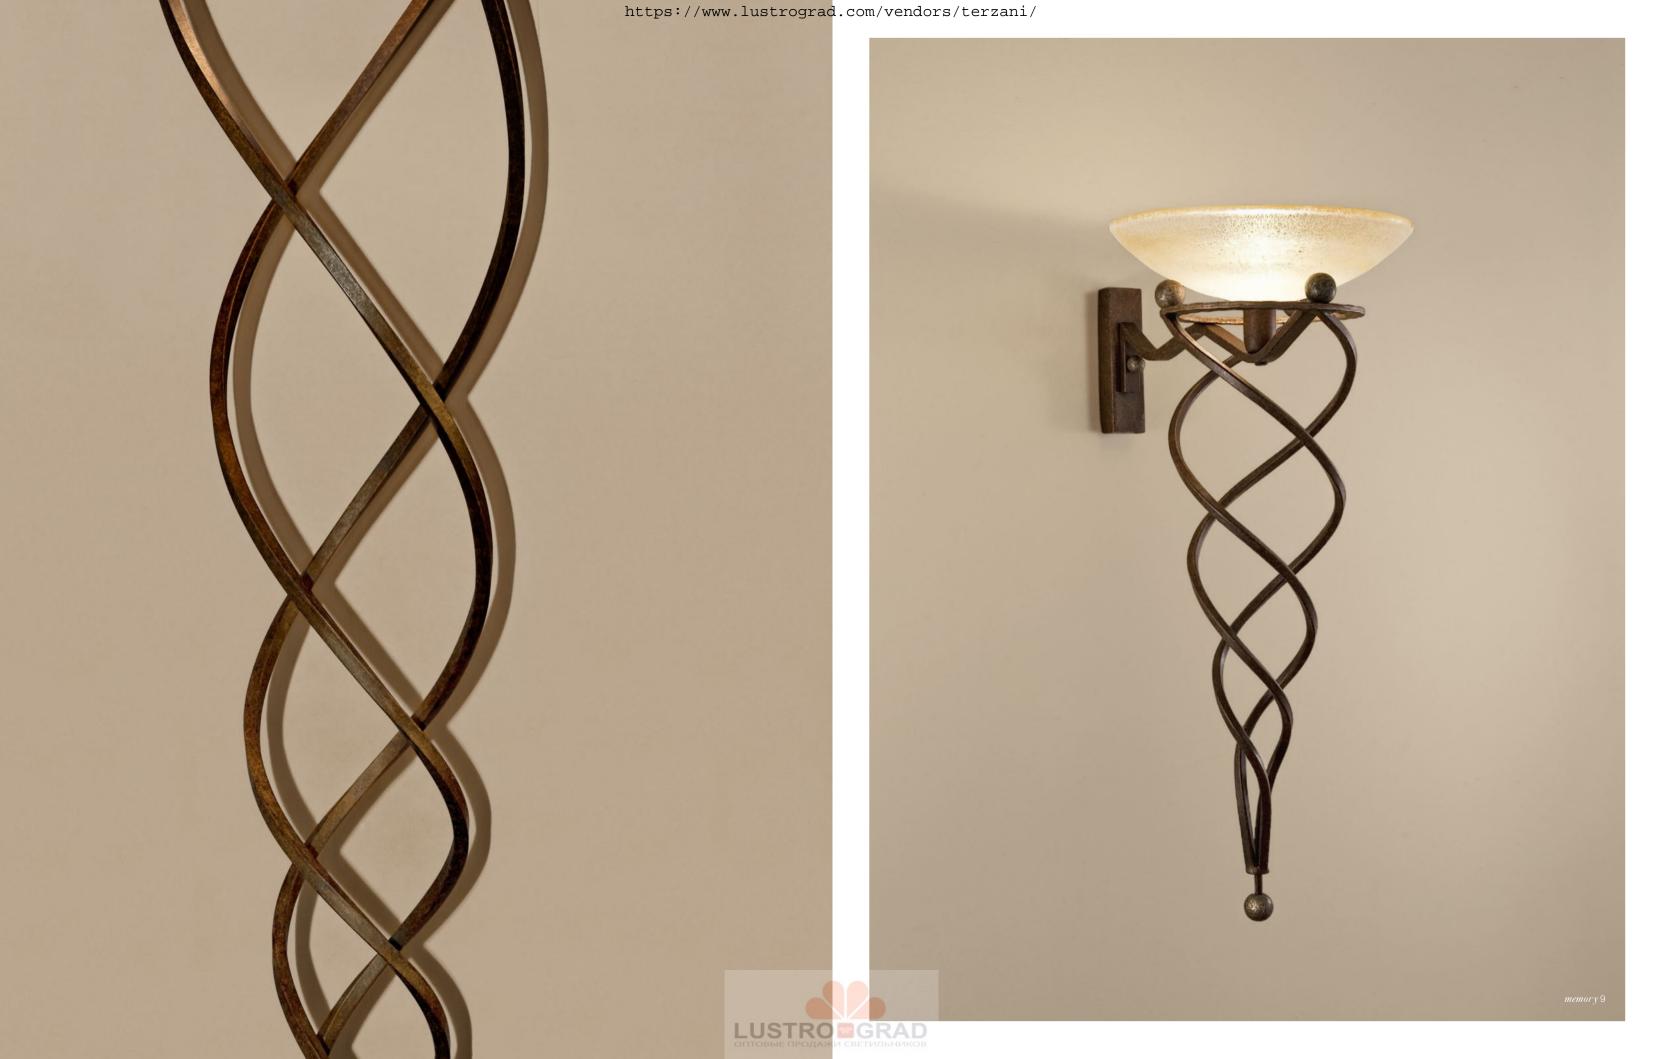

## Solune, a Versatile Luxury.

One of the most diverse pieces in Terzani's collection, Solune's spiraled metal design has resonated with design aficionados around the world. We've translated this design into a range of pieces including wall sconces, pendants, ceiling lights, and table lamps. The metal structure available in hand-waxed rust finish, nickel and gold leaf finish, support a sanded white or amber scavo glass diffuser that emits a soft, white light. Design Jean-François Crochet.