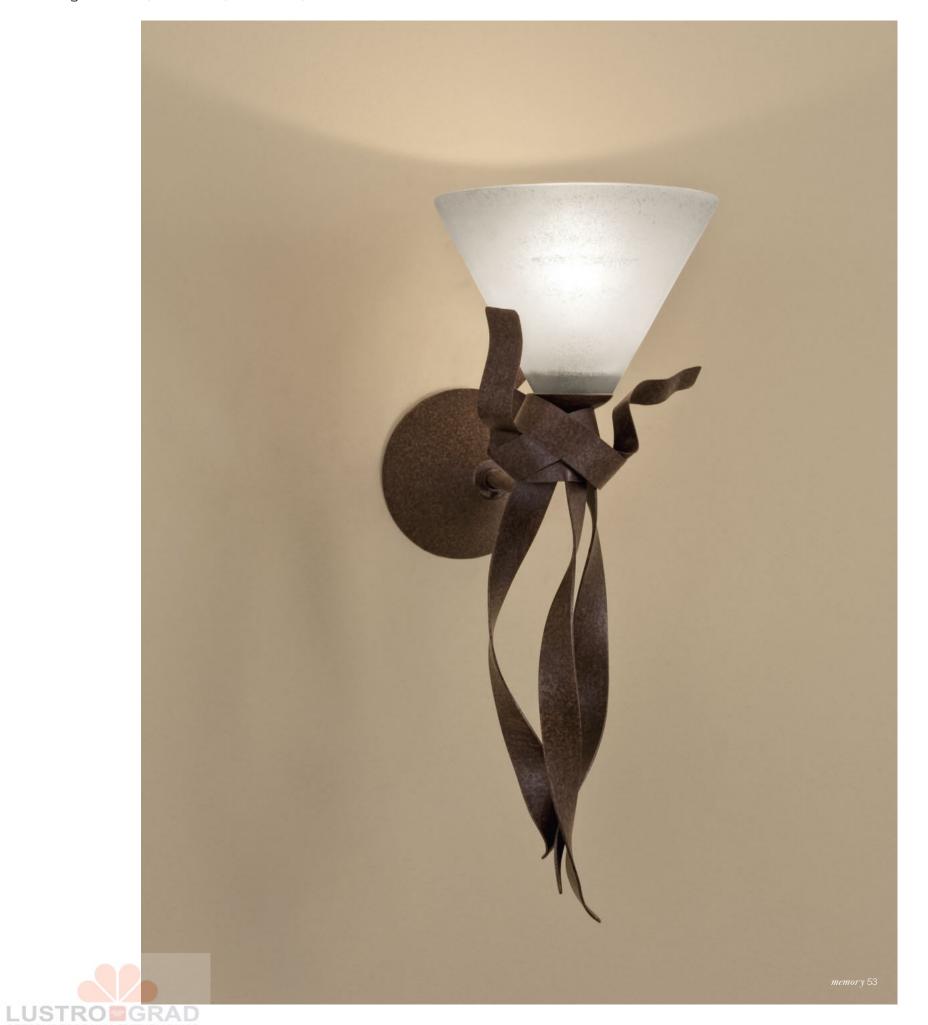

### Alaya, Lightness of being.

A perpendicular band of gold leaf-flecked glass, entwined by a delicate "knot" finished in waxed rust, gives Alaya's a minimal, yet alluring shape that can feel at home in classic or contemporary settings. Available as a wall sconce, a standing light or a dual ceiling piece, the clean lines draw viewers' attention to the soft glow of Alaya's amber light. Design Jean-François Crochet.