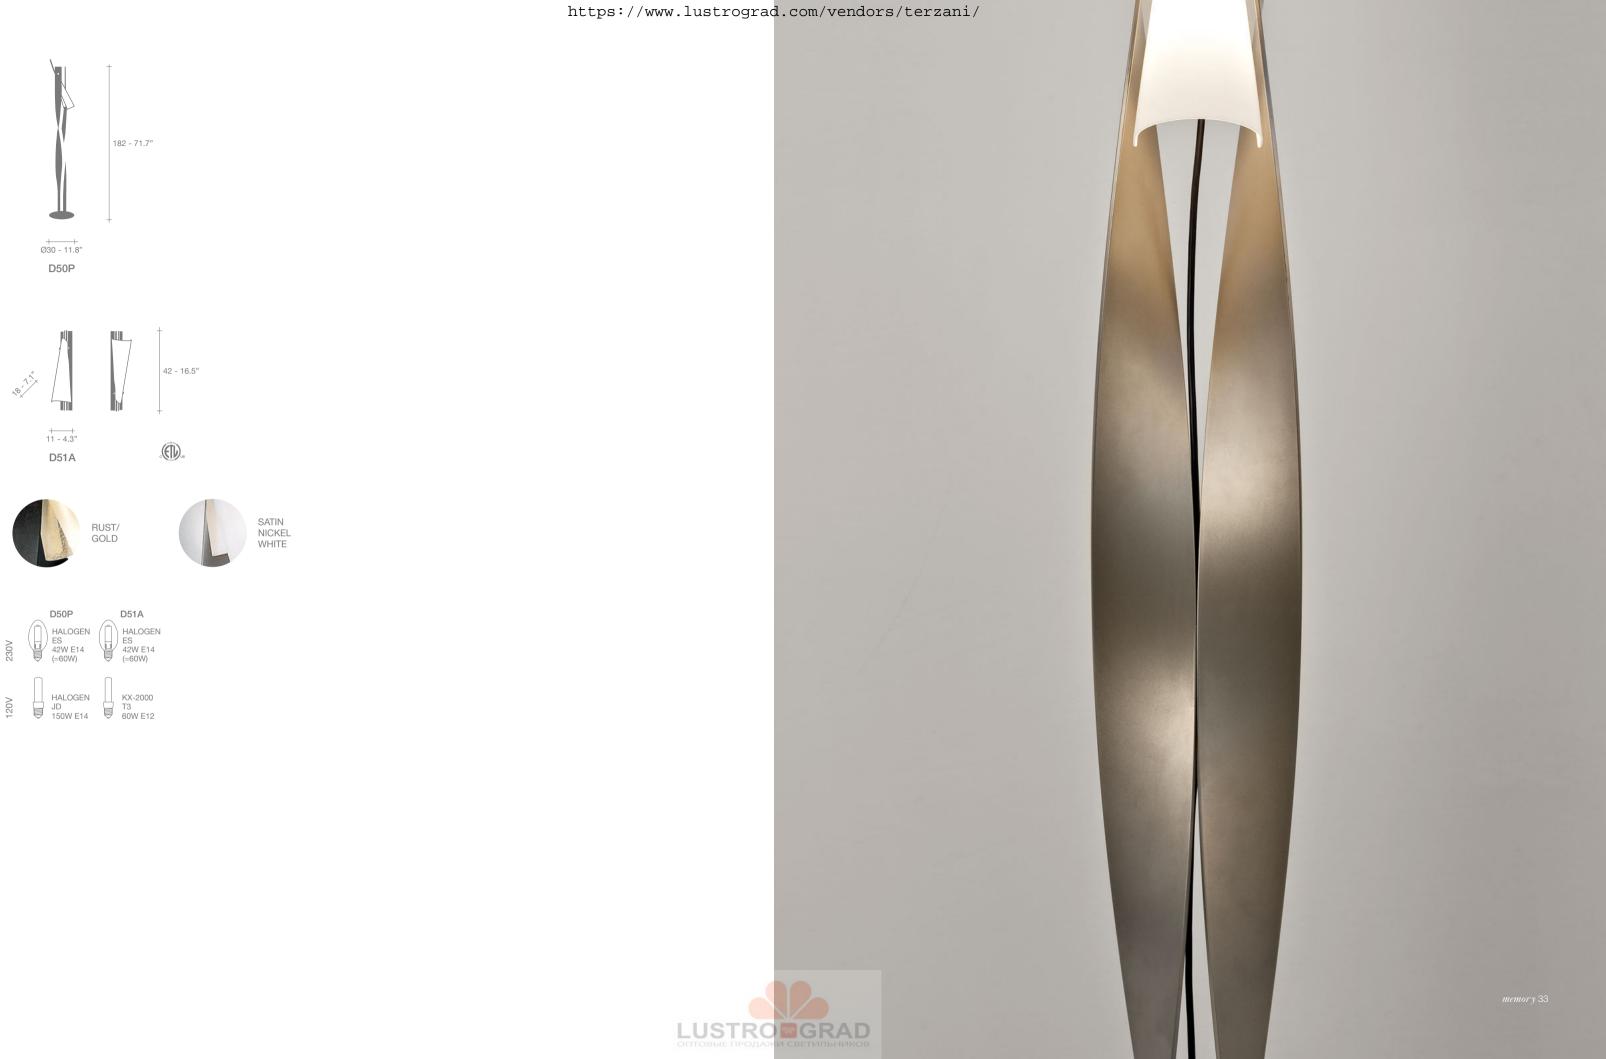

The soft, pure light emitted by Virgins' delicate flutes of amethyst or amber scavo glass provides a modern update to the classic materials used. With a handforged metal body in hand-waxed rust finish or in precious silver leaf, this clean design seamlessly blends tradition with modern form. Design Jean-François Crochet.



## Petit Theatre, a Unique Person.





## Lola-Darling, an Unabashedly *Feminine Form*.



Lola Darling's twisted "ribbons" of metal shape a distinctly voluptuous silhouette. Lola's white opal blown glass diffuser can be adjusted to expose more or less light, making this piece versatile as well as elegant. Available in a hand-waxed rust finish with sanded, blown, gold-leafed glass or satin nickel with white opal blown glass diffuser. Design Jean-François Crochet.



Jeu Theme, a Scepter of Light.





### Liaisons Appliquees,

Tedrils of Light.

Another unique design from Terzani's master craftsmen, Liaisons Appliquées base is luxuriously finished by hand in gold or silver leaf. To complement the base, clear borosilicate glass pipes, illuminated by halogen bulbs, extend from the top and bottom, creating long, delicate tendrils of light, akin to rising smoke. Design Jean-François Crochet.











## Solune, a Versatile Luxury.



One of the most diverse pieces in Terzani's collection, Solune's spiraled metal design has resonated with design aficionados around the world. We've translated this design into a range of pieces including wall sconces, pendants, ceiling lights, and table lamps. The metal structure available in hand-waxed rust finish, nick