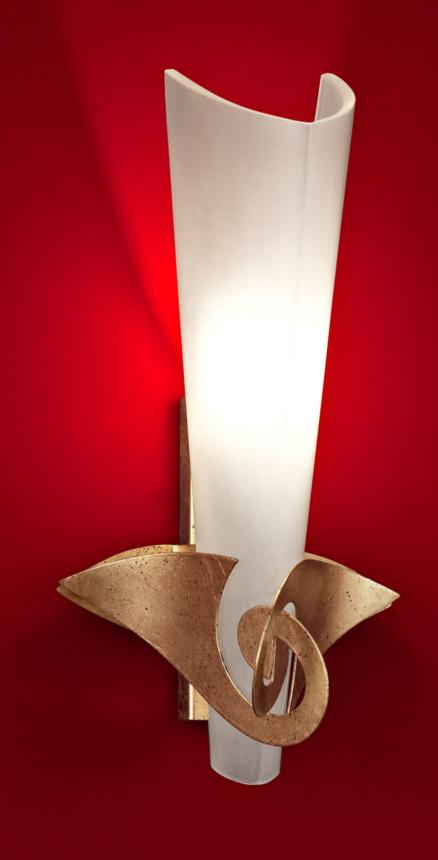

ridge from the past to the present.

#### Index

- 10 Alaya
  04 Antinea
  50 Bara bara
  46 Eclat de lune
  32 Jeu theme
  36 Liaisons appliquees
  26 Lola darling
  48 Mezza luna
  22 Petit theatre
  14 Phantom
  38 Solune
  18 Virgin

LUSTRO GRAD

### Antinea, Light as a Gale.







### Alaya, Lightness of being.



A perpendicular band of gold leaf-flecked glass, entwined by a delicate "knot" finished in waxed rust, gives Alaya's a minimal, yet alluring shape that can feel at home in classic or contemporary settings. Available as a wall sconce, a standing light or a dual ceiling piece, the clean lines draw viewers' attention to the soft glow of Alaya's amber light. Design Jean-François Crochet.



# Phantom, an Elegant Evening.



GRAD















B20A HALOGEN ES 42W E14 (=60W)





# Virgins, Delicate Pure.



The soft, pure light emitted by Virgins' delicate flutes of amethyst or amber scavo glass provides a modern update to the classic materials used. With a handforged metal body in hand-waxed rust finish or in precious silver leaf, this clean design seamlessly blends tradition with modern form. Design Jean-François Crochet.



## Petit Theatre, a Unique Person.





## Lola-Darling, an Unabashedly *Feminine Form*.



Lola Darling's twisted "ribbons" of metal shape a distinctly voluptuous silhouette. Lola's white opal blown glass diffuser can be adjusted to expose more or less light, making this piece versatile as well as elegant. Available in a hand-waxed rust finish with sanded, blown, gold-leafed glass or satin nickel with white opal blown glass diffuser. Desi