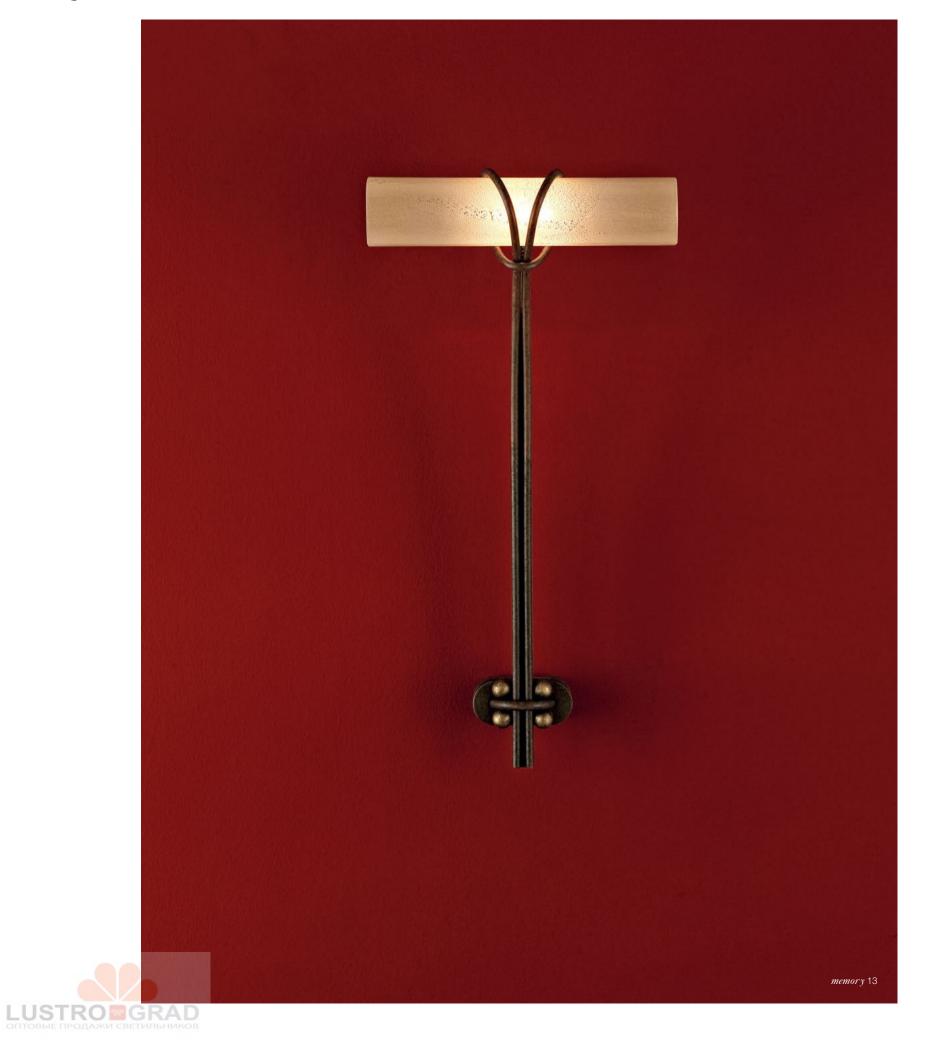

### Alaya, Lightness of being.

A perpendicular band of gold leaf-flecked glass, entwined by a delicate "knot" finished in waxed rust, gives Alaya's a minimal, yet alluring shape that can feel at home in classic or contemporary settings. Available as a wall sconce, a standing light or a dual ceiling piece, the clean lines draw viewers' attention to the soft glow of Alaya's amber light. Design Jean-François Crochet.