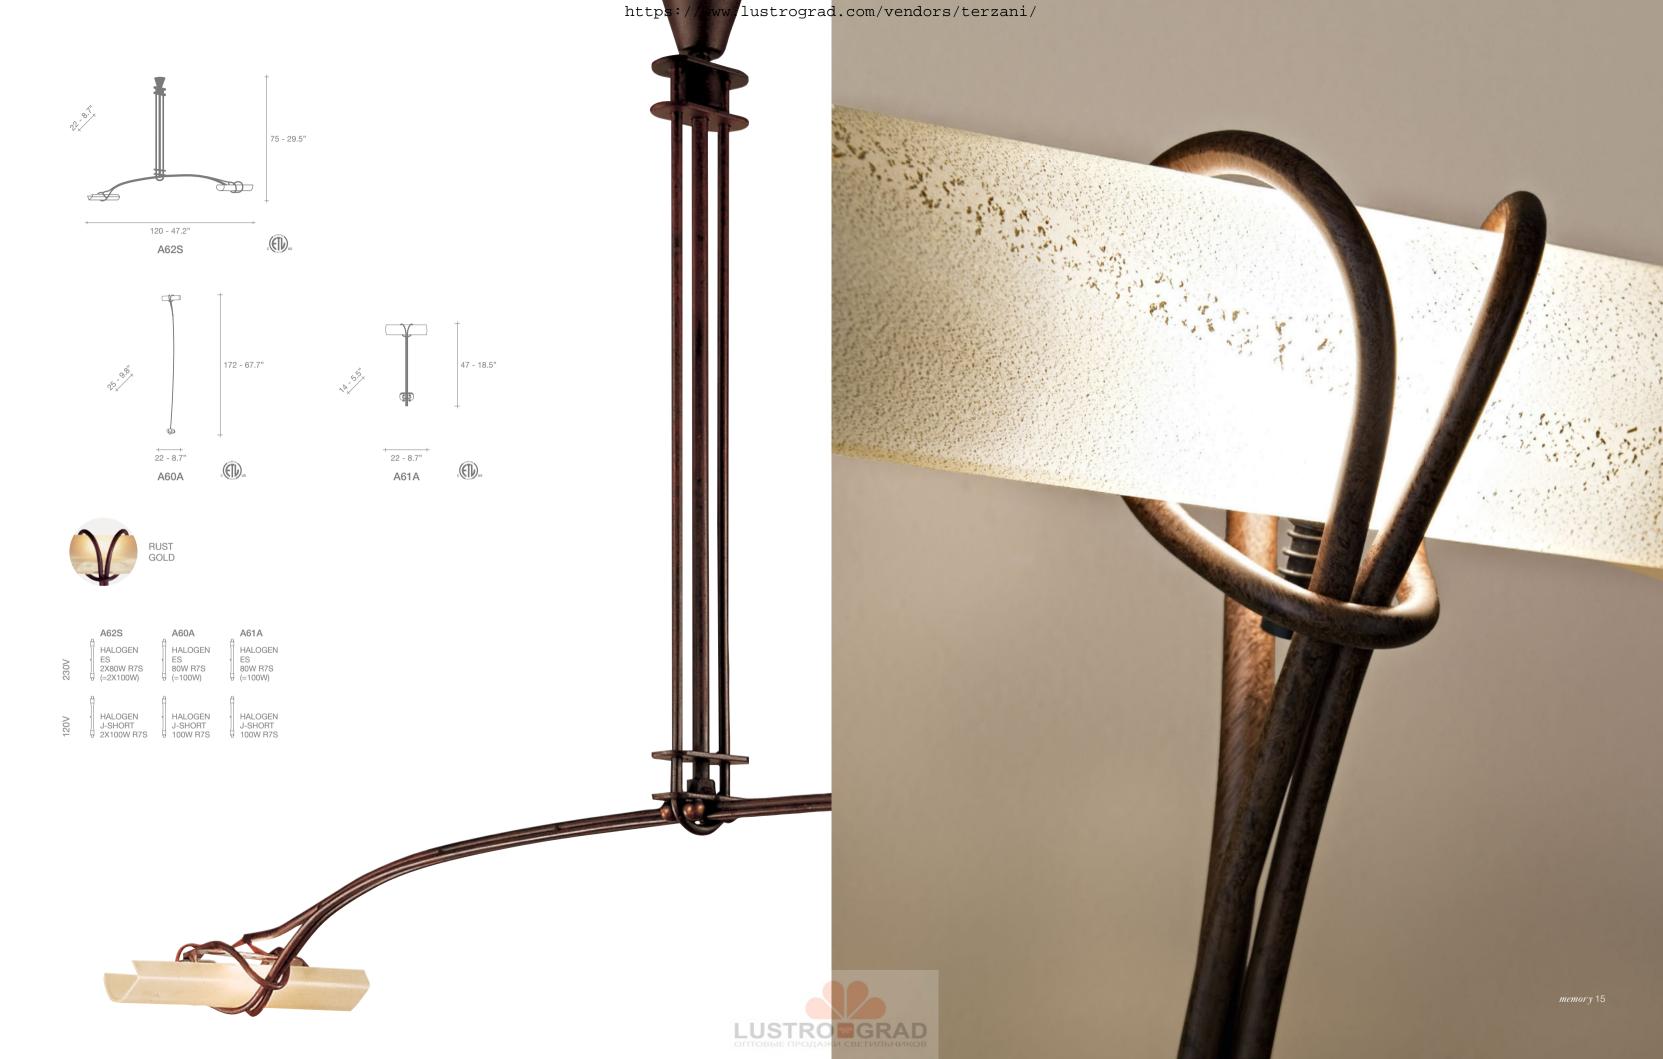

### Alaya, Lightness of being.

A perpendicular band of gold leaf-flecked glass, entwined by a delicate "knot" finished in waxed rust, gives Alaya's a minimal, yet alluring shape that can feel at home in classic or contemporary settings. Available as a wall sconce, a standing light or a dual ceiling piece, the clean lines draw viewers' attention to the soft glow of Alaya's amber light. Design Jean-François Crochet.