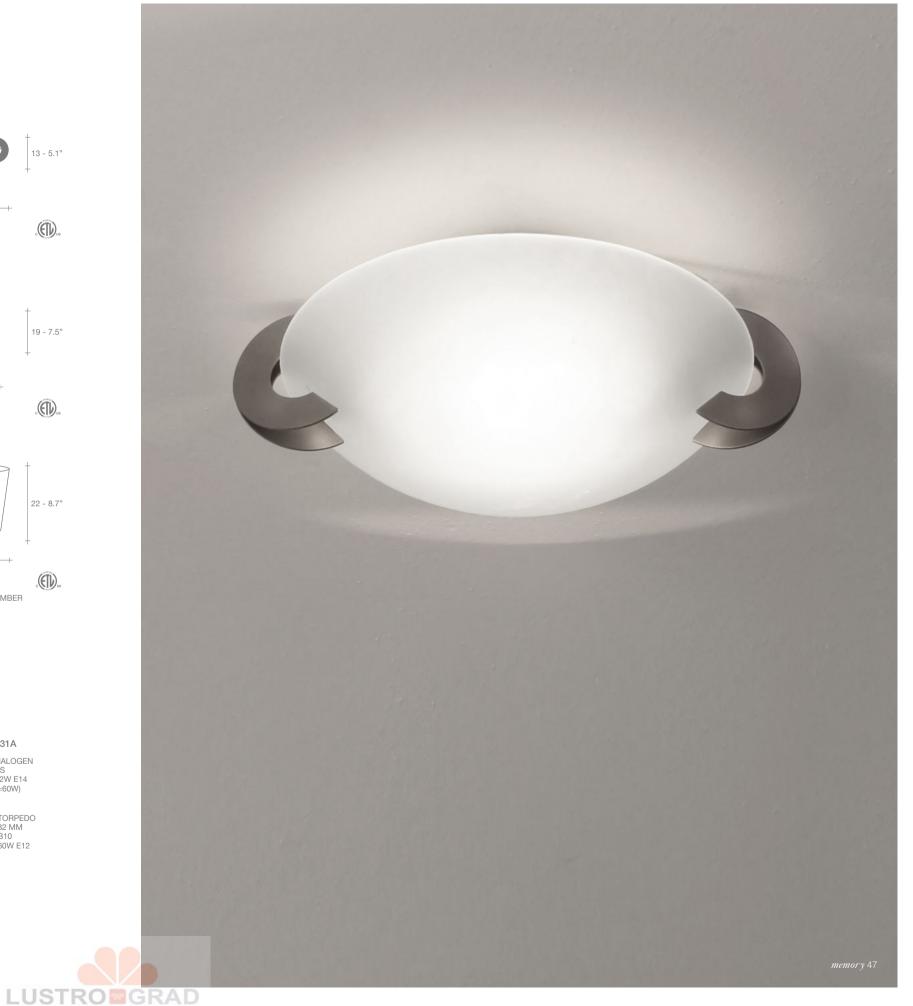

## Eclat De lune, a Moon Rising.

One of our two lunar designs, Eclat de Lune is inspired by the brilliant moonlight that illuminates the Italian nights. With a half crescent of amber scavo glass cradled in a hand-forged metal frame, this sconce illuminates its surrounding area with a clear light. Design Jean-François Crochet.