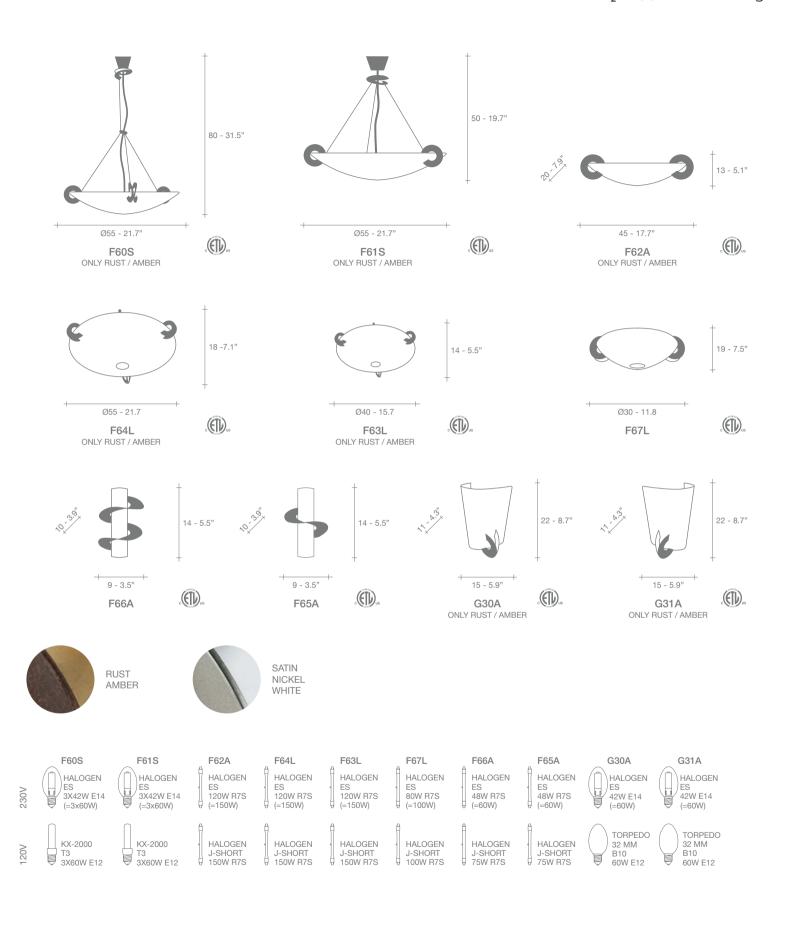

F40A

F40A HALOGEN ES 120W R7S (=150W)

HALOGEN J-SHORT 150W R7S

Design Jean-François Crochet.

HALOGEN ES 80W R7S HALOGEN J-SHORT 100W R7S