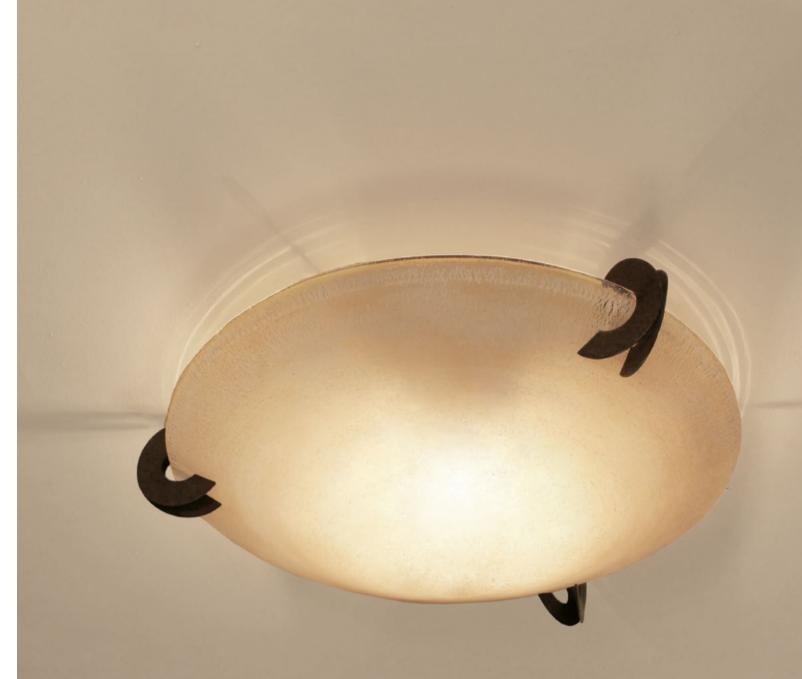

## Mezza Luna, a Soft Crescent.

Representing our other lunar design, Mezza Luna's glass provides ambient illumination for a subtle accent. Available in amber scavo glass with a wax rust metal sphere frame or white scavo glass with satin nickel, metal sphere accents.

Design Jean-François Crochet.

HALOGEN ES 80W R7S HALOGEN J-SHORT 100W R7S