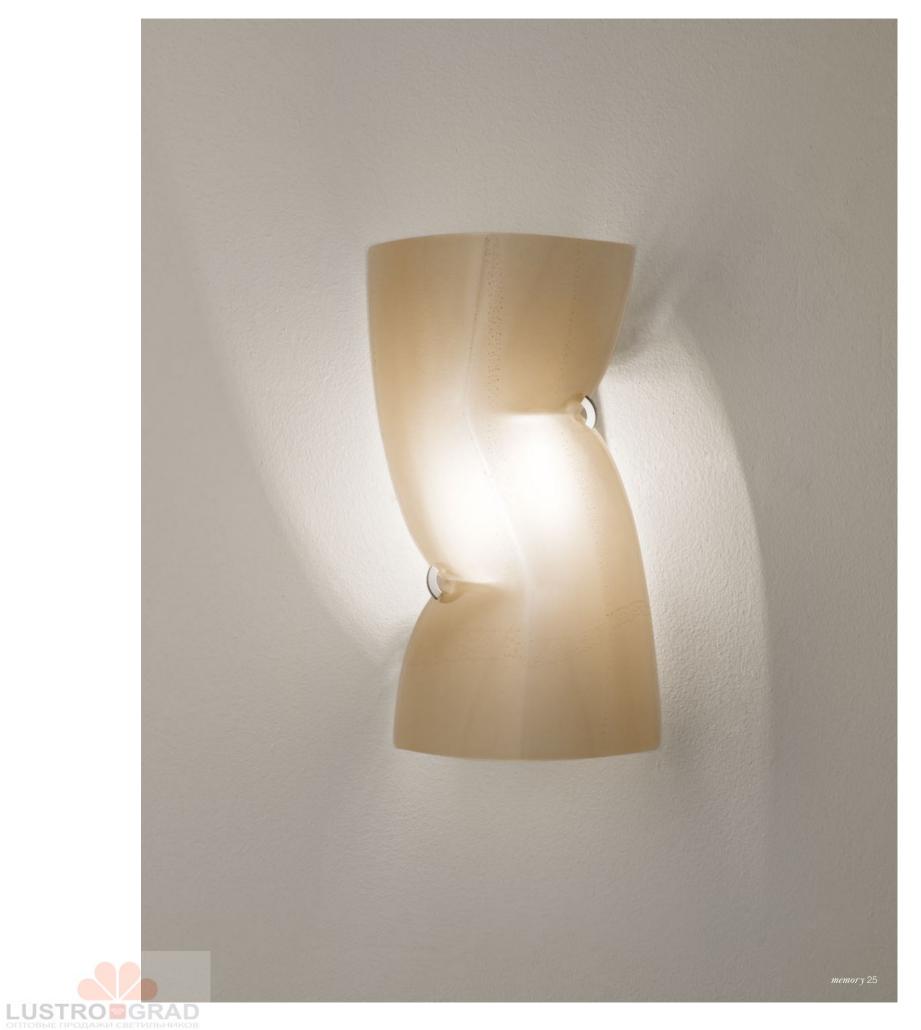

## Lola-Darling, an Unabashedly *Feminine Form*.

Lola Darling's twisted "ribbons" of metal shape a distinctly voluptuous silhouette. Lola's white opal blown glass diffuser can be adjusted to expose more or less light, making this piece versatile as well as elegant. Available in a hand-waxed rust finish with sanded, blown, gold-leafed glass or satin nickel with white opal blown glass diffuser. Design Jean-François Crochet.