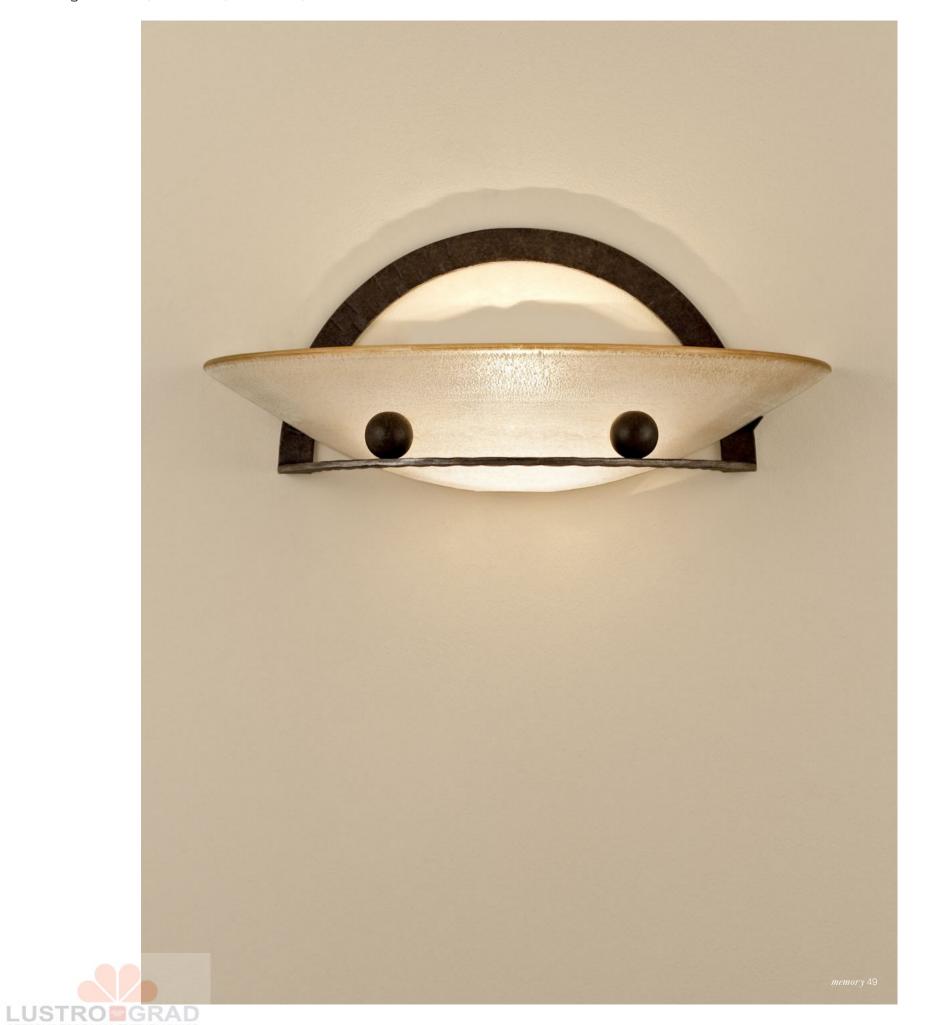

## Eclat De lune, a Moon Rising.

One of our two lunar designs, Eclat de Lune is inspired by the brilliant moonlight that illuminates the Italian nights. With a half crescent of amber scavo glass cradled in a hand-forged metal frame, this sconce illuminates its surrounding area with a clear light. Design Jean-François Crochet.