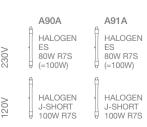

F40A

F40A HALOGEN ES 120W R7S (=150W)

HALOGEN J-SHORT 150W R7S

Design Jean-François Crochet.

HALOGEN ES 80W R7S HALOGEN J-SHORT 100W R7S