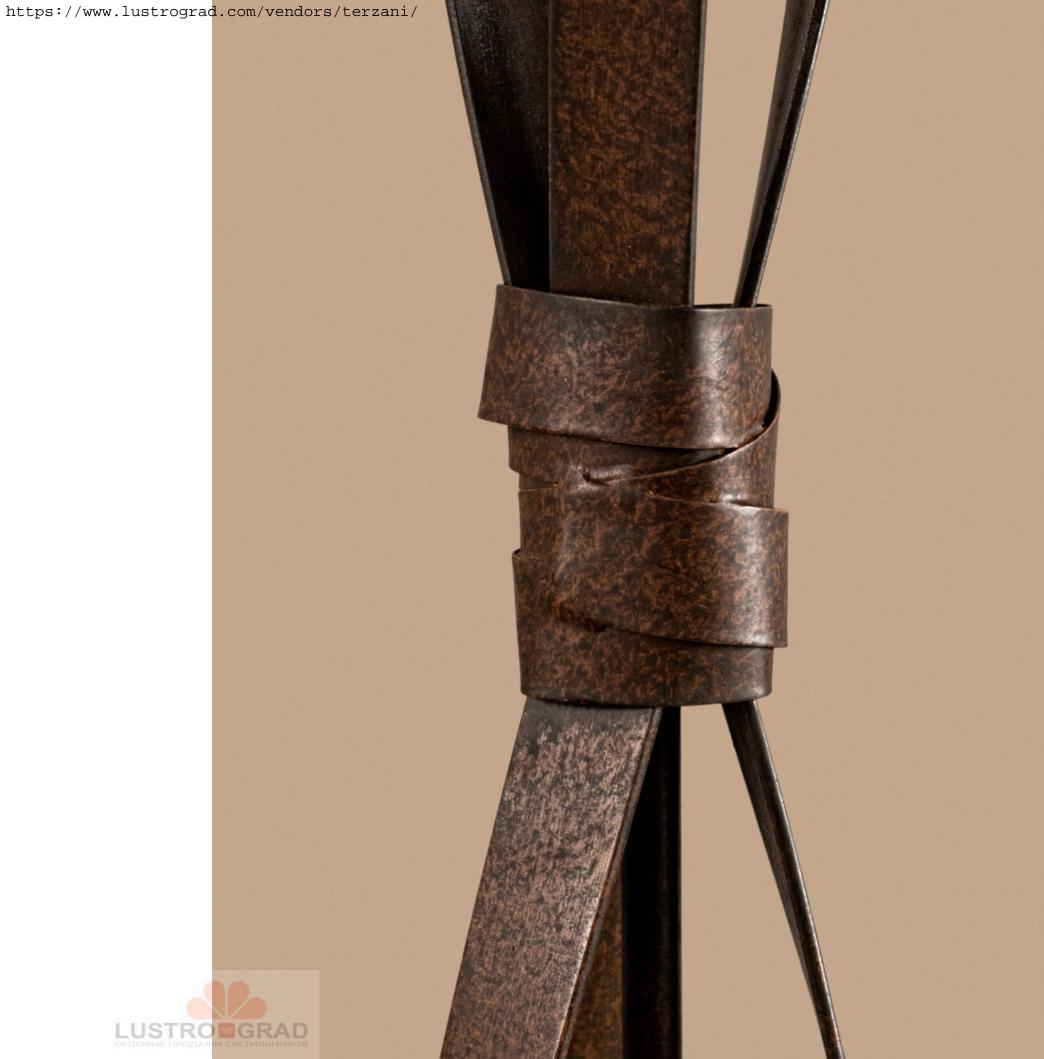

# Bara Bara, Lighting the Way.

Bara Bara's animated design of crossing metal bands, in hand-waxed rust finish, recalls a light fabric, seemingly defying gravity to suspend hand-blown scavo glass shades. In addition to providing an organic, lively form, Bara Bara's design recalls the traditional form of torches and candelabras, and candelabra providing a classic reference updated for the modern home. Available as a pendant, sconce or a floor light. Design Jean-François Crochet.